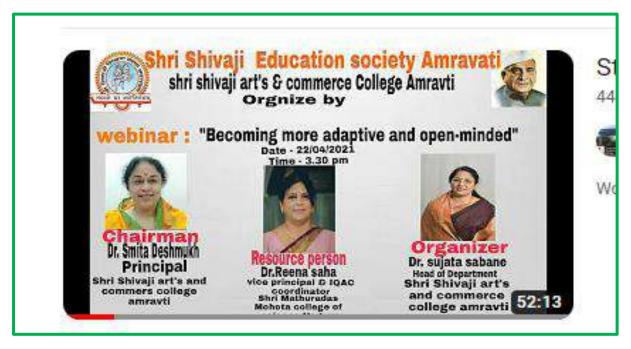

Subject:- Guidance on Malnutrition, Pratyadhika with terracotta paper dolls

Year :- 2019-20 Date :- 19.09.2019 Time :- 11.00

Key Speaker :- Dr. Vrishali Chavan (Irvine Hospital), Sunita Ghogare

Organizer :- Prof.Dr. Sujata Sabane (Head of Department of Home

Economics)

Topic- Health Guidance for Girls Major Year :- 2019-20 Date :- 20 .09.2019, Time- 10 Key Speaker :-Dr. Lakshmi MBBS, MD (Parijat Hospital)

Organizer :- Prof.Dr. Sujata Sabane (Head of Department of Home Economics)