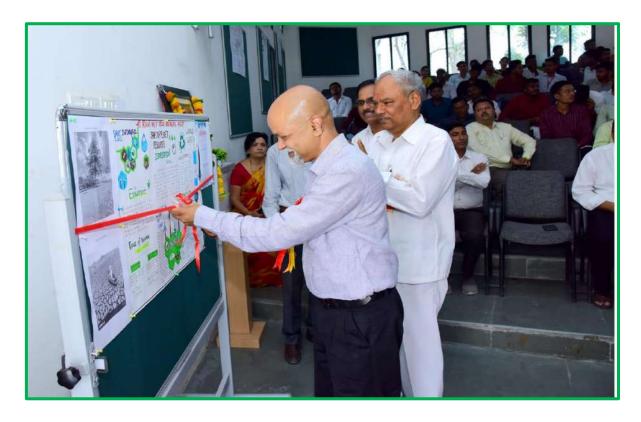

One Day State Level Seminar on

### '50 YEARS OF NATIONALIZATION OF COMMERCIAL BANKS'

Date: 29/02/2020

Name of Program : One Day State Level Seminar on 50 YEARS OF

NATIONALIZATION OF COMMERCIAL BANKS

Occasion
 On occasion of 50 Years of Nationalization of

#### **Brochure:**

**One Day State Level Seminar on** 

### '50 YEARS OF NATIONALIZATION OF COMMERCIAL BANKS'

Date: 29/02/2020

**One Day State Level Seminar on** 

## '50 YEARS OF NATIONALIZATION OF COMMERCIAL BANKS'

Date: 29/02/2020

**One Day State Level Seminar on** 

#### '50 YEARS OF NATIONALIZATION OF COMMERCIAL BANKS'

Date: 29/02/2020