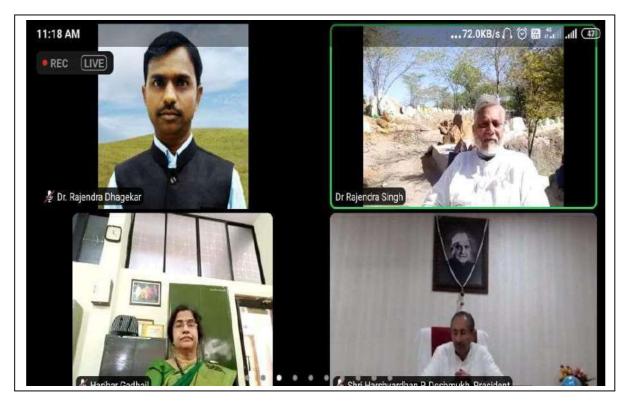

### Report

Geography department know the deficient area of water in reference to watershed management and we found that the after one decade we will face major problem as water deficiency in Amravati district. Like Akola and Yavatmal district, so our department organized a watershed management and invite the chief guest waterman Dr. Rajendra Sigh so that the farmer of Warud Tahshil in orange belt face a critical problem of lack of water and it's very difficult for farmer to cultivate orange in future. Our President Sri Harshwardhan Deshmukh live in Warud Tahshil they also wants solution of this problem.

- Patron -

Hon'ble Shri, Harshyardhan P. Deshmukh

President, Shri Shivaji Education Society, Amravati.

- Chief Guest -

Dr. Rajendra Singh (Indian Water Man)

Rajasthan

Organizing Secretary

Dr. V.A. Deshmukh

HOD, Dep. of Geography Shri Shivaji Arts and Commerce College, Amravati. Convener

Dr. Smita Deshmukh

Principal
Shri Shivaji Arts and Commerce
College, Amravati.