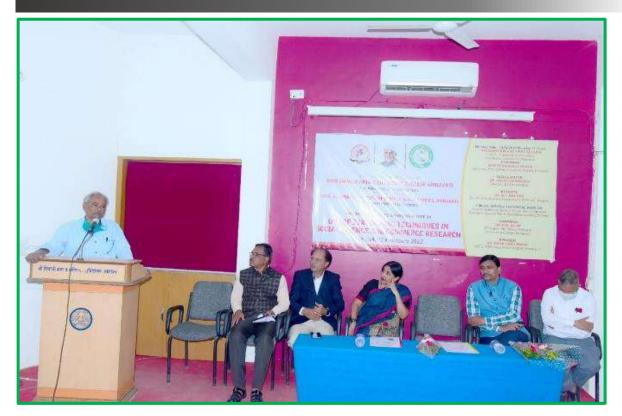

One Day State Level Seminar on

### '50 YEARS OF NATIONALIZATION OF COMMERCIAL BANKS'

Date: 29/02/2020

Name of Program : One Day State Level Seminar on 50 YEARS OF

NATIONALIZATION OF COMMERCIAL BANKS

Occasion
 On occasion of 50 Years of Nationalization of

Commercial Banks & Platinum Jubilee of World Agriculture

Exhibition

Organized by : P.G. Department of Economics, Yashwantrao Chavan

Pratisthan, Centre Amravati and in Collaboration with

Vidarbha Arthashastra Parishad

■ **Date** : 29/02/2020

■ **Time** : 11:00 am

• No. of Participants : 180

Inauguration & First Session

Chairperson : Dr. Smita R. Deshmukh (Principal)

Inaugurator : Dr. Sanjay Dhanvate (Principal, Model College, Karanja Ghadghe.

Keynote Speaker : Prof. Dr. Sanjay Tupe (Bitco College, Nashik)

Special Guest : Prof. Nivrutti Pistulkar (Karyadhyaksha Vidarbha Arthashastra

Parishad)

Second Session : Dr. Panjabrao Deshmukh and their Concept on Indian

Agriculture Development

• Chairperson : Dr. D. V. Jahagirdar (Director KautilyadnyanPrabhodhini Amravati)

Speaker : Dr. Ramesh Andhare (Director Yashwantrao Chavan Pratishtan,

Amravati)

• Special Guest : 1) Dr. Dinesh Nichi (Dean-Comm. & Management Faculty SGBAU

Amravati) 2) Prof. S. S. Deshmukh (Ex. HOD Dept. of Economics)