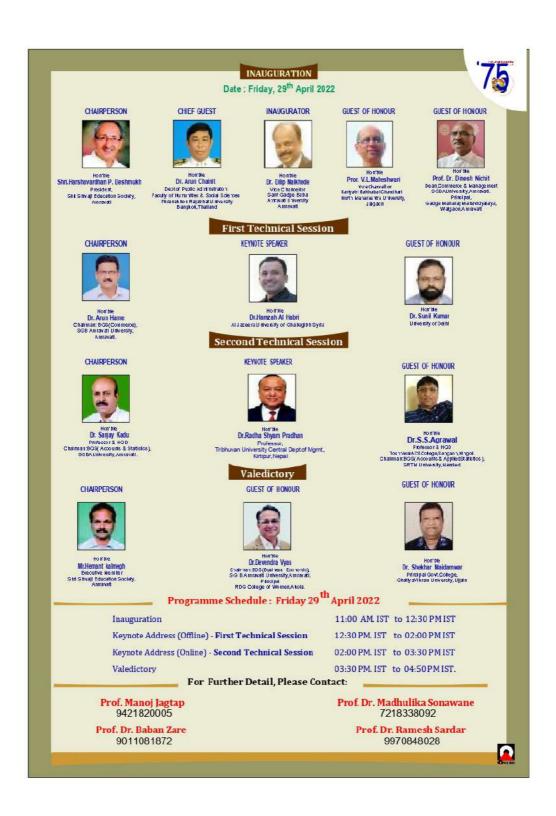

- v nice
- Technical Issues but Conference is very well
- Nice team work and conference,
- Satisfactory
- Very well organised event.
- Good planned event
- Well organized, No any.
- Arrange the Conference regularly
- Very well organised
- full of knowledge and information
- Nice organization
- Thanks
- Very well organised event
- The conference was so informative.
- Looking forward to more such conferences
- No very good organise
- Excellent Management & Organization
- It should have been a 2-days program.
- This type of conference and seminar should be taken in future also for betterment of society which will be helpful for research scholar for further research, thank you.
- Nice Organised.
- Very informative conference

















Number of workshops/seminars/conferences













#### About us



#### Shri Shivaji Arts & Commerce College, Amravati.



Shri Shivaji Education Society Armavati's Shri Shivaji Arts &Commer ce College, Amravati Affiliated to Sant Gadge Baba Amravati University Amravati

Shri Shivaji Education Society, Amravati is a premier Educational Society of Central India founded by Dr. Panjabrao alias Bhausaheb Deshmukh, a social activist, educationist, social reformer and Minister of Agriculture in the first Cabinet of Pandit Jawaharlal Nehru. An erudite scholar of Sanskrit, Dr. Bhausaheb was also a member of the Constitution Draft Committee. Dr. Panjabrao alias Bhausaheb Deshmukh founded Shri Shivaji Education Society, Amravati in 1931 for the poor and downtrodden boys and girls in Vidarbha region of the state of Maharashtra. The seed sown by Bh