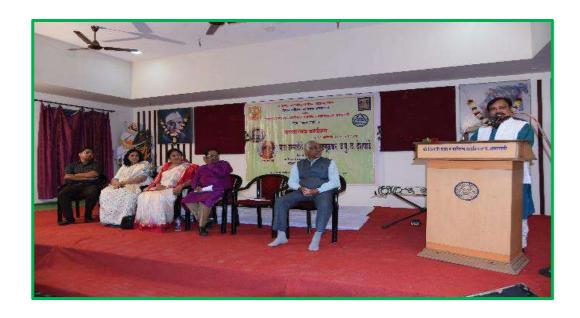

### व्यापारी बँकांच्या राष्ट्रीयीकरणाची ५० वर्षे' या विषयावर

# 321,000 2012120

अमरावती # प्रतिनिधी

पहिल्या जागतिक कृषी प्रदर्शनीचे सभागृहात आयोजित या हीरक महोत्सवी वर्ष, व्यापारी बँकांच्या चर्चासत्राचे उद्घाटन सकाळी राष्ट्रीयीकरणाच्या आणि विदर्भ अर्थशास्त्र ११ वाजता डॉ.संजय धनवटे परिषदेच्या सुवर्ण महोत्सवी वर्षानिमित्त श्री यांच्या हस्ते व प्राचार्य शिवाजी कला व वाणिज्य डॉ.स्मिता देशमुख यांच्या अध्यक्षतेत राहतील.चर्चासत्राचा समारोप प्राचार्य महाविद्यालयाच्या पदव्युत्तर अर्थशास्त्र व होईल.विदर्भ अर्थशास्त्र परिषदेचे वाणिज्य विभाग आणि यशवंतराव चव्हाण कार्याध्यक्ष प्रा.निवृत्ती पिस्तुलकर यांच्या आणि डॉ.संतोष कुटे यांच्या प्रमुख प्रतिष्ठान अमरावती विभाग यांच्या संयुक्त प्रमुखं उपस्थितीत या चर्चासत्राचे उपस्थितीत होईल. या चर्चासत्राला विद्यमाने 'व्यापारी बँकांच्या बीजभाषण डॉ.संजय तुपे करतील. राष्ट्रीयीकरणाची ५० वर्षे' या विषयावर दुपारच्या सत्रात डॉ.दि.व्यं. आणि विद्यार्थ्यांनी मोठ्या संख्येने उपस्थित उद्या शनिवार, २९ फेब्रुवारीला एक जहागीरदार यांच्या अध्यक्षतेत यशवंतराव राहावे, असे आवाहन संयोजक डॉ. किशोर दिवसीय राज्यस्तरीय चर्चासत्राचे चव्हाण प्रतिष्ठानचे विभागीय कार्याध्यक्ष साबळे व आयोजन सचिव प्रा.मनोज आयोजन करण्यात आले आहे.

महाविद्यालयाच्या-डॉ.पंजाबराव देशमुख

हाँ रमेश अधारे यांचे 'हाँ पंजाबराव जगताप यांनी केले आहे.

देशमुख यांच्या संकल्पनेतील भारताचा कृषी विकास' या विषयावर व्याख्यान होईल.या कार्यक्रमाला हाँ दिनेश निचित प्रमुख पाहुणे म्हणून

डॉ.स्मिता देशमुख यांच्या अध्यक्षतेत अर्थशास्त्र व वाणिज्य शाखेच्या प्राध्यापक