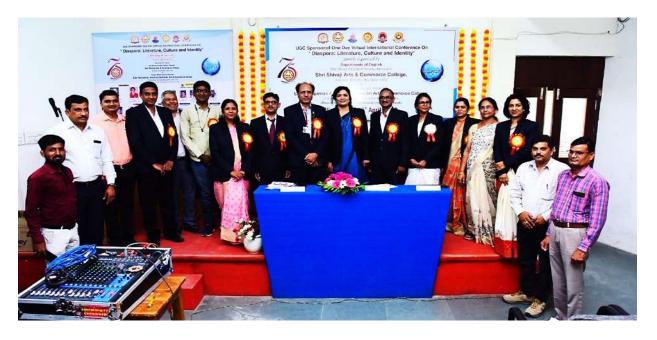

emerging trend in world literature today. The organizing English Departments of both institutions contributed a small share in creating diasporic sensibility and addressing to the various issues of diasporic community across the globe as well as fostering a Universal brotherhood and mutual respect amongst the people. Conveners Dr. Archana Bobade and Mr.. Vinay Vasule along with organizing team extended hearty gratitude to all honorable guests, dignitaries, delegates, contributors for their presence, support and trust which had made the literary enterprise a grand success.







CONFERENCE BROCHURE







## CONFERENCE SHRI SHIVAJI ARTS & COMMERCE QUORNAGE AMRAVATI (M.S) CERIFICATE







## **PHOTO GALLERY**











#### KEYNOTE ADDRESS















## FEEDBACK























#### **PAPERS** NEWS



Conference on Disapore:

De Dilly G. Nohr.

Director Vice
Sinswiji Gollege of Arts and 
Commerce. Amravata and Late

Amrattano Sealmuch College of Arts and 
Commerce. Amravata and Late

Amrattano Sealmuch College of Arts and 
Commerce. Cortex of the 
Amrattano Sealmuch College of Arts and 
Commerce. Cortex of the 
Propole Welfater will 
Albay Deshimath 
Amrattano Sealmuch College of Arts and 
Commerce. Cortex of the 
Propole Welfater 

Albay Deshimath 
Amrattano Sealmuch College of Arts and 
Commerce. Cortex of the 
Propole Welfater 

Welfater Vice 

Inversity and Patheesh Kamuz. 

Stom all over the word.

Hardwarethan Deshimaths 
Androld Artic University and Patheesh Kamuz. 

Stom all over the word.

Hardwarethan Deshimaths 
Androld Artic University and Patheesh