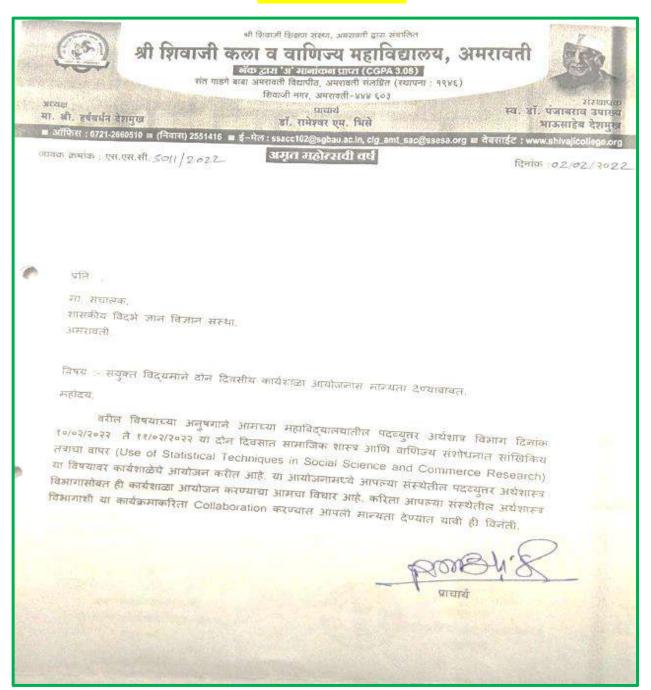

ati
- Speaker: Dr. Laxman Maske (GVISH, Amravati)
- Guest: Dr. Santosh Kute .( Chairman BOS SGBAU, Amravati)

#### Objectives:

- 1. To Know the importance and use of statistical Techniques in research.
- 2. To Understand the various methods for Analysing statistical Data.
- **3. Outcome:** Statistical methods involved in carrying out a study include planning, Designing, Collecting Data, Analysing, drawing meaningful Interpretation and reporting of the research findings. Statistics is a branch of science that deals with the collection, organization, analysis of the data and drawing of inferences from samples to the whole population. The workshop was useful for all research students, teachers & guide to understand the use of Statistical tools in quality research.

### Collaboration letter



- State Level Workshop on 'USE OF STATISTICAL TECHNIQUES
- IN SOCIAL SCIENCE & COMMERCE RESEARCH' (On online & Offline Mode)
- Date: 14 & 15 February 2022

### Collaboration letter

महाराष्ट्र शासन

## शासकीय विदर्भ ज्ञान विज्ञान संस्था, अमरावती -४४४६०४

Govt. Vidarbha Institute of Science & Humanities, Amravati-444604 NAAC Re-Accredited with Grade "A" with CGPA 3.32

(An Autonomous Institute)

Director

Office Contact No.

Website

Dr. Anjali Deshmukh

0721-2531704, 2531706

www.gvishamt.org

directoral gvishamt.org (Affiliated to S. G. B. A. University, Amravati)

जावक क्र.-शाविज्ञाविसं/२०२२/

दिनांक ०३/०२/२०२२

प्रति,

dh

मा प्राचार्य

श्री शिवाजी कला व वाणिज्य महाविद्यालय,

अमरावती.

विषय : संयक्त विद्यमाने दोन दिवसीय कार्यशाळा आयोजनास मान्यता देण्याबाबत

संदर्भ : आपले पत्र क्र. एस