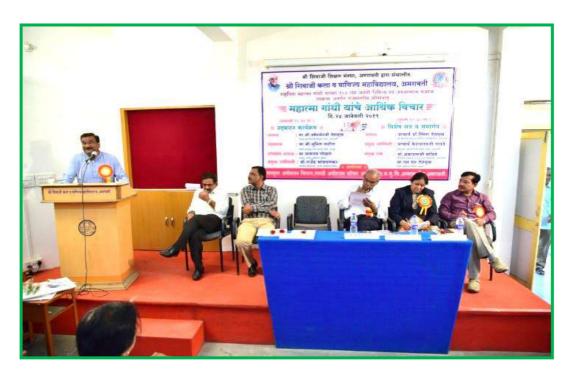

4. To understand the need of Mahatma Gandhi's economic thoughts.

Outcome of the program :

Near about 180 students, teachers participated in the symposia.

There was a good interaction between students, teachers and resource person. The students discussed on the thoughts, work and scarification of Mahatma Gandhi for the freedom of India. Students also discussed on the relevance of Gandhian thoughts in the present era.