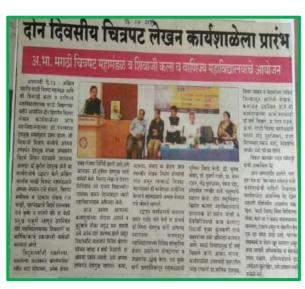

### व्यापारी बँकांच्या राष्ट्रीयीकरणाची ५० वर्षे' या विषयावर

# 321,000 2012120

अमरावती # प्रतिनिधी

पहिल्या जागतिक कृषी प्रदर्शनीचे सभागृहात आयोजित या हीरक महोत्सवी वर्ष, व्यापारी बँकांच्या चर्चासत्राचे उद्घाटन सकाळी राष्ट्रीयीकरणाच्या आणि विदर्भ अर्थशास्त्र ११ वाजता डॉ.संजय धनवटे परिषदेच्या सुवर्ण महोत्सवी वर्षानिमित्त श्री यांच्या हस्ते व प्राचार्य शिवाजी कला व वाणिज्य डॉ.स्मिता देशमुख यांच्या अध्यक्षतेत राहतील.चर्चासत्राचा समारोप प्राचार्य महाविद्यालयाच्या पदव्युत्तर अर्थशास्त्र व होईल.विदर्भ अर्थशास्त्र परिषदेचे वाणिज्य विभाग आणि यशवंतराव चव्हाण कार्याध्यक्ष प्रा.निवृत्ती पिस्तुलकर यांच्या आणि डॉ.संतोष कुटे यांच्या प्रमुख प्रतिष्ठान अमरावती विभाग यांच्या संयुक्त प्रमुखं उपस्थितीत या चर्चासत्राचे उपस्थितीत होईल. या चर्चासत्राला विद्यमाने 'व्यापारी बँकांच्या बीजभाषण डॉ.संजय तुपे करतील. राष्ट्रीयीकरणाची ५० वर्षे' या विषयावर दुपारच्या सत्रात डॉ.दि.व्यं. आणि विद्यार्थ्यांनी मोठ्या संख्येने उपस्थित उद्या शनिवार, २९ फेब्रुवारीला एक जहागीरदार यांच्या अध्यक्षतेत यशवंतराव राहावे, असे आवाहन संयोजक डॉ. किशोर दिवसीय राज्यस्तरीय चर्चासत्राचे चव्हाण प्रतिष्ठानचे विभागीय कार्याध्यक्ष साबळे व आयोजन सचिव प्रा.मनोज आयोजन करण्यात आले आहे.

महाविद्यालयाच्या-डॉ.पंजाबराव देशमुख

हाँ रमेश अधारे यांचे 'हाँ पंजाबराव जगताप यांनी केले आहे.

देशमुख यांच्या संकल्पनेतील भारताचा कृषी विकास' या विषयावर व्याख्यान होईल.या कार्यक्रमाला हाँ दिनेश निचित प्रमुख पाहुणे म्हणून

डॉ.स्मिता देशमुख यांच्या अध्यक्षतेत अर्थशास्त्र व वाणिज्य शाखेच्या प्राध्यापक