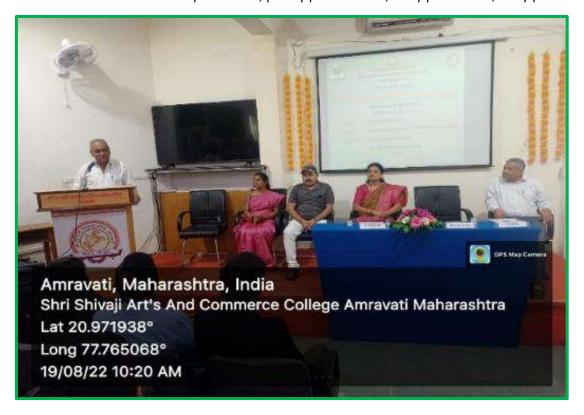

One Day State Level Seminar on

### '50 YEARS OF NATIONALIZATION OF COMMERCIAL BANKS'

Date: 29/02/2020

Name of Program : One Day State Level Seminar on 50 YEARS OF

NATIONALIZATION OF COMMERCIAL BANKS

Occasion
 On occasion of 50 Years of Nationalization of

Commercial Banks & Platinum Jubilee of World Agriculture

Exhibition

Organized by : P.G. Department of Economics, Yashwantrao Chavan

Pratisthan, Centre Amravati and in Collaboration with

Vidarbha Arthashastra Parishad

■ **Date** : 29/02/2020

■ **Time** : 11:00 am

• No. of Participants : 180

Inauguration & First Session

Chairperson : Dr. Smita R. Deshmukh (Principal)

Inaugurator : Dr. Sanjay Dhanvate (Principal, Model College, Karanja Ghadghe.

Keynote Speaker : Prof. Dr. Sanjay Tupe (Bitco College, Nashik)

Special Guest : Prof. Nivrutti Pistulkar (Karyadhyaksha Vidarbha Arthashastra

Parishad)

Second Session : Dr. Panjabrao Deshmukh and their Concept on Indian

Agriculture Development

• Chairperson : Dr. D. V. Jahagirdar (Director KautilyadnyanPrabhodhini Amravati)

Speaker : Dr. Ramesh Andhare (Director Yashwantrao Chavan Pratishtan,

Amravati)

• Special Guest : 1) Dr. Dinesh Nichi (Dean-Comm. & Management Faculty SGBAU

Amravati) 2) Prof. S. S. Deshmukh (Ex. HOD Dept. of Economics)

### Objectives of the Seminar:

- 1. To know the history of Commercial Banks and its Nationalization.
- 2. To Discusses on Advantages and Disadvantages of the Nationalization of Commercial Banks
- 3. To examine the Impact of Nationalization on Agricultural Sector.
- 4. To know about the Thoughts of Dr. Panjabrao Deshmukh on Agricultural Development.