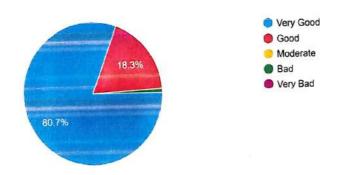

Photo /newspaper clipping

No. of Students Benefitted: 70 Students, 15 Teachers.

Out come of the Program: Students learned the various opportunities and problems & opportunities of CGPA/SGBA of UG & PG Syllabus.