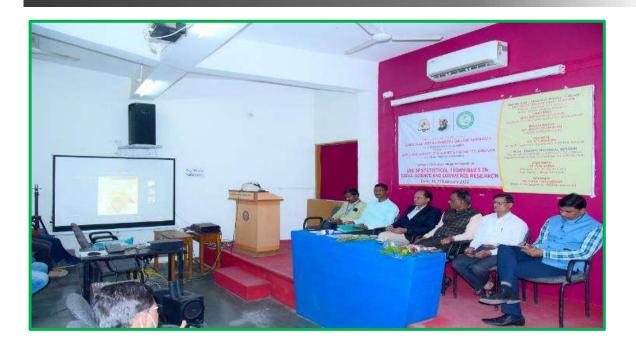

### **'RESEARCH METHODOLOGY**

Date: - 08/02/2020

Name of Program : Workshop on 'Research Methodology'

Organized by : Research Advisory Committee (RAC)

■ **Date** : 08/02/2020

■ **Time** : 10.00 am

Chair Person : Dr. Varsha Chikhale (Off. Principal)

• **Resource Person** : Dr. Umesh Ghodeswar (ICSSR Research Fellow)

Objectives of the Program:

1) Understand some basic concepts of research and its methodologies.

2) Identify appropriate research topic.

3) To prepare for research project.

Outcomes :

- 1) Students learned and understand the concept of research and its methodologies.
- 2) Students discussed and confirmed their research topic.
- 3) Students prepare research proposal.