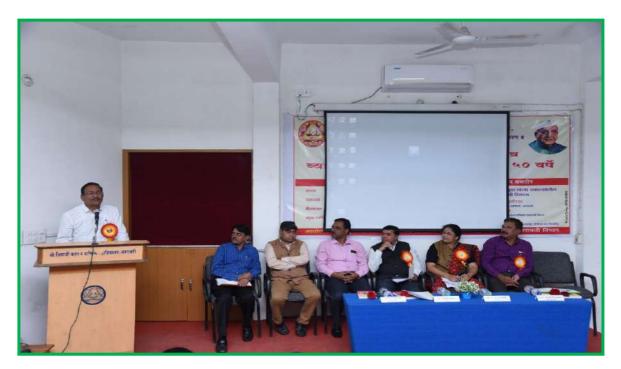

### व्यापारी बँकांच्या राष्ट्रीयीकरणाची ५० वर्षे' या विषयावर

# 321,000 2012120

अमरावती # प्रतिनिधी

पहिल्या जागतिक कृषी प्रदर्शनीचे सभागृहात आयोजित या हीरक महोत्सवी वर्ष, व्यापारी बँकांच्या चर्चासत्राचे उद्घाटन सकाळी राष्ट्रीयीकरणाच्या आणि विदर्भ अर्थशास्त्र ११ वाजता डॉ.संजय धनवटे परिषदेच्या सुवर्ण महोत्सवी वर्षानिमित्त श्री यांच्या हस्ते व प्राचार्य शिवाजी कला व वाणिज्य डॉ.स्मिता देशमुख यांच्या अध्यक्षतेत राहतील.चर्चासत्राचा समारोप प्राचार्य महाविद्यालयाच्या पदव्युत्तर अर्थशास्त्र व होईल.विदर्भ अर्थशास्त्र परिषदेचे वाणिज्य विभाग आणि यशवंतराव चव्हाण कार्याध्यक्ष प्रा.निवृत्ती पिस्तुलकर यांच्या आणि डॉ.संतोष कुटे यांच्या प्रमुख प्रतिष्ठान अमरावती विभाग यांच्या संयुक्त प्रमुखं उपस्थितीत या चर्चासत्राचे उपस्थितीत होईल. या चर्चासत्राला विद्यमाने 'व्यापारी बँकांच्या बीजभाषण डॉ.संजय तुपे करतील. राष्ट्रीयीकरणाची ५० वर्षे' या विषयावर दुपारच्या सत्रात डॉ.दि.व्यं. आणि विद्यार्थ्यांनी मोठ्या संख्येने उपस्थित उद्या शनिवार, २९ फेब्रुवारीला एक जहागीरदार यांच्या अध्यक्षतेत यशवंतराव राहावे, असे आवाहन संयोजक डॉ. किशोर दिवसीय राज्यस्तरीय चर्चासत्राचे चव्हाण प्रतिष्ठानचे विभागीय कार्याध्यक्ष साबळे व आयोजन सचिव प्रा.मनोज आयोजन करण्यात आले आहे.