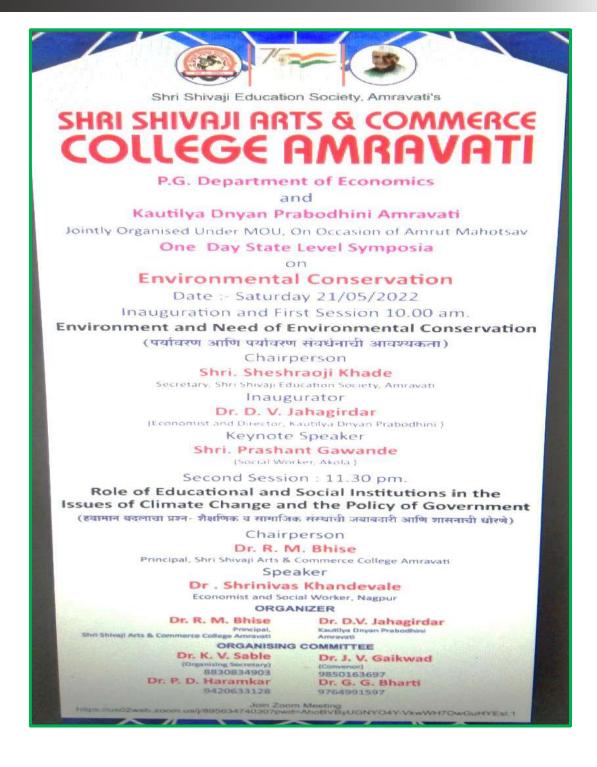

### 3.2- Innovation Ecosystem

3.2.2 Number of workshops/seminars/conferences including on Research Methodology, Intellectual Property Rights (IPR) and entrepreneurship conducted during the last five years

### 3.2 Innovation Ecosystem

3.2.2 Number of workshops/seminars/conferences including on Research Methodology, Intellectual Property Rights (IPR) and entrepreneurship conducted during the last five years

3.2.2.1: Total number of workshops/seminars/conferences including programs conducted on Research Methodology, Intellectual Property Rights (IPR) and entrepreneurship year wise during last five years

| Year   | 2017-18 | 2018-19 | 2019-20 | 2020-21 | 2021-22 |
|--------|---------|---------|---------|---------|---------|
| Number | 03      | 03      | 16      | 17      | 14      |