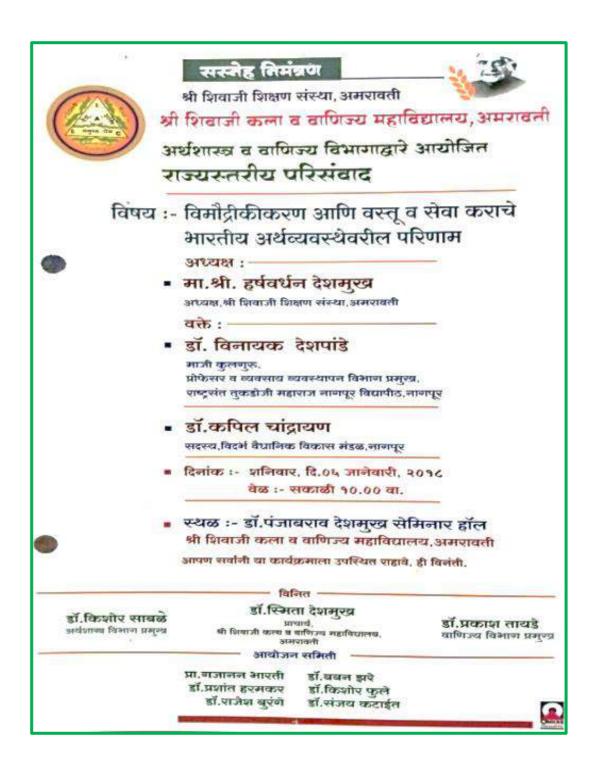

## Impact of Demonetization & GST on Indian Economy Dt.06.01.2018

Department : P.G. Department of Economics

Level : State Level Symposia

■ Name of Conference : Impact of Demonetization & GST on Indian Economy

■ **Day & Date** : Saturday, 6 Jan 2018

■ **Time** : 10:00 am

Participants : 145

Chairperson : Hon'ble Shri Harshvardhan Deshmukh (President - Shri Shivaji

Education Society, Amravati)

Speaker : Dr. Vinayak Deshpande (Ex. Pro Vice Chancellor, Prof. & Head,

Business Management Dept. RTM University, Nagpur.

Special Guest : Dr. Kapil Chandrayan (Member of Vidarbha Statutory

Development Board, Nagpur)

Venue : Dr. Panjabrao Deshmukh Seminar Hall

Objective :

- To discuss on demonetization policy.

- To discuss on the impact of demonetization on Indian economy.

- To study the advantages and disadvantages of demonetization.

Outcomes of the Program:

- More than 150 students, Teachers participated in symposia.