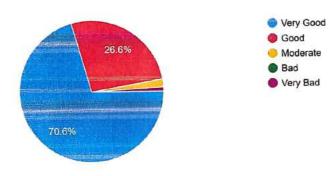

- To enhance the research quality.

To know the new trends in Research.

Outcomes :

- Achieved the ability to choose opportunities.

- Understood the scope and limitations of research.

- Understanding of the new trends in research.