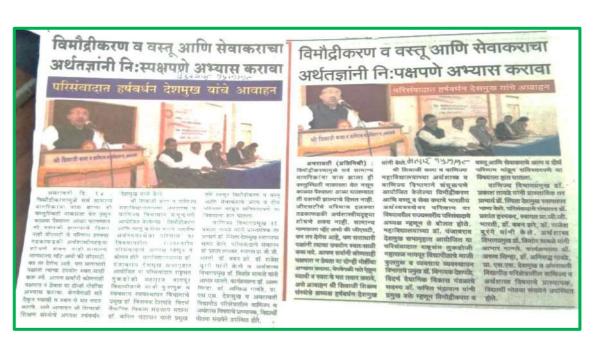

### व्यापारी बँकांच्या राष्ट्रीयीकरणाची ५० वर्षे' या विषयावर

# 321,000 2012120

अमरावती # प्रतिनिधी

पहिल्या जागतिक कृषी प्रदर्शनीचे सभागृहात आयोजित या हीरक महोत्सवी वर्ष, व्यापारी बँकांच्या चर्चासत्राचे उद्घाटन सकाळी राष्ट्रीयीकरणाच्या आणि विदर्भ अर्थशास्त्र ११ वाजता डॉ.संजय धनवटे परिषदेच्या सुवर्ण महोत्सवी वर्षानिमित्त श्री यांच्या हस्ते व प्राचार्य शिवाजी कला व वाणिज्य डॉ.स्मिता देशमुख यांच्या अध्यक्षतेत राहतील.चर्चासत्राचा समारोप प्राचार्य महाविद्यालयाच्या पदव्युत्तर अर्थशास्त्र व होईल.विदर्भ अर्थशास्त्र परिषदेचे वाणिज्य विभाग आणि यशवंतराव चव्हाण कार्याध्यक्ष प्रा.निवृत्ती पिस्तुलकर यांच्या आणि डॉ.संतोष कुटे यांच्या प्रमुख प्रतिष्ठान अमरावती विभाग यांच्या संयुक्त प्रमुखं उपस्थितीत या चर्चासत्राचे उपस्थितीत होईल. या चर्चासत्राला विद्यमाने 'व्यापारी बँकांच्या बीजभाषण डॉ.संजय तुपे करतील. राष्ट्रीयीकरणाची ५० वर्षे' या विषयावर दुपारच्या सत्रात डॉ.दि.व्यं. आणि विद्यार्थ्यांनी मोठ्या संख्येने उपस्थित उद्या शनिवार, २९ फेब्रुवारीला एक जहागीरदार यांच्या अध्यक्षतेत यशवंतराव राहावे, असे आवाहन संयोजक डॉ. किशोर दिवसीय राज्यस्तरीय चर्चासत्राचे चव्हाण प्रतिष्ठानचे विभागीय कार्याध्यक्ष साबळे व आयोजन सचिव प्रा.मनोज आयोजन करण्यात आले आहे.

महाविद्यालयाच्या-डॉ.पंजाबराव देशमुख

हाँ रमेश अधारे यांचे 'हाँ पंजाबराव जगताप यांनी केले आहे.

देशमुख यांच्या संकल्पनेतील भारताचा कृषी विकास' या विषयावर व्याख्यान होईल.या कार्यक्रमाला हाँ दिनेश निचित प्रमुख पाहुणे म्हणून

डॉ.स्मिता देशमुख यांच्या अध्यक्षतेत अर्थशास्त्र व वाणिज्य शाखेच्या प्राध्यापक