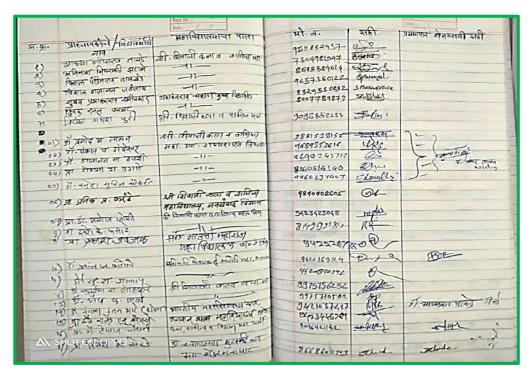

#### **List of Participants**

| 1                           | College                                                       | Sign(L) | Sign (2) - | Contact No                                     |
|-----------------------------|---------------------------------------------------------------|---------|------------|------------------------------------------------|
| Name<br>Br.S.R. Raghuwanshi | Bharetiya, Mahawidgulaya                                      |         | (          | 99324771 <b>3</b> 6<br>7 <del>8755593</del> 61 |
| त्रा मन जार तहेर            | आस्त्रीय भटाविद्यालय<br>इम्मरावेती                            |         | (FA)=      | 94229+5666 7875559361                          |
| डी. प्राप्त , वर्तन्तिकर    | -11                                                           | arter-  | -dell'     | 9422915666                                     |
| ्राडी . प्रस. प्रस. कूलकारी |                                                               | aver    | .)         | 98-23696600                                    |
| ्या अर प्रम - चंत्रके       |                                                               | Cons    | 1 ·        | 9765885558                                     |
| ड्री . एउतिमाशः पुरस्के     | क डी. पाटील नोवाखन्त्र<br>महाविद्यास्थ , दर्खापुर             |         | gante      | 9922207273                                     |
| भा अस्टिक भावन्द्र कुमार    | ब्रें सन्दर्शाहरू मी.डी<br>बेंडेज महिला महाविकालम<br>ज्ञानमान | R STANK | Martin     | 9595430774.                                    |
| भाग विनोद नाम तकांडे -      | व्याकारत दारे ककांत्माकि                                      | W Z     | M          | 9420049397                                     |
| भा अवासम् भा रहारे          | अगनामाहेन भारतेहर प्रशाहेता<br>यवतमा                          | * (Add) | Polite     | 9860 704944.                                   |
| इ. महमार यामभाइ कर लेका     | आमकीम् विदर्भ ज्यान क्रियान<br>चारना चामरावती                 | dams    |            | 7423721197                                     |