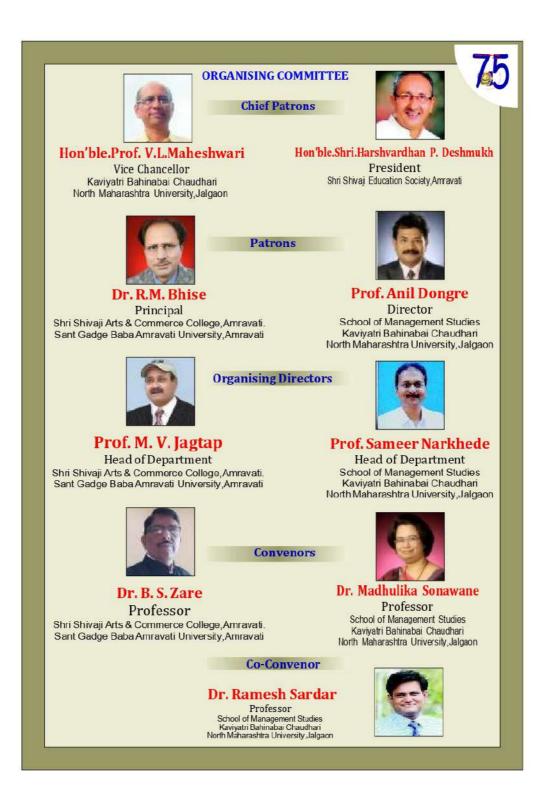

.
- v nice
- Technical Issues but Conference is very well
- Nice team work and conference,
- Satisfactory
- Very well organised event.
- Good planned event
- Well organized, No any.
- Arrange the Conference regularly
- Very well organised
- full of knowledge and information
- Nice organization
- Thanks
- Very well organised event
- The conference was so informative.
- Looking forward to more such conferences
- No very good organise
- Excellent Management & Organization
- It should have been a 2-days program.
- This type of conference and seminar should be taken in future also for betterment of society which will be helpful for research scholar for further research, thank you.
- Nice Organised.
- Very informative conference

















Number of workshops/seminars/conferences













#### About us



#### Shri Shivaji Arts & Commerce College, Amravati.



Shri Shivaji Education Society Armavati's Shri Shivaji Arts &Commer ce College, Amravati Affiliated to Sant Gadge Baba Amravati University Amravati

Shri Shivaji Education Society, Amravati is a premier Educational Society of Central India founded by Dr. Panjabrao alias Bhausaheb Deshmukh, a social activist, educationist, social reformer and Minister of Agriculture in the first Cabinet of Pandit Jawaharlal Nehru. An erudite scholar of Sanskrit, Dr. Bhausaheb was also a member of the Constitution Draft Committee. Dr. Panjabrao alias Bhausaheb Deshmukh founded Shri Shivaji Education Society, Amravati in 1931 for the poor and downtrodden boys and girls in Vidarbha region of the state of Maharashtra. The seed sown by