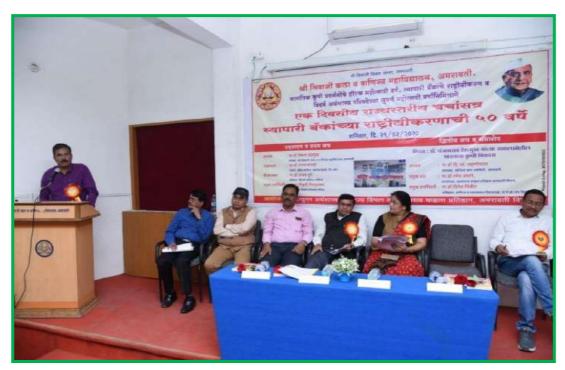

■ **Date** : 29/02/2020

■ **Time** : 11:00 am

• No. of Participants : 180

Inauguration & First Session

Chairperson : Dr. Smita R. Deshmukh (Principal)

Inaugurator : Dr. Sanjay Dhanvate (Principal, Model College, Karanja Ghadghe.

Keynote Speaker : Prof. Dr. Sanjay Tupe (Bitco College, Nashik)

Special Guest : Prof. Nivrutti Pistulkar (Karyadhyaksha Vidarbha Arthashastra

Parishad)

Second Session : Dr. Panjabrao Deshmukh and their Concept on Indian

Agriculture Development

• Chairperson : Dr. D. V. Jahagirdar (Director KautilyadnyanPrabhodhini Amravati)

Speaker : Dr. Ramesh Andhare (Director Yashwantrao Chavan Pratishtan,

Amravati)

• Special Guest : 1) Dr. Dinesh Nichi (Dean-Comm. & Management Faculty SGBAU

Amravati) 2) Prof. S. S. Deshmukh (Ex. HOD Dept. of Economics)