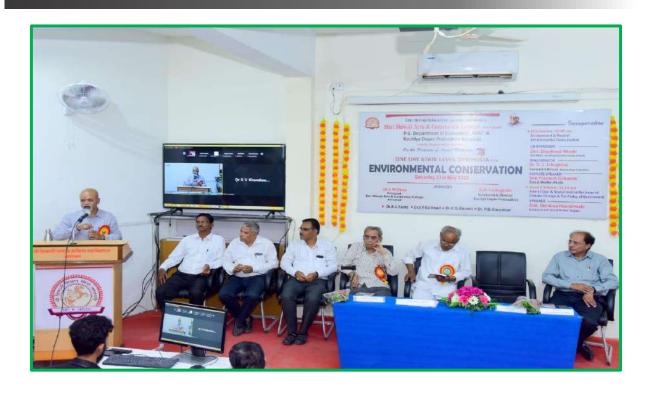

One Day State Level Seminar on

### '50 YEARS OF NATIONALIZATION OF COMMERCIAL BANKS'

Date: 29/02/2020

Name of Program : One Day State Level Seminar on 50 YEARS OF

NATIONALIZATION OF COMMERCIAL BANKS

Occasion
 On occasion of 50 Years of Nationalization of

Commercial Banks & Platinum Jubilee of World Agriculture

Exhibition

Organized by : P.G. Department of Economics, Yashwantrao Chavan

Pratisthan, Centre Amravati and in Collaboration with

Vidarbha Arthashastra Parishad

■ **Date** : 29/02/2020

■ **Time** : 11:00 am

• No. of Participants : 180

Inauguration & First Session

Chairperson : Dr. Smita R. Deshmukh (Principal)

Inaugurator : Dr. Sanjay Dhanvate (Principal, Model College, Karanja Ghadghe.

Keynote Speaker : Prof. Dr. Sanjay Tupe (Bitco College, Nashik)

Special Guest : Prof. Nivrutti Pistulkar (Karyadhyaksha Vidarbha Arthashastra

Parishad)

Second Session : Dr. Panjabrao Deshmukh and their Concept on Indian

Agriculture Development

• Chairperson : Dr. D. V. Jahagirdar (Director KautilyadnyanPrabhodhini Amravati)

Speaker : Dr. Ramesh Andhare (Director Yashwantrao Chavan Pratishtan,

Amravati)

• Special Guest : 1) Dr. Dinesh Nichi (Dean-Comm. & Management Faculty SGBAU

Amravati) 2) Prof. S. S. Deshmukh (Ex. HOD Dept. of Economics)

### Objectives of the Seminar:

- 1. To know the history of Commercial Banks and its Nationalization.
- 2. To Discusses on Advantages and Disadvantages of the Nationalization of Commercial Banks
- 3. To examine the Impact of Nationalization on Agricultural Sector.
- 4. To know about the Thoughts of Dr. Panjabrao Deshmukh on Agricultural Development.