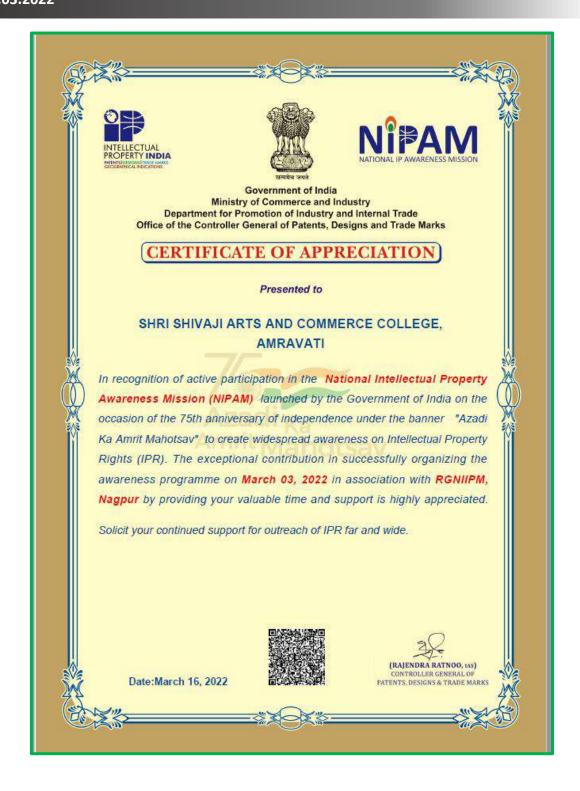

यांनी नम्ना निवड आणि सांख्यिकीय साधने' या विषयावर मार्गदर्शन

विभागाचे अर्थशास प्रा.डॉ.जयराम गायकवाड यांनी समारोप सत्राचे संचालन केले. प्रा.डॉ.जी.जी. भारती, डॉ.नितीन चांगोले, डॉ.उमेश कडू यांनी पाहण्यांचे स्वागत केले. अर्थशास विभागप्रमुख डॉ.किशोर साबळे यांनी आभार मानले. या कार्यशाळेला महाविद्यालयातील सर्व प्राध्यापक व विद्यार्थी मोठ्या संख्येने सहभागी झाले होते.या कार्यशाळेचे 'शिवाजी कॉलेज' या युट्युब वाहिनीवरून थेट प्रक्षेपण करण्यात आले. कार्यशाळेत सुमारे ३०० संशोधक ऑनलाईन व ऑफलाईन पद्धतीने सहभागी झालेत.

Online Workshop on

'Intellectual Property Rights (IPR) Patent and Design Filing'

03.03.2022



Online Workshop on

'Intellectual Property Rights (IPR) Patent and Design Filing'

03.03.2022



Online Workshop on

'Intellectual Property Rights (IPR) Patent and Design Filing' 03.03.2022



• Title of the Program : एक दिवसीय राष्ट्रीय परिषद – काव्यांजली

■ Date -09 /03/2022

• Title of the Program : One day National Conference on 'Kavyanjali'

एक दिवसीय राष्ट्रीय परिषद – काव्यांजली

Date : 09 /03/2022

■ Time : 10:00 to 04:00

Resource Person : Dr.Mona Chimote, Dr.Taher Khan Pathan

.

Chairman : Dr.Rameshwar Bhise (Principal)

Objective of the Program

To inculcate the interest of poems reading and

singing.

Photo /newspaper clipping:





No. of Students Benefitted: - 87 (Offline) + 228 (Online)

Outcome of the Program: Students became interested in reading poetry and

singing

## International Event cum Workshop on 'Career Opportunities in GIS & Remote Sensing'

Date: 05.04.2022

International Event cum Workshop on 'Career Opportunities in GIS & Remote Sensing'

Date: 0