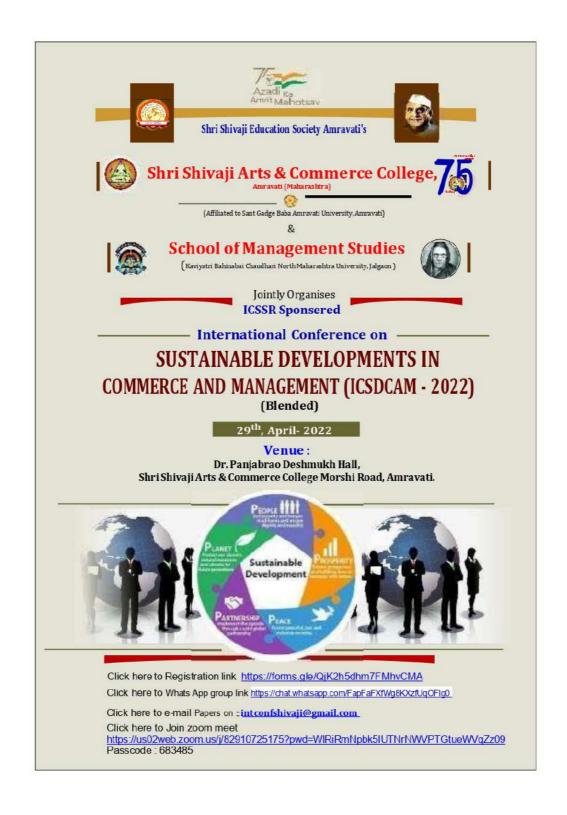

#### Report

"Three laws of farmer -2020" we organized the program for this title department have a specialization of Agriculture Geography and students must have know about these three laws. We very well knew that these laws are should not the beneficial for farmer.

#### **Participants List**

| Sr. No. | Name of Participant                                    |
|---------|--------------------------------------------------------|
| 1       | Vivek Ashok Raut                                       |
| 2       | Vaibhav Divakar Bendre                                 |
| 3       | Ujala Rajendra Jawanjal                                |
| 4       | Tejaswini Panditrao Shende                             |
| 5       | Shubham Wasudeorao Khande                              |
| 6       | Shubham Dilip Narode                                   |
| 7       | Shahu Sharadrao Jawanjal                               |
| 8       | Sandhay Suresh Watkar                                  |
| 9       | Sachin Chaitu Tima                                     |
| 10      | Roshan Jagdev Pawar                                    |
| 11      | Roshan Annabhau Guldhe                                 |
| 12      | Rohini Gunwantrao Dhole                                |
| 13      | Pratima Kedar Gajbhiye                                 |
| 14      | Pragati Surendra Kawde                                 |
| 15      | Pooja Sanjay Armal                                     |
| 16      | Pooja Bhaskarrao Kharbade                              |
| 17      | Nita Ambadas Chavhan                                   |
| 18      | Manisha Bhauraoji Ingole                               |
| 19      | Lakhan Chhatrapati Vighne                              |
| 20      | Kajal Dipak Danguter of workshops/seminars/conferences |