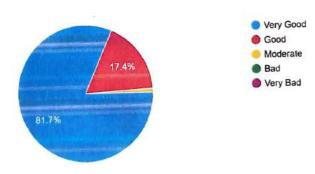

- To discuss on the impact of demonetization on Indian economy.

- To study the advantages and disadvantages of demonetization.

Outcomes of the Program:

- More than 150 students, Teachers participated in symposia.

- Good interaction between guest, teachers and students.

- Media also given weightage to such program.