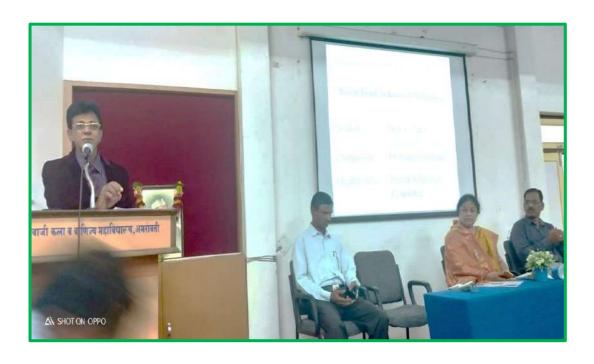

## Nagpur, Amravati & Gondwana University 'HISTORY CONFERENCE'

Dt. 10 & 11 Feb 2018

Title of National Conference : R.T.M Nagpur University,

Nagpur, S.G.B.A. University, Amravati

Gondwana University, Gadchiroli

'HISTORY CONFERENCE' [Itihas Parishad]

Organised by : R.T.M Nagpur University,

Nagpur, S.G.B.A. University, Amravati

Gondwana University, Gadchiroli

■ **Date** : 10 & 11 Feb 2018

• Chairman of the Conference : Prof P. N. alias Babasaheb Deshmukh

• Chief Guest : Hon. Dr. Jaysingrao Pawar, Kolhapur

• No of Participant : 117

Objectives of the Conference

- To Understand and propound Vidarbha's Social, Economic and Cultural heritage.

- To inculcate among the participants and students the culture of research.