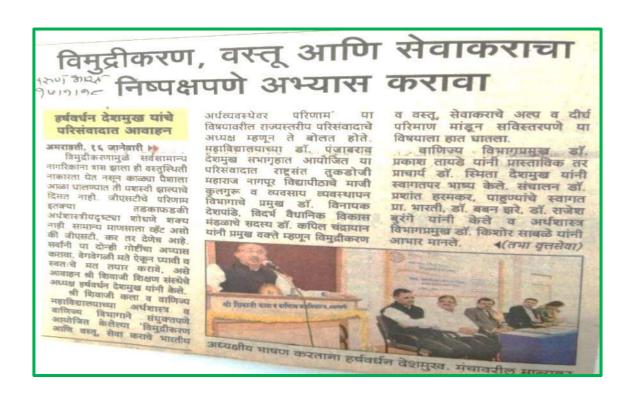

### व्यापारी बँकांच्या राष्ट्रीयीकरणाची ५० वर्षे' या विषयावर

# 321,000 2012120

अमरावती # प्रतिनिधी

पहिल्या जागतिक कृषी प्रदर्शनीचे सभागृहात आयोजित या हीरक महोत्सवी वर्ष, व्यापारी बँकांच्या चर्चासत्राचे उद्घाटन सकाळी राष्ट्रीयीकरणाच्या आणि विदर्भ अर्थशास्त्र ११ वाजता डॉ.संजय धनवटे परिषदेच्या सुवर्ण महोत्सवी वर्षानिमित्त श्री यांच्या हस्ते व प्राचार्य शिवाजी कला व वाणिज्य डॉ.स्मिता देशमुख यांच्या अध्यक्षतेत राहतील.चर्चासत्राचा समारोप प्राचार्य महाविद्यालयाच्या पदव्युत्तर अर्थशास्त्र व होईल.विदर्भ अर्थशास्त्र परिषदेचे वाणिज्य विभाग आणि यशवंतराव चव्हाण कार्याध्यक्ष प्रा.निवृत्ती पिस्तुलकर यांच्या आणि डॉ.संतोष कुटे यांच्या प्रमुख प्रतिष्ठान अमरावती विभाग यांच्या संयुक्त प्रमुखं उपस्थितीत या चर्चासत्राचे उपस्थितीत होईल. या चर्चासत्राला विद्यमाने 'व्यापारी बँकांच्या बीजभाषण डॉ.संजय तुपे करतील. राष्ट्रीयीकरणाची ५० वर्षे' या विषयावर दुपारच्या सत्रात डॉ.दि.व्यं. आणि विद्यार्थ्यांनी मोठ्या संख्येने उपस्थित उद्या शनिवार, २९ फेब्रुवारीला एक जहागीरदार यांच्या अध्यक्षतेत यशवंतराव राहावे, असे आवाहन संयोजक डॉ. किशोर दिवसीय राज्यस्तरीय चर्चासत्राचे चव्हाण प्रतिष्ठानचे विभागीय कार्याध्यक्ष साबळे व आयोजन सचिव प्रा.मनोज आयोजन करण्यात आले आहे.

महाविद्यालयाच्या-डॉ.पंजाबराव देशमुख

हाँ रमेश अधारे यांचे 'हाँ पंजाबराव जगताप यांनी केले आहे.

देशमुख यांच्या संकल्पनेतील भारताचा कृषी विकास' या विषयावर व्याख्यान होईल.या कार्यक्रमाला हाँ दिनेश निचित प्रमुख पाहुणे म्हणून

डॉ.स्मिता देशमुख यांच्या अध्यक्षतेत अर्थशास्त्र व वाणिज्य शाखेच्या प्राध्यापक