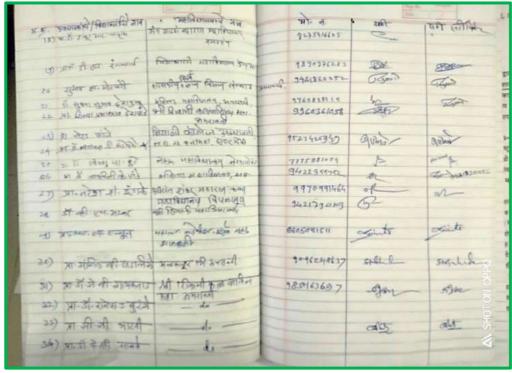

#### **List of Participants**

| 1                           | College                                                       | Sign(L) | Sign (2) - | Contact No                                     |
|-----------------------------|---------------------------------------------------------------|---------|------------|------------------------------------------------|
| Name<br>Br.S.R. Raghuwanshi | Bharetiya, Mahawidgulaya                                      |         | (          | 99324771 <b>3</b> 6<br>7 <del>8755593</del> 61 |
| त्रा मन जार तहेर            | आस्त्रीय भटाविद्यालय<br>इम्मरावेती                            |         | (FA)=      | 94229+5666 7875559361                          |
| डी. प्राप्त , वर्तन्तिकर    | -11                                                           | arter-  | -dell'     | 9422915666                                     |
| ्राडी . प्रस. प्रस. कूलकारी |                                                               | aver    | .)         | 98-23696600                                    |
| ्या अर प्रम - चंत्रके       |                                                               | Cons    | 1 ·        | 9765885558                                     |
| ड्री . एउतिमाशः पुरस्के     | क डी. पाटील नोवाखन्त्र<br>महाविद्यास्थ , दर्खापुर             |         | gante      | 9922207273                                     |
| भा अस्टिक भावन्द्र कुमार    | ब्रें सन्दर्शाहरू मी.डी<br>बेंडेज महिला महाविकालम<br>ज्ञानमान | R STANK | Martin     | 9595430774.                                    |
| भाग विनोद नाम तकांडे -      | व्याकारत दारे ककांत्माकि                                      | W Z     | M          | 9420049397                                     |
| भा अवासम् भा रहारे          | अगनामाहेन भारतेहर प्रशाहेता<br>यवतमा                          | * (Add) | Polite     | 9860 704944.                                   |
| इ. महमार यामभाइ कर लेका     | आमकीम् विदर्भ ज्यान क्रियान<br>चारना चामरावती                 | dams    |            | 7423721197                                     |