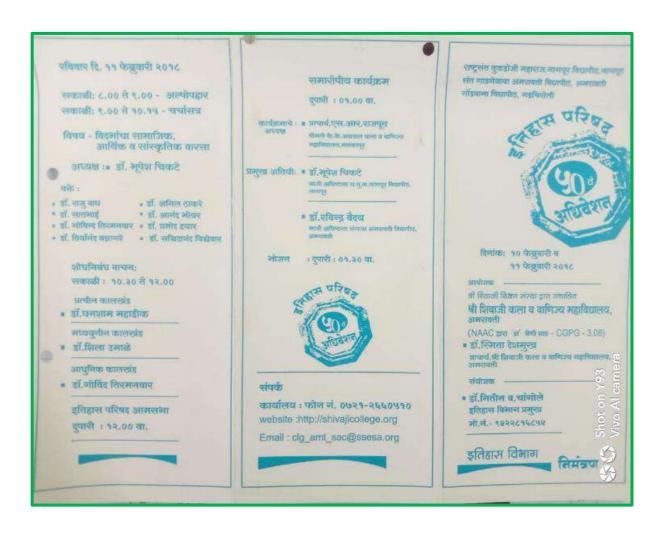

## Nagpur, Amravati & Gondwana University 'HISTORY CONFERENCE'

Dt. 10 & 11 Feb 2018

Title of National Conference : R.T.M Nagpur University,

Nagpur, S.G.B.A. University, Amravati

Gondwana University, Gadchiroli

'HISTORY CONFERENCE' [Itihas Parishad]

Organised by : R.T.M Nagpur University,

Nagpur, S.G.B.A. University, Amravati

Gondwana University, Gadchiroli

■ **Date** : 10 & 11 Feb 2018

• Chairman of the Conference : Prof P. N. alias Babasaheb Deshmukh

• Chief Guest : Hon. Dr. Jaysingrao Pawar, Kolhapur

• No of Participant : 117

Objectives of the Conference

- To Understand and propound Vidarbha's Social, Economic and Cultural heritage.

- To inculcate among the participants and students the culture of research.

- To propound the religious and historical importance of Vidarbha and particularly Amravati district.

Outcomes

- The participants and students understand the Social, Economic and cultural heritage of Vidarbha

The understood the importance of research in their academic career.

- They came to know about the religious and historical and importance of Vidarbha and particularly,
Amrayati district.