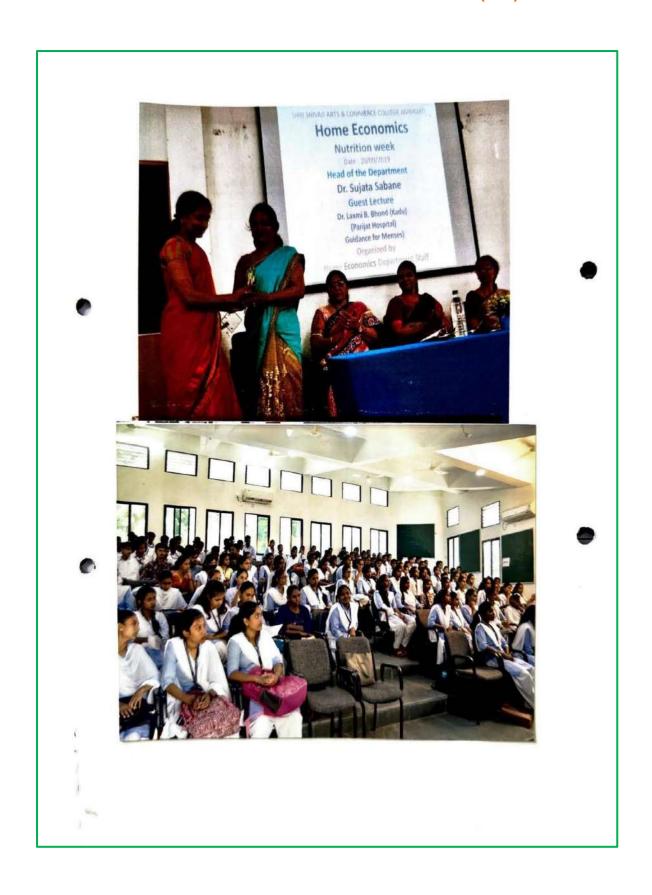

Subject:- Guidance on Malnutrition, Pratyadhika with terracotta paper dolls

Year :- 2019-20 Date :- 19.09.2019 Time :- 11.00

Key Speaker :- Dr. Vrishali Chavan (Irvine Hospital), Sunita Ghogare

Organizer :- Prof.Dr. Sujata Sabane (Head of Department of Home

Economics)

Topic- Health Guidance for Girls Major Year :- 2019-20 Date :- 20 .09.2019, Time- 10 Key Speaker :-Dr. Lakshmi MBBS, MD (Parijat Hospital)

Organizer :- Prof.Dr. Sujata Sabane (Head of Department of Home Economics)