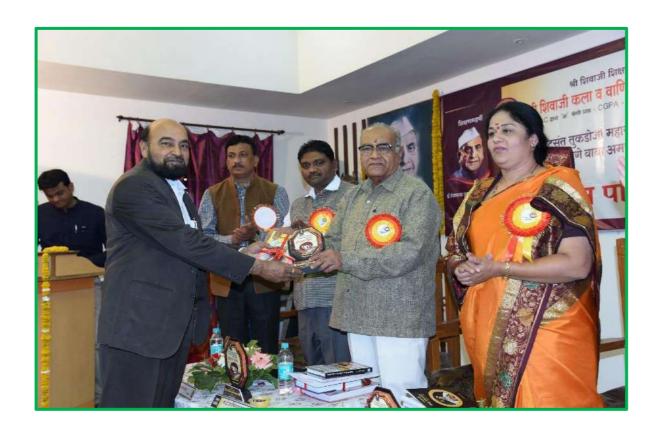

## Nagpur, Amravati & Gondwana University 'HISTORY CONFERENCE'

Dt. 10 & 11 Feb 2018

Title of National Conference : R.T.M Nagpur University,

Nagpur, S.G.B.A. University, Amravati

Gondwana University, Gadchiroli

'HISTORY CONFERENCE' [Itihas Parishad]

Organised by : R.T.M Nagpur University,

Nagpur, S.G.B.A. University, Amravati

Gondwana University, Gadchiroli

■ **Date** : 10 & 11 Feb 2018

• Chairman of the Conference : Prof P. N. alias Babasaheb Deshmukh

• Chief Guest : Hon. Dr. Jaysingrao Pawar, Kolhapur

• No of Participant : 117

Objectives of the Conference

- To Understand and propound Vidarbha's Social, Economic and Cultural heritage.

- To inculcate among the participants and students the culture of research.