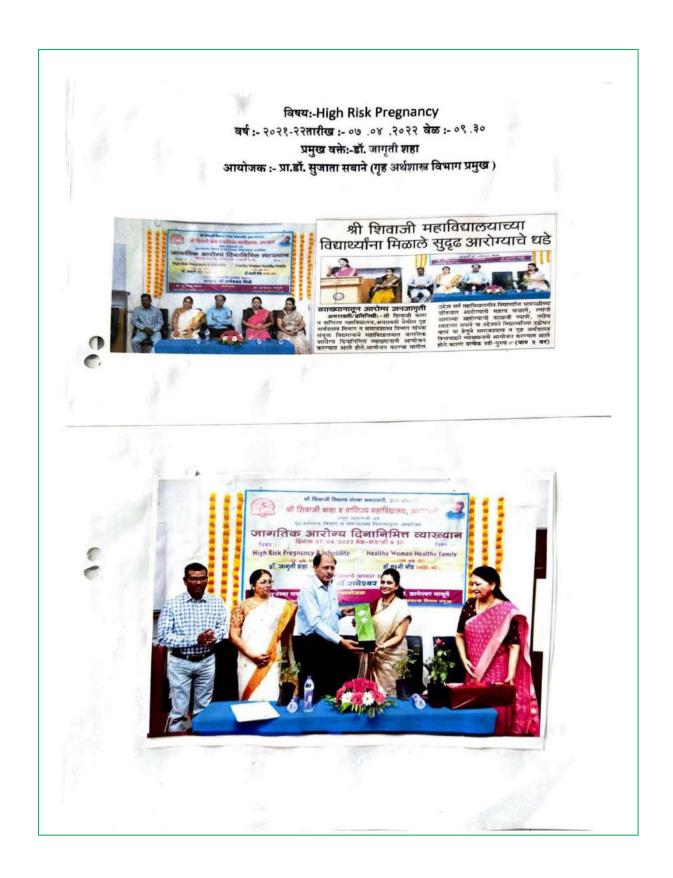

Subject:- Guidance on Malnutrition, Pratyadhika with terracotta paper dolls

Year :- 2019-20 Date :- 19.09.2019 Time :- 11.00

Key Speaker :- Dr. Vrishali Chavan (Irvine Hospital), Sunita Ghogare

Organizer :- Prof.Dr. Sujata Sabane (Head of Department of Home

Economics)

Topic- Health Guidance for Girls Major Year :- 2019-20 Date :- 20 .09.2019, Time- 10 Key Speaker :-Dr. Lakshmi MBBS, MD (Parijat Hospital)

Organizer :- Prof.Dr. Sujata Sabane (Head of Department of Home Economics)