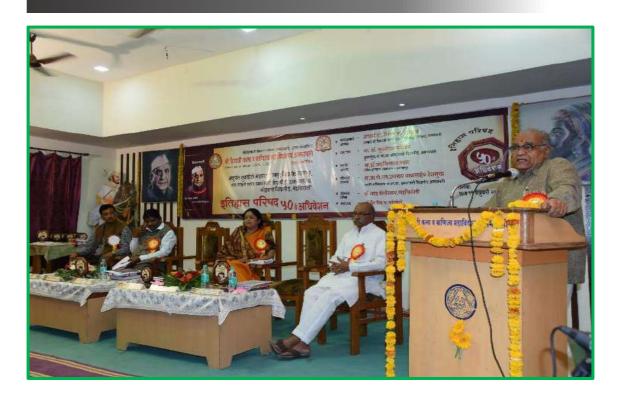

### साहित्यिकांनी इतिहासाशी प्रतारणा करू नये -डॉ. पवार

इतिहास परिपदेत भाषण कथनामा हो। अर्थोसगराय प्रवार व

#### प्रतिनिधी, असरावती

शाहित्यक व प्रतिहास संशाधकांना हातहासाधी साधन यहाळवाना ते कोळव्यच्ये तपासली पहित्ये, शाहित्यकांनी एक्षांचा प्रतिवासिक व्यक्तीयर चित्रता राज्येत्वर सिक्तिमामा बांसकारमधी प्रसारणा श्रीणार गानी। बान्से कारकानी भ्यायोः आमन्या सदयावर ज्यांनी राज्य फेल्ट न्यांच्या चारिज्यावर शितीर प्रचारिकार विकास केवालंबर आकरी बालांकरी प्राप्त बालवार आही. असी स्वास विषयद्य ज्येष्ट इतिहास संबोधकः हो। जयसमगराव पवार योगी नेधे रुपस

विद्यांतील राष्ट्रकंत सुककोणे यहाराज नागपुर विद्यापीठ अन गाउनेकाचा अन्यावती विद्यापीठ आणि गोडवाना विद्यापीठाच्या संपूत्र इतिहास परिवदेच्या मृक्षां महोत्सवी «धियंशान ने बोरान होने हो एकार याने बीजपापण पायेक्षे झाले. श्री शिवाणी अन्त य वाधिन्य महाविद्यालयाच्या सभागृहात आश्रीनित दोन दिवसीन परिषदेते उद्धादन सन् गाडरेखाळा असरावती विद्यापीडाचे कर्णसचित्र हो. अनंत्र दशसून्य वान गाउनाबार्क्स कार्यने, वानागांच की, रिमान देशमुख्य या आजवास्त्रकारी हरित्यों, इतिहास परिचारेले अञ्चयक्ष हो यी एम उपारंक्स साकाराहेल देशमुख्य परिचारों सीवाय हो, यहत्त बोलीस्त्रक, मेन्यूम स्वारं आहे उपरिचार होते औ, अपरिवारण्य प्रचार स्वारं स्थानस्त्रकार मेन्यूम स्वारं आहे उपरिचार होते औ, अपरिवारण्य प्रचार स्वारं स्थानि, अस्पी इतिहास सिक्सी, यण स्वितिहरूस माही, आम्थलास्त्रके इतिहासमाह नगा झाले माहिल, तर पूराणिक

### शिक्सजी महाविद्यालयाला आयोजनाचा मान तीन विद्यापीठांच्या संयुक्त इतिहास परिषदेचे अधिवेशन

कता व प्राणिश्च महीवद्याल्याच्या कर्ममुद्दात आसीजह करण्यात आले वधार हे प्रमुख शतियो मध्यून व्यक्तित

राष्ट्रसीय तुक्रकानी समाराज्य मानपूर त्तरीहर, सेन गाड धाला श्रामायती ततीहर साचित्र गोडपाना सिकानीन क्ष्मणीय साथि मोद्रभाना विकासीय ग्रिकारोली) पांच्या संयुक्त विकासी राज असलेल्या या अधिकानाच्या आयोजनाच्या मात्र की विकासी कला प्र गणिन्य महाविधालयाता विव्यक्ता भारे प्राचार्य स्थिता देशकृता बद्धाहरू मार्क्ष्यकृत्या अध्यक्षस्यानी साहतीला शास्त्रा अध्यक्षसानी राष्ट्रीका शास्त्रा प्रतिकृषेत्र अध्यक्ष सी एते. प्रतिकृष्ट सामानतिक देशपुरत, स्थित स्थानिक स्थापित स्थापन -बेश्वीरकर हे परिलक्ष्मा प्रामुख्याने