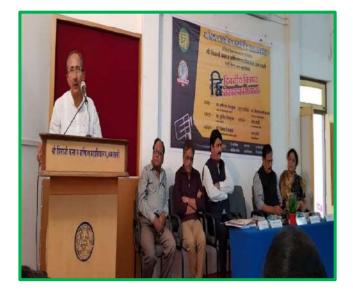

### व्यापारी बँकांच्या राष्ट्रीयीकरणाची ५० वर्षे' या विषयावर

# 321,000 2012120

अमरावती # प्रतिनिधी

पहिल्या जागतिक कृषी प्रदर्शनीचे सभागृहात आयोजित या हीरक महोत्सवी वर्ष, व्यापारी बँकांच्या चर्चासत्राचे उद्घाटन सकाळी राष्ट्रीयीकरणाच्या आणि विदर्भ अर्थशास्त्र ११ वाजता डॉ.संजय धनवटे परिषदेच्या सुवर्ण महोत्सवी वर्षानिमित्त श्री यांच्या हस्ते व प्राचार्य शिवाजी कला व वाणिज्य डॉ.स्मिता देशमुख यांच्या अध्यक्षतेत राहतील.चर्चासत्राचा समारोप प्राचार्य महाविद्यालयाच्या पदव्युत्तर अर्थशास्त्र व होईल.विदर्भ अर्थशास्त्र परिषदेचे वाणिज्य विभाग आणि यशवंतराव चव्हाण कार्याध्यक्ष प्रा.निवृत्ती पिस्तुलकर यांच्या आणि डॉ.संतोष कुटे यांच्या प्रमुख प्रतिष्ठान अमरावती विभाग यांच्या संयुक्त प्रमुखं उपस्थितीत या चर्चासत्राचे उपस्थितीत होईल. या चर्चासत्राला विद्यमाने 'व्यापारी बँकांच्या बीजभाषण डॉ.संजय तुपे करतील. राष्ट्रीयीकरणाची ५० वर्षे' या विषयावर दुपारच्या सत्रात डॉ.दि.व्यं. आणि विद्यार्थ्यांनी मोठ्या संख्येने उपस्थित उद्या शनिवार, २९ फेब्रुवारीला एक जहागीरदार यांच्या अध्यक्षतेत यशवंतराव राहावे, असे आवाहन संयोजक डॉ. किशोर दिवसीय राज्यस्तरीय चर्चासत्राचे चव्हाण प्रतिष्ठानचे विभागीय कार्याध्यक्ष साबळे व आयोजन सचिव प्रा.मनोज आयोजन करण्यात आले आहे.

महाविद्यालयाच्या-डॉ.पंजाबराव देशमुख

हाँ रमेश अधारे यांचे 'हाँ पंजाबराव जगताप यांनी केले आहे.

देशमुख यांच्या संकल्पनेतील भारताचा कृषी विकास' या विषयावर व्याख्यान होईल.या कार्यक्रमाला हाँ दिनेश निचित प्रमुख पाहुणे म्हणून

डॉ.स्मिता देशमुख यांच्या अध्यक्षतेत अर्थशास्त्र व वाणिज्य शाखेच्या प्राध्यापक