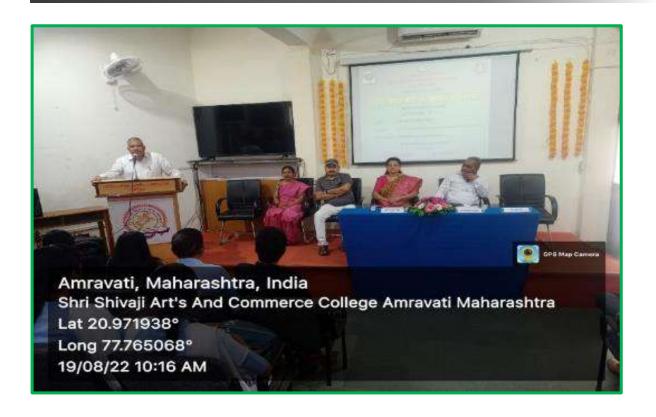

# Symposium of Curriculum of UG & PG Programms

Date- 11-08-2017

■ Title of the Program : Symposium of Curriculum of UG & PG Programs

■ Date : 11-08-2017 Time-10 to 05

Resource Person : Dr.Manoj Tayade Tayade, Dr.Gajanan Jadhav,

Dr. Kashinath Barhate, Dr. Ashok Palwekar.

Chairman : Dr.Smita Deshmukh (Principa)

Objective of the program

1) To understand the structure and contents of the UG & PG Course.

2) To provide the various opportunities of courses for the students.

Photo /newspaper clipping

No. of Students Benefitted: 70 Students, 15 Teachers.

Out come of the Program: Students learned the various opportunities and problems & opportunities of CGPA/SGBA of UG & PG Syllabus.