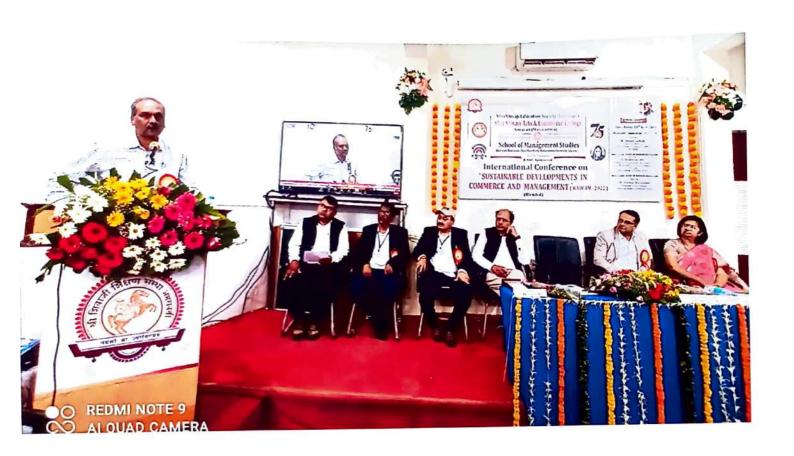

#### Report

"Three laws of farmer -2020" we organized the program for this title department have a specialization of Agriculture Geography and students must have know about these three laws. We very well knew that these laws are should not the beneficial for farmer.

#### **Participants List**

| Sr. No. | Name of Participant                                    |
|---------|--------------------------------------------------------|
| 1       | Vivek Ashok Raut                                       |
| 2       | Vaibhav Divakar Bendre                                 |
| 3       | Ujala Rajendra Jawanjal                                |
| 4       | Tejaswini Panditrao Shende                             |
| 5       | Shubham Wasudeorao Khande                              |
| 6       | Shubham Dilip Narode                                   |
| 7       | Shahu Sharadrao Jawanjal                               |
| 8       | Sandhay Suresh Watkar                                  |
| 9       | Sachin Chaitu Tima                                     |
| 10      | Roshan Jagdev Pawar                                    |
| 11      | Roshan Annabhau Guldhe                                 |
| 12      | Rohini Gunwantrao Dhole                                |
| 13      | Pratima Kedar Gajbhiye                                 |
| 14      | Pragati Surendra Kawde                                 |
| 15      | Pooja Sanjay Armal                                     |
| 16      | Pooja Bhaskarrao Kharbade                              |
| 17      | Nita Ambadas Chavhan                                   |
| 18      | Manisha Bhauraoji Ingole                               |
| 19      | Lakhan Chhatrapati Vighne                              |
| 20      | Kajal Dipak Danguter of workshops/seminars/conferences |