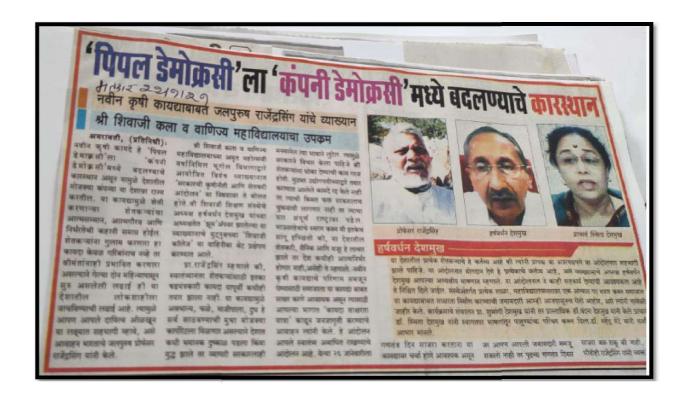

### व्यापारी बँकांच्या राष्ट्रीयीकरणाची ५० वर्षे' या विषयावर

# 321,000 2012120

अमरावती # प्रतिनिधी

पहिल्या जागतिक कृषी प्रदर्शनीचे सभागृहात आयोजित या हीरक महोत्सवी वर्ष, व्यापारी बँकांच्या चर्चासत्राचे उद्घाटन सकाळी राष्ट्रीयीकरणाच्या आणि विदर्भ अर्थशास्त्र ११ वाजता डॉ.संजय धनवटे परिषदेच्या सुवर्ण महोत्सवी वर्षानिमित्त श्री यांच्या हस्ते व प्राचार्य शिवाजी कला व वाणिज्य डॉ.स्मिता देशमुख यांच्या अध्यक्षतेत राहतील.चर्चासत्राचा समारोप प्राचार्य महाविद्यालयाच्या पदव्युत्तर अर्थशास्त्र व होईल.विदर्भ अर्थशास्त्र परिषदेचे वाणिज्य विभाग आणि यशवंतराव चव्हाण कार्याध्यक्ष प्रा.निवृत्ती पिस्तुलकर यांच्या आणि डॉ.संतोष कुटे यांच्या प्रमुख प्रतिष्ठान अमरावती विभाग यांच्या संयुक्त प्रमुखं उपस्थितीत या चर्चासत्राचे उपस्थितीत होईल. या चर्चासत्राला विद्यमाने 'व्यापारी बँकांच्या बीजभाषण डॉ.संजय तुपे करतील. राष्ट्रीयीकरणाची ५० वर्षे' या विषयावर दुपारच्या सत्रात डॉ.दि.व्यं. आणि विद्यार्थ्यांनी मोठ्या संख्येने उपस्थित उद्या शनिवार, २९ फेब्रुवारीला एक जहागीरदार यांच्या अध्यक्षतेत यशवंतराव राहावे, असे आवाहन संयोजक डॉ. किशोर दिवसीय राज्यस्तरीय चर्चासत्राचे चव्हाण प्रतिष्ठानचे विभागीय कार्याध्यक्ष साबळे व आयोजन सचिव प्रा.मनोज आयोजन करण्यात आले आहे.

महाविद्यालयाच्या-डॉ.पंजाबराव देशमुख

हाँ रमेश अधारे यांचे 'हाँ पंजाबराव जगताप यांनी केले आहे.

देशमुख यांच्या संकल्पनेतील भारताचा कृषी विकास' या विषयावर व्याख्यान होईल.या कार्यक्रमाला हाँ दिनेश निचित प्रमुख पाहुणे म्हणून

डॉ.स्मिता देशमुख यांच्या अध्यक्षतेत अर्थशास्त्र व वाणिज्य शाखेच्या प्राध्यापक