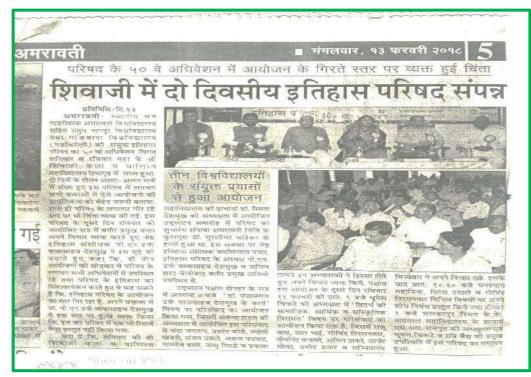

### शिक्सजी महाविद्यालयाला आयोजनाचा मान तीन विद्यापीठांच्या संयुक्त इतिहास परिषदेचे अधिवेशन

कता व प्राणिश्च महीवद्याल्याच्या कर्ममुद्दात आसीजह करण्यात आले वधार हे प्रमुख शतियो मध्यून व्यक्तित

राष्ट्रसीय तुक्रकानी समाराज्य मानपूर त्तरीहर, सेन गाड धाला श्रामायती ततीहर साचित्र गोडपाना सिकानीन क्ष्मणीय साथि मोद्रभाना विकासीय ग्रिकारोली) पांच्या संयुक्त विकासी राज असलेल्या या अधिकानाच्या आयोजनाच्या मात्र की विकासी कला प्र गणिन्य महाविधालयाता विव्यक्ता भारे प्राचार्य स्थिता देशकृता बद्धाहरू मार्क्ष्यकृत्या अध्यक्षस्यानी साहतीला शास्त्रा अध्यक्षसानी राष्ट्रीका शास्त्रा प्रतिकृषेत्र अध्यक्ष सी एते. प्रतिकृष्ट सामानतिक देशपुरत, स्थित स्थानिक स्थापित स्थापन -बेश्वीरकर हे परिलक्ष्मा प्रामुख्याने

्रियान प्रदर्शलः १० शनिवारः १० केब्रुवसिन्तः दुपारे १० शनिका परिषदेशं उद्दर्शस्त राहेण ासदानी कला व वाणिन्य प्राप्तवालयाये द्वारहास विभागप्रमुख क्कोन समोने हे या प्राप्तिकी संयोजक लंडन दुवात ४ वाजना हो