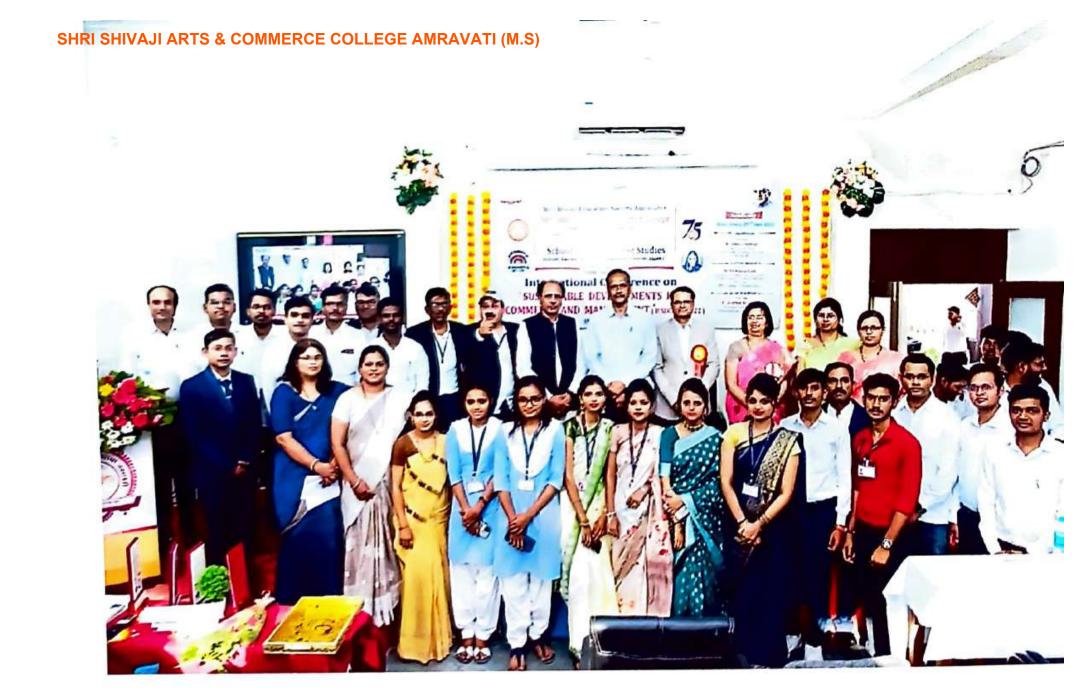

#### Report

"Three laws of farmer -2020" we organized the program for this title department have a specialization of Agriculture Geography and students must have know about these three laws. We very well knew that these laws are should not the beneficial for farmer.

#### **Participants List**

| Sr. No. | Name of Participant                                    |
|---------|--------------------------------------------------------|
| 1       | Vivek Ashok Raut                                       |
| 2       | Vaibhav Divakar Bendre                                 |
| 3       | Ujala Rajendra Jawanjal                                |
| 4       | Tejaswini Panditrao Shende                             |
| 5       | Shubham Wasudeorao Khande                              |
| 6       | Shubham Dilip Narode                                   |
| 7       | Shahu Sharadrao Jawanjal                               |
| 8       | Sandhay Suresh Watkar                                  |
| 9       | Sachin Chaitu Tima                                     |
| 10      | Roshan Jagdev Pawar                                    |
| 11      | Roshan Annabhau Guldhe                                 |
| 12      | Rohini Gunwantrao Dhole                                |
| 13      | Pratima Kedar Gajbhiye                                 |
| 14      | Pragati Surendra Kawde                                 |
| 15      | Pooja Sanjay Armal                                     |
| 16      | Pooja Bhaskarrao Kharbade                              |
| 17      | Nita Ambadas Chavhan                                   |
| 18      | Manisha Bhauraoji Ingole                               |
| 19      | Lakhan Chhatrapati Vighne                              |
| 20      | Kajal Dipak Danguter of workshops/seminars/conferences |