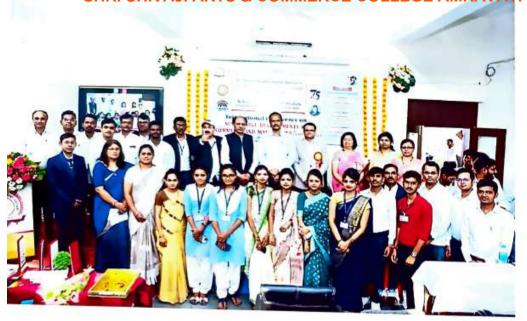

nce
- Very good arrangements and knowledge provided by the speaker.
- v nice
- Technical Issues but Conference is very well
- Nice team work and conference,
- Satisfactory
- Very well organised event.
- Good planned event
- Well organized, No any.
- Arrange the Conference regularly
- Very well organised
- full of knowledge and information
- Nice organization
- Thanks
- Very well organised event
- The conference was so informative.
- Looking forward to more such conferences
- No very good organise
- Excellent Management & Organization
- It should have been a 2-days program.
- This type of conference and seminar should be taken in future also for betterment of society which will be helpful for research scholar for further research, thank you.
- Nice Organised.
- Very informative conference

















Number of workshops/seminars/conferences













#### About us



#### Shri Shivaji Arts & Commerce College, Amravati.



Shri Shivaji Education Society Armavati's Shri Shivaji Arts &Commer ce College, Amravati Affiliated to Sant Gadge Baba Amravati University Amravati

Shri Shivaji Education Society, Amravati is a premier Educational Society of Central India founded by Dr. Panjabrao alias Bhausaheb Deshmukh, a social activist, educationist, social reformer and Minister of Agriculture in the first Cabinet of Pandit Jawaharlal Nehru. An erudite scholar of Sanskrit, Dr. Bhausaheb was also a member of the Constitution Draft Committee. Dr. Panjabrao alias Bhausaheb Deshmukh founded Shri Shivaji Education Society, Amravati in 1931 for the poor and downtrodden boys and girls