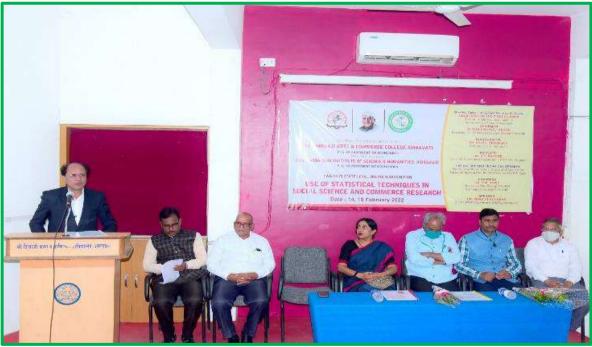

### **'RESEARCH METHODOLOGY**

Date: - 08/02/2020

Name of Program : Workshop on 'Research Methodology'

Organized by : Research Advisory Committee (RAC)

■ **Date** : 08/02/2020

■ **Time** : 10.00 am

Chair Person : Dr. Varsha Chikhale (Off. Principal)

• **Resource Person** : Dr. Umesh Ghodeswar (ICSSR Research Fellow)

Objectives of the Program:

1) Understand some basic concepts of research and its methodologies.

2) Identify appropriate research topic.

3) To prepare for research project.

Outcomes :

- 1) Students learned and understand the concept of research and its methodologies.
- 2) Students discussed and confirmed their research topic.
- 3) Students prepare research proposal.