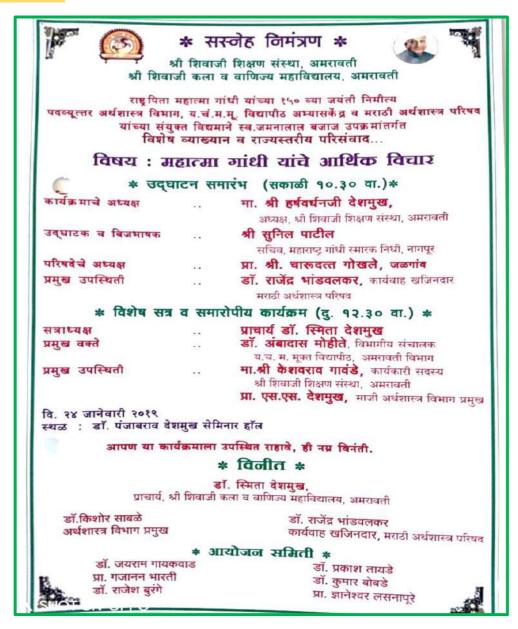

### 'Economics Thought of Mahatma Gandhi'

### **Dt. 24 January 2019**

Occasion
 On occasion of 150<sup>th</sup> Birth Anniversary of Mahatma

Gandh

■ Name of Symposia : One Day State Level Symposia on 'Economics

Thought of Mahatma Gandhi'

Level : State Level

• Organized by : P.G. Department of Economics, Y.C.M.O.U Regional

Study Centre Amravati and Collaboration with Marathi

Arthashastra Parishad

■ **Date** : 24 January 2019

■ **Time** : 10:30 am

• No. of Participants : 180

• Chairperson (Session-I) : Hon. Shri Sheshraoji Khade (Secretary - Shri Shivaji

Education Society, Amravati)

• Inaugurator & Keynote : Shri Sunil Patil (Secretary, Maharashtra Gandhi

Smarak Fund, Nagpur.)

Special Guest : 1) Prof. Charudatta Ghokhale (President, Marathi

Arthashastra parishad

2) Dr. Rajendra Bhandwalkar (Treasurer, Marathi

Arthashastra Parishad)

Session-II (Second Session & Valedictory Function):

Chairperson : Principal Dr. Smita R. Deshmukh

Speaker : Dr. Ambadas Mohite(Regional Director YCMOU Amravati.)

• **Special Guest** : 1) Hon'ble Shri Keshvrao Gawande

(Executive Member, Shri Shivaji Education Society, Amravati)

2) Prof. S. S. Deshmukh (Ex. HOD Dept. of Economics)

Objectives :

1. To remember the work & scarification of Mahatma Gandhi.

2. To understand the thoughts of Mahatma Gandhi on rural development.

3. To know how the Indian Government amplify on Gandhian Thoughts.