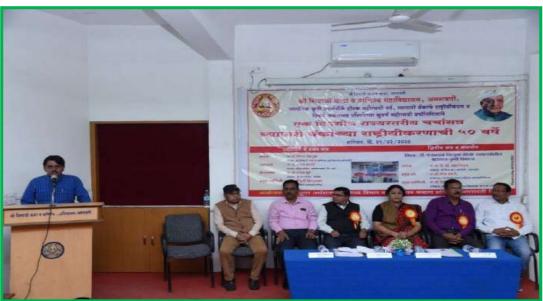

### व्यापारी बँकांच्या राष्ट्रीयीकरणाची ५० वर्षे' या विषयावर

# 321,000 2012120

अमरावती # प्रतिनिधी

पहिल्या जागतिक कृषी प्रदर्शनीचे सभागृहात आयोजित या हीरक महोत्सवी वर्ष, व्यापारी बँकांच्या चर्चासत्राचे उद्घाटन सकाळी राष्ट्रीयीकरणाच्या आणि विदर्भ अर्थशास्त्र ११ वाजता डॉ.संजय धनवटे परिषदेच्या सुवर्ण महोत्सवी वर्षानिमित्त श्री यांच्या हस्ते व प्राचार्य शिवाजी कला व वाणिज्य डॉ.स्मिता देशमुख यांच्या अध्यक्षतेत राहतील.चर्चासत्राचा समारोप प्राचार्य महाविद्यालयाच्या पदव्युत्तर अर्थशास्त्र व होईल.विदर्भ अर्थशास्त्र परिषदेचे वाणिज्य विभाग आणि यशवंतराव चव्हाण कार्याध्यक्ष प्रा.निवृत्ती पिस्तुलकर यांच्या आणि डॉ.संतोष कुटे यांच्या प्रमुख प्रतिष्ठान अमरावती विभाग यांच्या संयुक्त प्रमुखं उपस्थितीत या चर्चासत्राचे उपस्थितीत होईल. या चर्चासत्राला विद्यमाने 'व्यापारी बँकांच्या बीजभाषण डॉ.संजय तुपे करतील. राष्ट्रीयीकरणाची ५० वर्षे' या विषयावर दुपारच्या सत्रात डॉ.दि.व्यं. आणि विद्यार्थ्यांनी मोठ्या संख्येने उपस्थित उद्या शनिवार, २९ फेब्रुवारीला एक जहागीरदार यांच्या अध्यक्षतेत यशवंतराव राहावे, असे आवाहन संयोजक डॉ. किशोर दिवसीय राज्यस्तरीय चर्चासत्राचे चव्हाण प्रतिष्ठानचे विभागीय कार्याध्यक्ष साबळे व आयोजन सचिव प्रा.मनोज आयोजन करण्यात आले आहे.