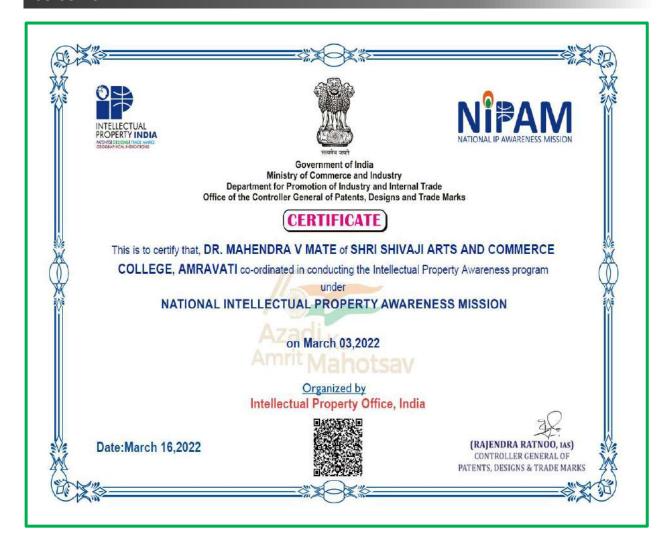

चे अध्यक्षस्थान भृषविले. द्सऱ्या सत्रात शासकीय विदर्भ ज्ञान विज्ञान संस्थेचे डॉ. लक्ष्मण म्हस्के यांनी नम्ना निवड आणि सांख्यिकीय साधने' या विषयावर मार्गदर्शन

विभागाचे अर्थशास प्रा.डॉ.जयराम गायकवाड यांनी समारोप सत्राचे संचालन केले. प्रा.डॉ.जी.जी. भारती, डॉ.नितीन चांगोले, डॉ.उमेश कडू यांनी पाहण्यांचे स्वागत केले. अर्थशास विभागप्रमुख डॉ.किशोर साबळे यांनी आभार मानले. या कार्यशाळेला महाविद्यालयातील सर्व प्राध्यापक व विद्यार्थी मोठ्या संख्येने सहभागी झाले होते.या कार्यशाळेचे 'शिवाजी कॉलेज' या युट्युब वाहिनीवरून थेट प्रक्षेपण करण्यात आले. कार्यशाळेत सुमारे ३०० संशोधक ऑनलाईन व ऑफलाईन पद्धतीने सहभागी झालेत.

Online Workshop on

'Intellectual Property Rights (IPR) Patent and Design Filing'

03.03.2022



Online Workshop on

'Intellectual Property Rights (IPR) Patent and Design Filing'

03.03.2022



Online Workshop on

'Intellectual Property Rights (IPR) Patent and Design Filing' 03.03.2022



• Title of the Program : एक दिवसीय राष्ट्रीय परिषद – काव्यांजली

■ Date -09 /03/2022

• Title of the Program : One day National Conference on 'Kavyanjali'

एक दिवसीय राष्ट्रीय परिषद – काव्यांजली

Date : 09 /03/2022

■ Time : 10:00 to 04:00

Resource Person : Dr.Mona Chimote, Dr.Taher Khan Pathan

.

Chairman : Dr.Rameshwar Bhise (Principal)

Objective of the Program

To inculcate the interest of poems reading and

singing.

Photo /newspaper clipping:





No. of Students Benefitted: - 87 (Offline) + 228 (Online)

Outcome of the Program: Students became interested in reading poetry and

singing

## International Event cum Workshop on 'Career Opportunities in GIS & Remote Sensing'

Date: 05.04.2