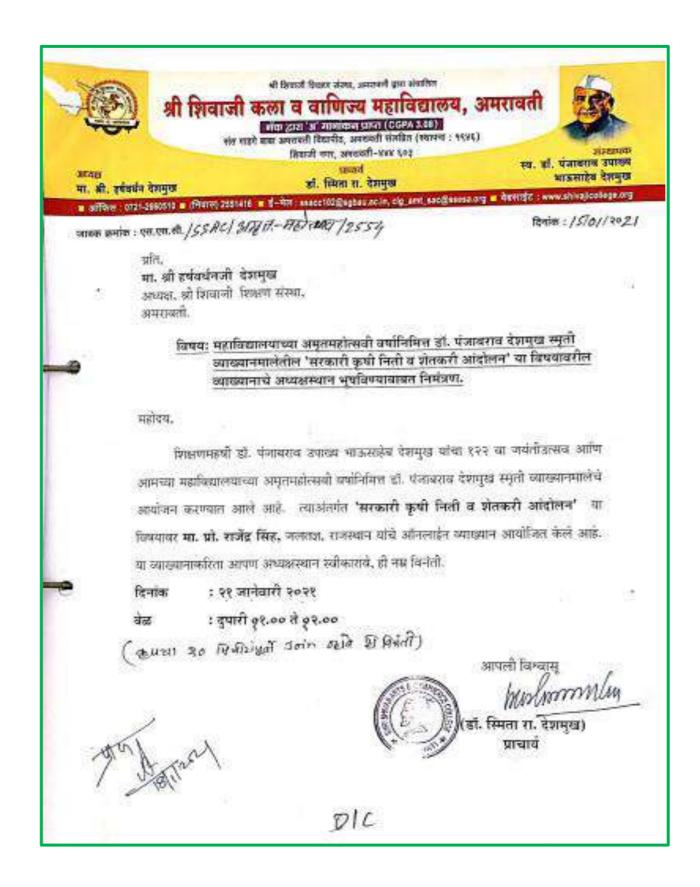

### व्यापारी बँकांच्या राष्ट्रीयीकरणाची ५० वर्षे' या विषयावर

# 321,000 2012120

अमरावती # प्रतिनिधी

पहिल्या जागतिक कृषी प्रदर्शनीचे सभागृहात आयोजित या हीरक महोत्सवी वर्ष, व्यापारी बँकांच्या चर्चासत्राचे उद्घाटन सकाळी राष्ट्रीयीकरणाच्या आणि विदर्भ अर्थशास्त्र ११ वाजता डॉ.संजय धनवटे परिषदेच्या सुवर्ण महोत्सवी वर्षानिमित्त श्री यांच्या हस्ते व प्राचार्य शिवाजी कला व वाणिज्य डॉ.स्मिता देशमुख यांच्या अध्यक्षतेत राहतील.चर्चासत्राचा समारोप प्राचार्य महाविद्यालयाच्या पदव्युत्तर अर्थशास्त्र व होईल.विदर्भ अर्थशास्त्र परिषदेचे वाणिज्य विभाग आणि यशवंतराव चव्हाण कार्याध्यक्ष प्रा.निवृत्ती पिस्तुलकर यांच्या आणि डॉ.संतोष कुटे यांच्या प्रमुख प्रतिष्ठान अमरावती विभाग यांच्या संयुक्त प्रमुखं उपस्थितीत या चर्चासत्राचे उपस्थितीत होईल. या चर्चासत्राला विद्यमाने 'व्यापारी बँकांच्या बीजभाषण डॉ.संजय तुपे करतील. राष्ट्रीयीकरणाची ५० वर्षे' या विषयावर दुपारच्या सत्रात डॉ.दि.व्यं. आणि विद्यार्थ्यांनी मोठ्या संख्येने उपस्थित उद्या शनिवार, २९ फेब्रुवारीला एक जहागीरदार यांच्या अध्यक्षतेत यशवंतराव राहावे, असे आवाहन संयोजक डॉ. किशोर दिवसीय राज्यस्तरीय चर्चासत्राचे चव्हाण प्रतिष्ठानचे विभागीय कार्याध्यक्ष साबळे व आयोजन सचिव प्रा.मनोज आयोजन करण्यात आले आहे.

महाविद्यालयाच्या-डॉ.पंजाबराव देशमुख

हाँ रमेश अधारे यांचे 'हाँ पंजाबराव जगताप यांनी केले आहे.

देशमुख यांच्या संकल्पनेतील भारताचा कृषी विकास' या विषयावर व्याख्यान होईल.या कार्यक्रमाला हाँ दिनेश निचित प्रमुख पाहुणे म्हणून

डॉ.स्मिता देशमुख यांच्या अध्यक्षतेत अर्थशास्त्र व वाणिज्य शाखेच्या प्राध्यापक