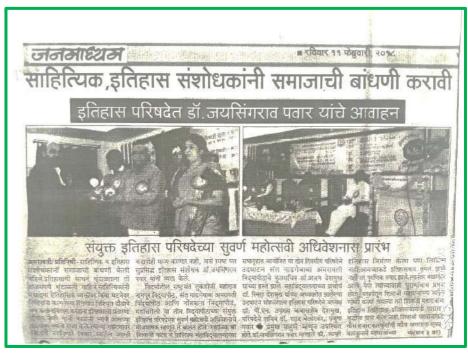

## Nagpur, Amravati & Gondwana University 'HISTORY CONFERENCE'

Dt. 10 & 11 Feb 2018

Title of National Conference : R.T.M Nagpur University,

Nagpur, S.G.B.A. University, Amravati

Gondwana University, Gadchiroli

'HISTORY CONFERENCE' [Itihas Parishad]

Organised by : R.T.M Nagpur University,

Nagpur, S.G.B.A. University, Amravati

Gondwana University, Gadchiroli

■ **Date** : 10 & 11 Feb 2018

• Chairman of the Conference : Prof P. N. alias Babasaheb Deshmukh

• Chief Guest : Hon. Dr. Jaysingrao Pawar, Kolhapur

• No of Participant : 117

Objectives of the Conference

- To Understand and propound Vidarbha's Social, Economic and Cultural heritage.

- To inculcate among the participants and students the culture of research.

### साहित्यिकांनी इतिहासाशी प्रतारणा करू नये -डॉ. पवार

इतिहास परिपदेत भाषण कथनामा हो। अर्थोसगराय प्रवार व

#### प्रतिनिधी, असरावती

शाहित्यक व प्रतिहास संशाधकांना हातहासाधी साधन यहाळवाना ते कोळव्यच्ये तपासली पहित्ये, शाहित्यकांनी एक्षांचा प्रतिवासिक व्यक्तीयर चित्रता राज्येत्वर सिक्तिमामा बांसकारमधी प्रसारणा श्रीणार गानी। बान्से कारकानी भ्यायोः आमन्या सदयावर ज्यांनी राज्य फेल्ट न्यांच्या चारिज्यावर शितीर प्रचारिकार विकास केवालंबर आकरी बालांकरी प्राप्त बालवार आही. असी स्वास विषयद्य ज्येष्ट इतिहास संबोधकः हो। जयसमगराव पवार योगी नेधे रुपस

विद्यांतील राष्ट्रकंत सुककोणे यहाराज नागपुर विद्यापीठ अन गाउनेकाचा अन्यावती विद्यापीठ आणि गोडवाना विद्यापीठाच्या संपूत्र इतिहास परिवदेच्या मृक्षां महोत्सवी «धियंशान ने बोरान होने हो एकार याने बीजपापण पायेक्षे झाले. श्री शिवाणी अन्त य वाधिन्य महाविद्यालयाच्या सभागृहात आश्रीनित दोन दिवसीन परिषदेते उद्धादन सन् गाडरेखाळा असरावती विद्यापीडाचे कर्णसचित्र हो. अनंत्र दशसून्य वान गाउनाबार्क्स कार्यने, वानागांच की, रिमान देशमुख्य या आजवास्त्रकारी हरित्यों, इतिहास परिचारेले अञ्चयक्ष हो यी एम उपारंक्स साकाराहेल देशमुख्य परिचारों सीवाय हो, यहत्त बोलीस्त्रक, मेन्यूम स्वारं आहे उपरिचार होते औ, अपरिवारण्य प्रचार स्वारं स्थानस्त्रकार मेन्यूम स्वारं आहे उपरिचार होते औ, अपरिवारण्य प्रचार स्वारं स्थानि, अस्पी इतिहास सिक्सी, यण स्वितिहरूस माही, आम्थलास्त्रके इतिहासमाह नगा झाले माहिल, तर पूराणिक