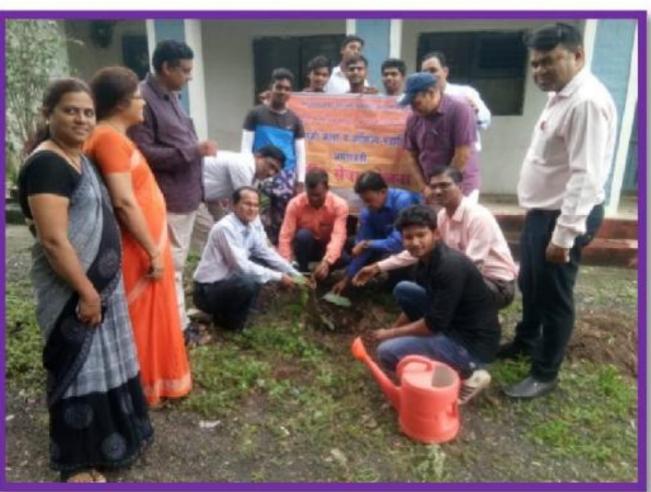

### **Tree Plantation**

International Yoga Day 21 Jun At Adopted Villege Sukli National Service Sceme On Behalf Of

10 Volunteer Planted Over 300 Saplings

### Nss department Tree Planting Dindi And Tree Planting Program On 15<sup>th</sup> Aug.2019 By Shri.Shivaji Arts Commerce College Amravati