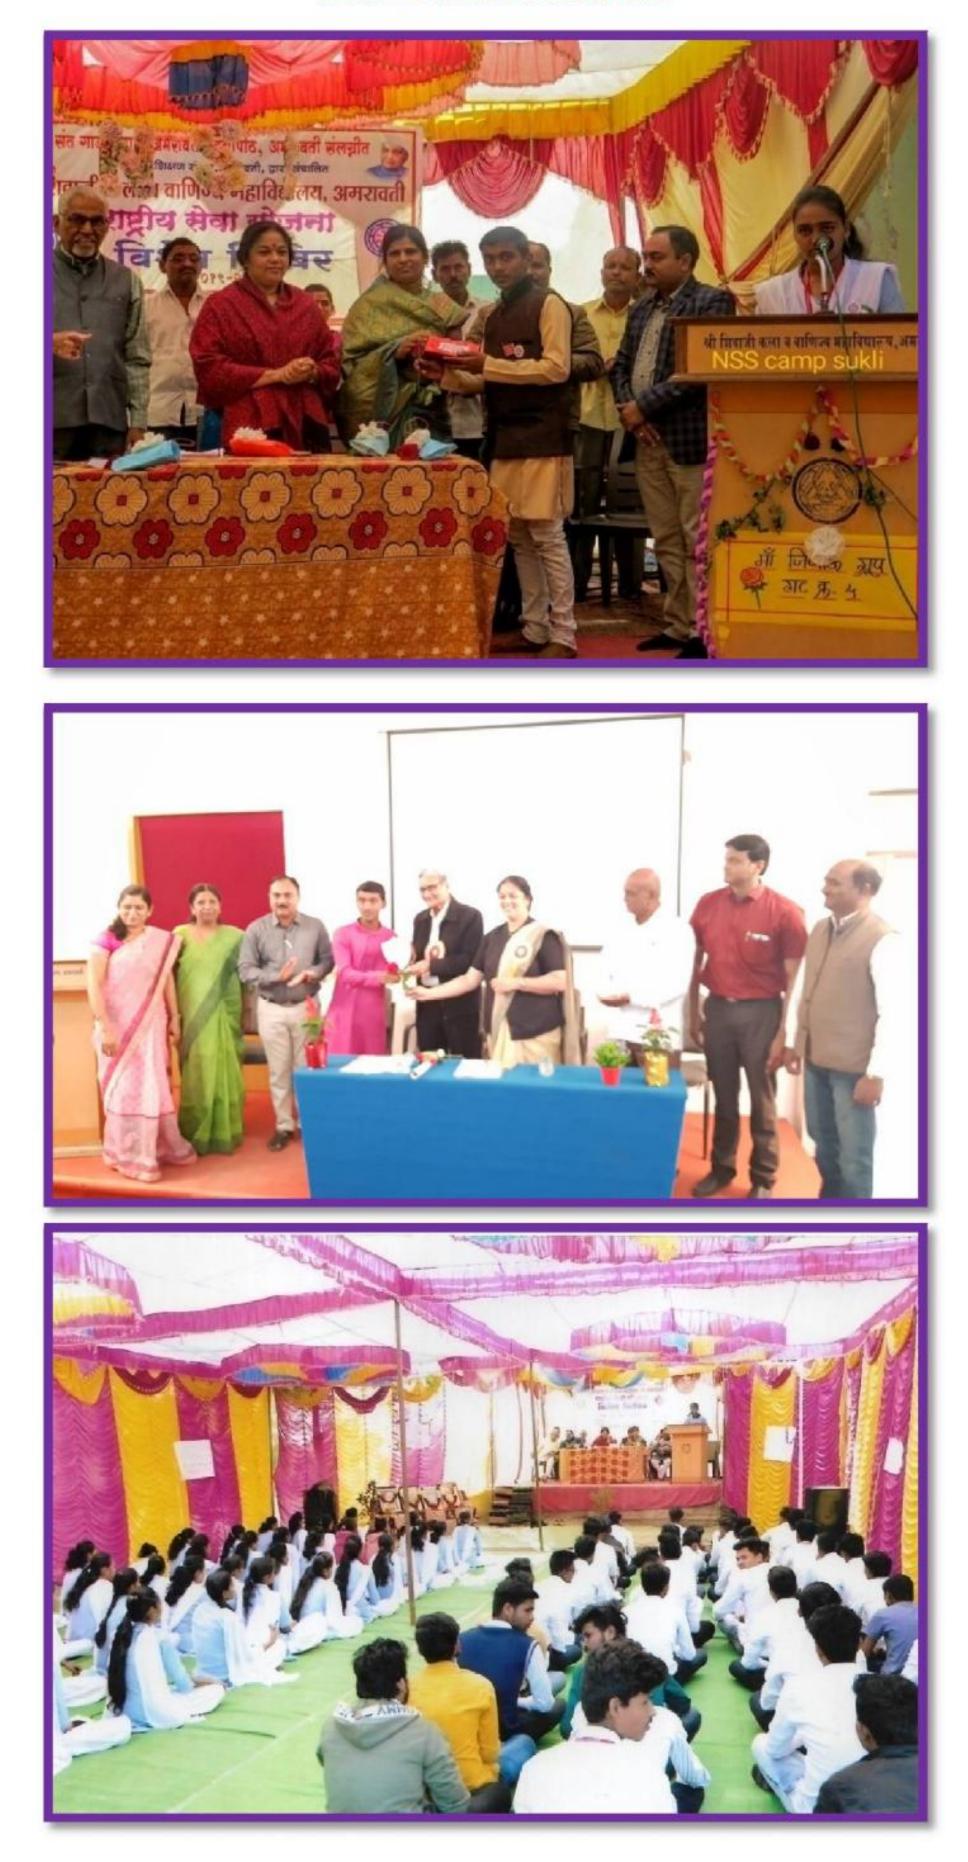

# **University Level Camp 2020**

Woman Empowerment Camp 2020 (Working As A Volunteer ) Date-8<sup>th</sup> And 9<sup>th</sup> March 2020 Program President –Hon.Vice Chancellor Dr.Murlidhar Chandekar Inaugural-Hon.Pushpa Ganediwal Justice High Court Mumbai ,Bench Nagpur. Chief Guest – Q.Vice Chancellor Dr.Rajesh Jaypurkar Rajistrar – Hon.Dr.Tushar Deshmukh Nss Director – Dr.Rajesh Burange

# **University Level Camp 2020**

Sant Gadge Baba Amravati University Amravati Attended The Camp As The Lead Presenter For The Bhajan Sandhya

### **Tree Plantation**

International Yoga Day 21 Jun At Adopted Villege Sukli National Service Sceme On Behalf Of

10 Volunteer Planted Over 300 Saplings