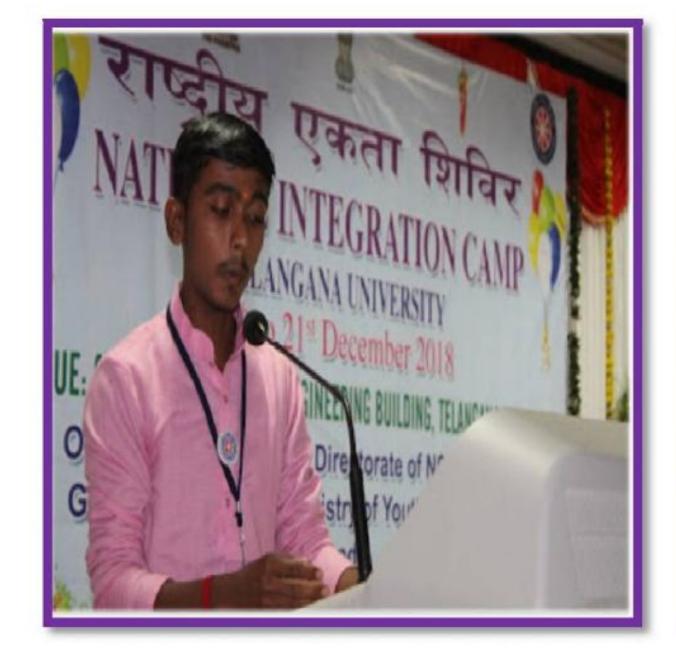

# **National Integration Camp 2018**

## **Date – 15 to 29 December 2018**

Organizer – Government of India Ministry of Youth Programms and Sports to this Reginal directorate Hydrabad Telangana University Nizamabad Telangana.

Sant Gadage Baba Amravati University Amravati National Service Sceme participation In National Integration Camp.

### NSS Program Officer Dr. Yoghesh Pohokar

Participation in Cultural Programs at the National Integration Camp and stands first in the

### patriotic song competition.

While providing information about Sant Gadge Baba Amravati University (Maharastra) to NSS regional director Hyderabad Dr. M. Ramakrishnan State of Telangana.