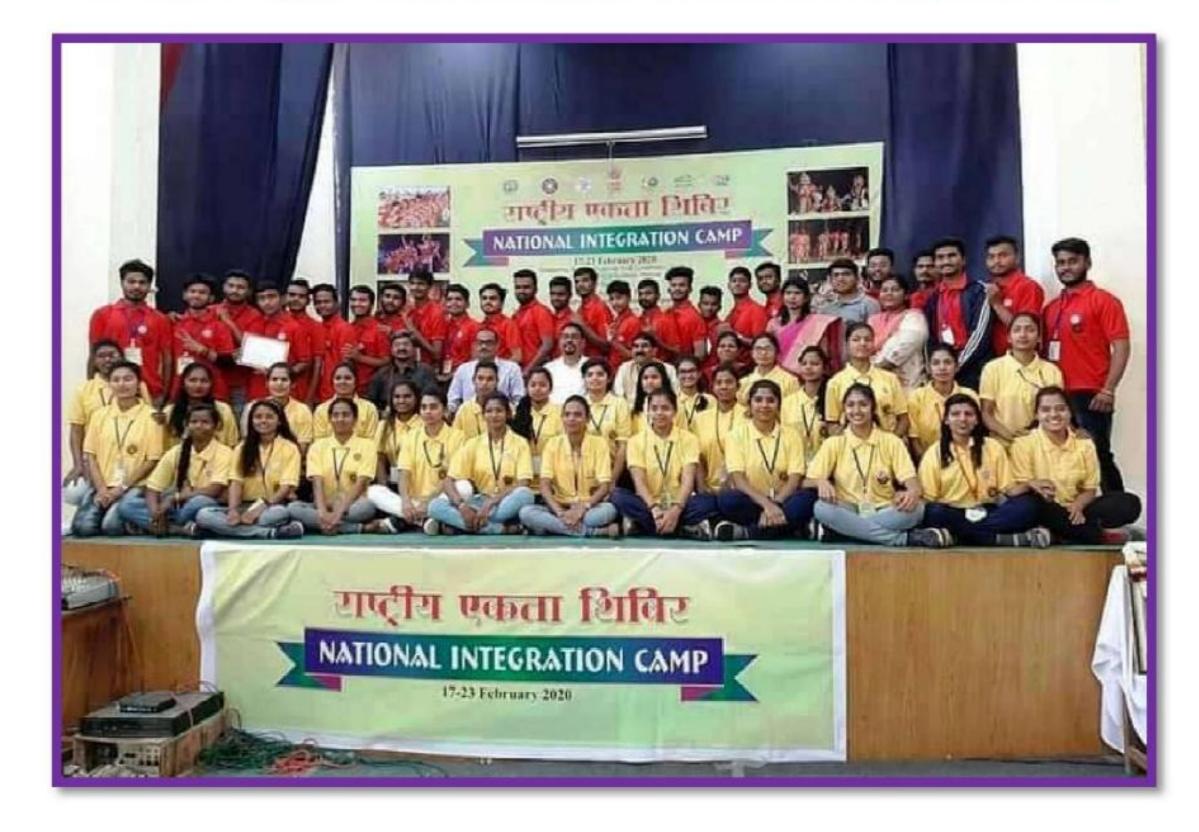

### **National Integration Camp 2020**

Date 17 to 23 feb. 2020

- Organizer -

Government of India Ministry of Youth Programms and sports to this regional directrector

Pune & Rashtrasant Tukdoji Maharaj Nagpur University Nagpur

-Venue -

Rashtrasant Tukdoji Maharaj Nagpur University Nagpur

Sant Gadge Baba Amravati University NSS Director - Dr. Rajesh Burange Sir

Photographs with NSS Director Dr. Keshav Walke Sir Rashtrasant Tukdoji Maharaj Nagpur University Nagpur

### Patriotic Song, Povada, Bhorud, lavani, Maharashtra Song Presentation.