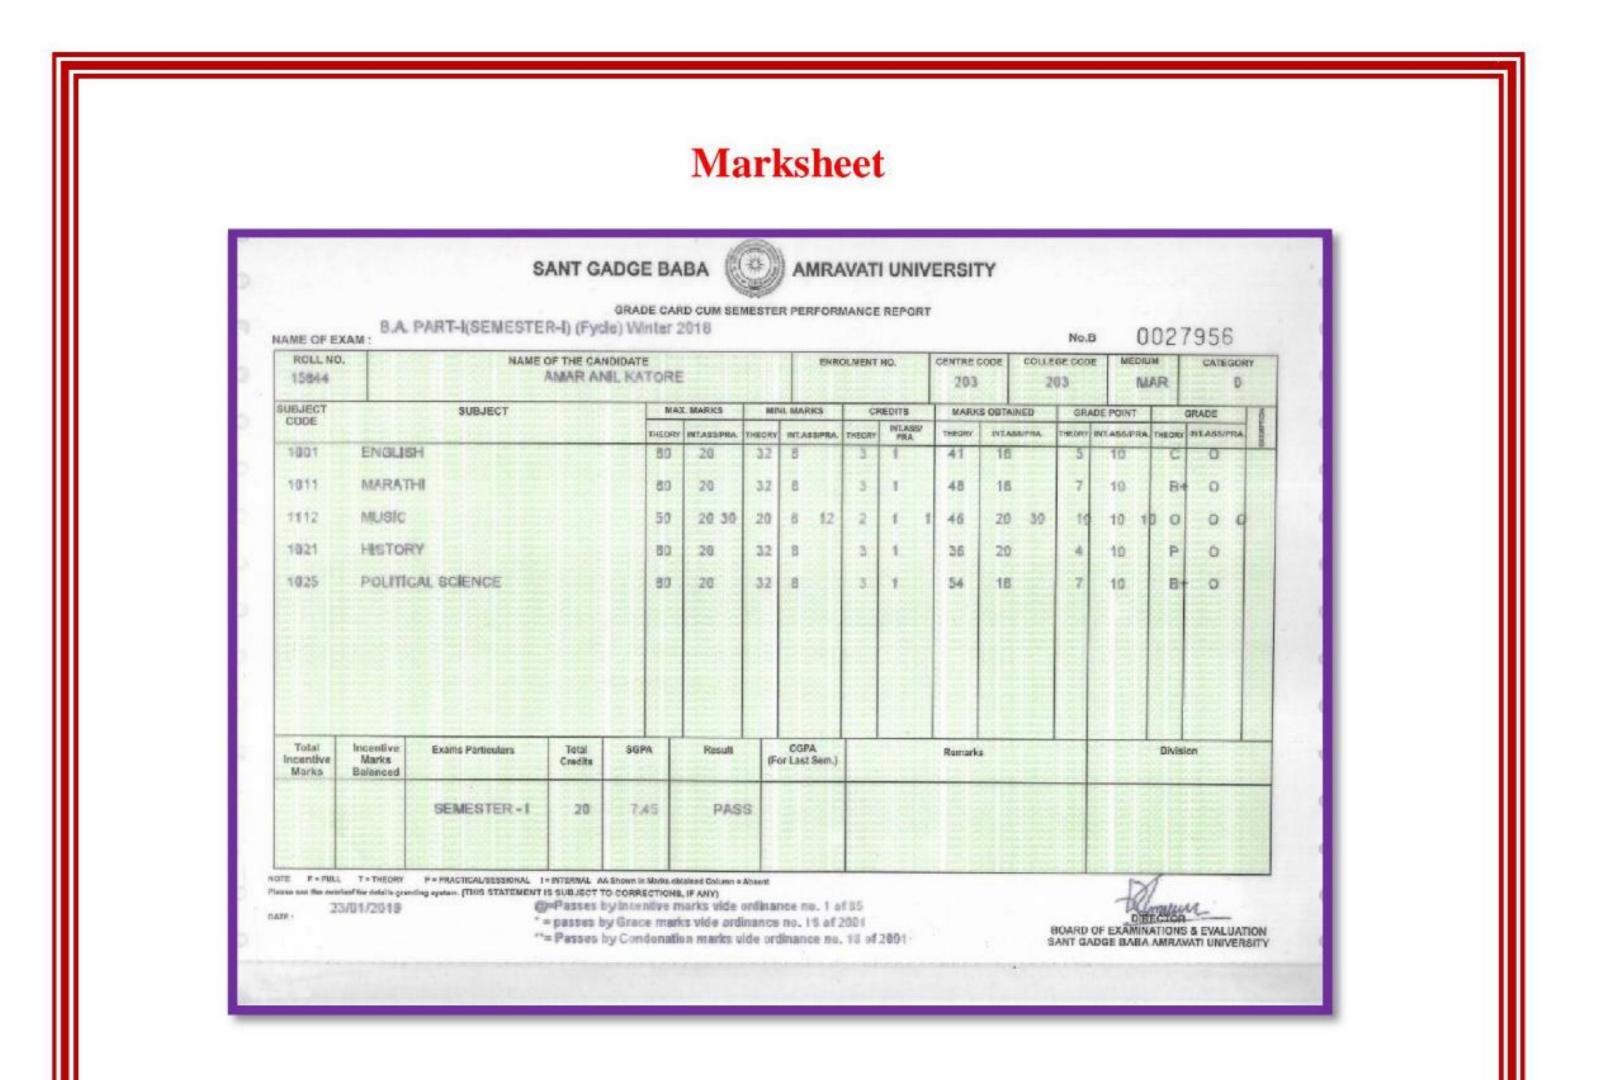

### Marksheet

असे प्रमाणित करण्यात येते की / This is to certify that

### Katore Amar Anil

| आहत्त नाव / Mot                  | ther's Name           | Durga                        |                                                           |                                                    |
|----------------------------------|-----------------------|------------------------------|-----------------------------------------------------------|----------------------------------------------------|
| विभागीय मंजळ<br>Divisional Board | आसन कमांक<br>Seat No. | केंद्र क्रमांक<br>Centre No. | उच्च माध्यमिक शाळा क्रमांक<br>Higher Secondary School No. | प्रमाणपत्राचा अनुक्रमांक<br>Sr. No. of Certificate |
| AMRAVATI                         | V059873               | 0140                         | 01.02.008                                                 | 010924                                             |

उच्च माध्यमिक प्रमाणपत्र परीक्षा (१० + २ आकृतीबंधानुसार)

has passed the HIGHER SECONDARY CERTIFICATE EXAMINATION FEBRUARY-2018 (Under 10 + 2 Pattern)

| सांकेलिक कमांक व विषय                                  | कमाल<br>गुण   | माण्य युण / Marks Obtains |                   |  |  |  |
|--------------------------------------------------------|---------------|---------------------------|-------------------|--|--|--|
| Subject Code No. and Subjects                          | Max.<br>Marks | স্রাঁকারে<br>/In Figures  | अक्षरात/ In Words |  |  |  |
| 01 ENGLISH                                             | 100           | 046                       | FORTYSIX          |  |  |  |
| 02 MARATHI                                             | 100           | 084                       | EIGHTYFOUR        |  |  |  |
| 42 POLITICAL SCIENCE                                   | 100           | 086                       | EIGHTYSIX         |  |  |  |
| 53 CO-OPERATION                                        | 100           | 064                       | SIXTYFOUR         |  |  |  |
| 65 HIST.& DEV. OF INDIAN MUSIC                         | 100           | 073                       | SEVENTYTHREE      |  |  |  |
| 67 VOCAL CLASSICAL MUSIC                               | 100           | 100                       | ONE HUNDRED       |  |  |  |
| 31 ENVIRONMENT EDUCATION                               | 050           | 047                       | FORTYSEVEN        |  |  |  |
| 30 HEALTH AND PHYSICAL EDN: - A                        |               |                           |                   |  |  |  |
| टक्केवारी / एकूण गुण / Total Marks<br>Percentage 76.92 | 650           | 500                       | FIVE HUNDRED      |  |  |  |