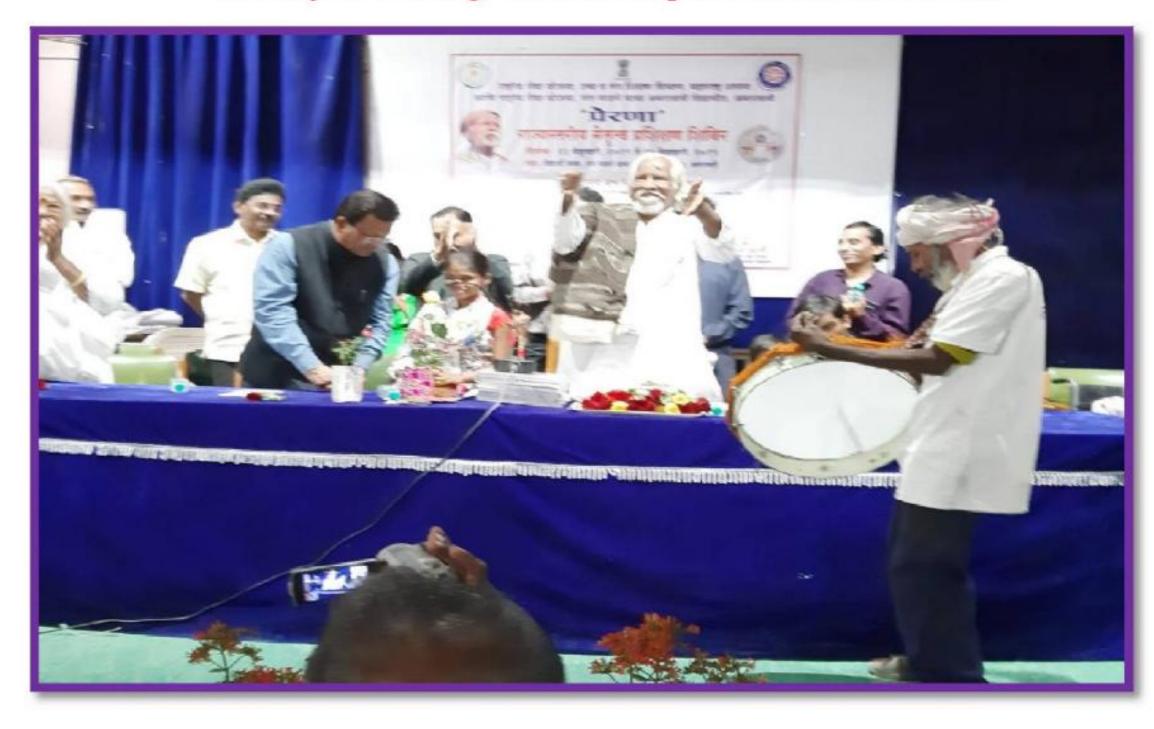

# State Level Prerna Camp – 2019

Leadership Training Camp Date :- 23<sup>rd</sup> to 27 th Feb. 2019

-Venue-

Sant Gadge Baba Amravati University Amravati

In the Prerna State level camp with Shankar Baba Papadkar, the Vice chancellor Hon Dr. Murlidhar Chandekar of Sant Gadge baba Amaravati University Amravati. NSS director Dr. Rajesh Burange And Principal Dr. Subhash Gavai.

# While presenting prayer infront of all dignitaries and Students on stage while praying