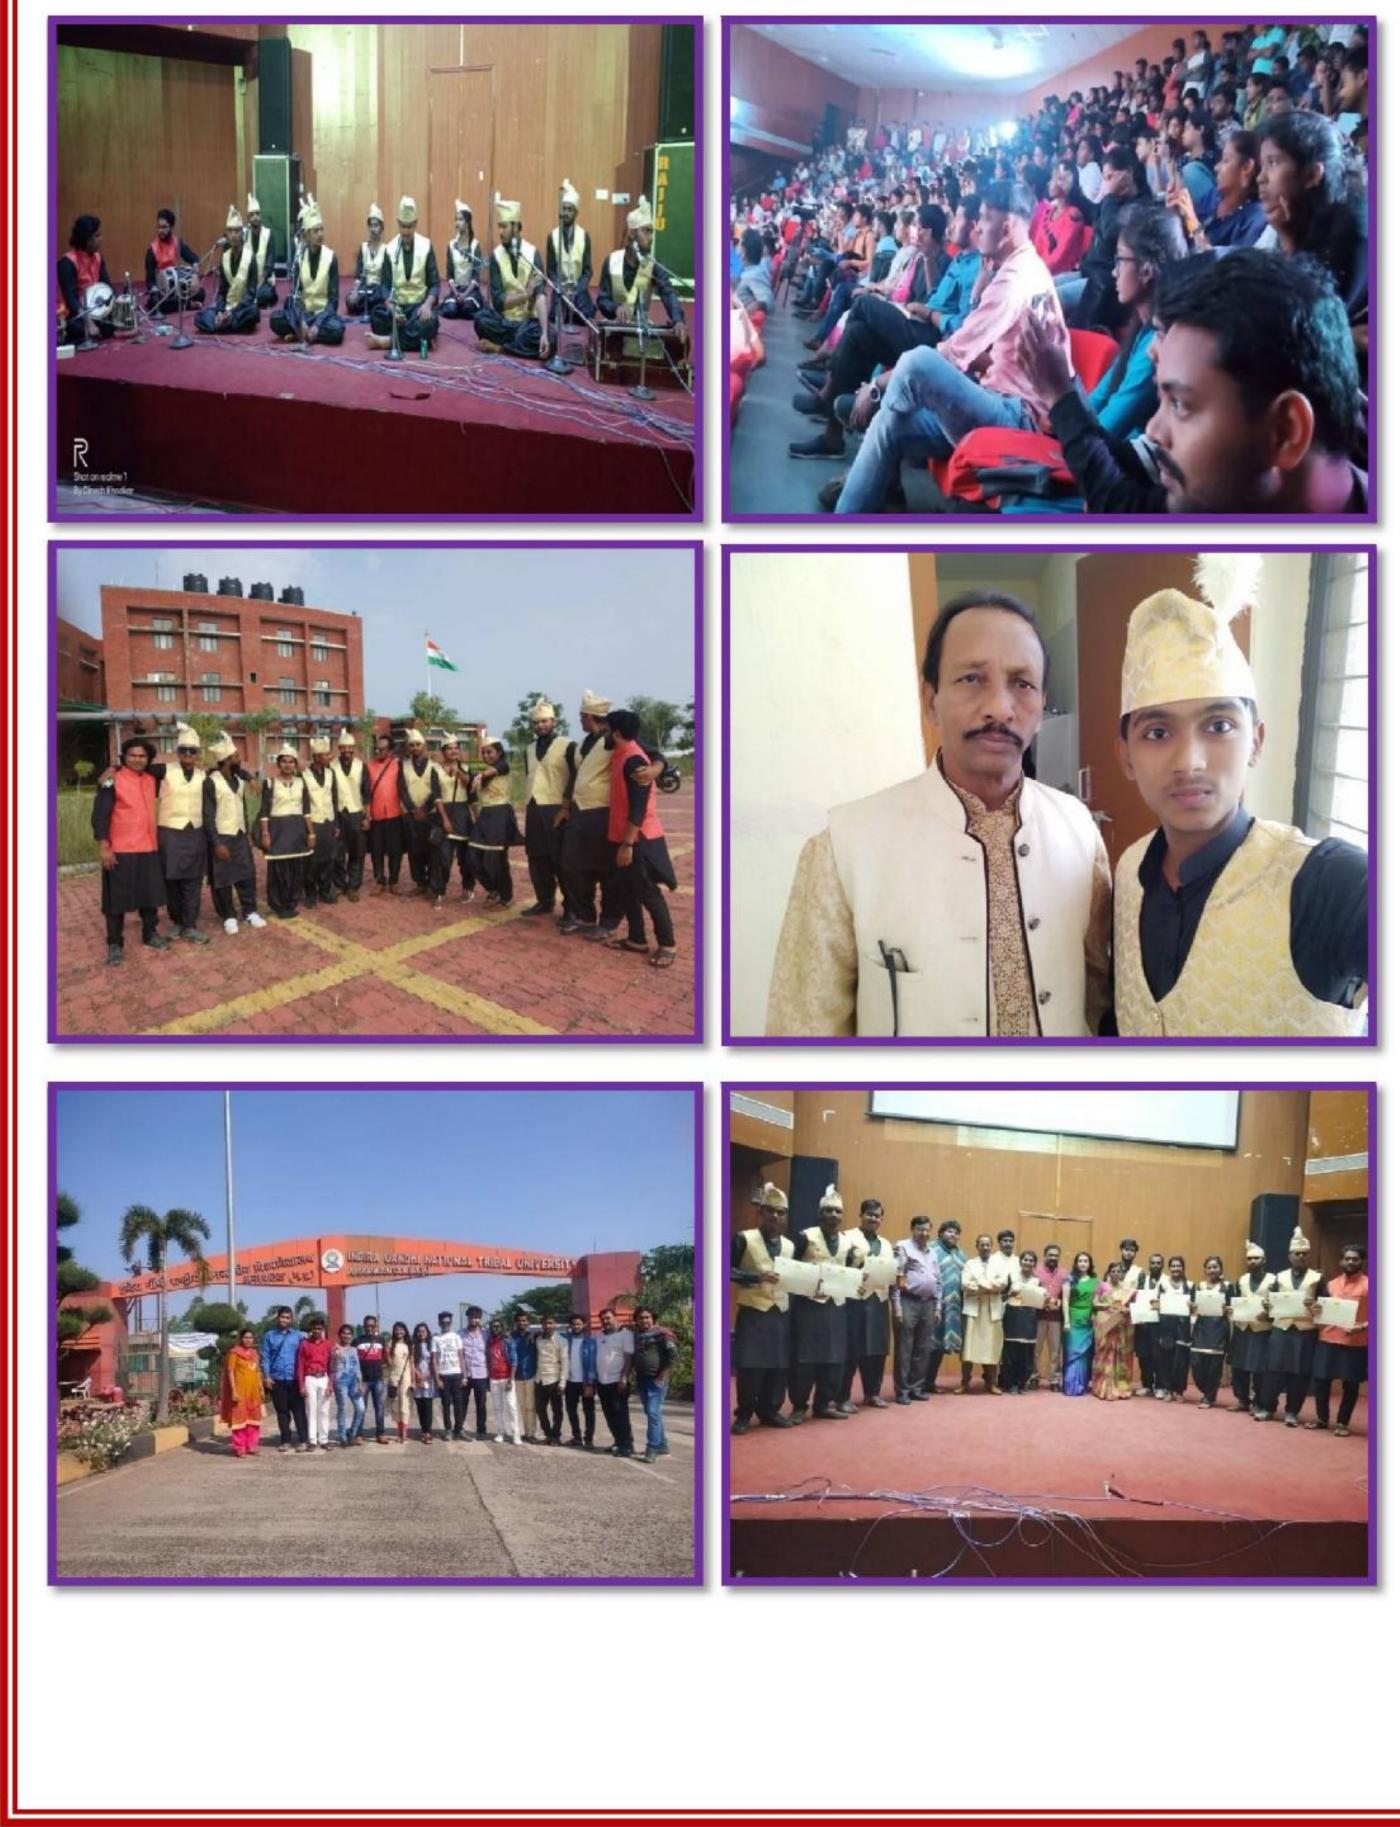

# **National Integration Camp 2018**

## **Date – 15 to 29 December 2018**

Organizer – Government of India Ministry of Youth Programms and Sports to this Reginal directorate Hydrabad Telangana University Nizamabad Telangana.

Sant Gadage Baba Amravati University Amravati National Service Sceme participation In National Integration Camp.

### NSS Program Officer Dr. Yoghesh Pohokar

Participation in Cultural Programs at the National Integration Camp and stands first in the

### patriotic song competition.

While providing information about Sant Gadge Baba Amravati University (Maharastra) to NSS regional director Hyderabad Dr. M. Ramakrishnan State of Telangana.

# **National Integration Camp 2018**

All student accepting awards at the National Integration Camp Closing Ceremony