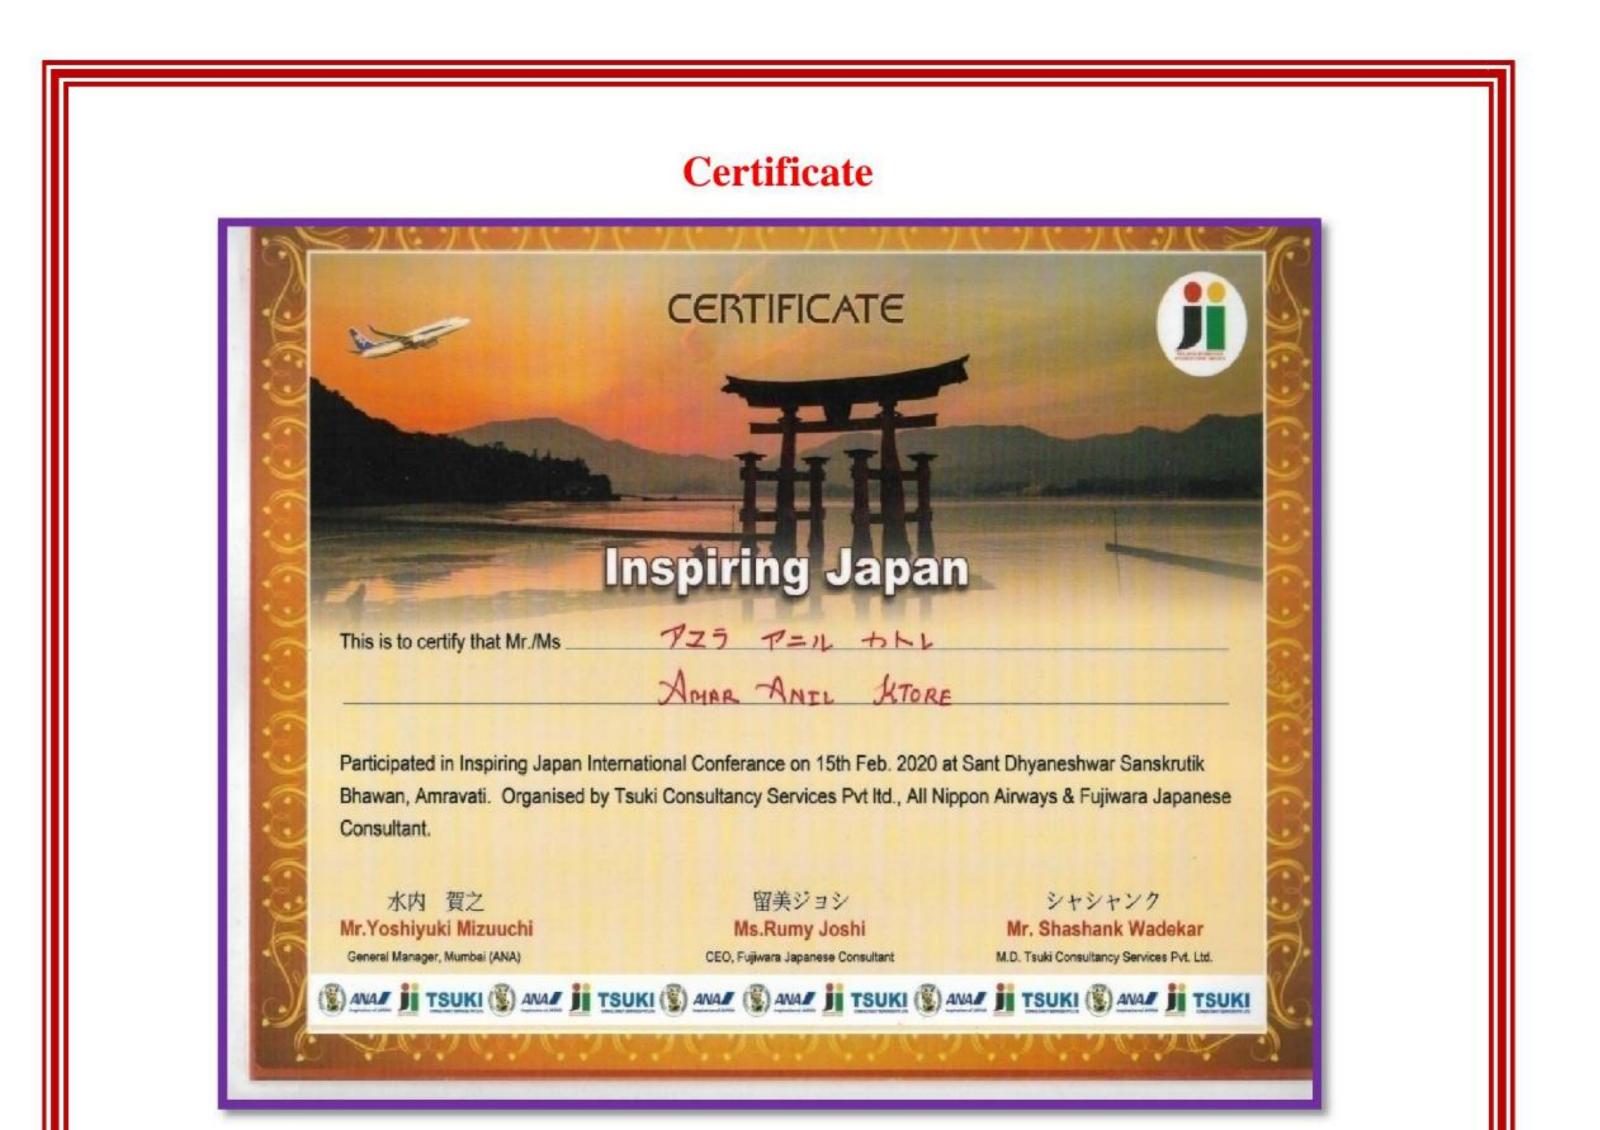

Indian University association New Delhi and Indira Gandhi National Tribal University Amarkanthak Madhya Pradesh.

- Recognized as music master by Akhil Bhartiya Gandharv a Mahavidhyalay Mandal, Mumbai Vidhyalay.
- Natonal level Inter college Music competional organized by Mahila Mahavidhalaya Amravati received second place. 03/01/2019
- International Level Japanese
   Language Music forum
   Exhibition Sant Dnyaneshwar

Sanskrutik Bhavan Amravati on 15 February 2020.

- Amravati University by was honored for winning the third place in the Inter-college youth festival Inter University by Qawwali Competition Amarkantak Organized by Sant Gadge Baba Amravati University Amravati.
- Maharashtra Kamgar Kalyan Mandal Group Work won the First Place in the open tean summer song competition organized by Akola.
- Achivment seconal place in the state level singing
   Competition organized by Art's and science college
   Kurha. 26 Jan. 2021