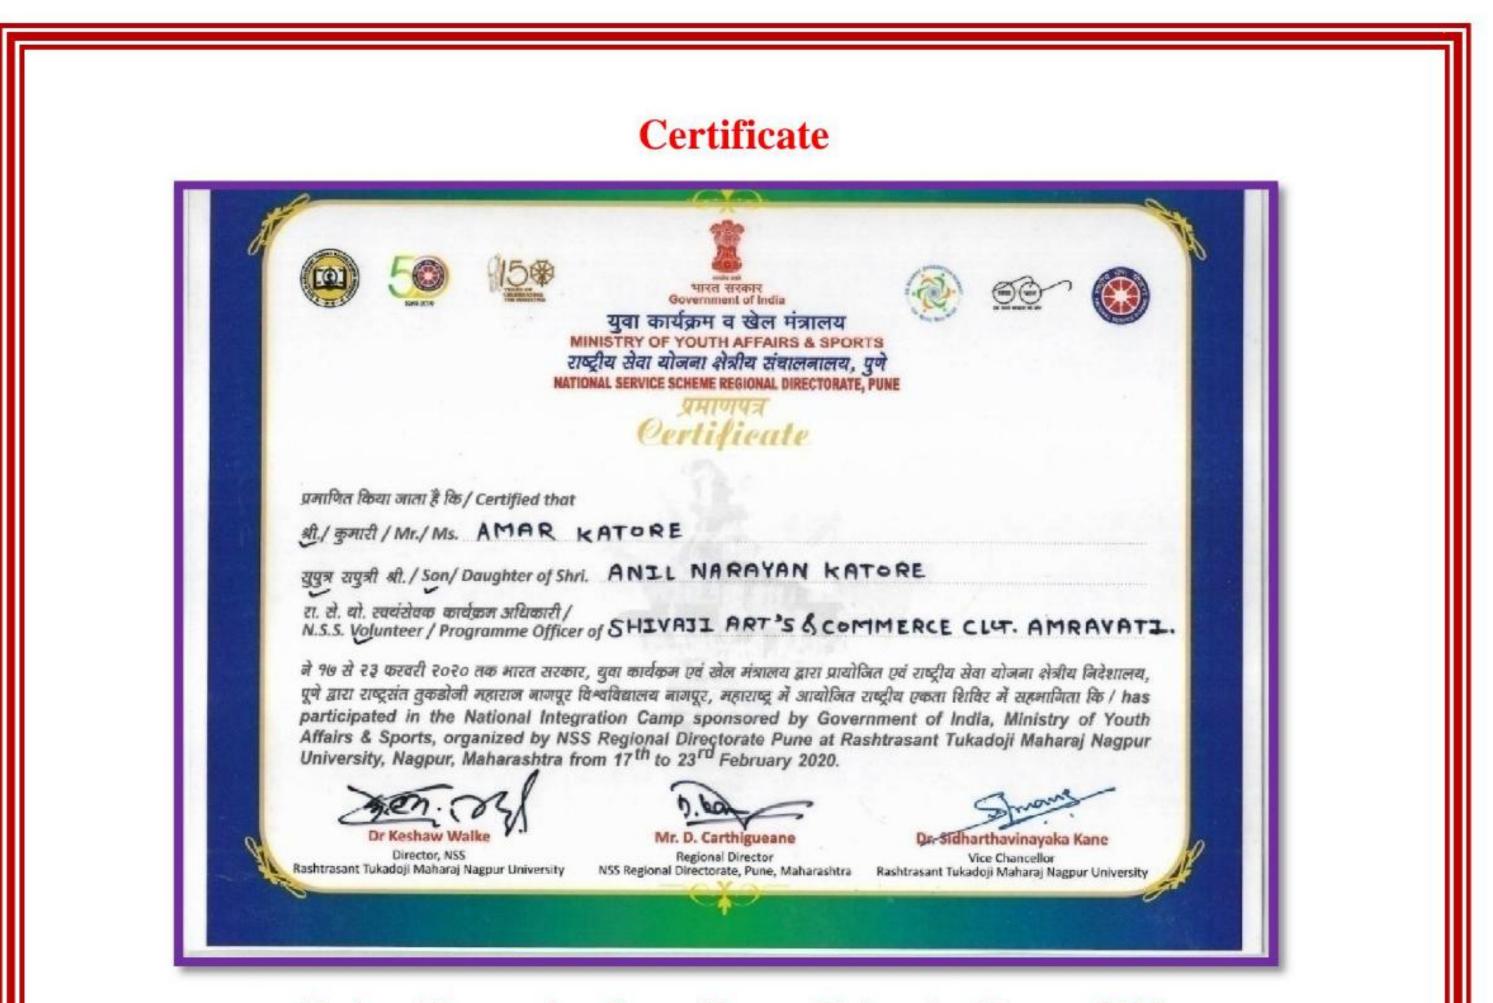

### **National Integration Camp 2020**

Date 17 to 23 feb. 2020

- Organizer -

Government of India Ministry of Youth Programms and sports to this regional directrector

Pune & Rashtrasant Tukdoji Maharaj Nagpur University Nagpur

-Venue -

Rashtrasant Tukdoji Maharaj Nagpur University Nagpur

Sant Gadge Baba Amravati University NSS Director - Dr. Rajesh Burange Sir

Photographs with NSS Director Dr. Keshav Walke Sir Rashtrasant Tukdoji Maharaj Nagpur University Nagpur

अमर अनिल कतोरे, रा.से.यो. स्वयंसेवक महाविद्यालयाचे नांव : श्री शिवाजी कला व वाणिज्य महाविद्यालय, अमरावती, जि. अमरावती. यांना संत गाडगे बाबा अमरावती विद्यापीठ, अमरावती, राष्ट्रीय सेवा योजना अंतर्गत शैक्षणिक सत्र २०२०-२१ मध्ये शैक्षणिक कार्यासोबत उत्कृष्ट समाजिक कार्य केल्याबद्दल 'विद्यापीठस्तरीय राष्ट्रीय सेवा योजना उत्कृष्ट स्वयंसेवक पुरस्कार' (विद्यार्थी) प्रमाणपत्र देऊन सन्मानित करण्यात येत आहे.