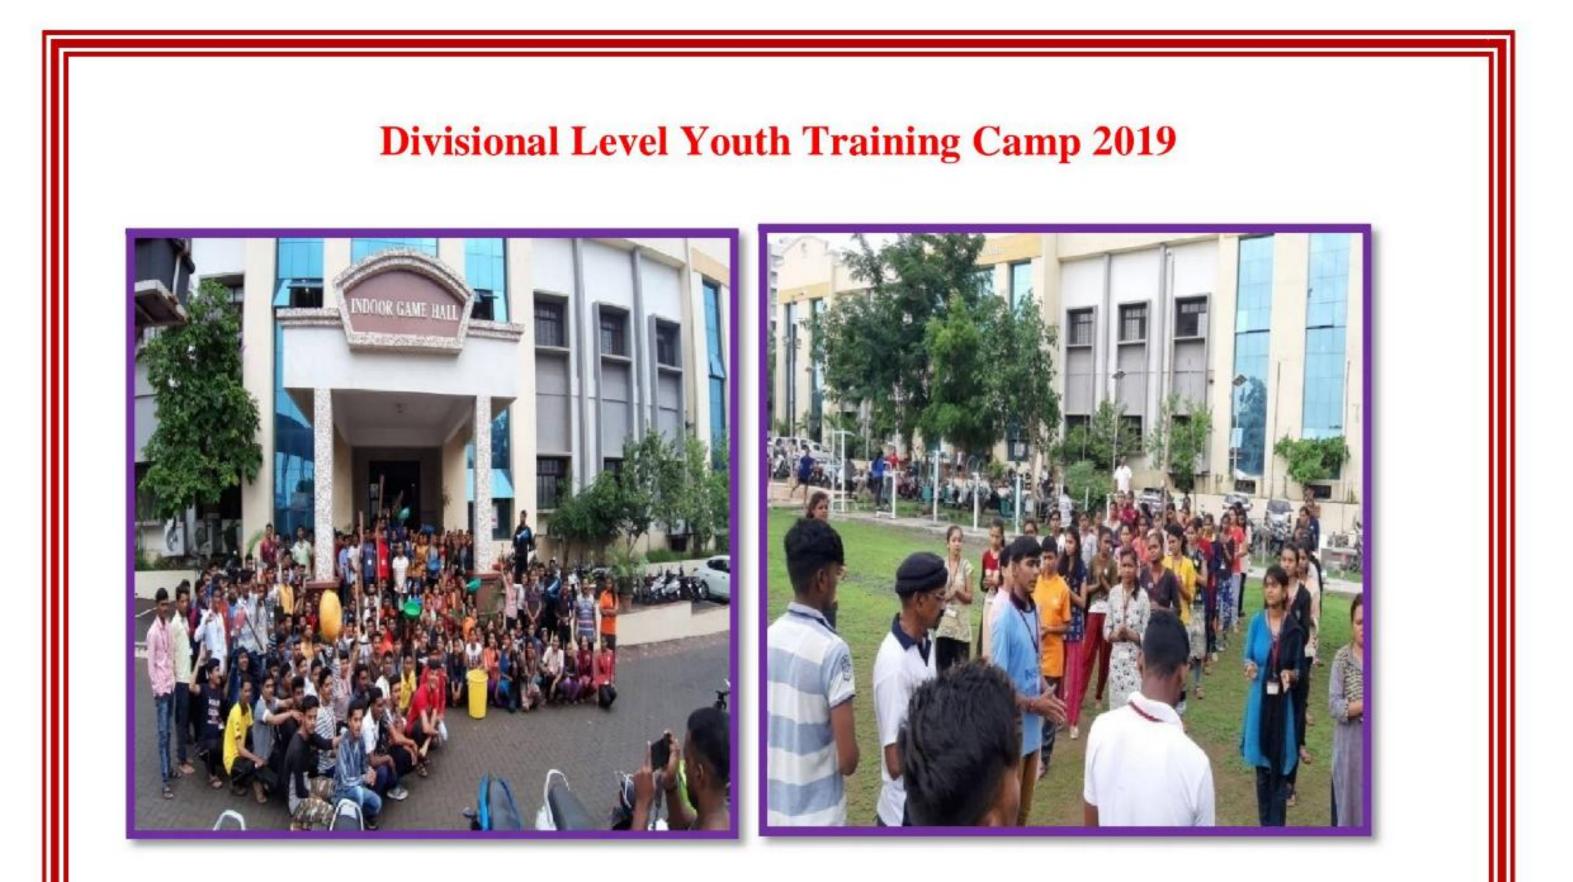

# **Divisional Level Youth Training Camp 2019**

-Organiser-

Sant Gadge Baba Amravati University Amravati NSS departmental and Duputy director,

Sports and youth services, Amravati Division.

-Venue-

Divisional Sports Department form 30<sup>th</sup> Jully to 8<sup>th</sup> Aug. 2019

 Youth Training Camp Amravati Divisional Sports
 Complex Amravati
 Duration.30 Jully To 8

August 2019

- University Level Woman
   Empowerment camp Sant
   Gadge Baba Amravati
   University Amravati
   Duration.8 To 9 March 2020
- University Level Utkarsh
   Social And Cultural
   Competition Selection Camp
   Sant Gadge Baba Amravati
   University Amravati
   Duration.30 To 31 August
   2020