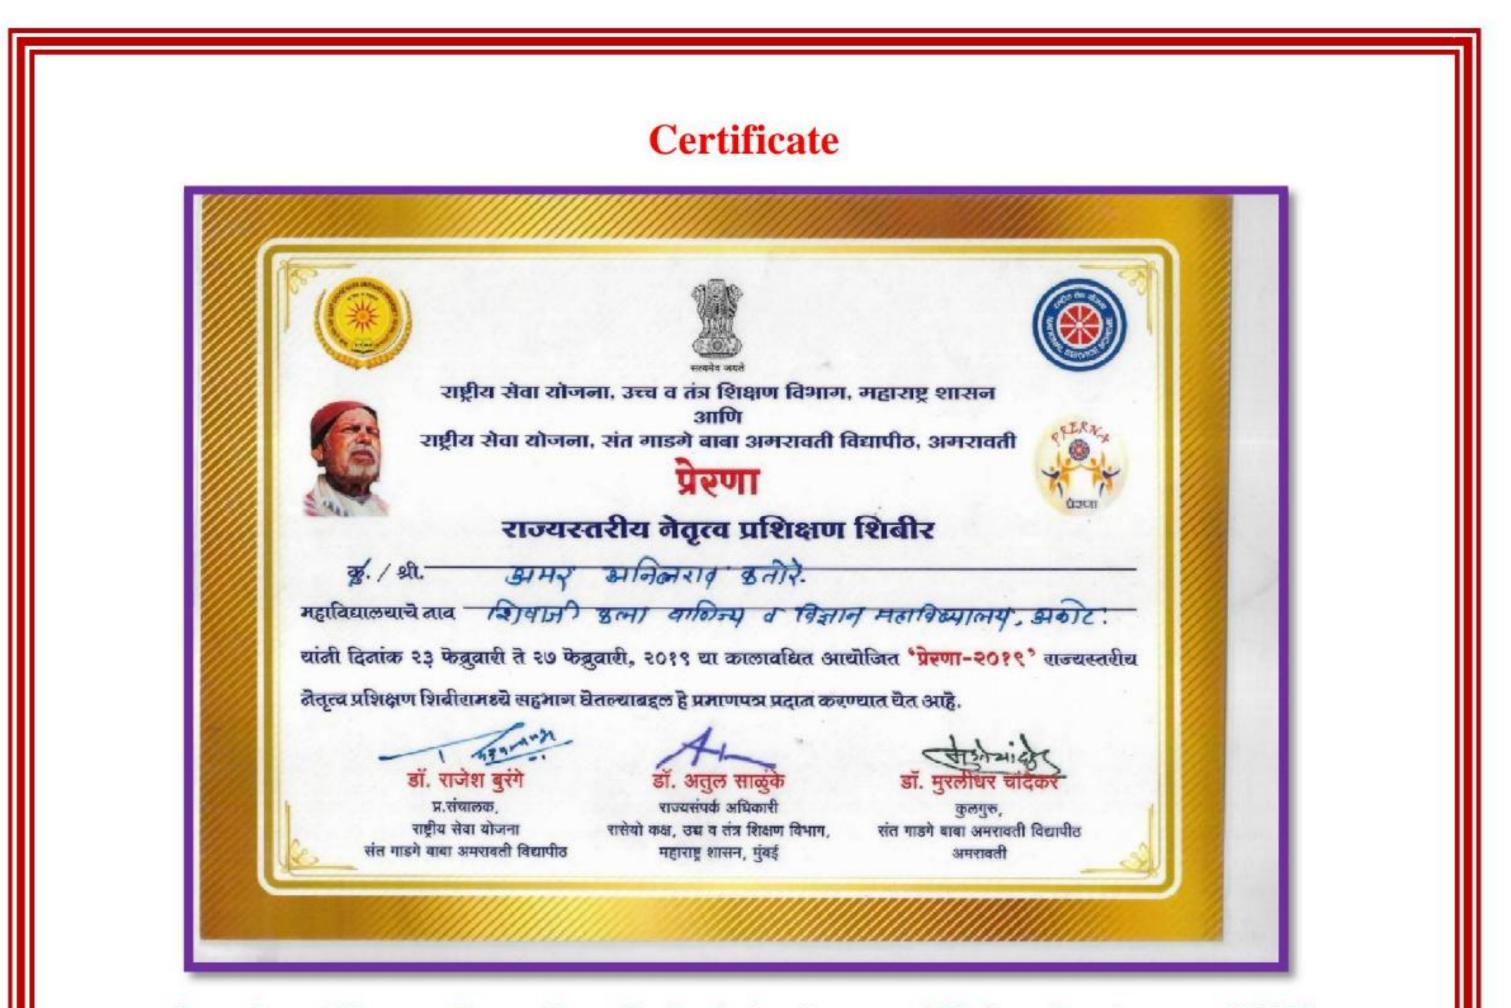

# State Level Prerna Camp – 2019

Leadership Training Camp Date :- 23<sup>rd</sup> to 27 th Feb. 2019

-Venue-

Sant Gadge Baba Amravati University Amravati

In the Prerna State level camp with Shankar Baba Papadkar, the Vice chancellor Hon Dr. Murlidhar Chandekar of Sant Gadge baba Amaravati University Amravati. NSS director Dr. Rajesh Burange And Principal Dr. Subhash Gavai.

# While presenting prayer infront of all dignitaries and Students on stage while praying