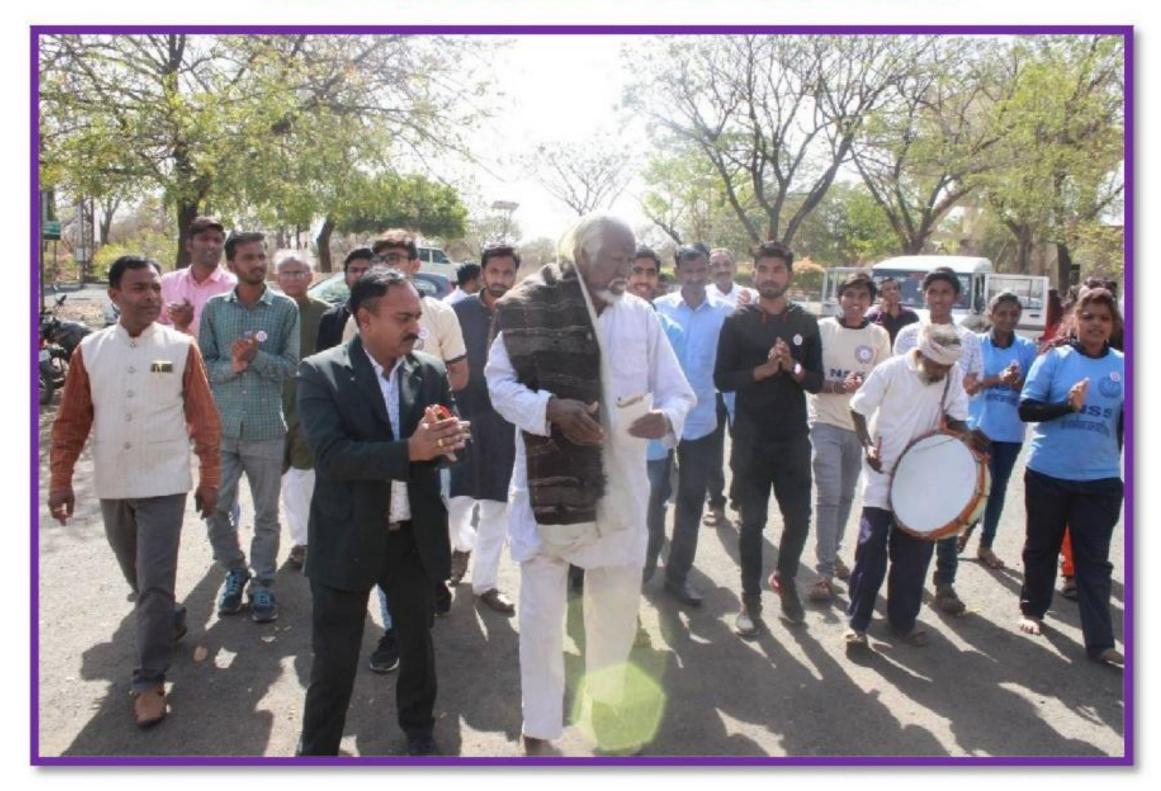

# State Level Prerna Camp – 2019

Leadership Training Camp Date :- 23<sup>rd</sup> to 27 th Feb. 2019

-Venue-

Sant Gadge Baba Amravati University Amravati

In the Prerna State level camp with Shankar Baba Papadkar, the Vice chancellor Hon Dr. Murlidhar Chandekar of Sant Gadge baba Amaravati University Amravati. NSS director Dr. Rajesh Burange And Principal Dr. Subhash Gavai.

# While presenting prayer infront of all dignitaries and Students on stage while praying