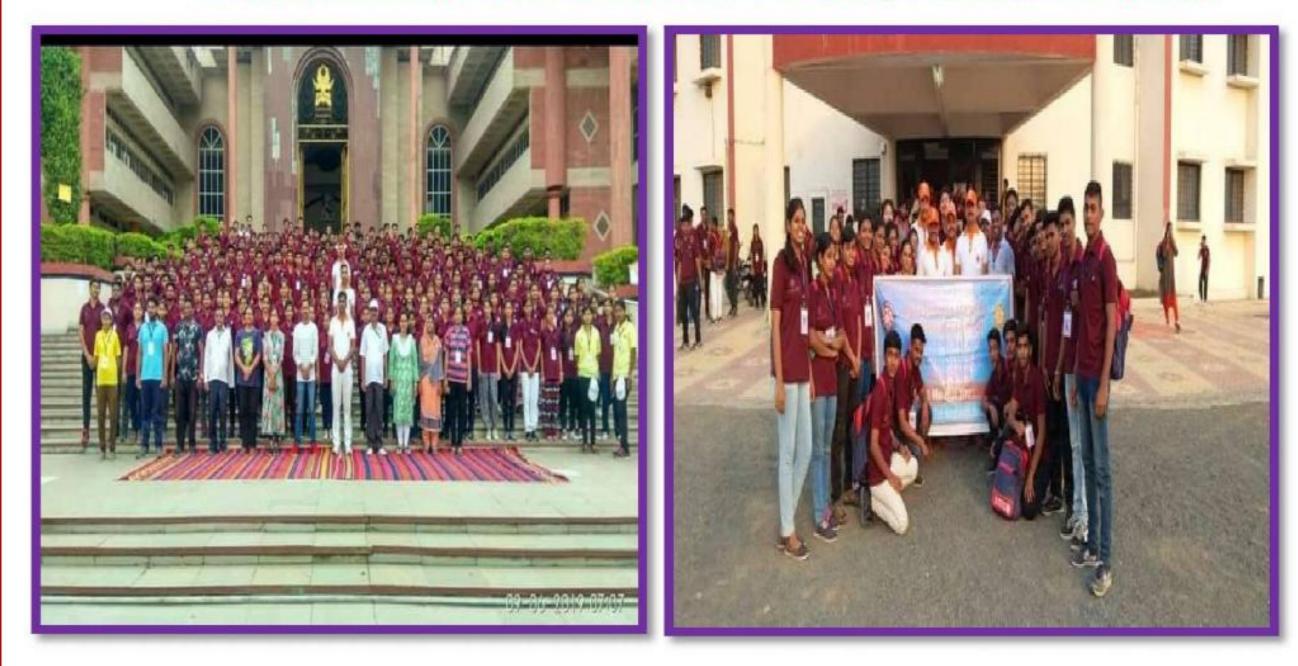

## **Date – 15 to 29 December 2018**

Organizer – Government of India Ministry of Youth Programms and Sports to this Reginal directorate Hydrabad Telangana University Nizamabad Telangana.

Sant Gadage Baba Amravati University Amravati National Service Sceme participation In National Integration Camp.

### NSS Program Officer Dr. Yoghesh Pohokar

Participation in Cultural Programs at the National Integration Camp and stands first in the

### patriotic song competition.

While providing information about Sant Gadge Baba Amravati University (Maharastra) to NSS regional director Hyderabad Dr. M. Ramakrishnan State of Telangana.

# **National Integration Camp 2018**

All student accepting awards at the National Integration Camp Closing Ceremony