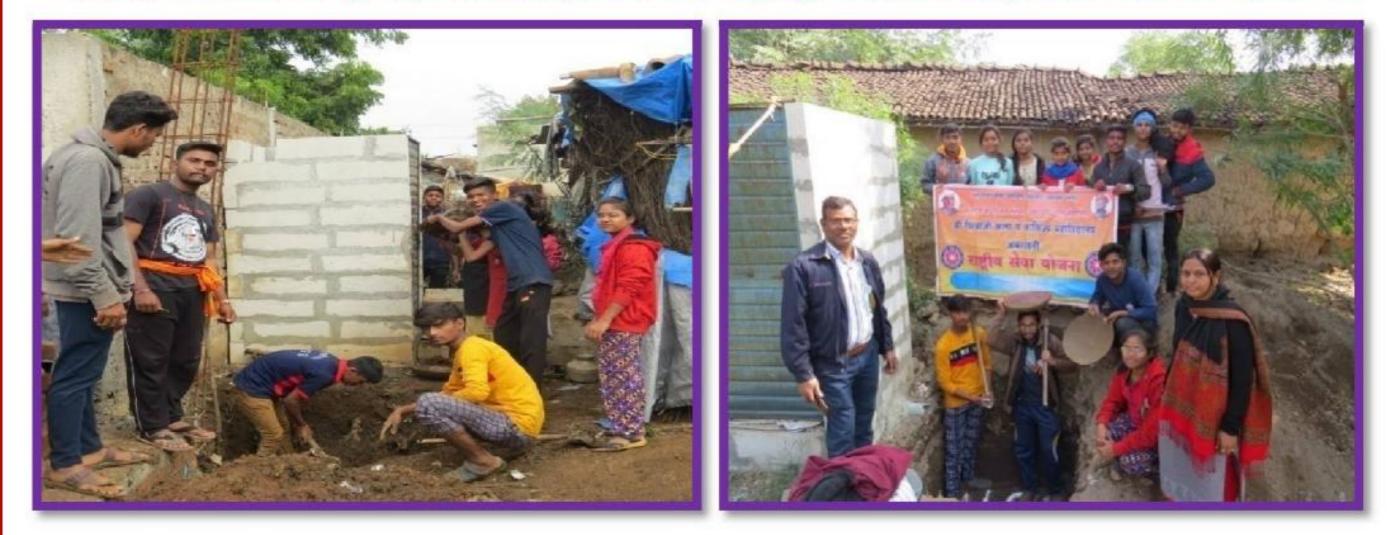

### **Tree Plantation**

International Yoga Day 21 Jun At Adopted Villege Sukli National Service Sceme On Behalf Of

10 Volunteer Planted Over 300 Saplings

### Nss department Tree Planting Dindi And Tree Planting Program On 15<sup>th</sup> Aug.2019 By Shri.Shivaji Arts Commerce College Amravati