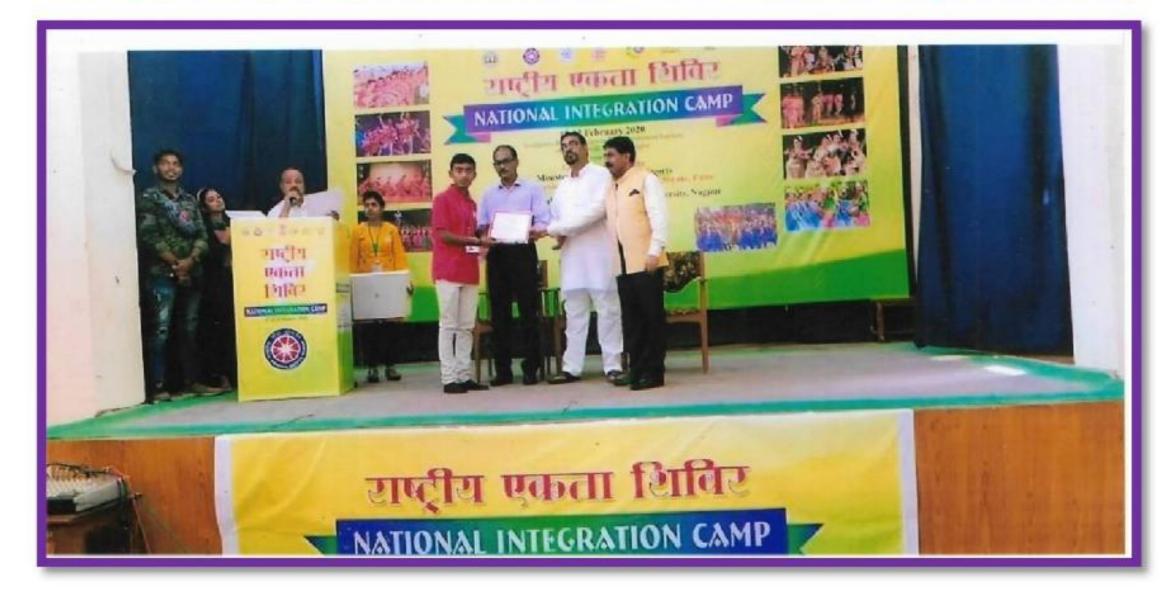

# **National Integration Camp 2020**

Rashtrasant Tukdoji Maharaj Nagpur University Nagpur Won the first Place in the patriotic song Singing Competion. While accepting prize from Director Dr. Keshav Walke and Regional, Director Dr. D. Kartikiyan, Director Dr. Keshav Walke while obtaining a certificate