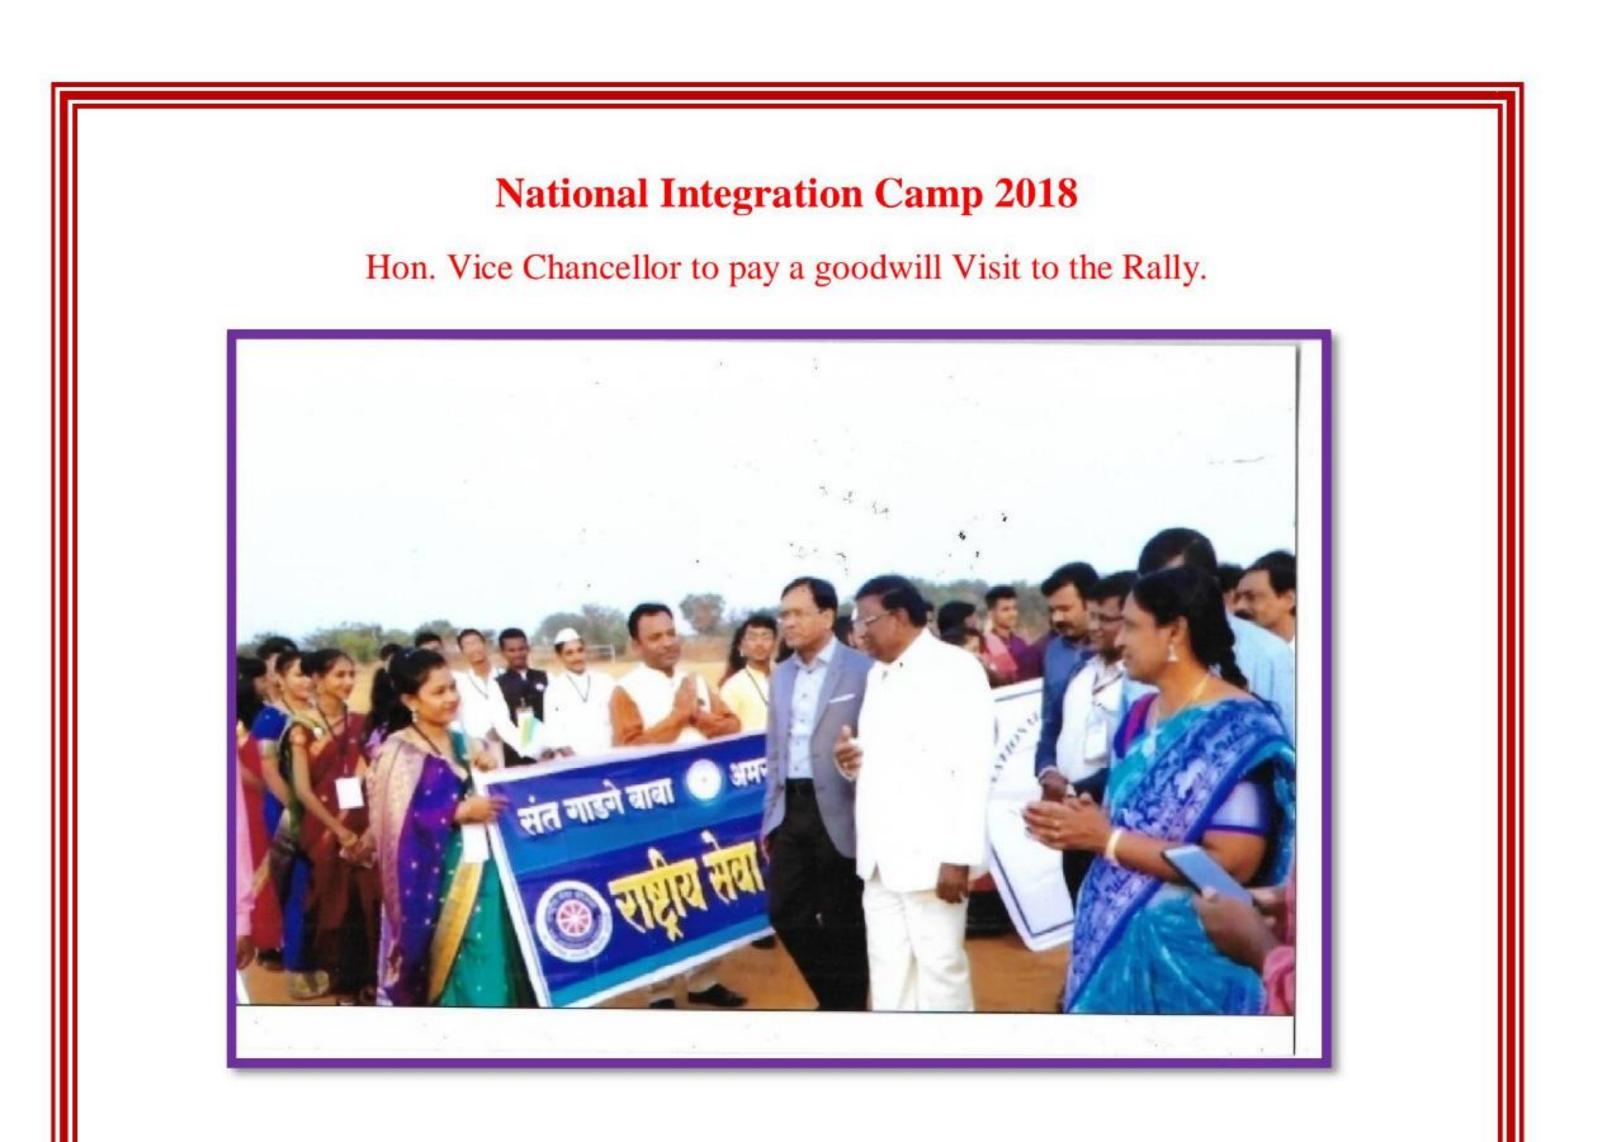

### Participation in student's rally of

Sant Gadge Baba Amravati University Amravati Student participate in the rally.

# **State Level Social and Cultural Competition Utkarsh 2020**

Vice Chancellor Dr. Murlidhar Chandekar meets student's for Utkarsh Social and Cultural Competition excellent performance of the Univarsity