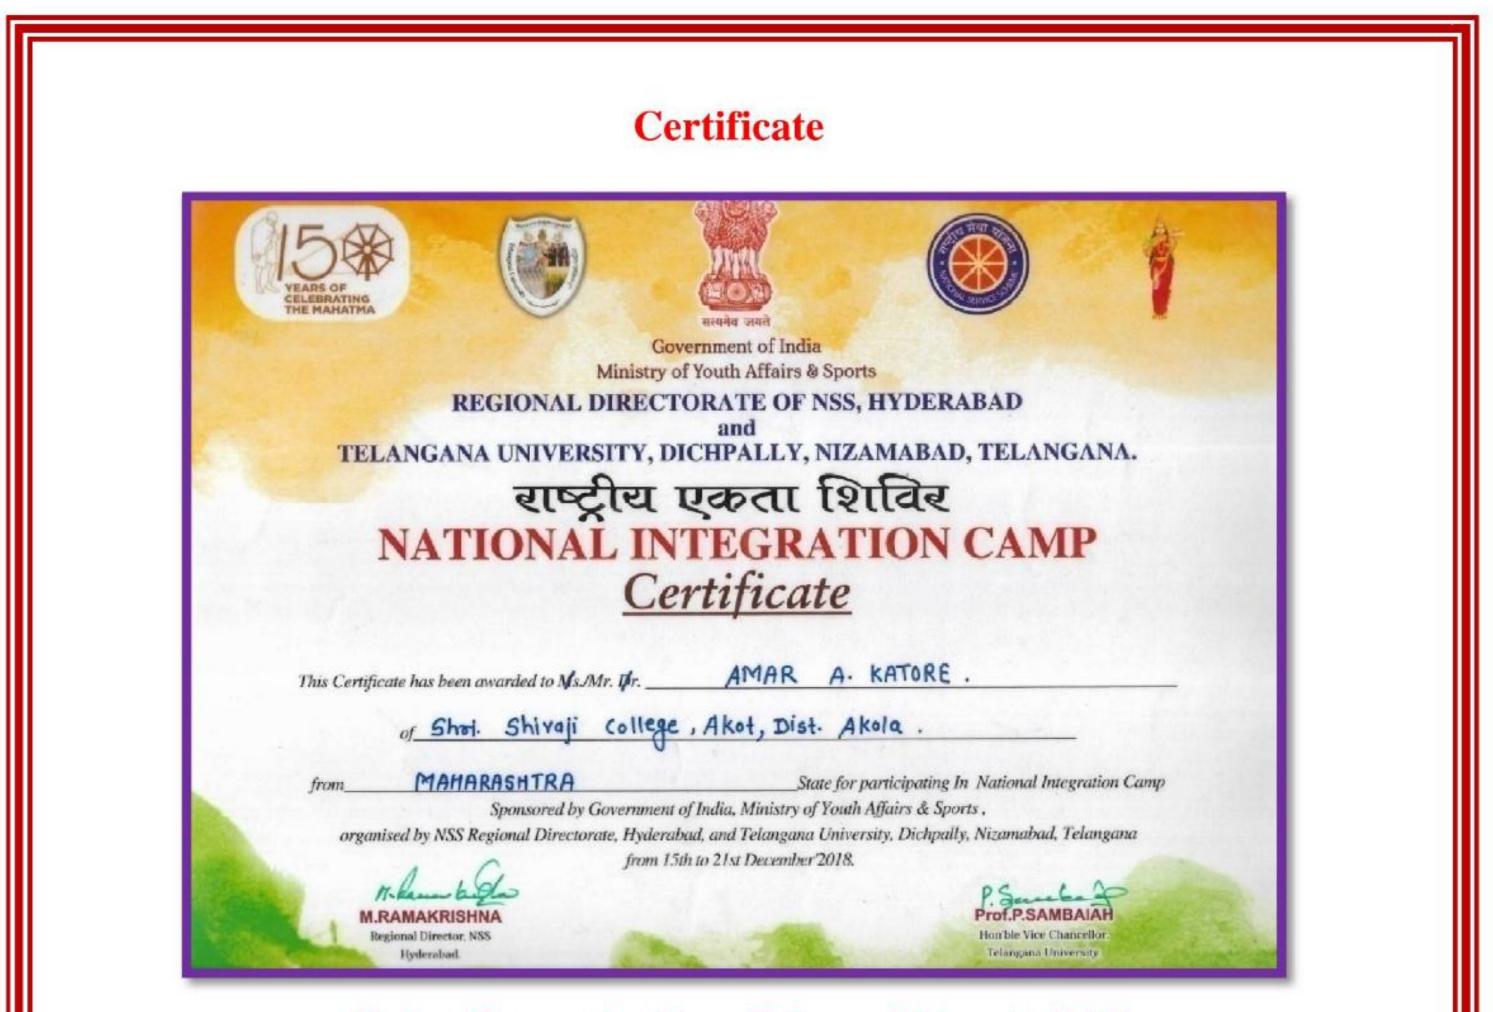

# **National Integration Camp 2018**

## **Date – 15 to 29 December 2018**

Organizer – Government of India Ministry of Youth Programms and Sports to this Reginal directorate Hydrabad Telangana University Nizamabad Telangana.

Sant Gadage Baba Amravati University Amravati National Service Sceme participation In National Integration Camp.

### NSS Program Officer Dr. Yoghesh Pohokar

Participation in Cultural Programs at the National Integration Camp and stands first in the

### patriotic song competition.

While providing information about Sant Gadge Baba Amravati University (Maharastra) to NSS regional director Hyderabad Dr. M. Ramakrishnan State of Telangana.