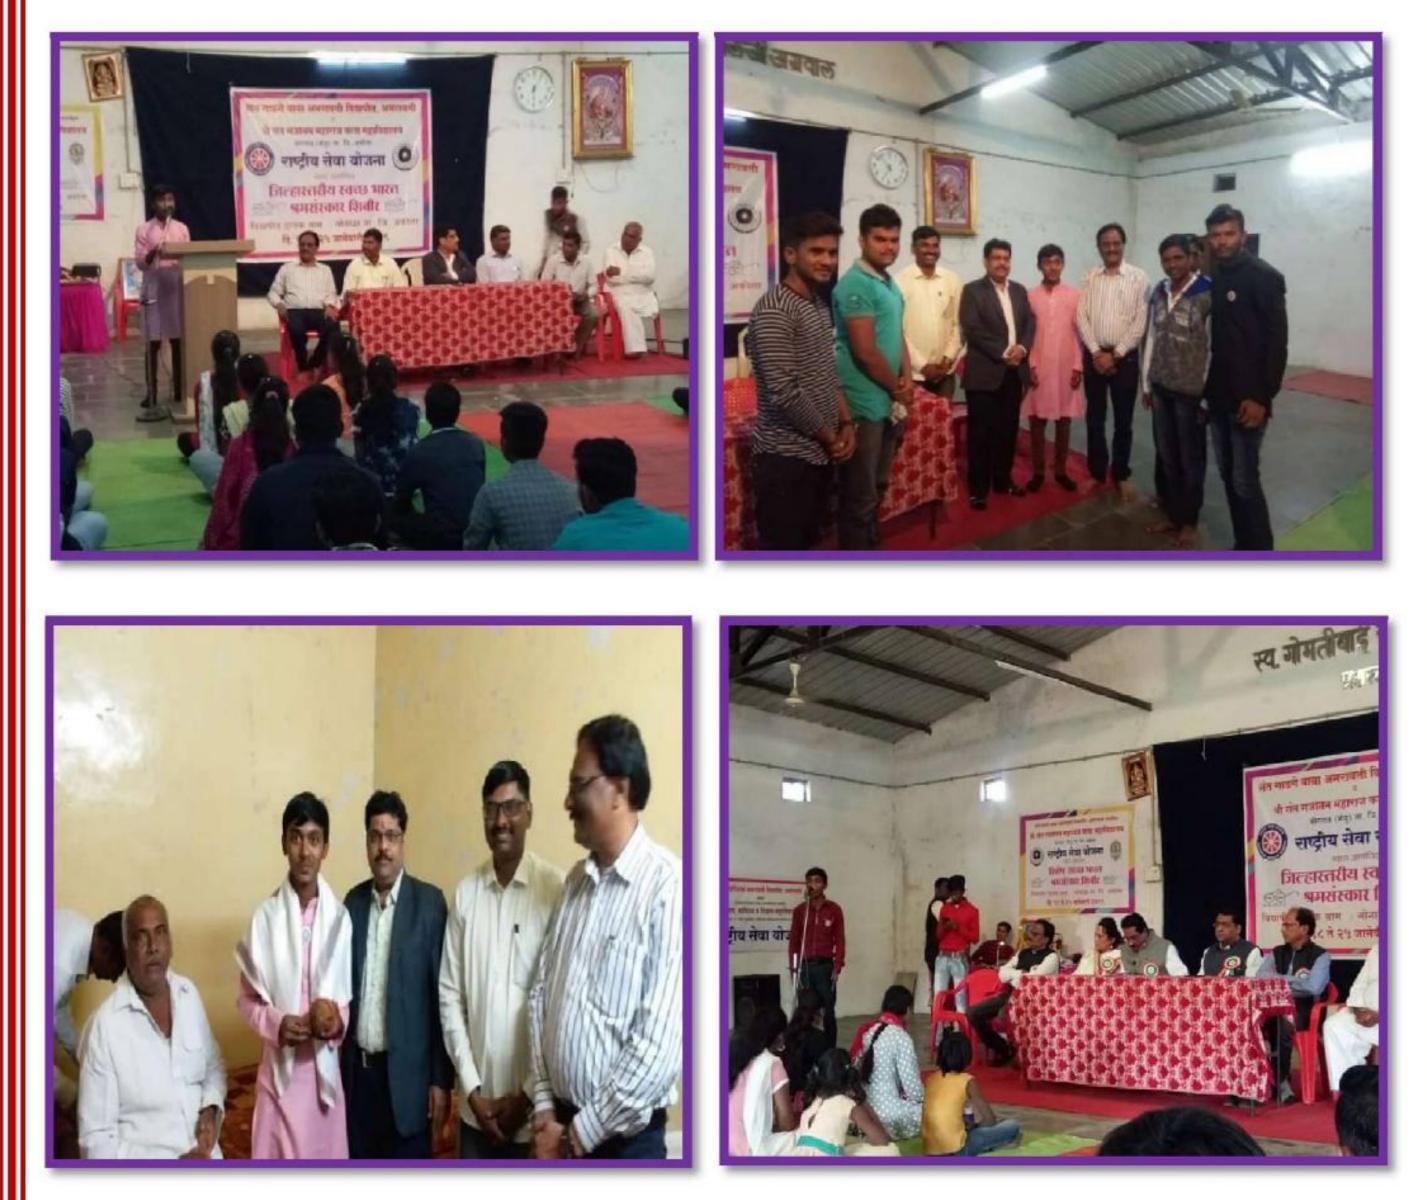

# **Disrict Level Camp 2019**

Distict Level Clean India Labor Camp Akola Dated 18th To 25th January 2019

Gram Panchayat–Sonala Tq.Dist.Akola.

I Meet The Pro. Chanceller Dr. Rajesh Jaypurkar at the district level camp and felicitated him as an excellent volunteer

### **Disrict Level Camp 2020**

Distict Level Clean India Labor Camp Amravati Dated 21<sup>th</sup> To 28<sup>th</sup> Feb.2020

Gram Jnanpith Lawada (Bori)

Tq.Dharani Dist.Amravati