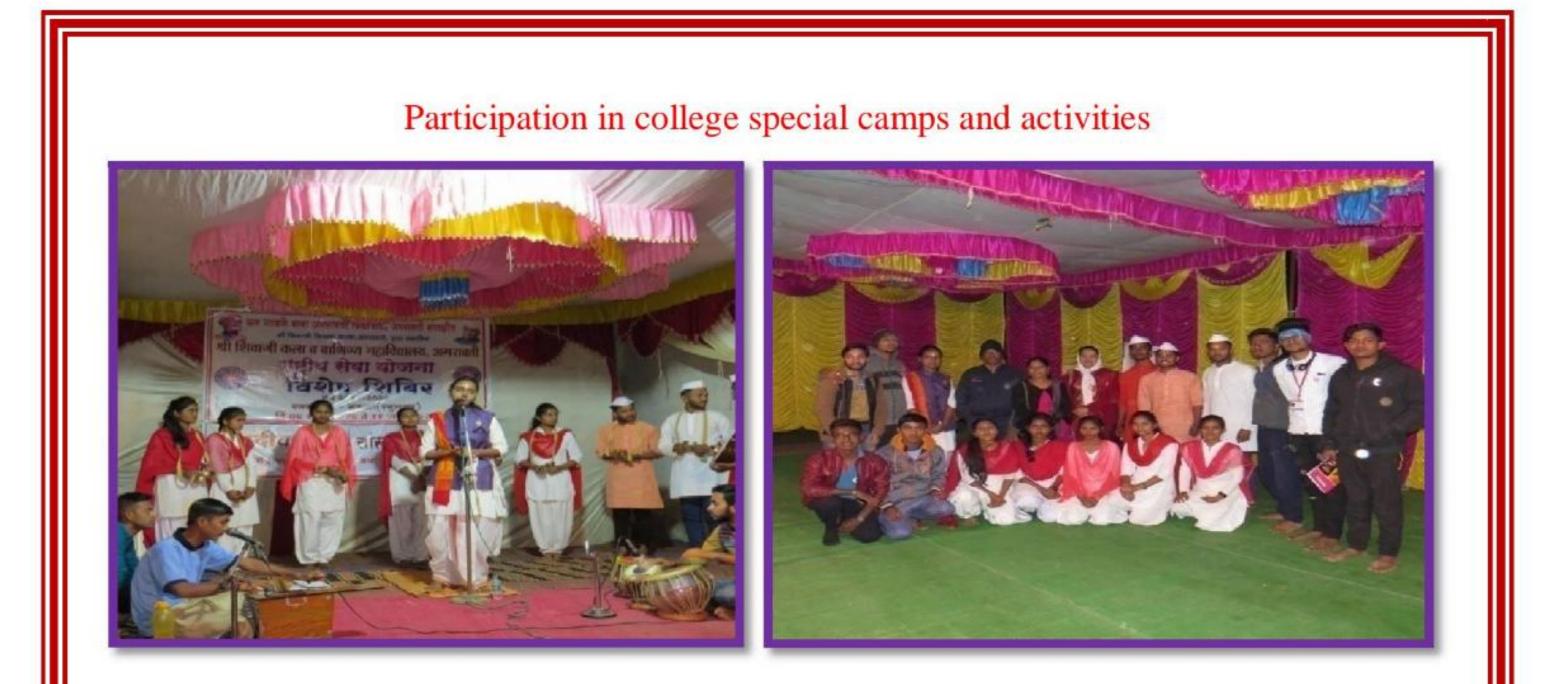

| Special<br>Nationa |              |            |        | Acade  | mic Year 2019-2020         |
|--------------------|--------------|------------|--------|--------|----------------------------|
| Nationa            | 1/State/IImi |            |        |        |                            |
|                    | I/State/Univ | versity/Di | strict | Nation | al Level Camp (2)          |
| Level              | National     | Service    | Scheme | *      | National Integration Camp  |
| Camp.              |              |            |        |        | Telangana University       |
|                    |              |            |        |        | Nizamabad Telangana        |
|                    |              |            |        |        | Duration.15 To 21 December |
|                    |              |            |        |        | 2018                       |
|                    |              |            |        | *      | National Integration Camp  |
|                    |              |            |        |        | Rastrasant Tukdoji Maharaj |
|                    |              |            |        |        | Nagpur University Nagpur   |
|                    |              |            |        |        | Maharastra                 |

# 2020 State Level camp (4) Avhan – NSS Wing Training Camp On Disaster anagement Camp Swami Ramanand Tirth Marathwada University Nanded maharastra Duration.3 To 12 Jun 2019 State Level Prerna Camp \*\* Sant Gadge Baba Amravati University, Amravati Duration.23 To 27 Feb.2019 State level Social And \*\* Cultural Competition Camp (UTKARSH)