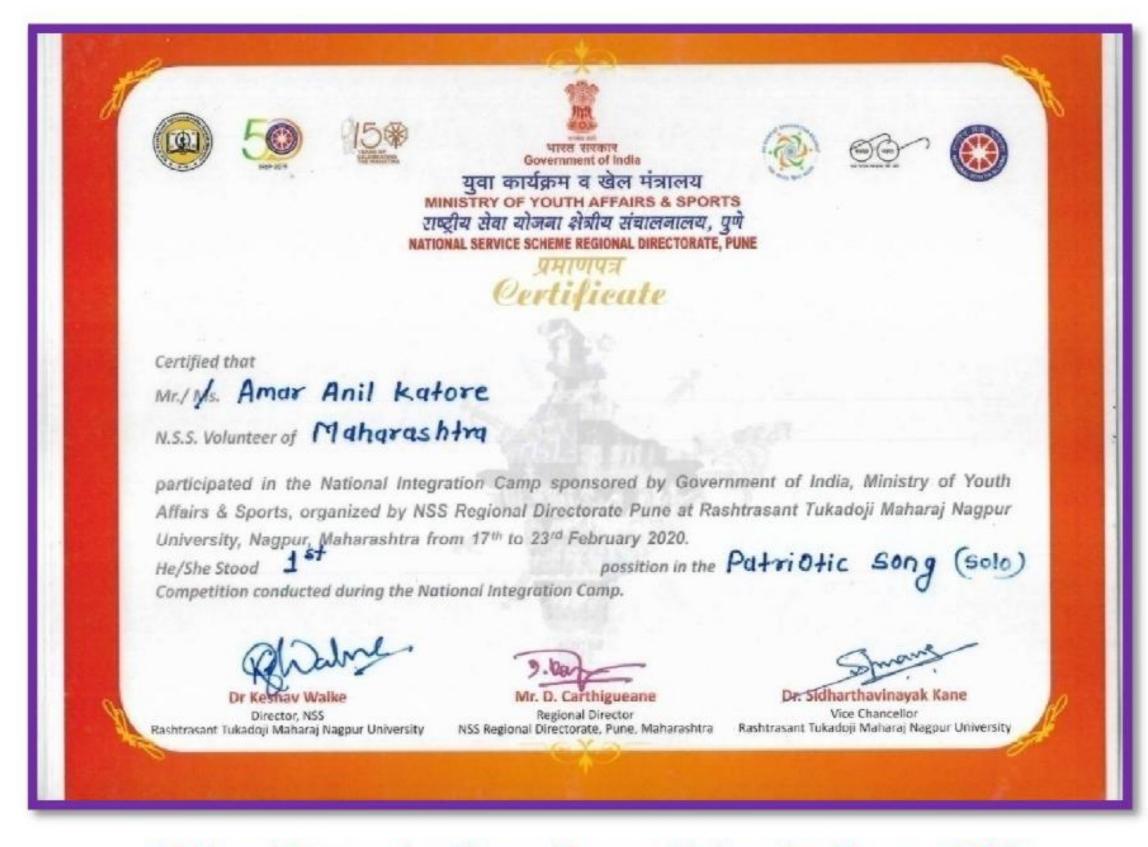

### **National Integration Camp 2020**

Date 17 to 23 feb. 2020

- Organizer -

Government of India Ministry of Youth Programms and sports to this regional directrector

Pune & Rashtrasant Tukdoji Maharaj Nagpur University Nagpur

-Venue -

Rashtrasant Tukdoji Maharaj Nagpur University Nagpur

Sant Gadge Baba Amravati University NSS Director - Dr. Rajesh Burange Sir

Photographs with NSS Director Dr. Keshav Walke Sir Rashtrasant Tukdoji Maharaj Nagpur University Nagpur

### Patriotic Song, Povada, Bhorud, lavani, Maharashtra Song Presentation.

# **National Integration Camp 2020**

Rashtrasant Tukdoji Maharaj Nagpur University Nagpur Won the first Place in the patriotic song Singing Competion. While accepting prize from Director Dr. Keshav Walke and Regional, Director Dr. D. Kartikiyan, Director Dr. Keshav Walke while obtaining a certificate

|          | 5) Ek Bharat Shreth Bharat             | * | Participated in Ek Bharat                               |
|----------|----------------------------------------|---|---------------------------------------------------------|
|          |                                        |   | Shreshth Bharat Campaign                                |
|          |                                        |   | Through Cultural activities                             |
|          |                                        |   | participation in online lecture                         |
|          |                                        |   | (21 and 28 June 2021)                                   |
|          | 6) Persons with disability             | * | Participated in organ donation                          |
|          |                                        |   | awareness camp.                                         |
| -        |                                        |   |                                                         |
|          | 7) Plastic free Programmes related to  | * | Training for farmers about                              |
|          | adult literacy                         |   | use digital resources and use                           |
|          |                                        |   | of different online apps about                          |
|          |                                        |   | agricultural needs (Kisan-                              |
|          |                                        |   | Green protect App farmer e-                             |
| <i>.</i> |                                        |   | market App)                                             |
|          | 8) Green Village programmes            | * | Tree plantation                                         |
|          | realeted to Green Village              | * | Tree Donation                                           |
|          |                                        | * | Solar energy awareness                                  |
|          |                                        | * | Water conservation                                      |
|          |                                        | * | Seed Ball preparation and                               |
|          |                                        |   | sowing                                                  |
| 5        | Other Outsanding Achivments of the     | * | Best Volunteer in the                                   |
|          | Volunteer. (Please indicate ditails of |   | divisional Camp selection.                              |
|          | each such achivments)                  | * | National integration camp                               |
|          |                                        |   | Rashtrasant Tukdoji Maharaj                             |
|          |                                        |   | Nagpur University, Nagpur                               |
|          |                                        |   | Maharashtra Camp organized<br>By National service sceme |
|          |                                        |   | Regional Directorated Pune,                             |
|          |                                        |   | Government of India, Won                                |
|          |                                        |   | first place in the national                             |
|          |                                        |   | competition of petroiotic song<br>in the year 2020      |
|          |                                        |   |                                                         |
|          |                                        | * | Achieved athird place in the                            |
|          |                                        |   | National Qawwali                                        |
|          |                                        |   | competition organized by<br>National Youth festival,    |
|          |                                        | I |                                                         |