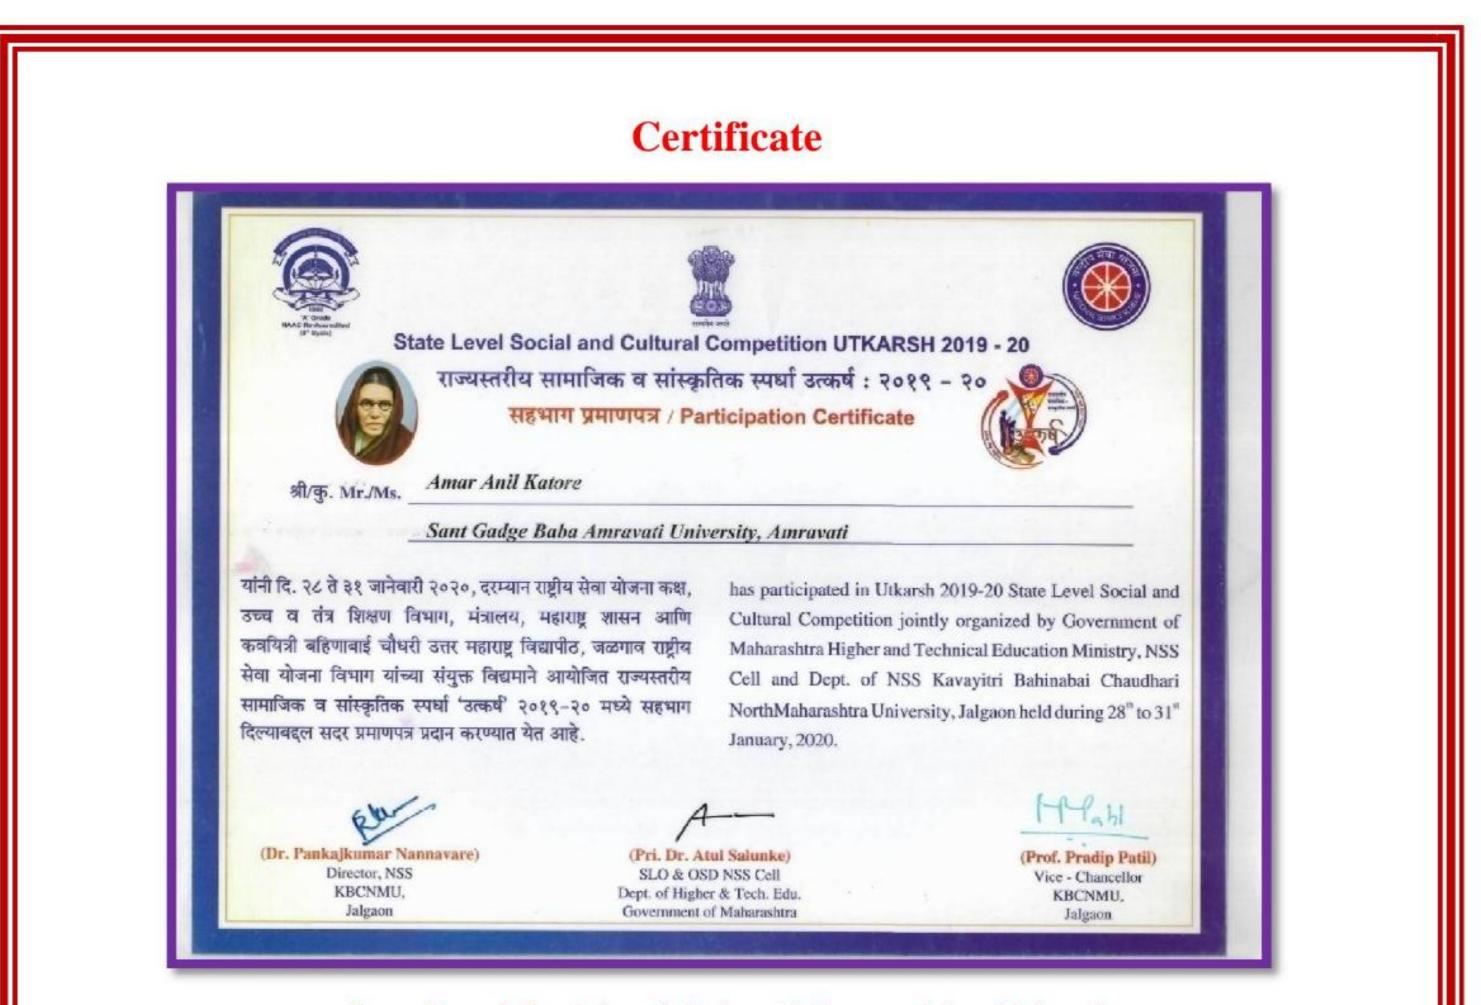

# 2020 State Level camp (4) Avhan – NSS Wing Training Camp On Disaster anagement Camp Swami Ramanand Tirth Marathwada University Nanded maharastra Duration.3 To 12 Jun 2019 State Level Prerna Camp \*\* Sant Gadge Baba Amravati University, Amravati Duration.23 To 27 Feb.2019 State level Social And \*\* Cultural Competition Camp (UTKARSH)

- Kavyitri Bahinabai Chaudhari
   Utter Maharastra University
   Jalgaon
   Duration.28 To 31 January
   2020
- State Level Prerna Camp
   Shivaji University, Kolhapur
   Duration.11 To 15 Jully 2020

University Level Camp (3)