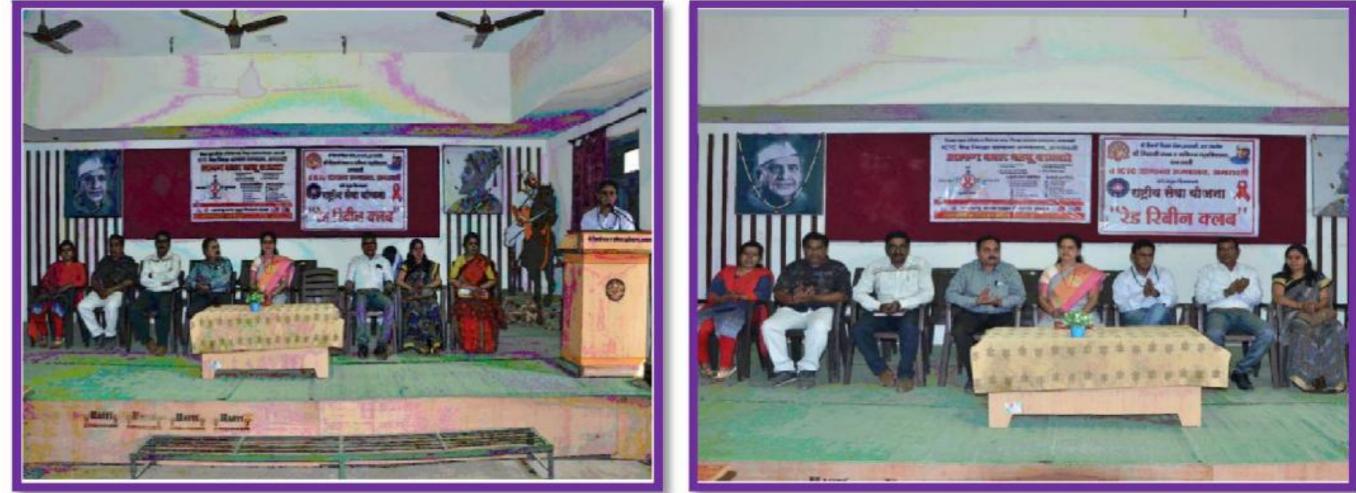

### AIDS Awareness Program through College and red Ribbon club

### Awareness through rallies as well as street plays, Inspiration Song