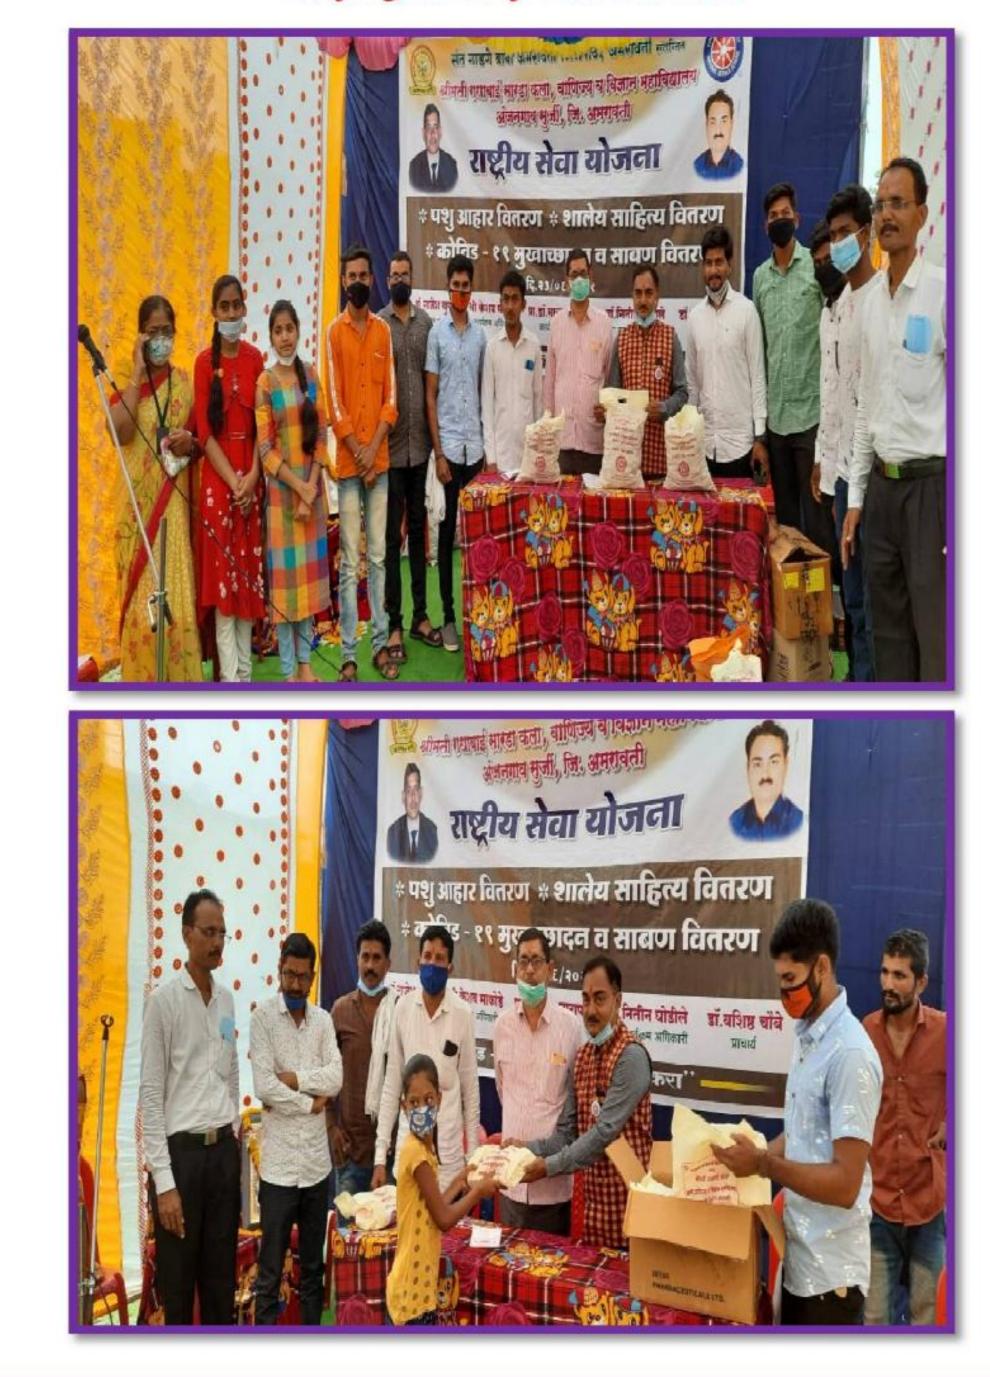

### Sanitation meet while performing in Kirthan and felicitated as the best volunteer

Participation in distribution of animal feed, distribution of school materials, distribution of soap during covid – 19 at Smt Radhabai Sarda College of Art's commerce and Science Anjangaon Surji Dist Amravati