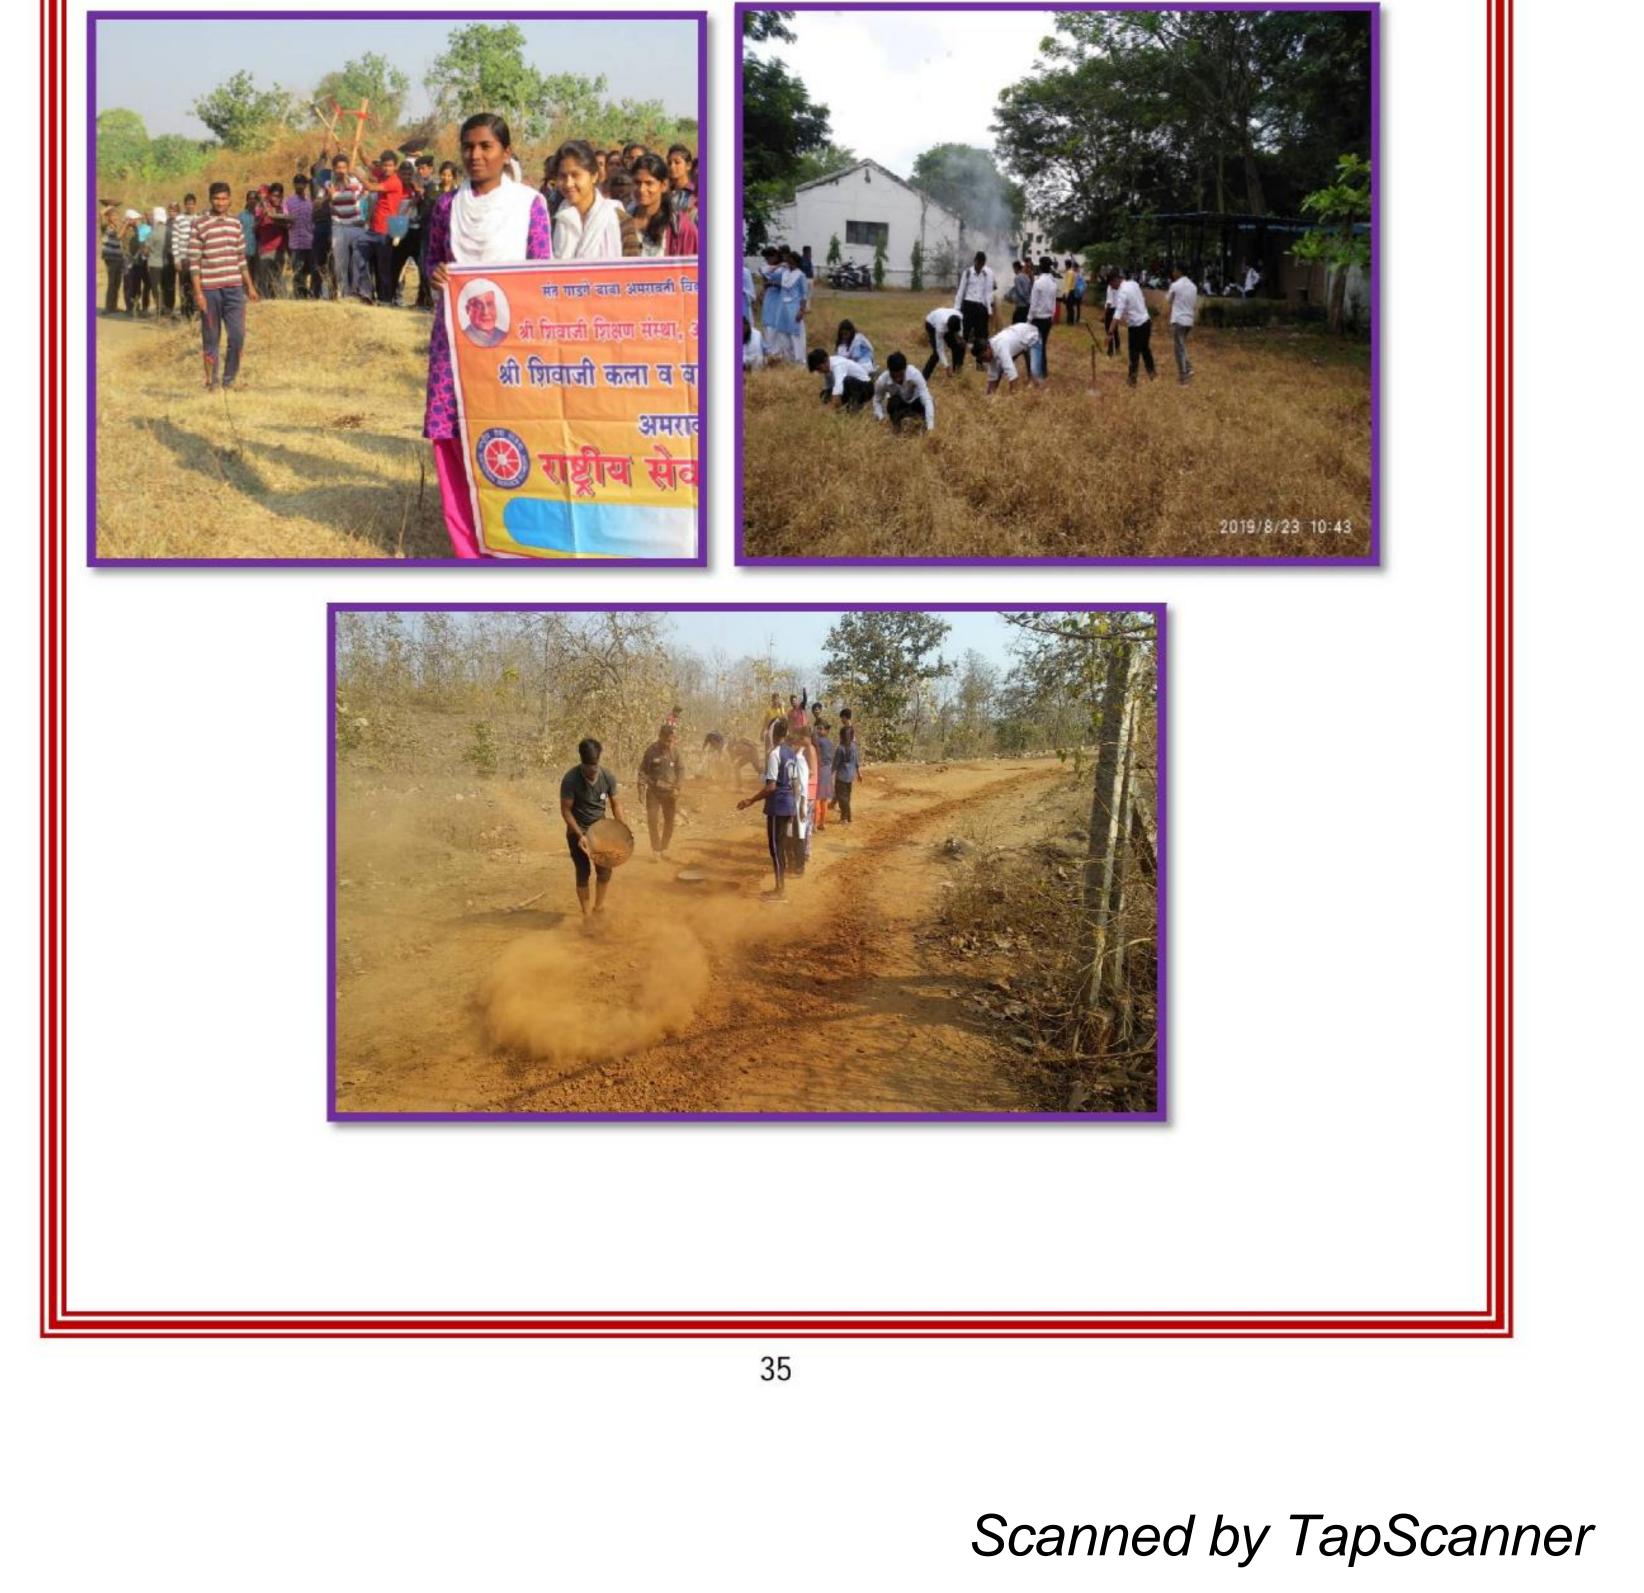

# **Disrict Level Camp 2019**

Distict Level Clean India Labor Camp Akola Dated 18th To 25th January 2019

Gram Panchayat–Sonala Tq.Dist.Akola.

I Meet The Pro. Chanceller Dr. Rajesh Jaypurkar at the district level camp and felicitated him as an excellent volunteer

### **Disrict Level Camp 2020**

Distict Level Clean India Labor Camp Amravati Dated 21<sup>th</sup> To 28<sup>th</sup> Feb.2020

Gram Jnanpith Lawada (Bori)

Tq.Dharani Dist.Amravati

### Swachh Bharat Abhiyan

On the occasion of Mahatma Gandhi's Birth anniversary, a cleanliness rally was organized in the college and all the premises on 2<sup>nd</sup> October 2019

Participated In In Swachhta Pandhrwada Program And Rally On 23 aug.2019