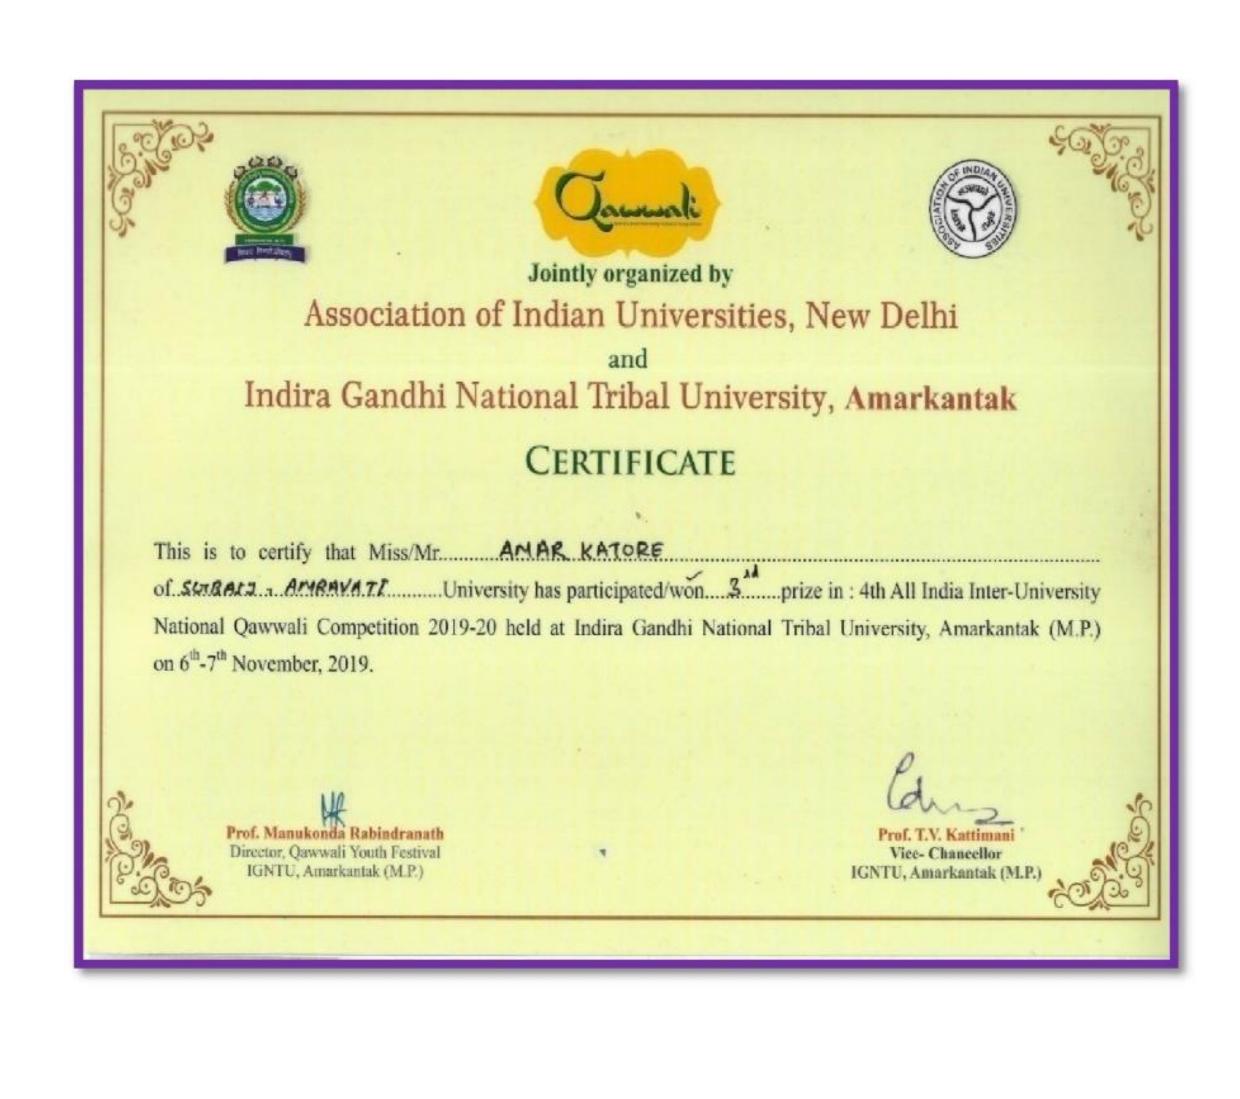

|          | 5) Ek Bharat Shreth Bharat             | * | Participated in Ek Bharat                               |
|----------|----------------------------------------|---|---------------------------------------------------------|
|          |                                        |   | Shreshth Bharat Campaign                                |
|          |                                        |   | Through Cultural activities                             |
|          |                                        |   | participation in online lecture                         |
|          |                                        |   | (21 and 28 June 2021)                                   |
|          | 6) Persons with disability             | * | Participated in organ donation                          |
|          |                                        |   | awareness camp.                                         |
| -        |                                        |   |                                                         |
|          | 7) Plastic free Programmes related to  | * | Training for farmers about                              |
|          | adult literacy                         |   | use digital resources and use                           |
|          |                                        |   | of different online apps about                          |
|          |                                        |   | agricultural needs (Kisan-                              |
|          |                                        |   | Green protect App farmer e-                             |
| <i>.</i> |                                        |   | market App)                                             |
|          | 8) Green Village programmes            | * | Tree plantation                                         |
|          | realeted to Green Village              | * | Tree Donation                                           |
|          |                                        | * | Solar energy awareness                                  |
|          |                                        | * | Water conservation                                      |
|          |                                        | * | Seed Ball preparation and                               |
|          |                                        |   | sowing                                                  |
| 5        | Other Outsanding Achivments of the     | * | Best Volunteer in the                                   |
|          | Volunteer. (Please indicate ditails of |   | divisional Camp selection.                              |
|          | each such achivments)                  | * | National integration camp                               |
|          |                                        |   | Rashtrasant Tukdoji Maharaj                             |
|          |                                        |   | Nagpur University, Nagpur                               |
|          |                                        |   | Maharashtra Camp organized<br>By National service sceme |
|          |                                        |   | Regional Directorated Pune,                             |
|          |                                        |   | Government of India, Won                                |
|          |                                        |   | first place in the national                             |
|          |                                        |   | competition of petroiotic song<br>in the year 2020      |
|          |                                        |   |                                                         |
|          |                                        | * | Achieved athird place in the                            |
|          |                                        |   | National Qawwali                                        |
|          |                                        |   | competition organized by<br>National Youth festival,    |
|          |                                        | I |                                                         |

Indian University association New Delhi and Indira Gandhi National Tribal University Amarkanthak Madhya Pradesh.

- Recognized as music master by Akhil Bhartiya Gandharv a Mahavidhyalay Mandal, Mumbai Vidhyalay.
- Natonal level Inter college Music competional organized by Mahila Mahavidhalaya Amravati received second place. 03/01/2019
- International Level Japanese
   Language Music forum
   Exhibition Sant Dnyaneshwar

Sanskrutik Bhavan Amravati on 15 February 2020.

- Amravati University by was honored for winning the third place in the Inter-college youth festival Inter University by Qawwali Competition Amarkantak Organized by Sant Gadge Baba Amravati University Amravati.
- Maharashtra Kamgar Kalyan Mandal Group Work won the First Place in the open tean summer song competition organized by Akola.
- Achivment seconal place in the state level singing
   Competition organized by Art's and science college
   Kurha. 26 Jan. 2021