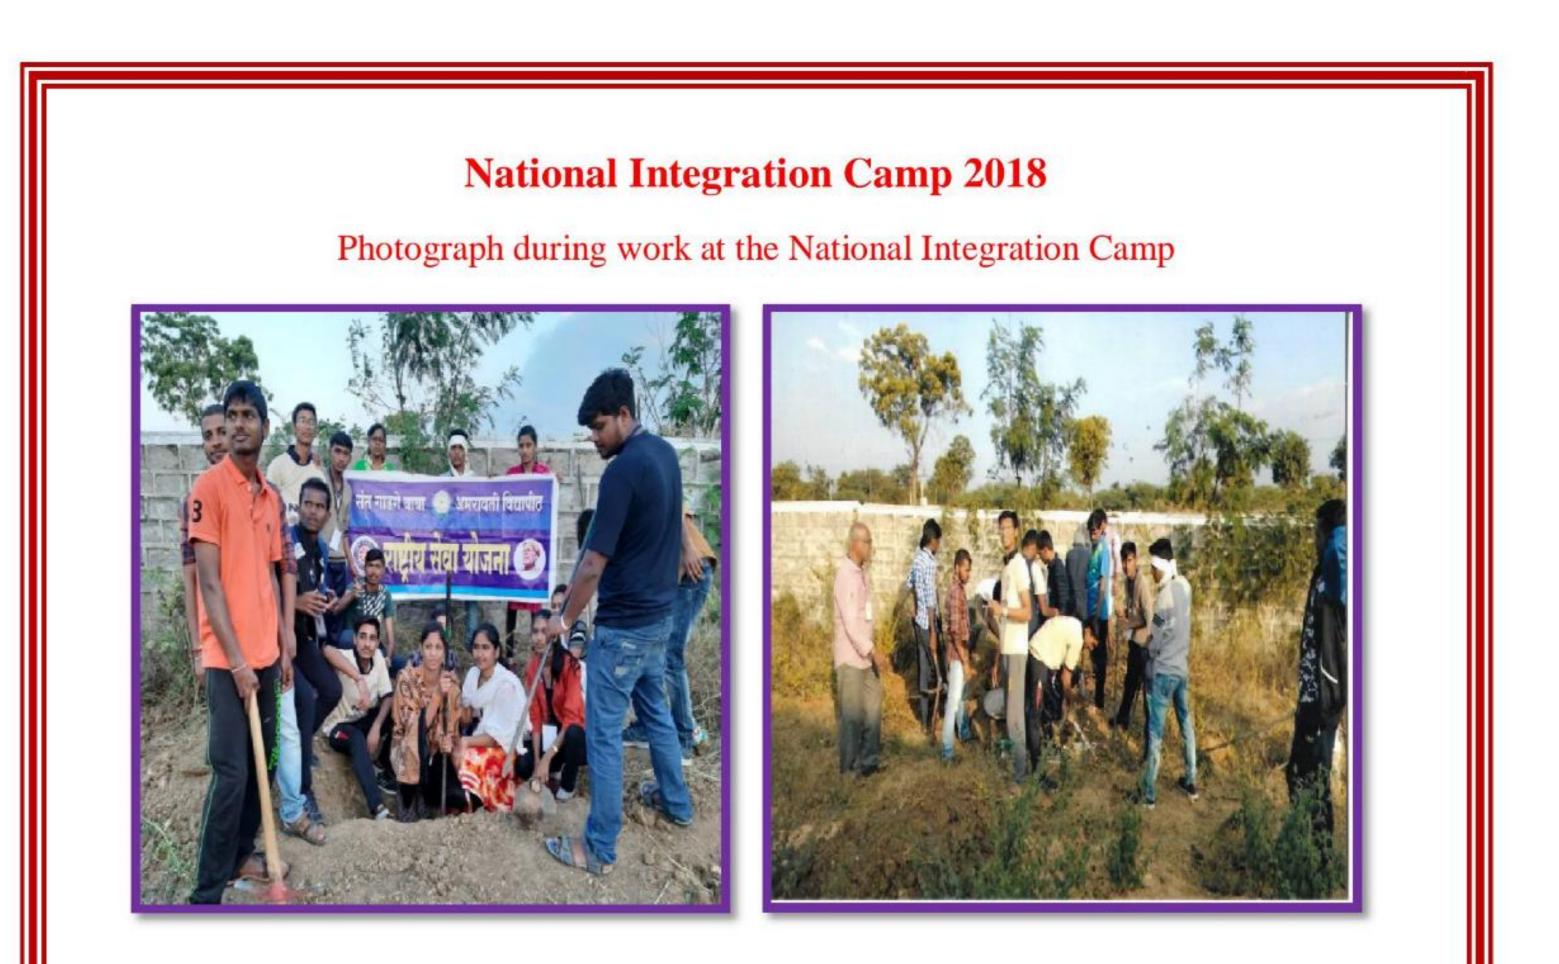

### **Tree Plantation**

International Yoga Day 21 Jun At Adopted Villege Sukli National Service Sceme On Behalf Of

10 Volunteer Planted Over 300 Saplings

### Nss department Tree Planting Dindi And Tree Planting Program On 15<sup>th</sup> Aug.2019 By Shri.Shivaji Arts Commerce College Amravati