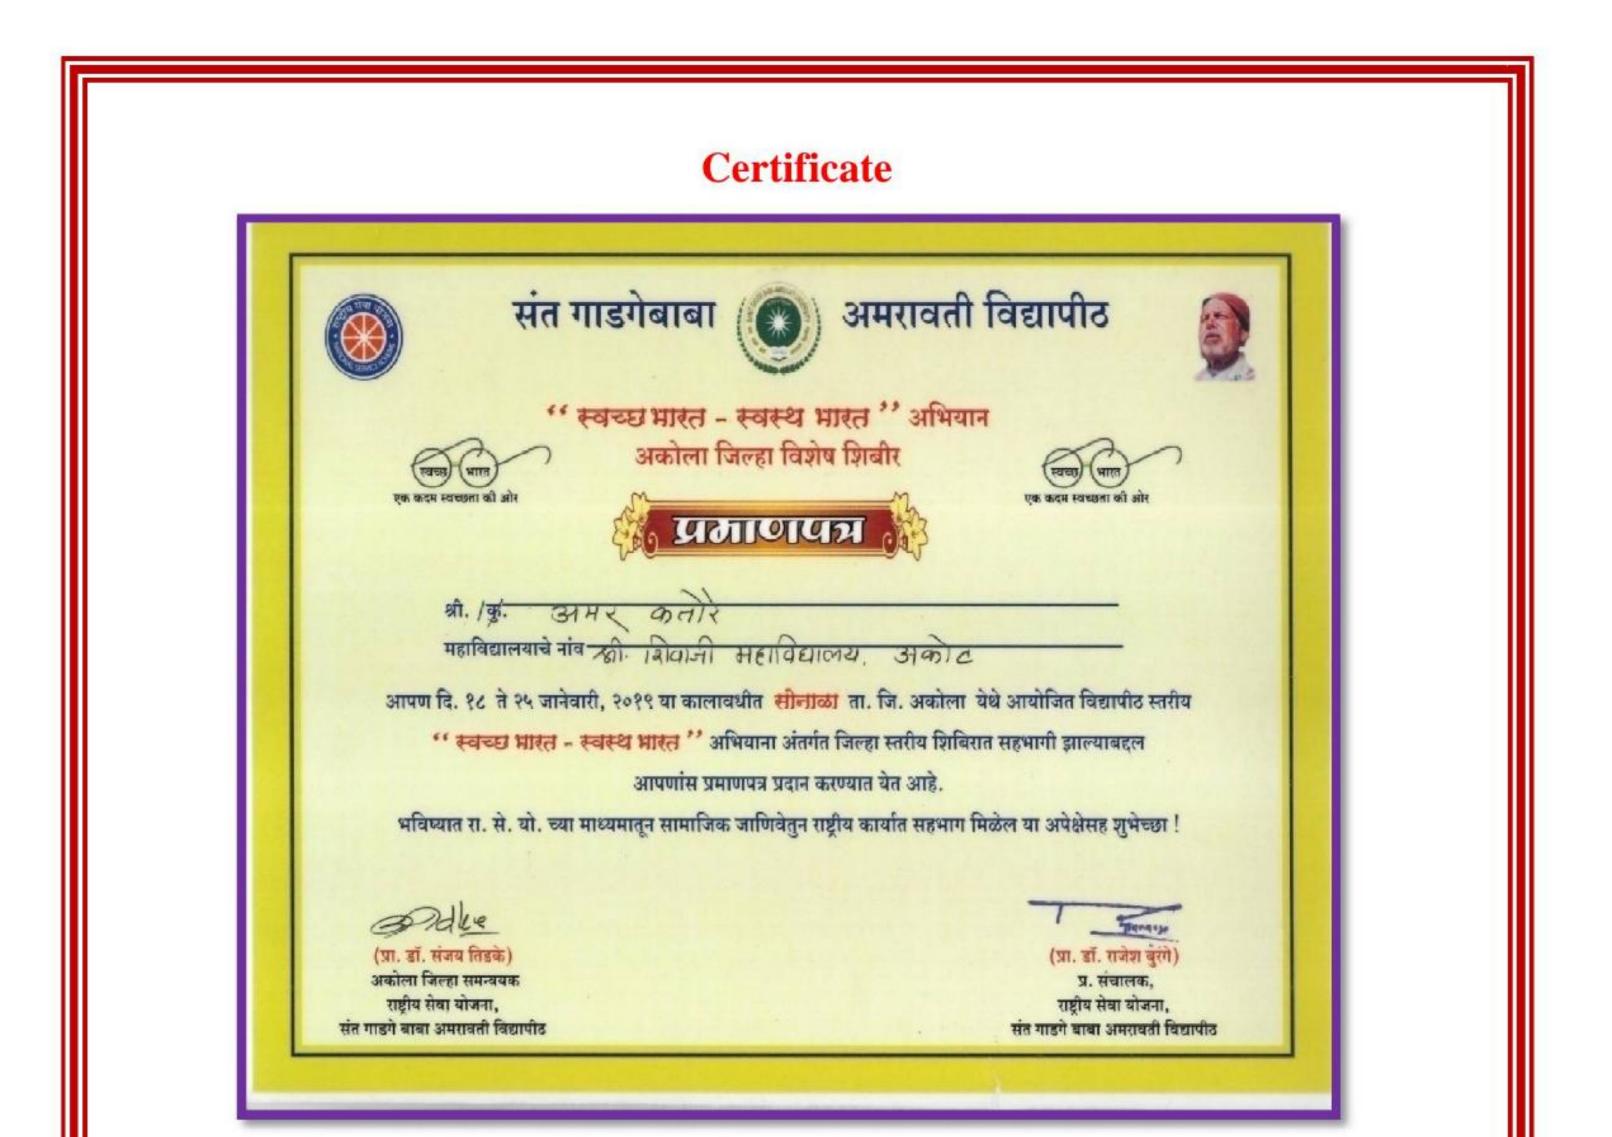

# **Disrict Level Camp 2019**

Distict Level Clean India Labor Camp Akola Dated 18th To 25th January 2019

Gram Panchayat–Sonala Tq.Dist.Akola.

I Meet The Pro. Chanceller Dr. Rajesh Jaypurkar at the district level camp and felicitated him as an excellent volunteer