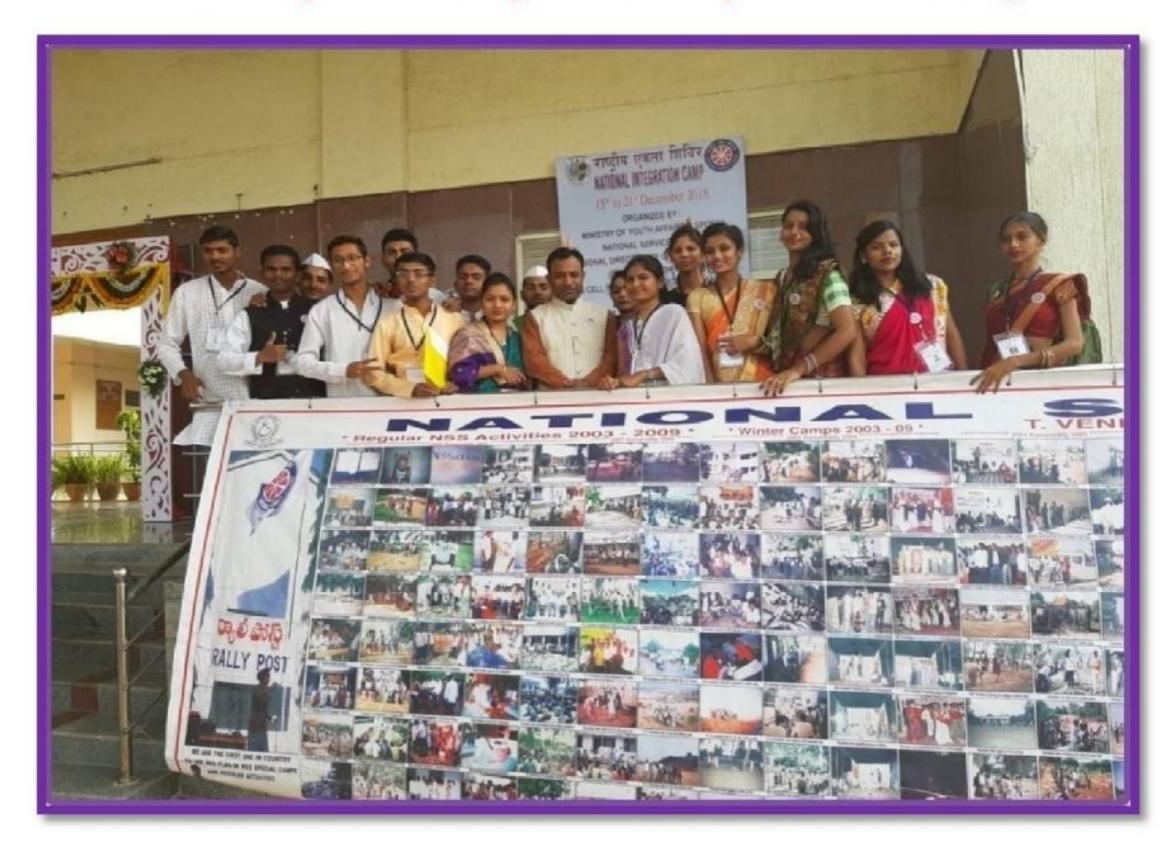

# **National Integration Camp 2018**

## **Date – 15 to 29 December 2018**

Organizer – Government of India Ministry of Youth Programms and Sports to this Reginal directorate Hydrabad Telangana University Nizamabad Telangana.

Sant Gadage Baba Amravati University Amravati National Service Sceme participation In National Integration Camp.

### NSS Program Officer Dr. Yoghesh Pohokar

Participation in Cultural Programs at the National Integration Camp and stands first in the

### patriotic song competition.

While providing information about Sant Gadge Baba Amravati University (Maharastra) to NSS regional director Hyderabad Dr. M. Ramakrishnan State of Telangana.

# **National Integration Camp 2018**

All student accepting awards at the National Integration Camp Closing Ceremony