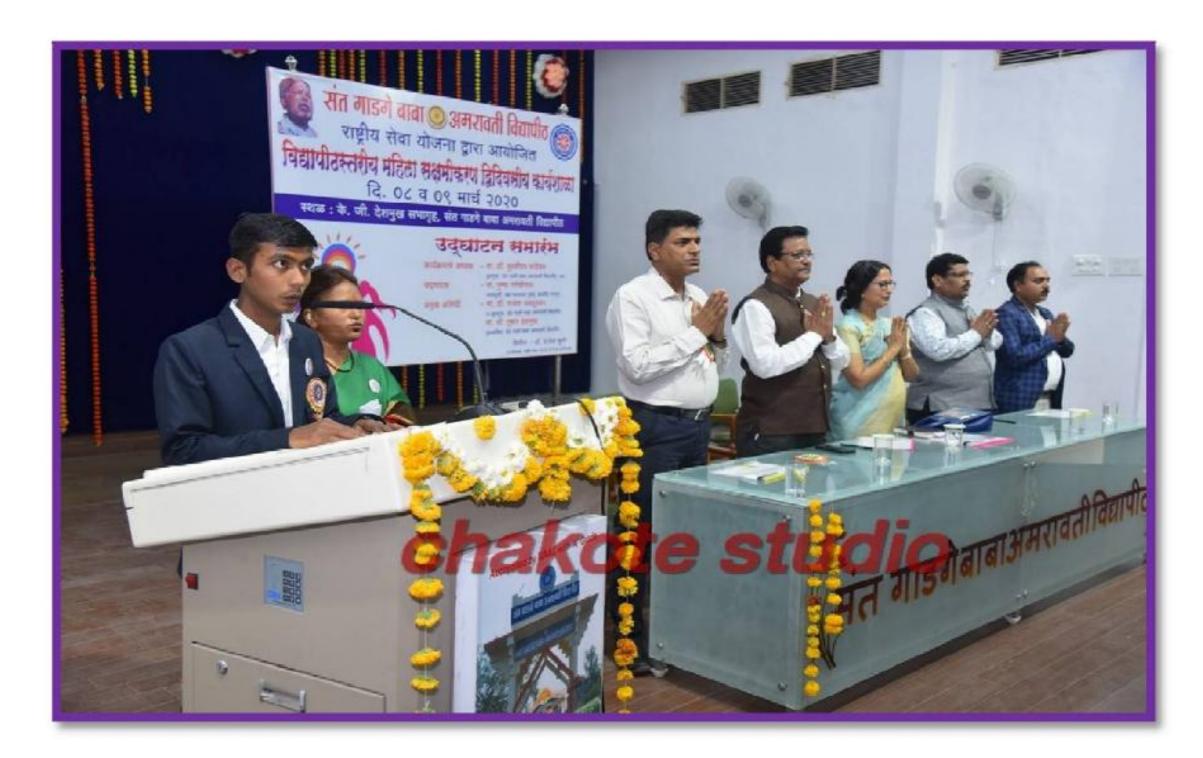

# **University Level Camp 2020**

Woman Empowerment Camp 2020 (Working As A Volunteer ) Date-8<sup>th</sup> And 9<sup>th</sup> March 2020 Program President –Hon.Vice Chancellor Dr.Murlidhar Chandekar Inaugural-Hon.Pushpa Ganediwal Justice High Court Mumbai ,Bench Nagpur. Chief Guest – Q.Vice Chancellor Dr.Rajesh Jaypurkar Rajistrar – Hon.Dr.Tushar Deshmukh Nss Director – Dr.Rajesh Burange

# State Level Prerna Camp – 2019

Leadership Training Camp Date :- 23<sup>rd</sup> to 27 th Feb. 2019

-Venue-

Sant Gadge Baba Amravati University Amravati

In the Prerna State level camp with Shankar Baba Papadkar, the Vice chancellor Hon Dr. Murlidhar Chandekar of Sant Gadge baba Amaravati University Amravati. NSS director Dr. Rajesh Burange And Principal Dr. Subhash Gavai.