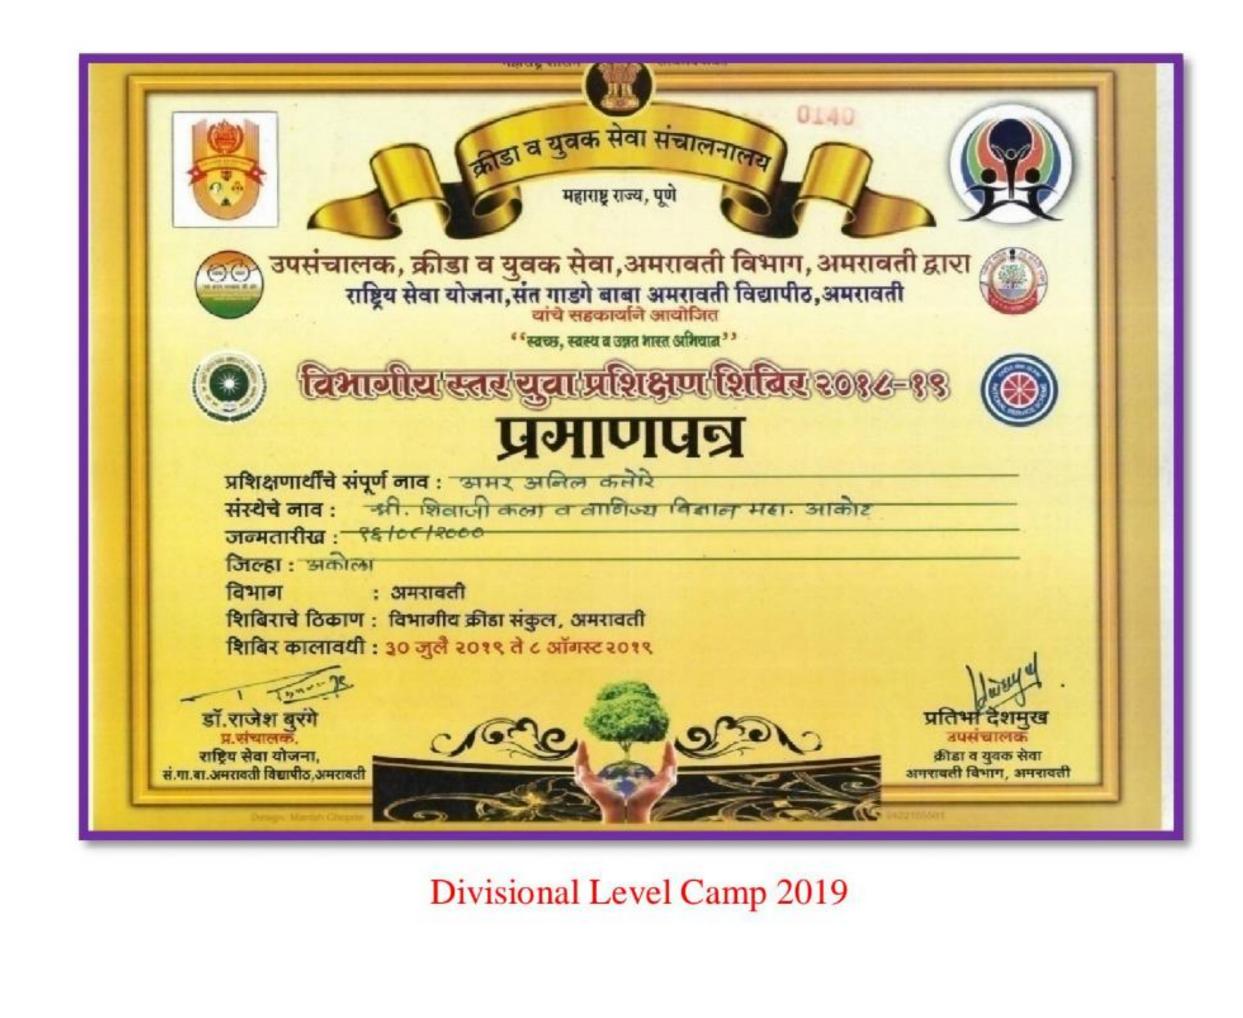

# **Divisional Level Youth Training Camp 2019**

-Organiser-

Sant Gadge Baba Amravati University Amravati NSS departmental and Duputy director,

Sports and youth services, Amravati Division.

-Venue-

Divisional Sports Department form 30<sup>th</sup> Jully to 8<sup>th</sup> Aug. 2019