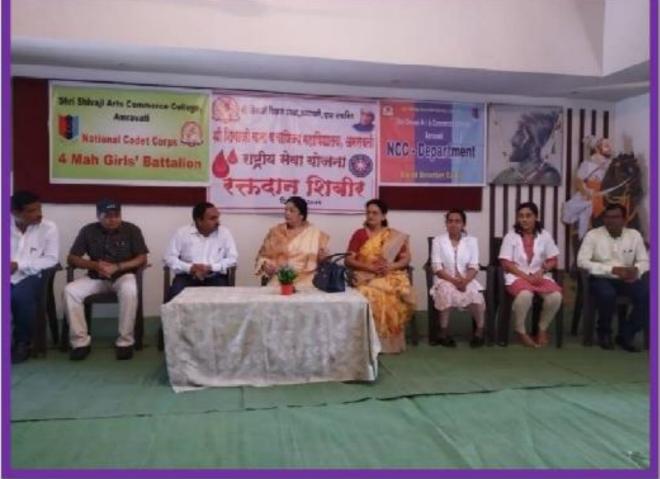

### Pani Adwa Pani Jirwa

Sant Gadge Baba Amravati University Amravati Program College Through Nss Participate In Acivities

Organisation Blood Donation Camp in the college