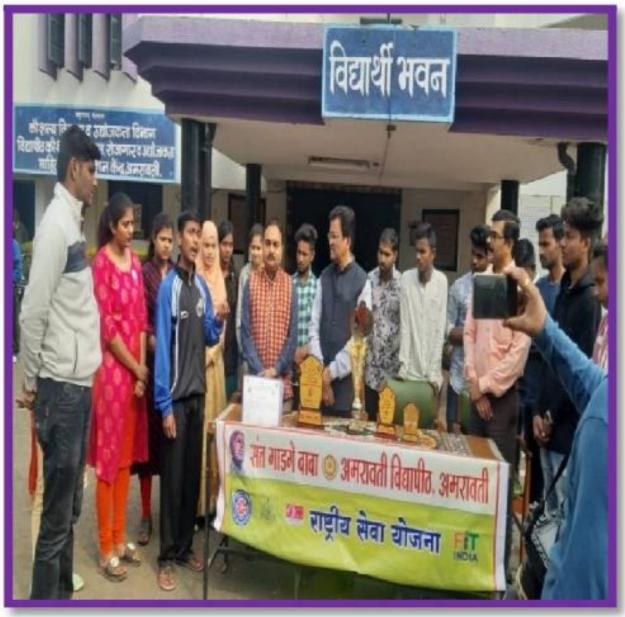

# **University Level Camp 2020**

Woman Empowerment Camp 2020 (Working As A Volunteer ) Date-8<sup>th</sup> And 9<sup>th</sup> March 2020 Program President –Hon.Vice Chancellor Dr.Murlidhar Chandekar Inaugural-Hon.Pushpa Ganediwal Justice High Court Mumbai ,Bench Nagpur. Chief Guest – Q.Vice Chancellor Dr.Rajesh Jaypurkar Rajistrar – Hon.Dr.Tushar Deshmukh Nss Director – Dr.Rajesh Burange

# **University Level Camp 2020**

Sant Gadge Baba Amravati University Amravati Attended The Camp As The Lead Presenter For The Bhajan Sandhya