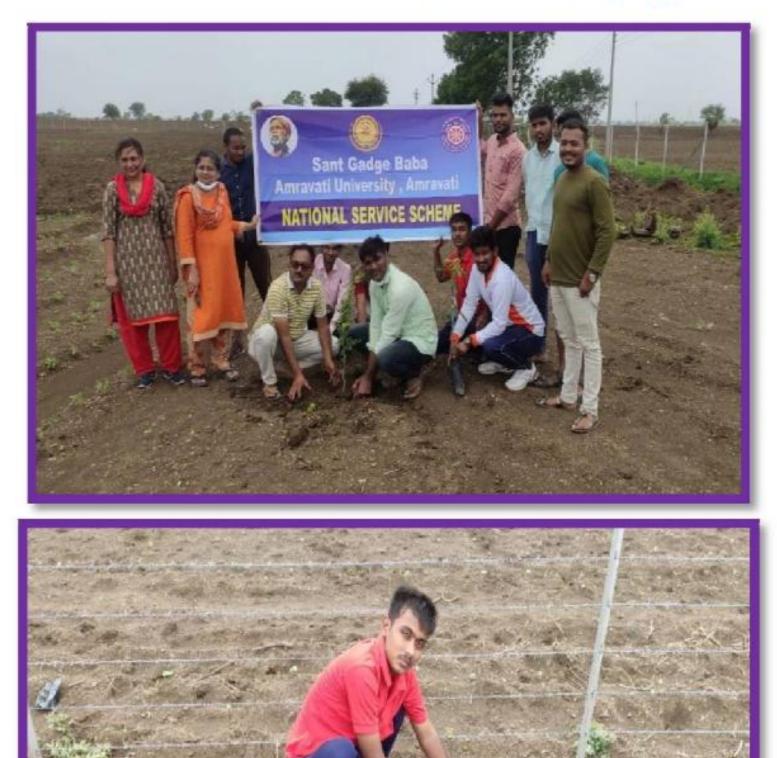

### **Tree Plantation**

International Yoga Day 21 Jun At Adopted Villege Sukli National Service Sceme On Behalf Of

10 Volunteer Planted Over 300 Saplings

### Nss department Tree Planting Dindi And Tree Planting Program On 15<sup>th</sup> Aug.2019 By Shri.Shivaji Arts Commerce College Amravati