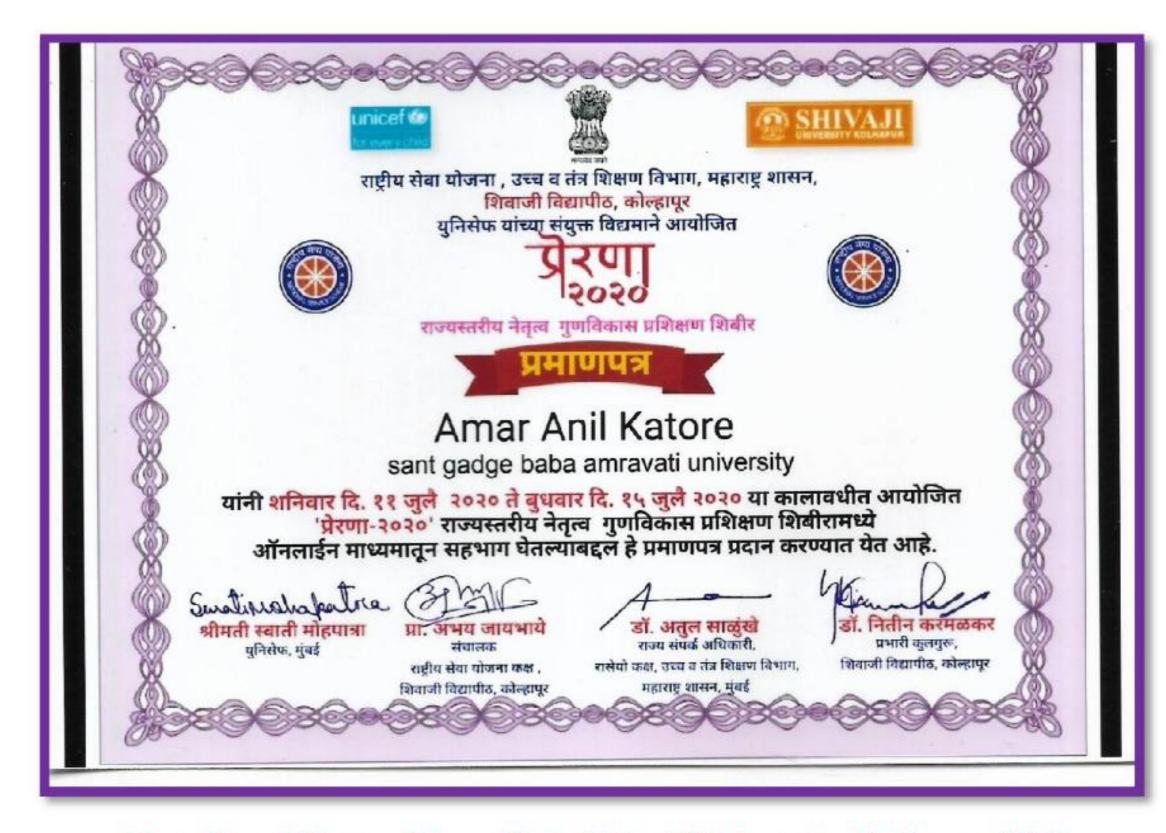

### State Level Prerna Camp Sant Gadge baba Amravati University Amravati 2019

State Level Prerna Camp Shri. Shivaji University Kolhapur 2020

- State level Social And Cultural Competition Camp > (UTKARSH) Kavyitri Bahinabai Chaudhari Utter Maharastra University Jalgaon Duration.28 To 31 January 2020
- State Level Prerna Camp Shivaji University, Kolhapur > Duration.11 To 15 Jully 2020
- Youth Training Camp Amravati Divisional Sports Complex Amravati Duration.30 Jully To 8 August 2019
- University Level Woman Empowerment camp Sant Gadge Baba Amravati University Amravati Duration.8 To 9 March 2020
- University Level Utkarsh Social And Cultural > Competition Selection Camp Sant Gadge Baba Amravati University Amravati