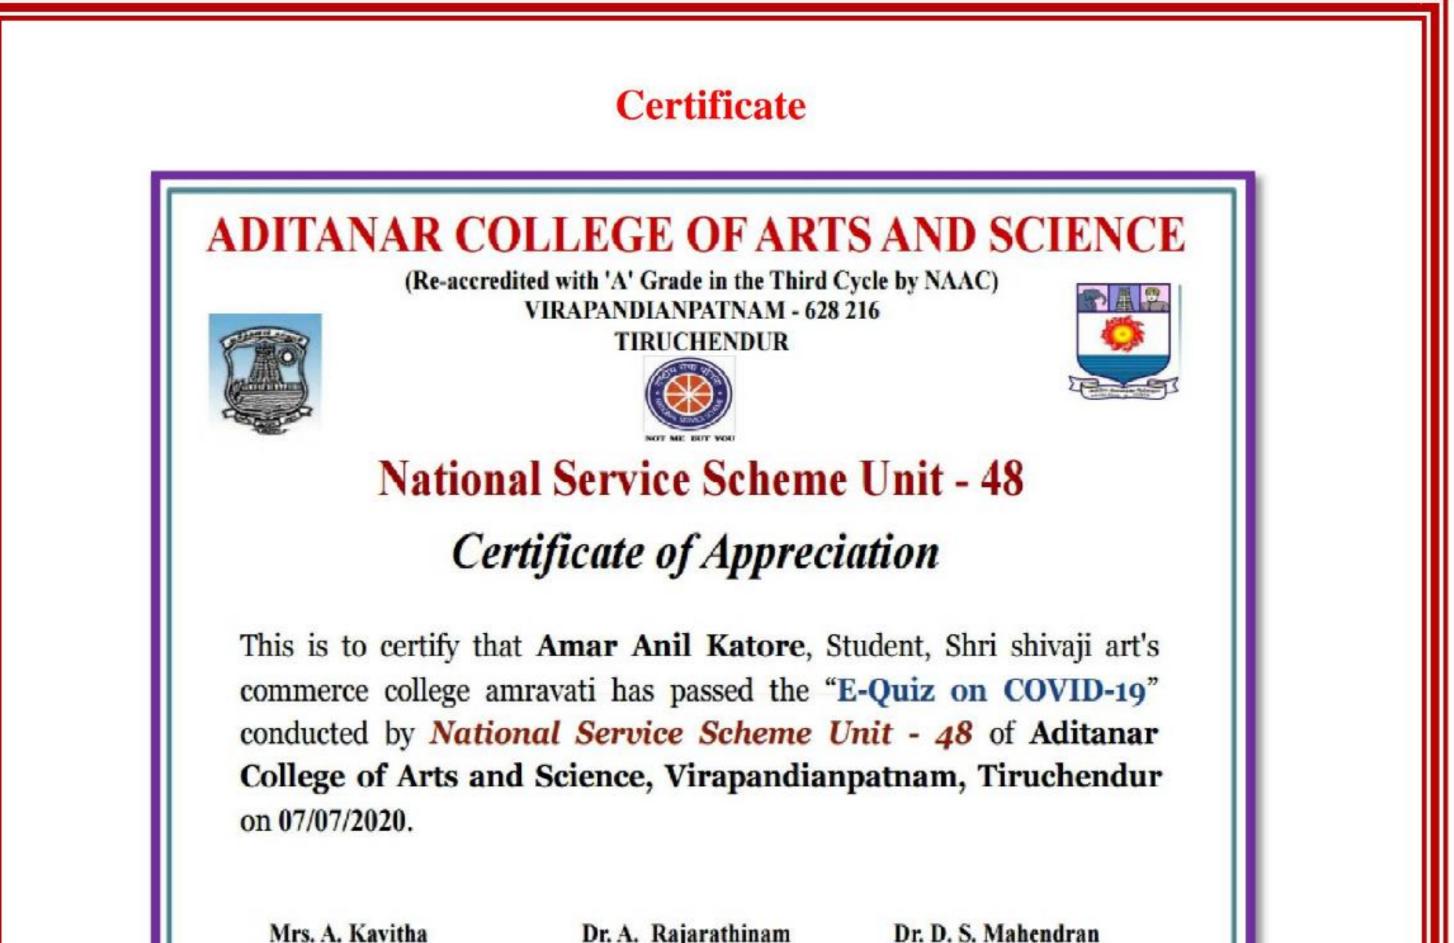

श रुग्णसेवेत पुण्यकर्म करावे करुनी रक्तदान।।                                                                                       |













Shri Dadasaheb Gawai Charitable Trust, Amravati's Takshashila Mahavidyalaya, Amravati

Reaccredited 'B+' By NAAC **Department of NSS & Social Sciences Organized One Day National Webinar** On Why Gandi Doesn't Die?

E-Certificate

This is to certify that Dr./Mr./Ms./ AMAR ANIL KATORE of SHRI SHIVAJI ART'S COMMERCE COLLEGE AMRAVATI has participated in the One Day National Webinar on "Why Gandi Doesn't Die?" held on 2nd October 2020.

Prof. P. R. S. Rao Secretary SDGCT, Amravat

Dr. Anjali Wath HOD, Social Science, TMV, Amravati

Right

Asst. Prof. Pritesh Patil

TMV, Amravati



Dr. Padaval Mallu Program officer of NSS, Principal, TMV, Amravati





Programme Officer (NSS Unit - 48) Dr. A. Rajarathinam NSS Co-ordinator

Dr. D. S. Mahendran Chairman





|                                                                                                 | Certificate                                                                                       |                                                |
|-------------------------------------------------------------------------------------------------|---------------------------------------------------------------------------------------------------|------------------------------------------------|
| ACCF<br>ALMERE CALABITABLE FORMELATION<br>Supported by TATA TRUSTS                              | caring friends