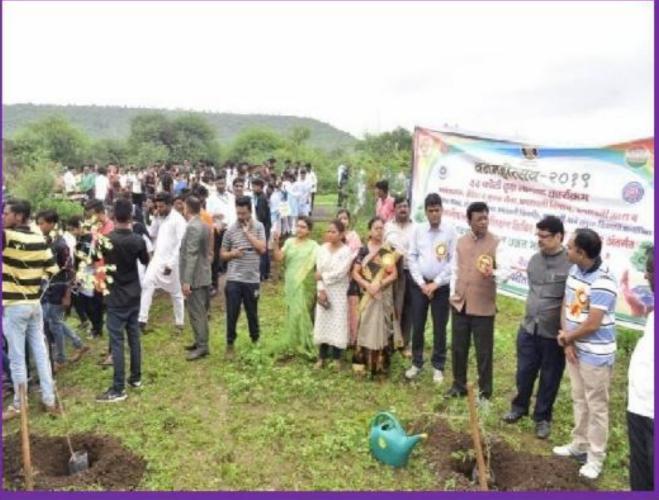

# Vrikshadindi

Sant Gadge Baba Amravati University Amravati. Hon Vice Chancelor Dr. Murlidhar Chandekar Hon A Vice Chanceler Dr. Rajesh Jaipurkar Hon. Registar Dr. Tushar Deshmukh. NSS director dr. Rajesh Burange Deputy Director, Directorate of Sports and Youth Services Amravati 33 crore tree planting program in the presence of ptatibha Deshumkh.