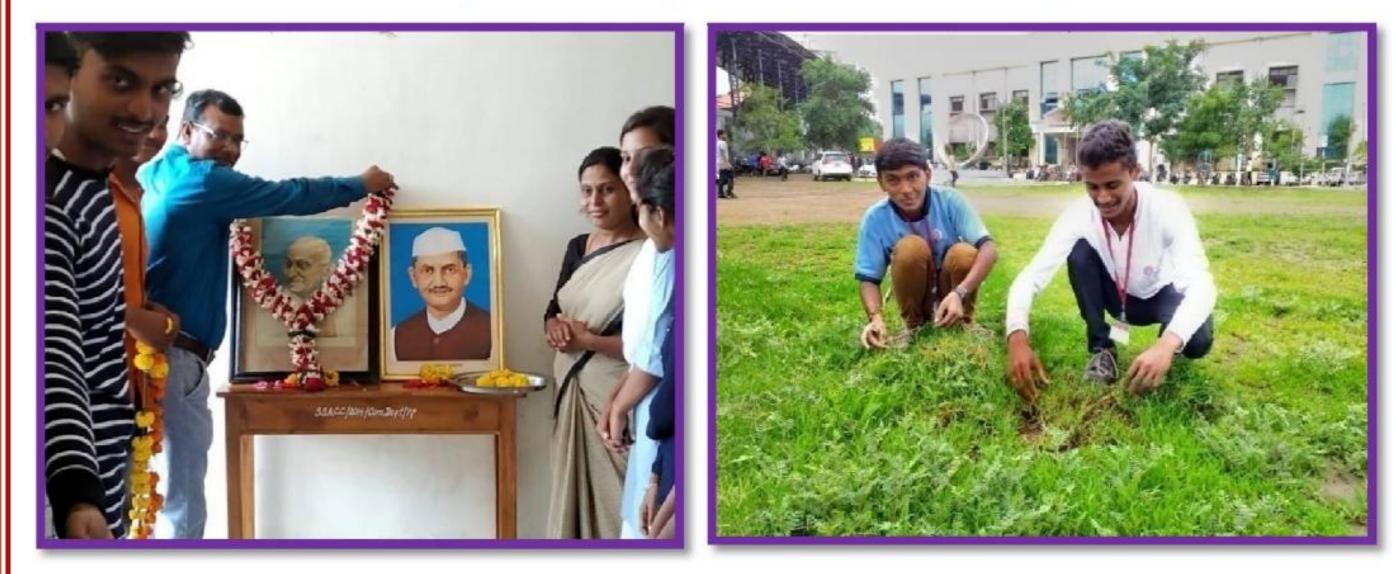

### **Tree Plantation**

International Yoga Day 21 Jun At Adopted Villege Sukli National Service Sceme On Behalf Of

10 Volunteer Planted Over 300 Saplings

### Nss department Tree Planting Dindi And Tree Planting Program On 15<sup>th</sup> Aug.2019 By Shri.Shivaji Arts Commerce College Amravati