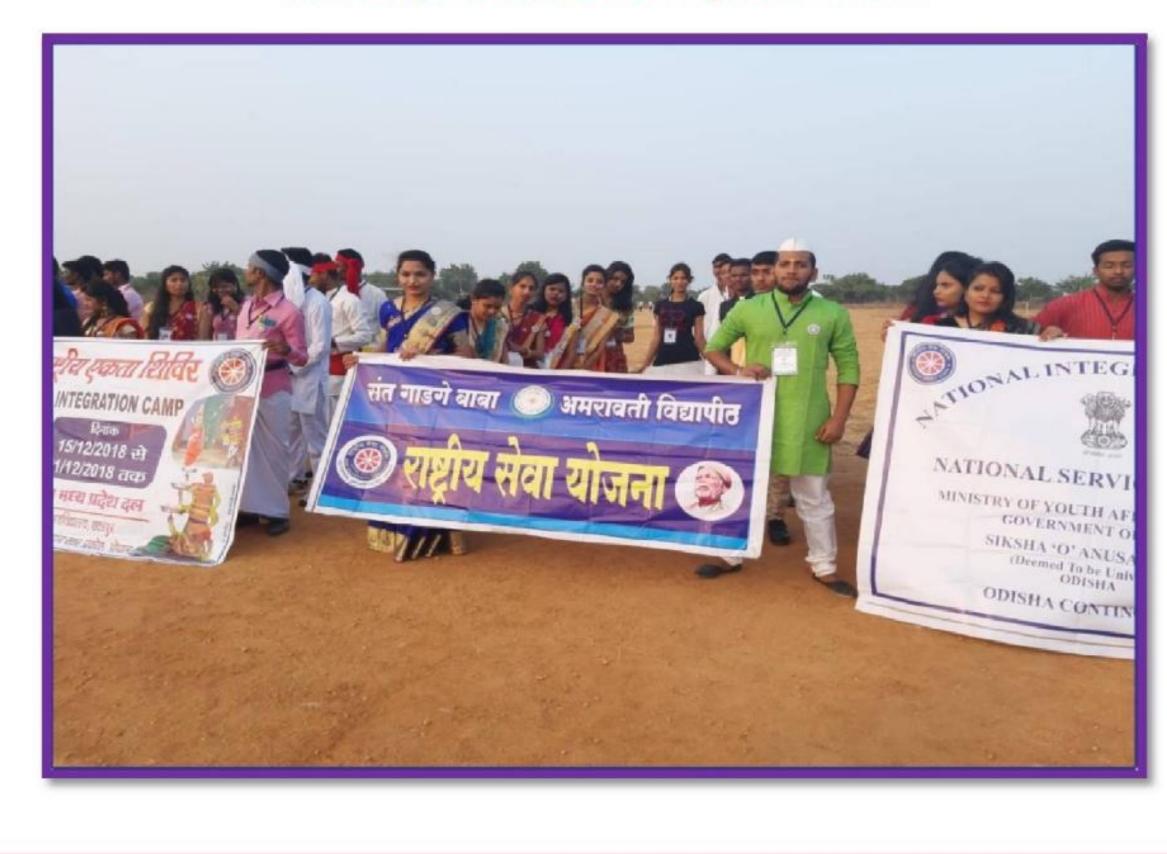

### Participation in student's rally of

Sant Gadge Baba Amravati University Amravati Student participate in the rally.