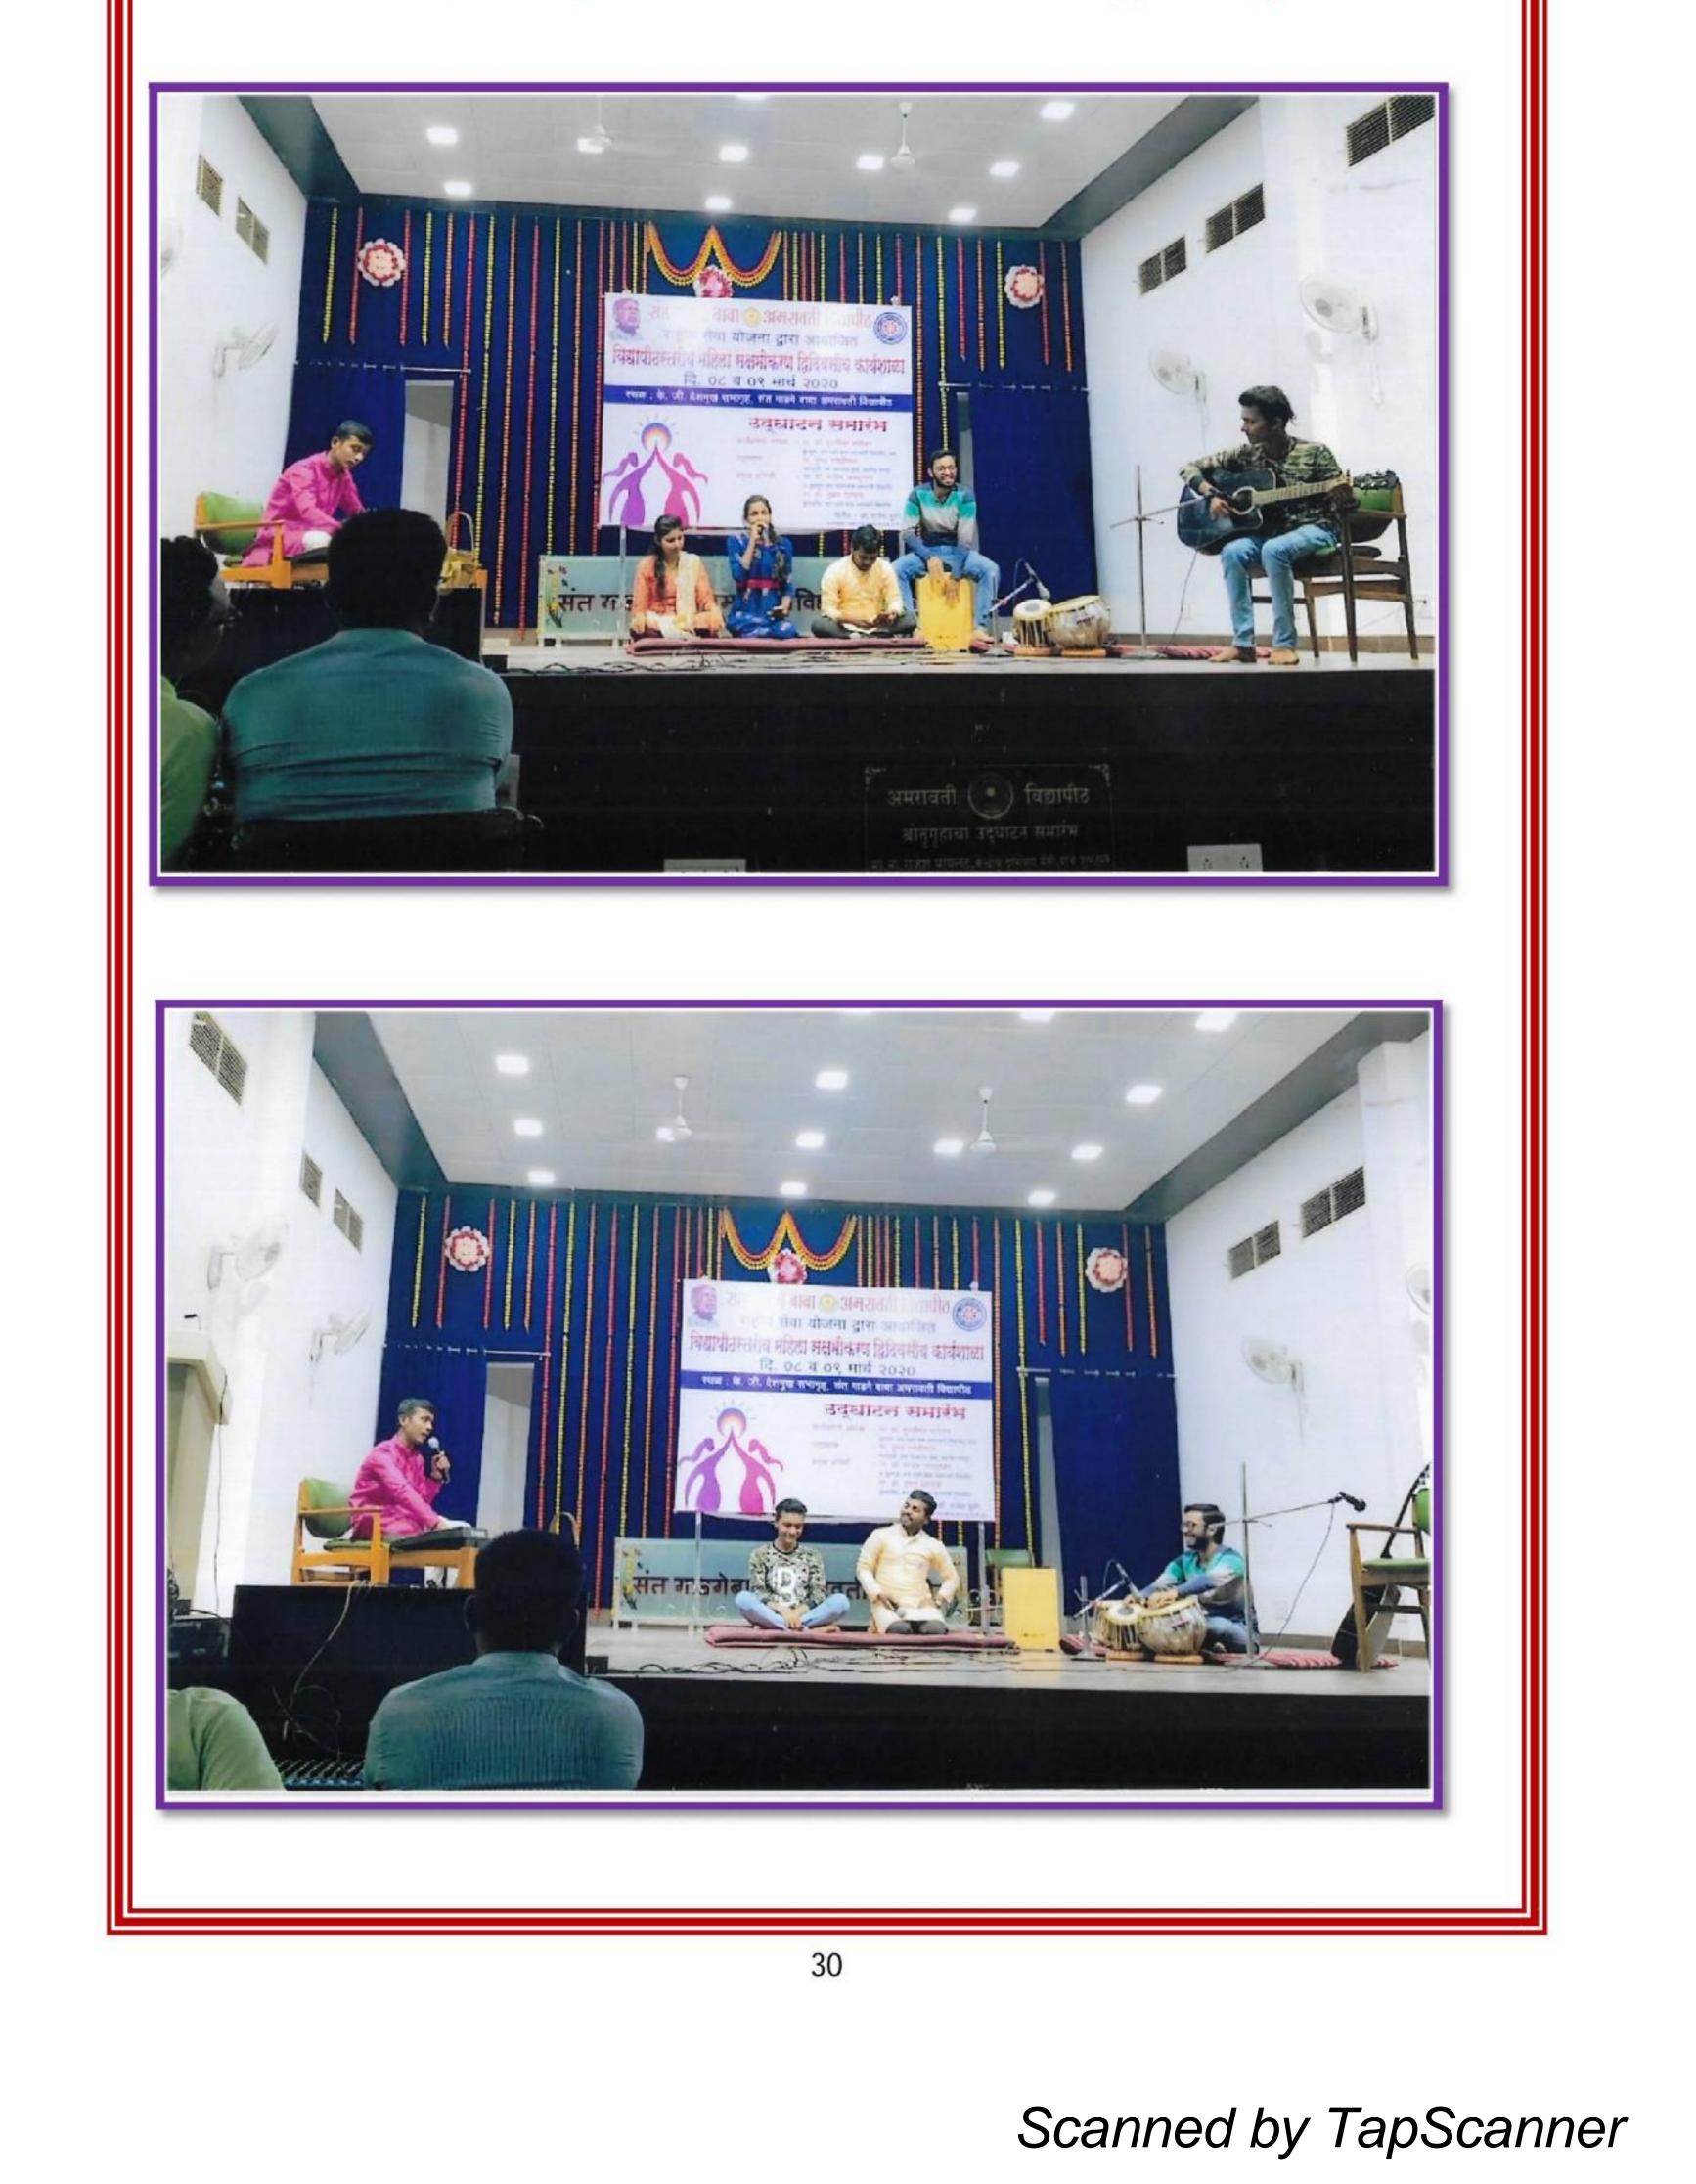

# **University Level Camp 2020**

Woman Empowerment Camp 2020 (Working As A Volunteer ) Date-8<sup>th</sup> And 9<sup>th</sup> March 2020 Program President –Hon.Vice Chancellor Dr.Murlidhar Chandekar Inaugural-Hon.Pushpa Ganediwal Justice High Court Mumbai ,Bench Nagpur. Chief Guest – Q.Vice Chancellor Dr.Rajesh Jaypurkar Rajistrar – Hon.Dr.Tushar Deshmukh Nss Director – Dr.Rajesh Burange

# **University Level Camp 2020**

Sant Gadge Baba Amravati University Amravati Attended The Camp As The Lead Presenter For The Bhajan Sandhya

# **University Level Camp 2020**

University Level Utkarsh Social And Cultural Competition Selection Camp

Date.30 To 31 Aug.2019

-Venue & Sant Gadge Baba Amravati University Amravati

### While Participating In A Compitition Or Selection Test

The Program Was Concluded By Praying For The National Service Sceme Sant Gadge Baba Amravati University Nss Director –Dr.Rajesh Burange Dr.Pradip Khedkar ,,Amravati University Management Team Member Dr.Yogesh Pohokar –Washim Disrict Coordinator, Dr.Manda Nandurkar –Amravati Disrict Coordinator, Examiner-Dr.Vanita Bhopat ,Dr.Gajanan Ketkar ,Dr.Prasad Madavi