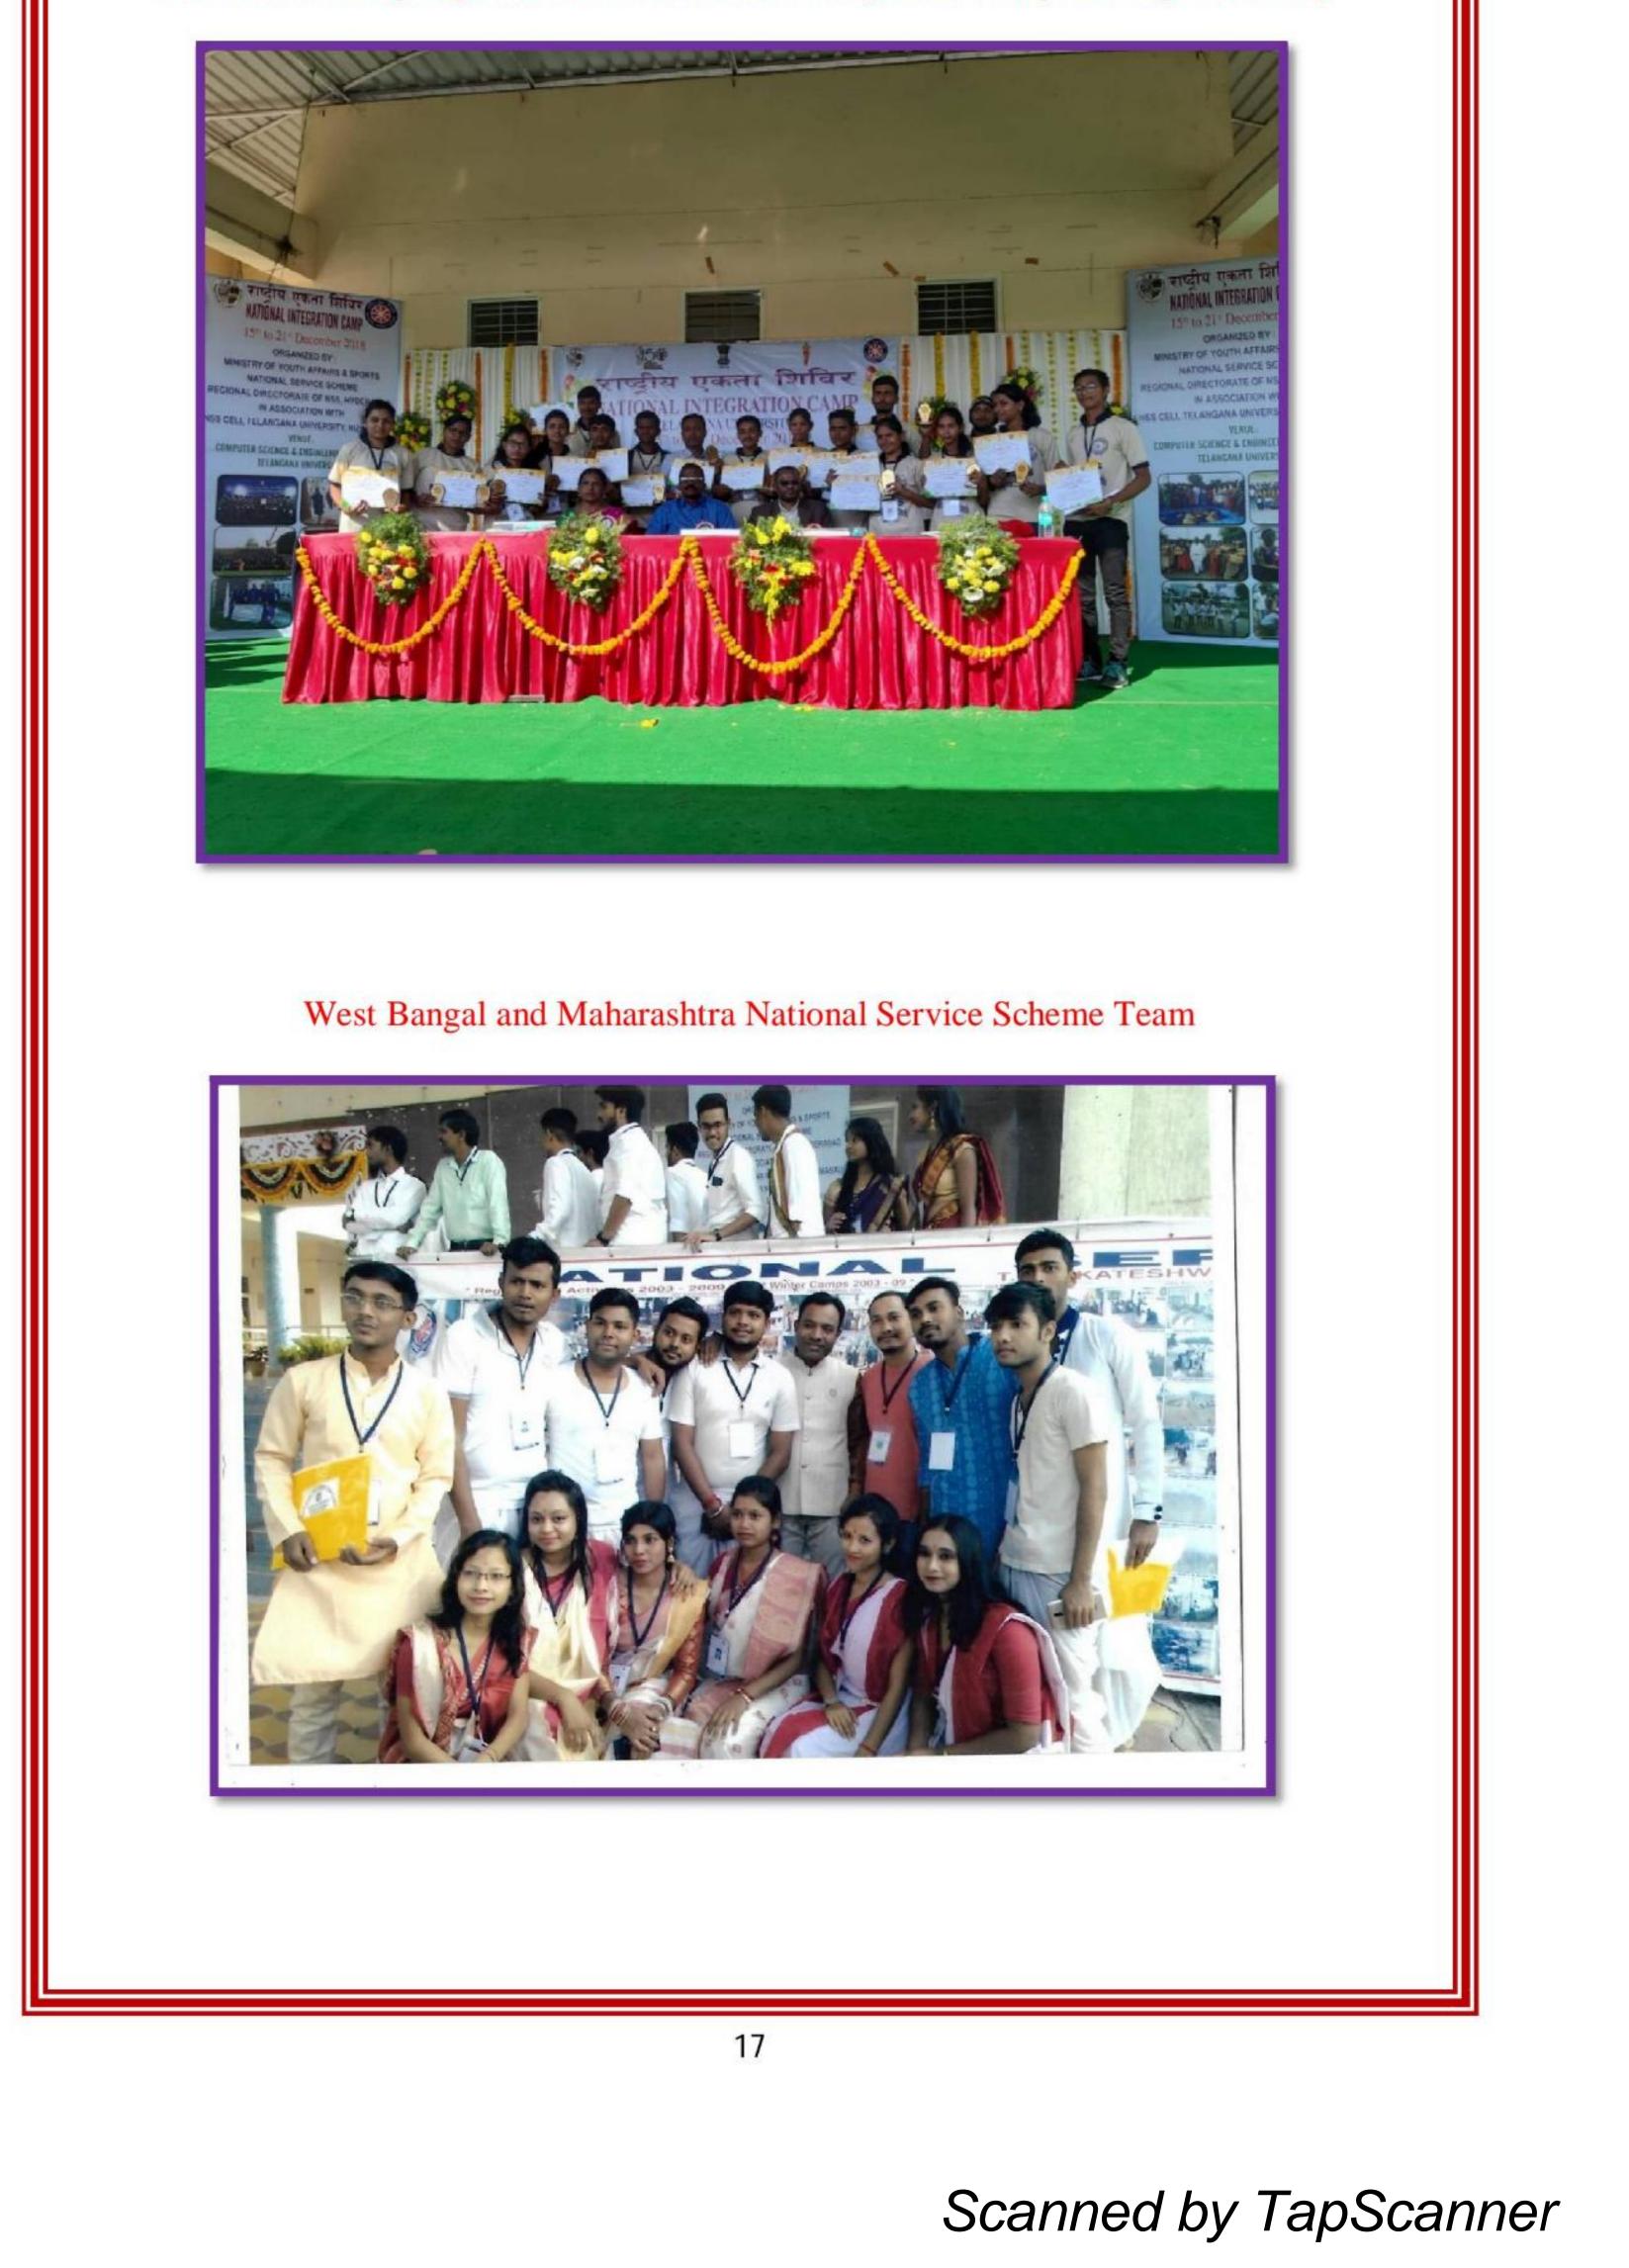

# **National Integration Camp 2018**

All student accepting awards at the National Integration Camp Closing Ceremony

### National Integration Camp Telngana University 2018

National Integration Camp Nagpur University Nagpur 2020