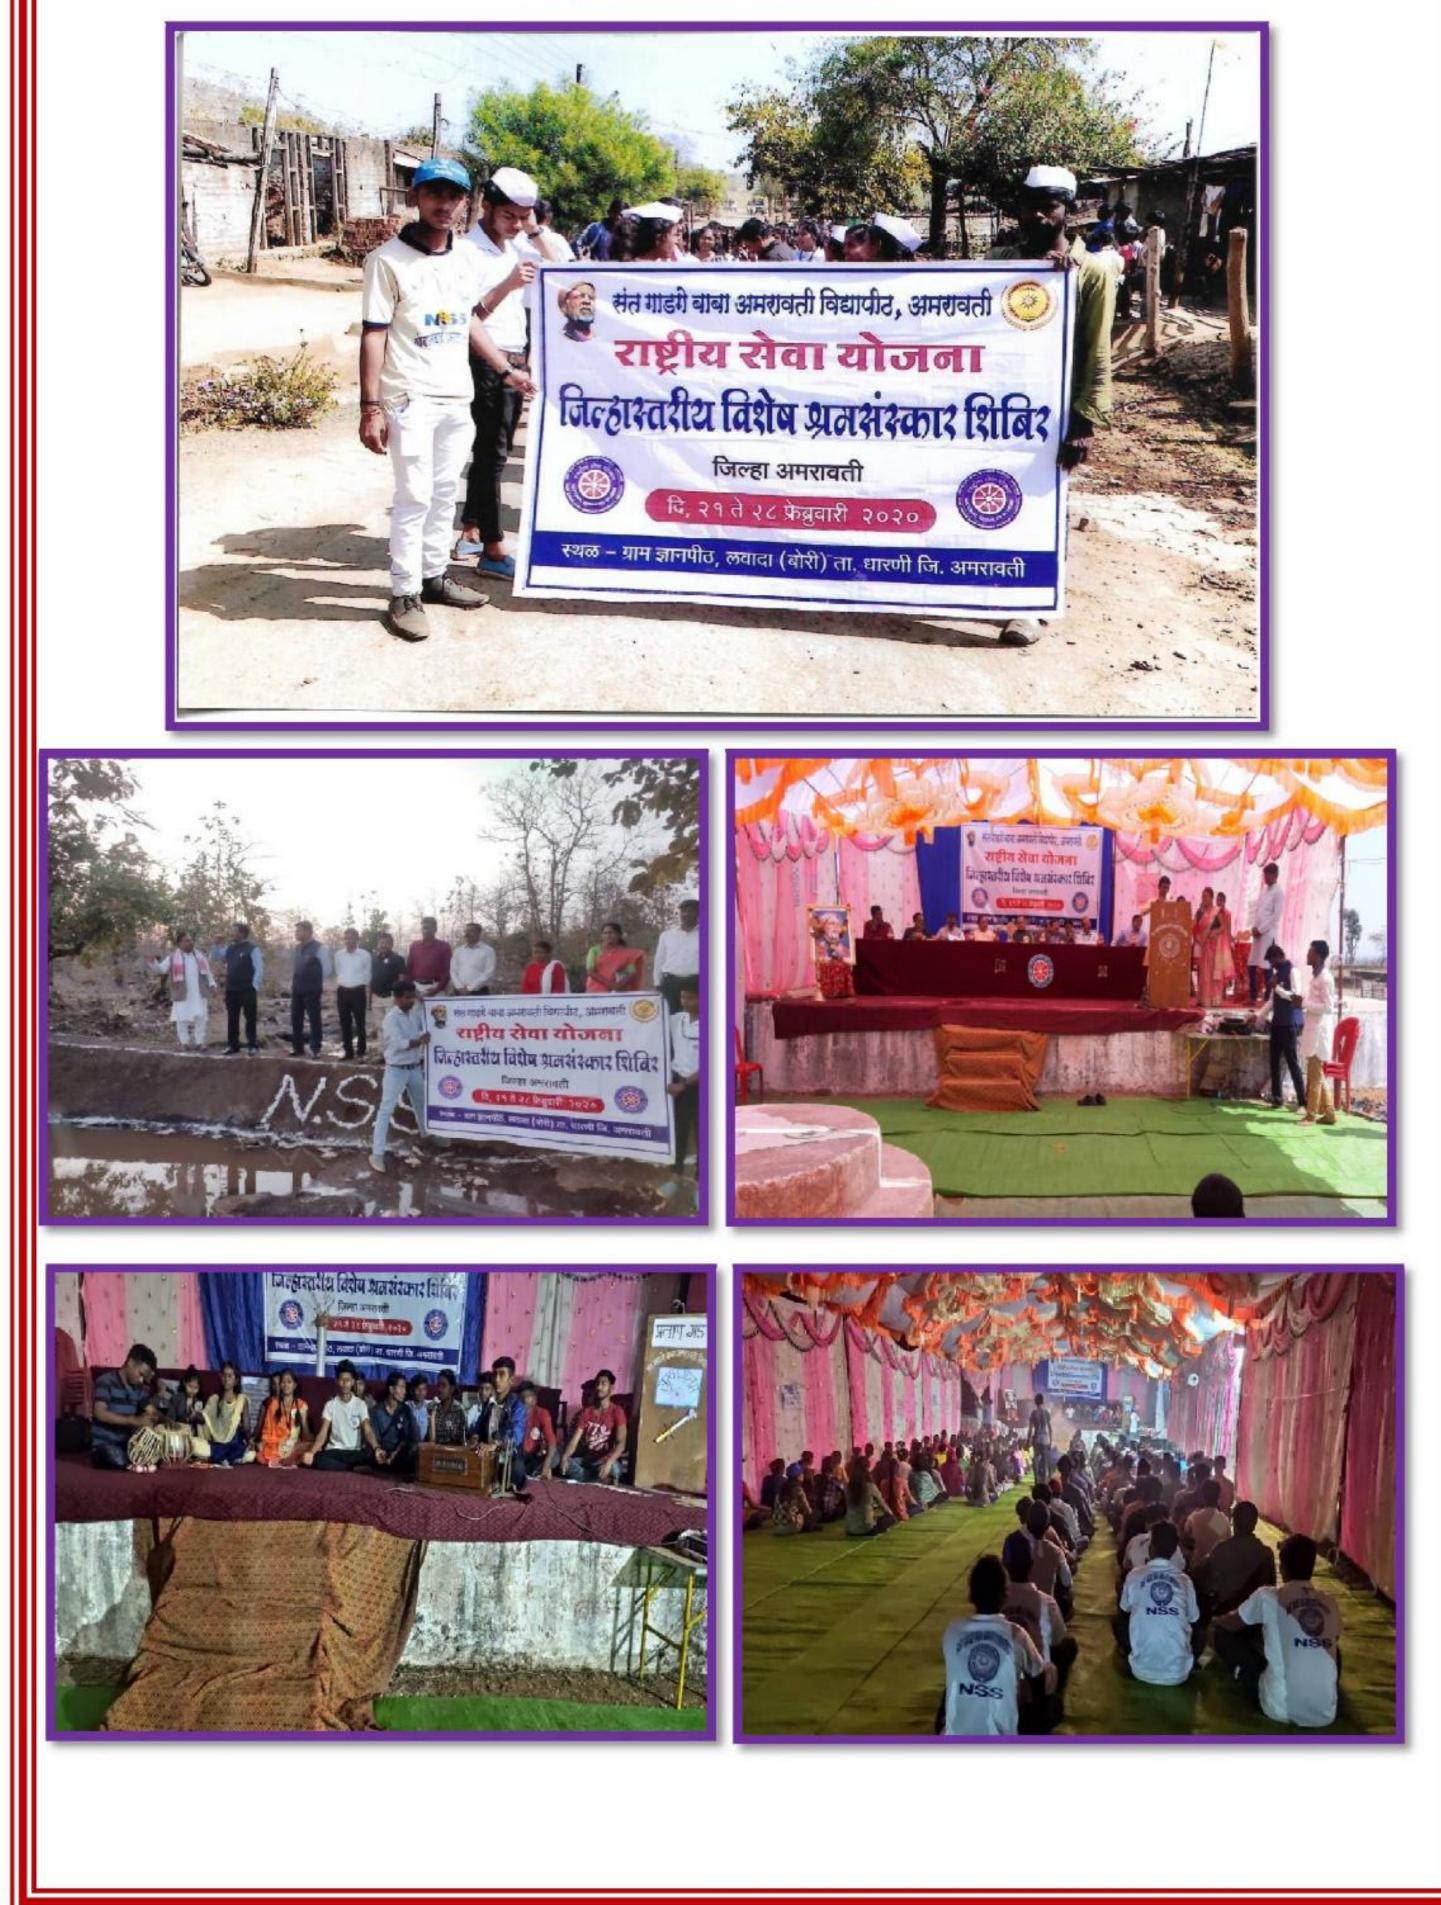

### **Disrict Level Camp 2020**

Distict Level Clean India Labor Camp Amravati Dated 21<sup>th</sup> To 28<sup>th</sup> Feb.2020

Gram Jnanpith Lawada (Bori)

Tq.Dharani Dist.Amravati