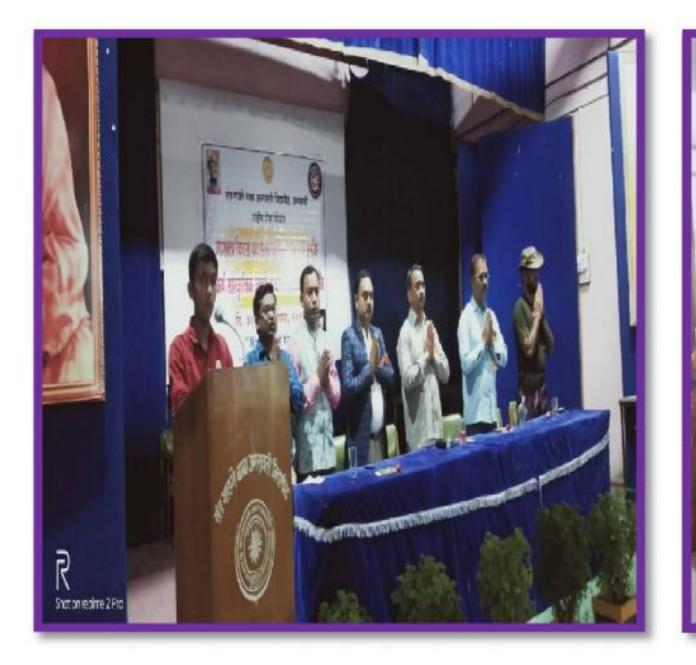

# **State Level Social and Cultural Competition Utkarsh 2020**

Vice Chancellor Dr. Murlidhar Chandekar meets student's for Utkarsh Social and Cultural Competition excellent performance of the Univarsity

# **University Level Camp 2020**

Woman Empowerment Camp 2020 (Working As A Volunteer ) Date-8<sup>th</sup> And 9<sup>th</sup> March 2020 Program President –Hon.Vice Chancellor Dr.Murlidhar Chandekar Inaugural-Hon.Pushpa Ganediwal Justice High Court Mumbai ,Bench Nagpur. Chief Guest – Q.Vice Chancellor Dr.Rajesh Jaypurkar Rajistrar – Hon.Dr.Tushar Deshmukh Nss Director – Dr.Rajesh Burange