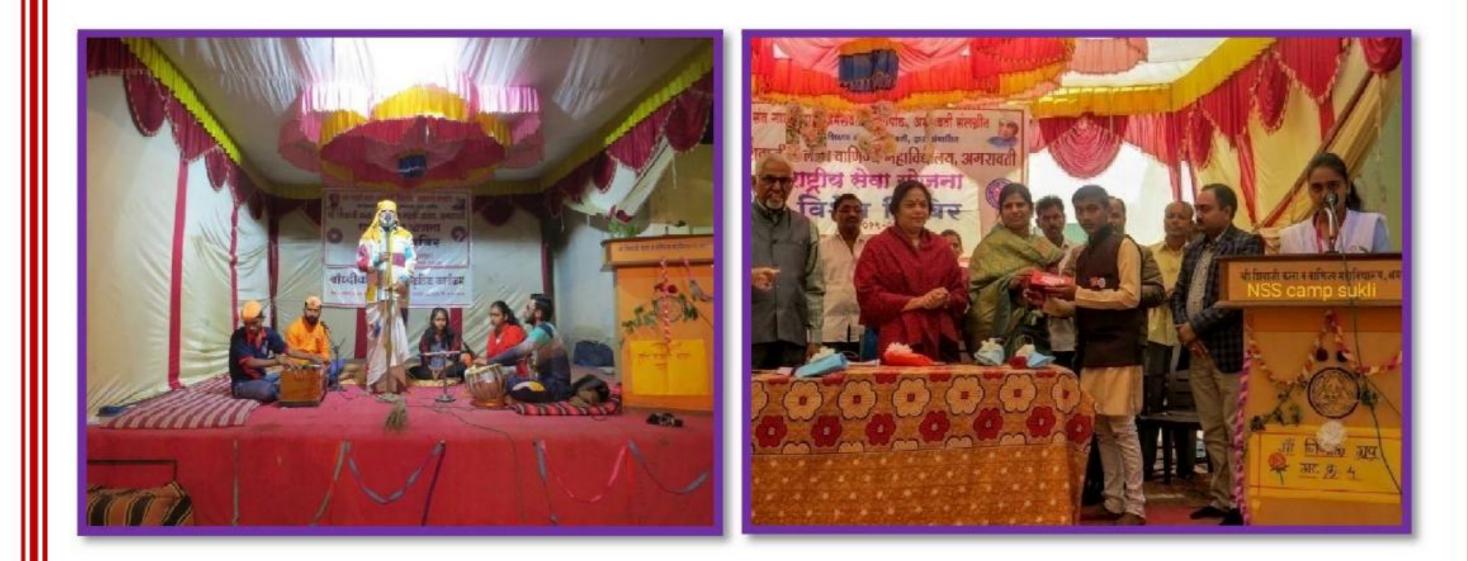

### Sanitation meet while performing in Kirthan and felicitated as the best volunteer

Participation in distribution of animal feed, distribution of school materials, distribution of soap during covid – 19 at Smt Radhabai Sarda College of Art's commerce and Science Anjangaon Surji Dist Amravati