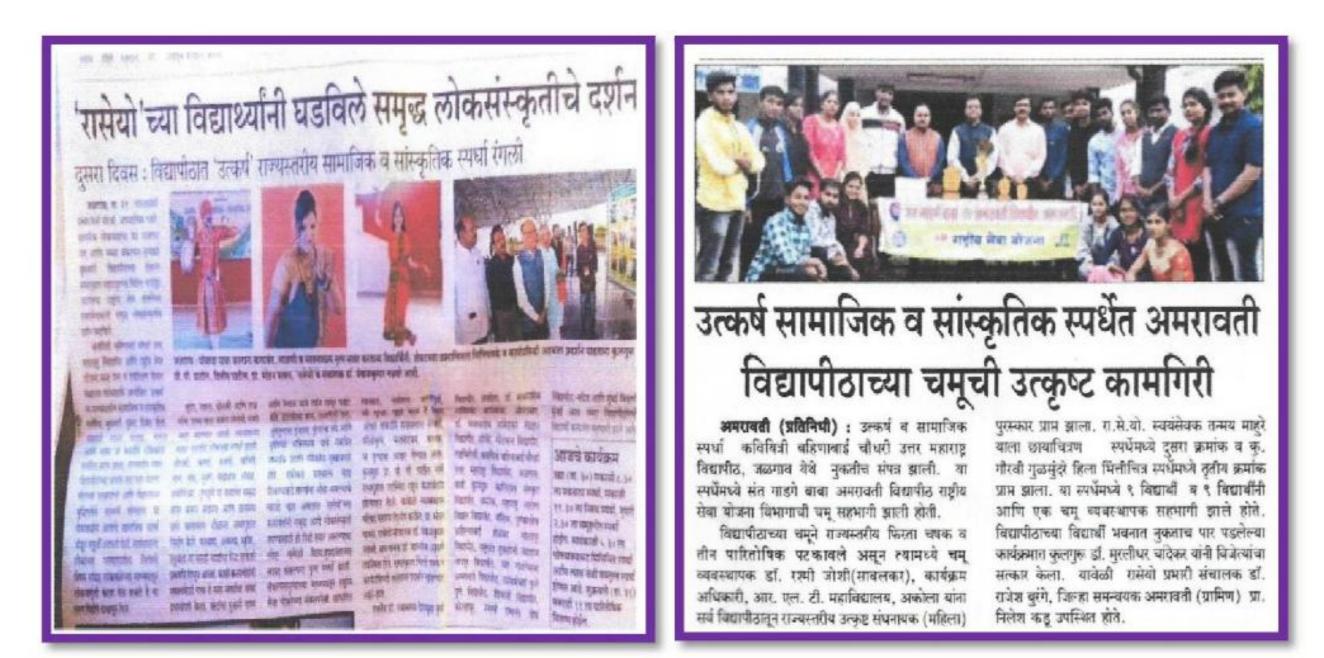

# **State Level Social and Cultural Competition Utkarsh 2020**

Vice Chancellor Dr. Murlidhar Chandekar meets student's for Utkarsh Social and Cultural Competition excellent performance of the Univarsity