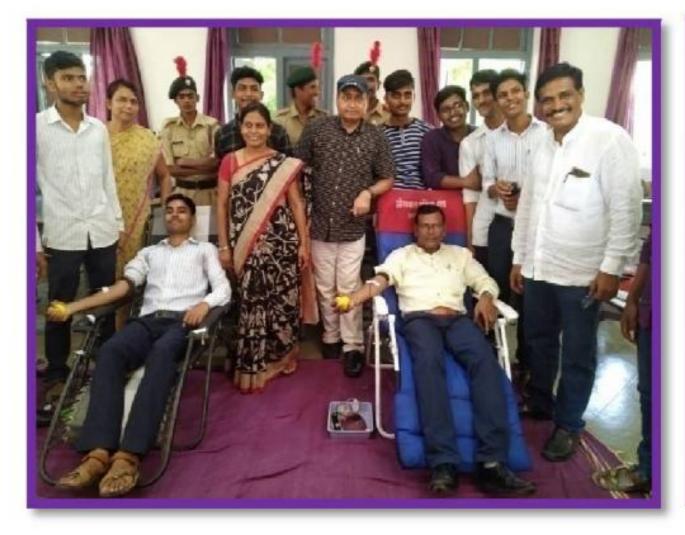

### Pani Adwa Pani Jirwa

Sant Gadge Baba Amravati University Amravati Program College Through Nss Participate In Acivities

Organisation Blood Donation Camp in the college