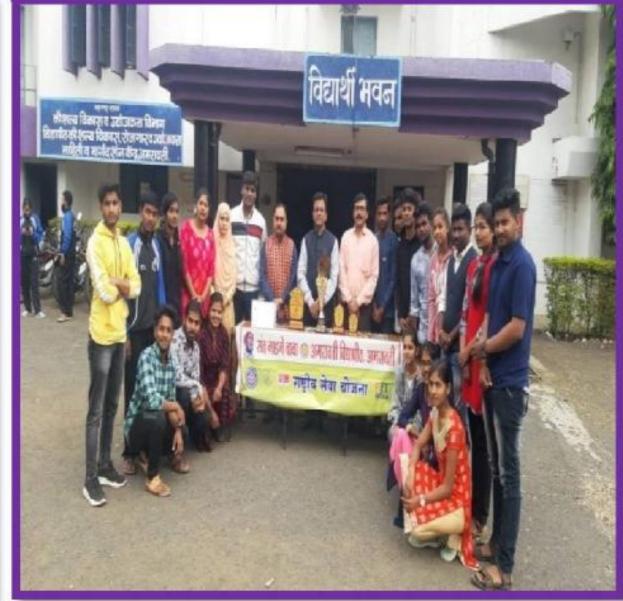

# **University Level Camp 2020**

University Level Utkarsh Social And Cultural Competition Selection Camp

Date.30 To 31 Aug.2019

-Venue & Sant Gadge Baba Amravati University Amravati

### While Participating In A Compitition Or Selection Test

The Program Was Concluded By Praying For The National Service Sceme Sant Gadge Baba Amravati University Nss Director –Dr.Rajesh Burange Dr.Pradip Khedkar ,,Amravati University Management Team Member Dr.Yogesh Pohokar –Washim Disrict Coordinator, Dr.Manda Nandurkar –Amravati Disrict Coordinator, Examiner-Dr.Vanita Bhopat ,Dr.Gajanan Ketkar ,Dr.Prasad Madavi