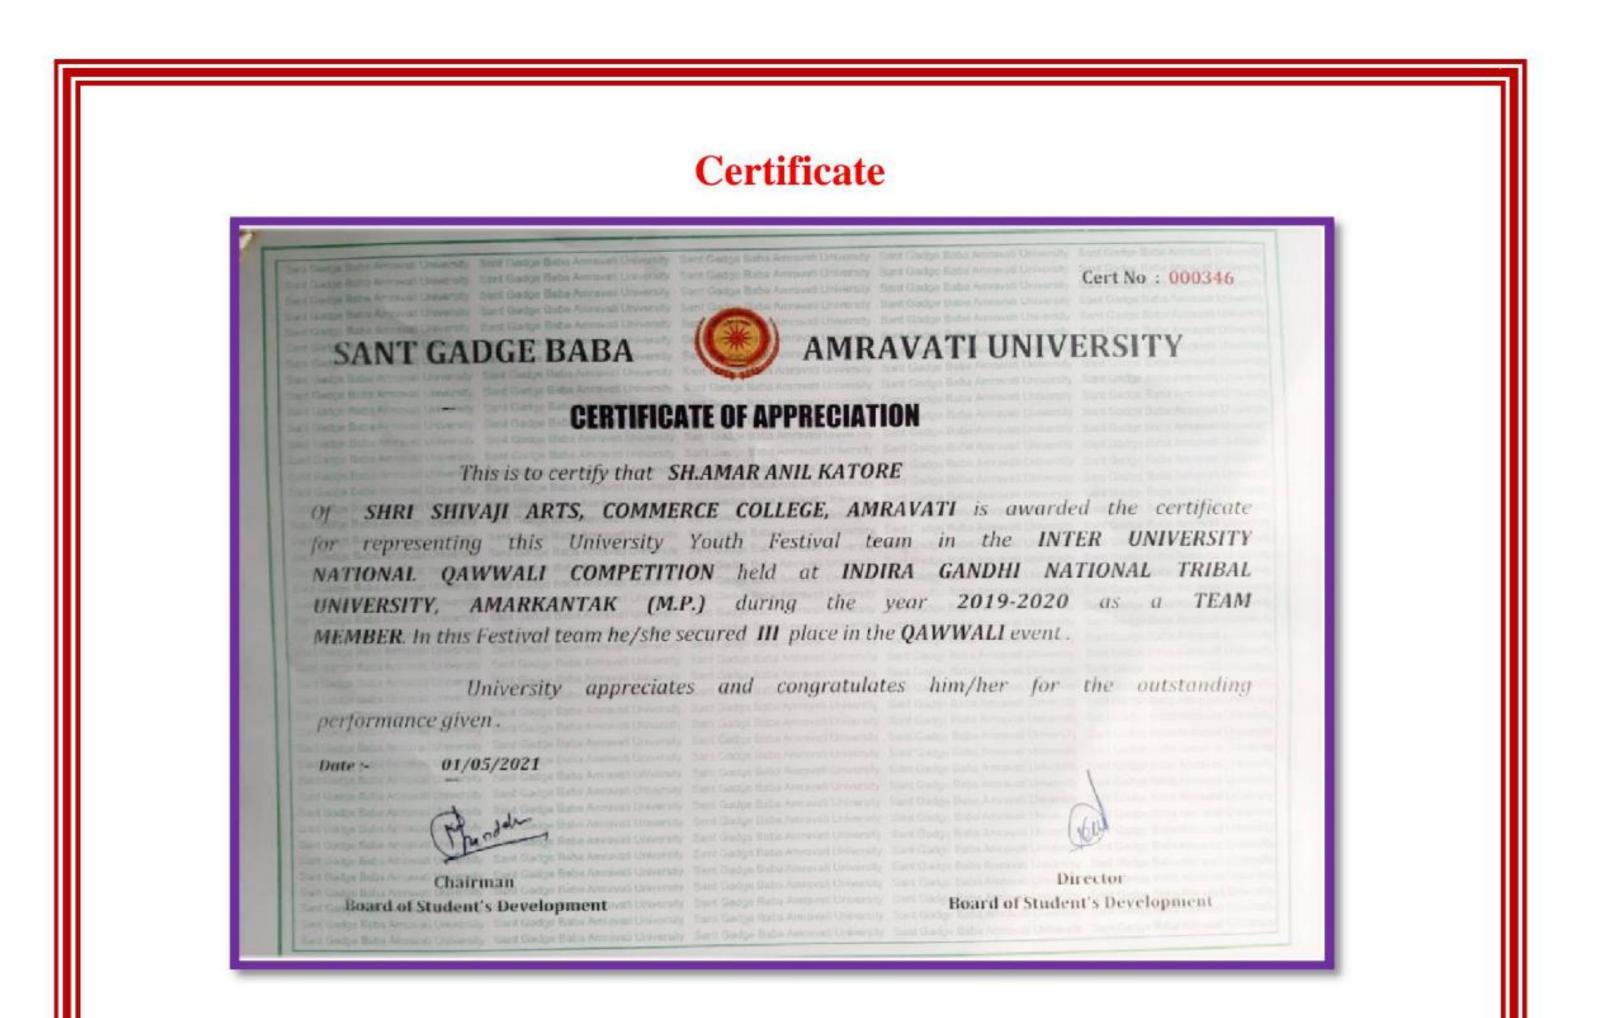

|          | 5) Ek Bharat Shreth Bharat             | * | Participated in Ek Bharat                               |
|----------|----------------------------------------|---|---------------------------------------------------------|
|          |                                        |   | Shreshth Bharat Campaign                                |
|          |                                        |   | Through Cultural activities                             |
|          |                                        |   | participation in online lecture                         |
|          |                                        |   | (21 and 28 June 2021)                                   |
|          | 6) Persons with disability             | * | Participated in organ donation                          |
|          |                                        |   | awareness camp.                                         |
| -        |                                        |   |                                                         |
|          | 7) Plastic free Programmes related to  | * | Training for farmers about                              |
|          | adult literacy                         |   | use digital resources and use                           |
|          |                                        |   | of different online apps about                          |
|          |                                        |   | agricultural needs (Kisan-                              |
|          |                                        |   | Green protect App farmer e-                             |
| <i>.</i> |                                        |   | market App)                                             |
|          | 8) Green Village programmes            | * | Tree plantation                                         |
|          | realeted to Green Village              | * | Tree Donation                                           |
|          |                                        | * | Solar energy awareness                                  |
|          |                                        | * | Water conservation                                      |
|          |                                        | * | Seed Ball preparation and                               |
|          |                                        |   | sowing                                                  |
| 5        | Other Outsanding Achivments of the     | * | Best Volunteer in the                                   |
|          | Volunteer. (Please indicate ditails of |   | divisional Camp selection.                              |
|          | each such achivments)                  | * | National integration camp                               |
|          |                                        |   | Rashtrasant Tukdoji Maharaj                             |
|          |                                        |   | Nagpur University, Nagpur                               |
|          |                                        |   | Maharashtra Camp organized<br>By National service sceme |
|          |                                        |   | Regional Directorated Pune,                             |
|          |                                        |   | Government of India, Won                                |
|          |                                        |   | first place in the national                             |
|          |                                        |   | competition of petroiotic song<br>in the year 2020      |
|          |                                        |   |                                                         |
|          |                                        | * | Achieved athird place in the                            |
|          |                                        |   | National Qawwali                                        |
|          |                                        |   | competition organized by<br>National Youth festival,    |
|          |                                        | I |                                                         |

Indian University association New Delhi and Indira Gandhi National Tribal University Amarkanthak Madhya Pradesh.

- Recognized as music master by Akhil Bhartiya Gandharv a Mahavidhyalay Mandal, Mumbai Vidhyalay.
- Natonal level Inter college Music competional organized by Mahila Mahavidhalaya Amravati received second place. 03/01/2019
- International Level Japanese
   Language Music forum
   Exhibition Sant Dnyaneshwar

Sanskrutik Bhavan Amravati on 15 February 2020.

- Amravati University by was honored for winning the third place in the Inter-college youth festival Inter University by Qawwali Competition Amarkantak Organized by Sant Gadge Baba Amravati University Amravati.
- Maharashtra Kamgar Kalyan Mandal Group Work won the First Place in the open tean summer song competition organized by Akola.
- Achivment seconal place in the state level singing
   Competition organized by Art's and science college
   Kurha. 26 Jan. 2021