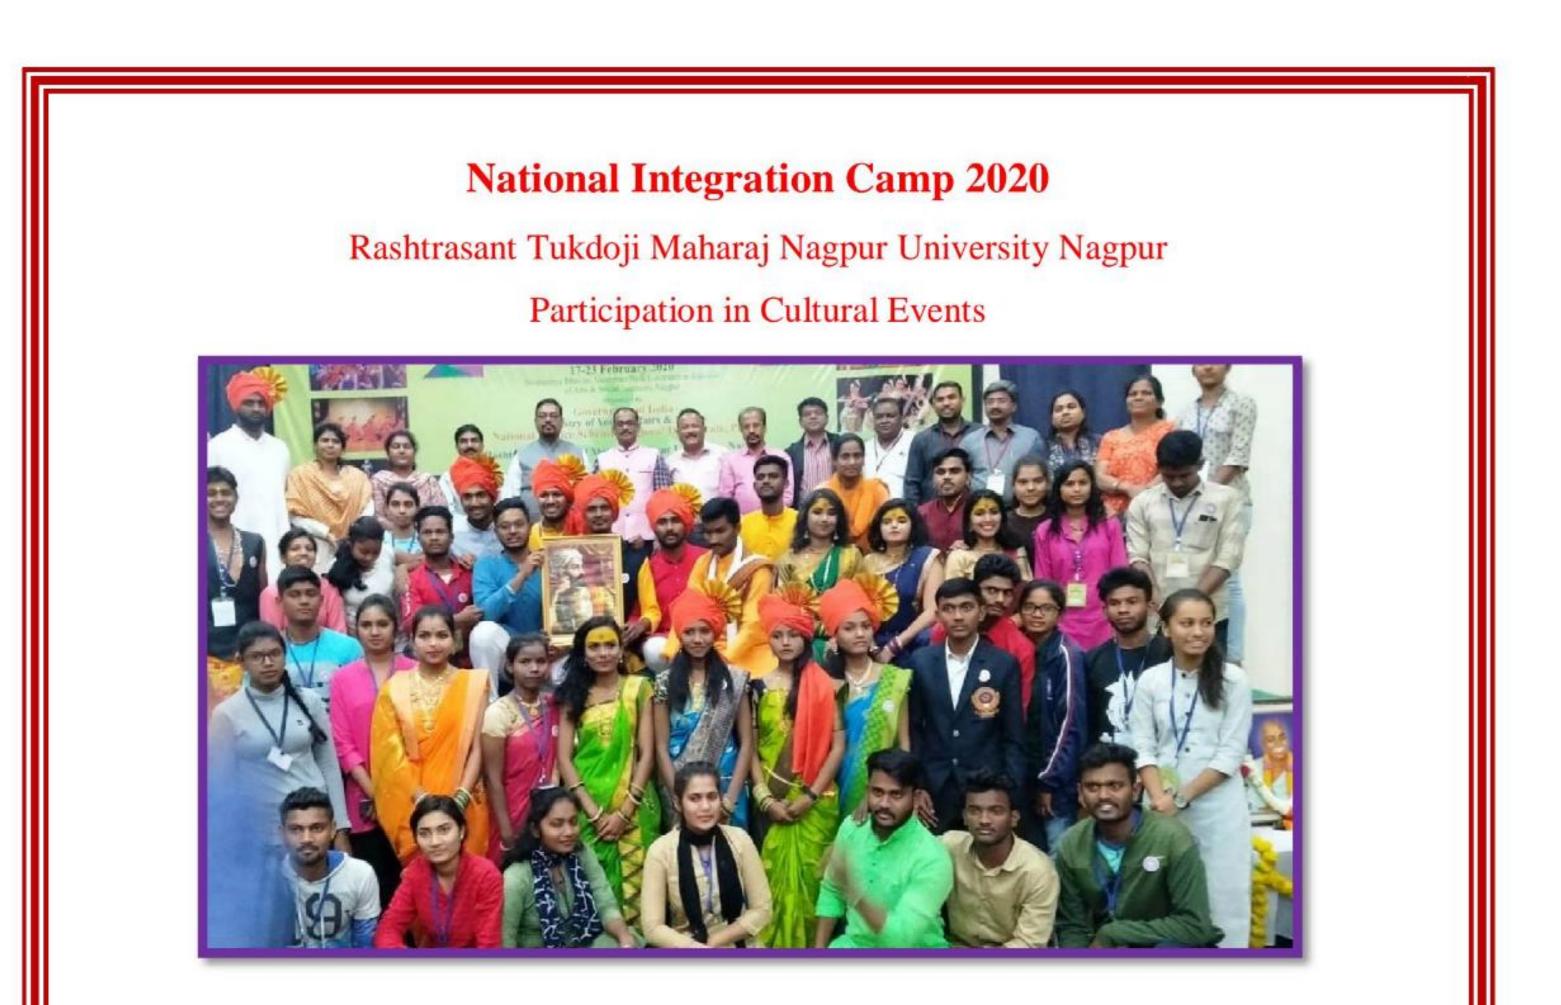

### **National Integration Camp 2020**

Date 17 to 23 feb. 2020

- Organizer -

Government of India Ministry of Youth Programms and sports to this regional directrector

Pune & Rashtrasant Tukdoji Maharaj Nagpur University Nagpur

-Venue -

Rashtrasant Tukdoji Maharaj Nagpur University Nagpur

Sant Gadge Baba Amravati University NSS Director - Dr. Rajesh Burange Sir

Photographs with NSS Director Dr. Keshav Walke Sir Rashtrasant Tukdoji Maharaj Nagpur University Nagpur

### Patriotic Song, Povada, Bhorud, lavani, Maharashtra Song Presentation.