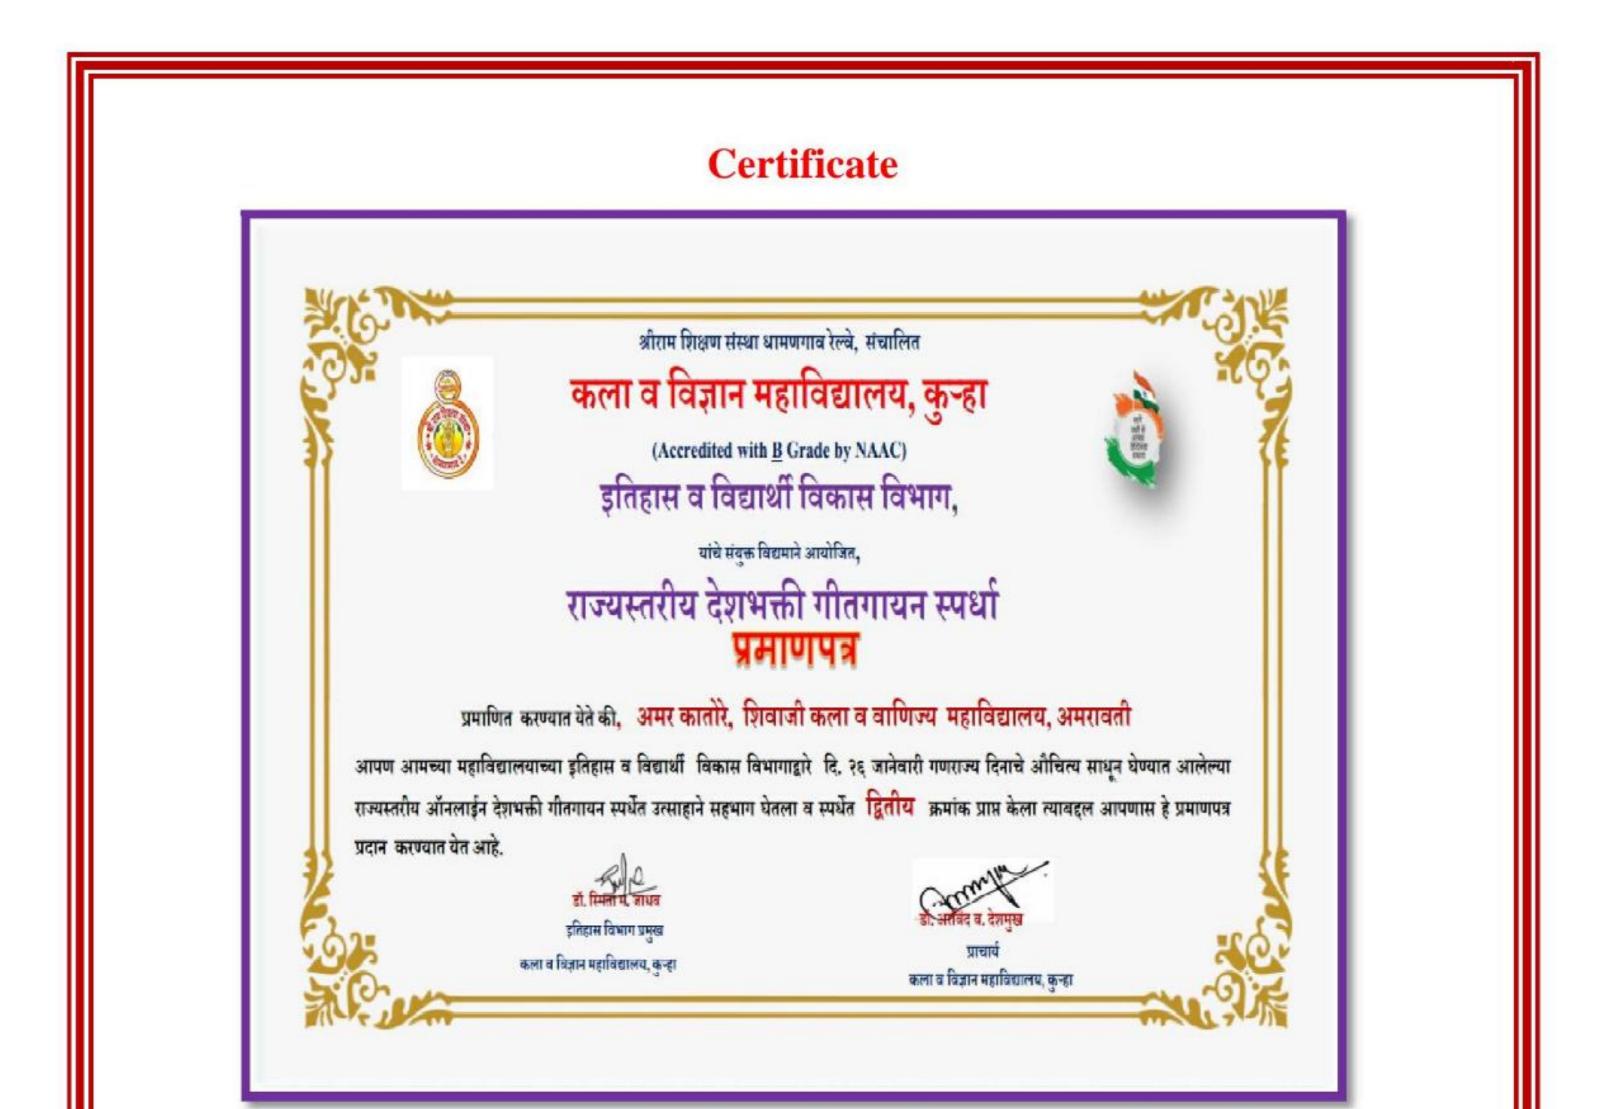

Sanskrutik Bhavan Amravati on 15 February 2020.

- Amravati University by was honored for winning the third place in the Inter-college youth festival Inter University by Qawwali Competition Amarkantak Organized by Sant Gadge Baba Amravati University Amravati.
- Maharashtra Kamgar Kalyan Mandal Group Work won the First Place in the open tean summer song competition organized by Akola.
- Achivment seconal place in the state level singing
   Competition organized by Art's and science college
   Kurha. 26 Jan. 2021