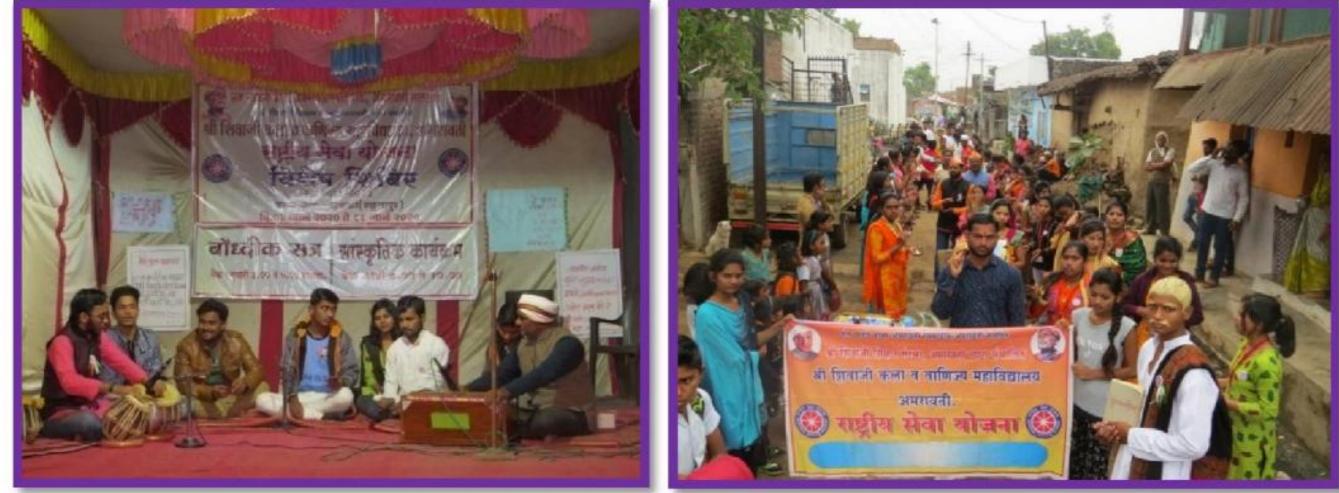

### Participation in student's rally of

Sant Gadge Baba Amravati University Amravati Student participate in the rally.

### Awareness through rallies as well as street plays, Inspiration Song