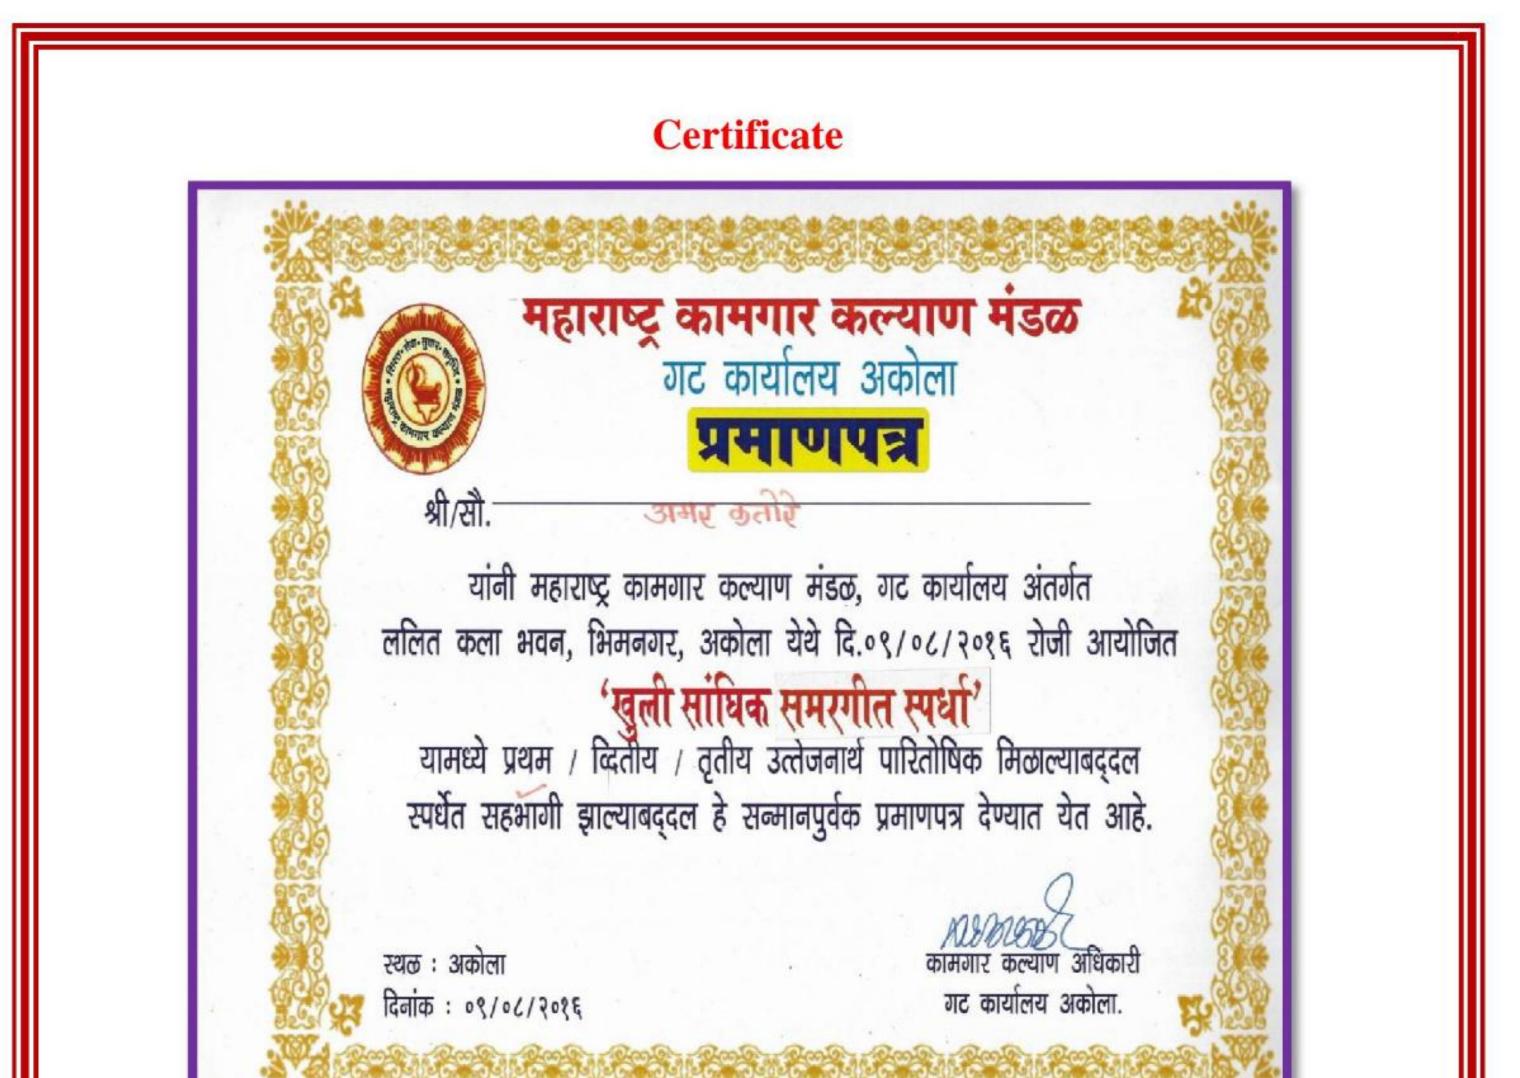

Sanskrutik Bhavan Amravati on 15 February 2020.

- Amravati University by was honored for winning the third place in the Inter-college youth festival Inter University by Qawwali Competition Amarkantak Organized by Sant Gadge Baba Amravati University Amravati.
- Maharashtra Kamgar Kalyan Mandal Group Work won the First Place in the open tean summer song competition organized by Akola.
- Achivment seconal place in the state level singing
   Competition organized by Art's and science college
   Kurha. 26 Jan. 2021