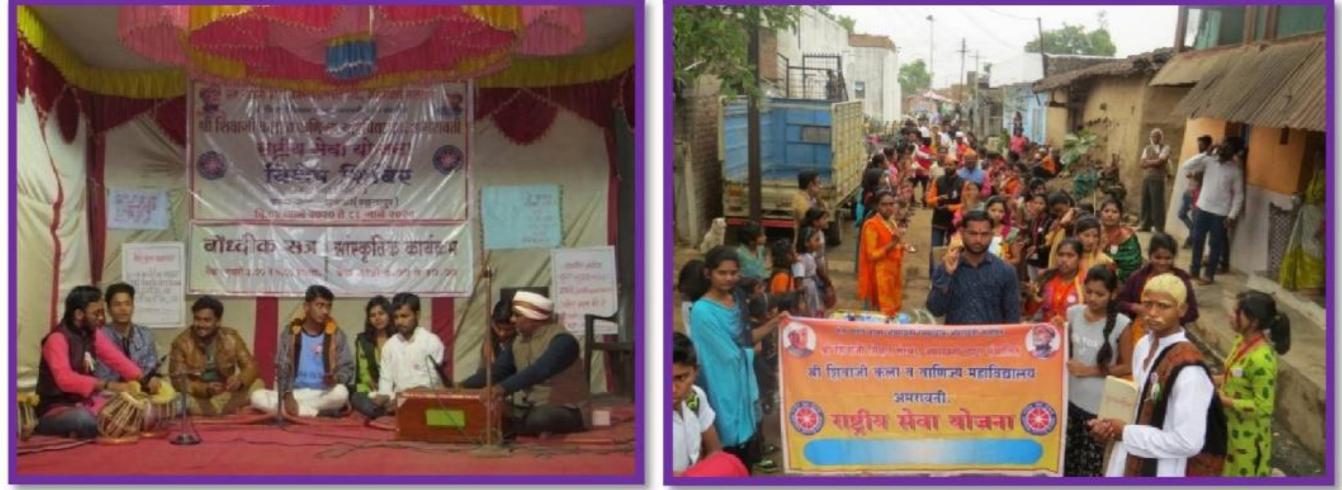

### Participation in student's rally of

Sant Gadge Baba Amravati University Amravati Student participate in the rally.

### Awareness through rallies as well as street plays, Inspiration Song