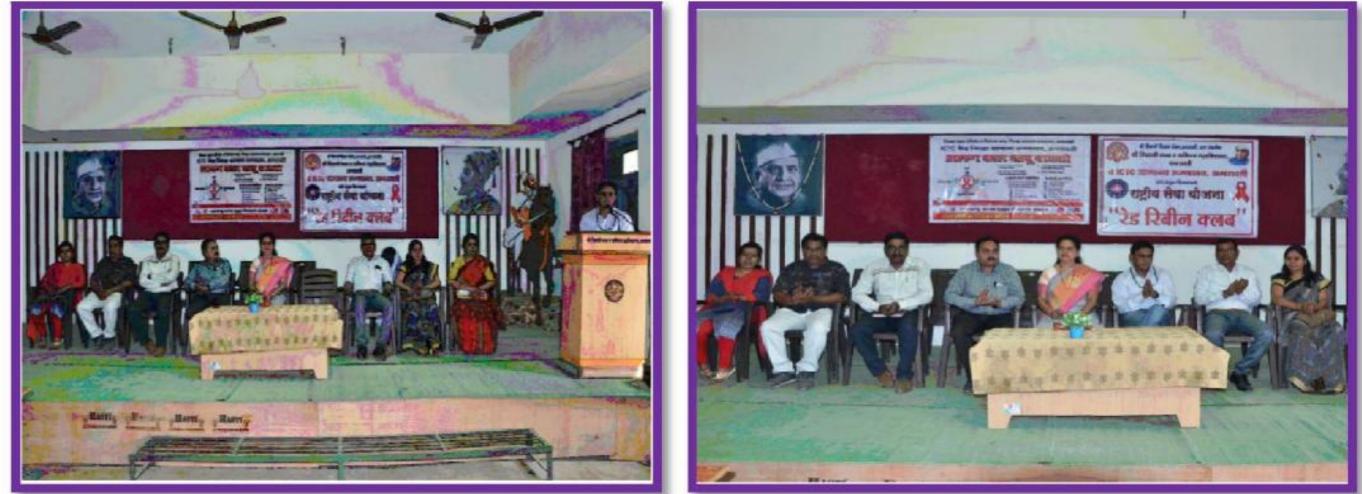

### AIDS Awareness Program through College and red Ribbon club

### Awareness through rallies as well as street plays, Inspiration Song