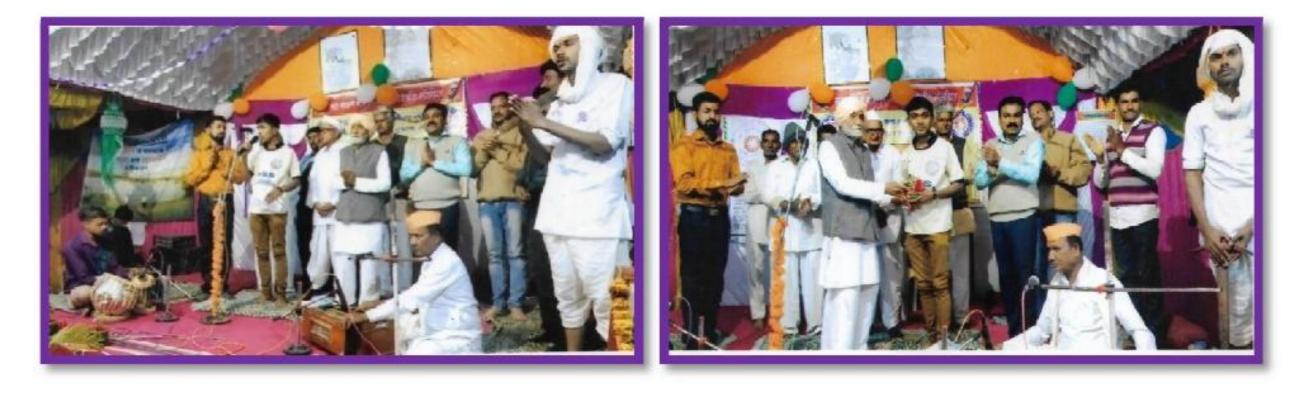

# State Level Prerna Camp – 2019

Leadership Training Camp Date :- 23<sup>rd</sup> to 27 th Feb. 2019

-Venue-

Sant Gadge Baba Amravati University Amravati

In the Prerna State level camp with Shankar Baba Papadkar, the Vice chancellor Hon Dr. Murlidhar Chandekar of Sant Gadge baba Amaravati University Amravati. NSS director Dr. Rajesh Burange And Principal Dr. Subhash Gavai.

# While presenting prayer infront of all dignitaries and Students on stage while praying