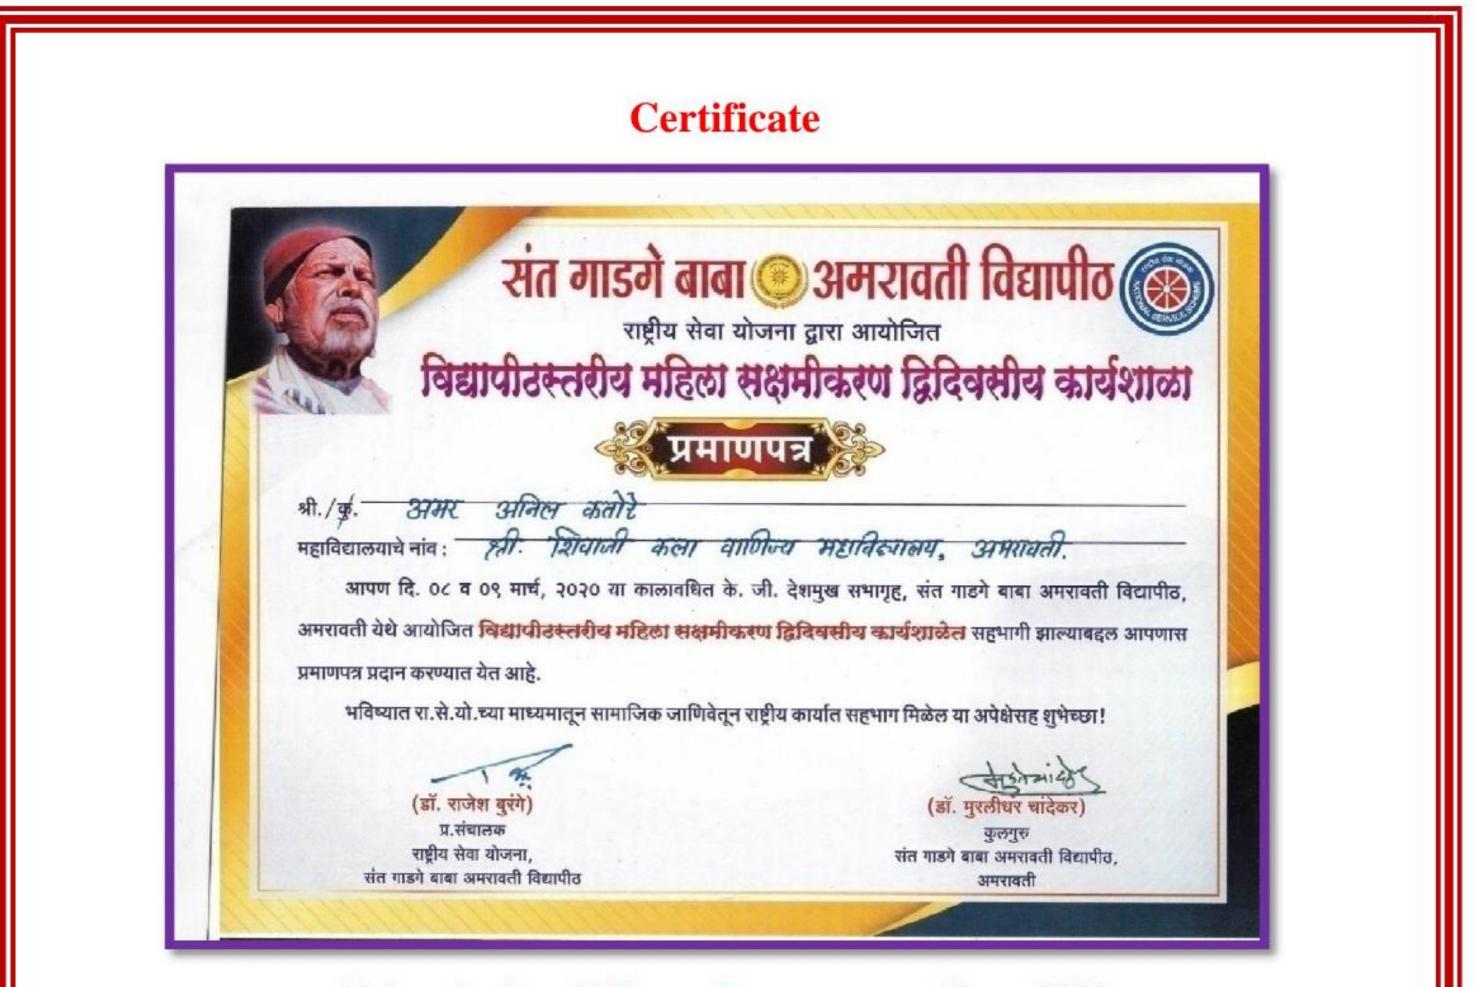

# **University Level Camp 2020**

Woman Empowerment Camp 2020 (Working As A Volunteer ) Date-8<sup>th</sup> And 9<sup>th</sup> March 2020 Program President –Hon.Vice Chancellor Dr.Murlidhar Chandekar Inaugural-Hon.Pushpa Ganediwal Justice High Court Mumbai ,Bench Nagpur. Chief Guest – Q.Vice Chancellor Dr.Rajesh Jaypurkar Rajistrar – Hon.Dr.Tushar Deshmukh Nss Director – Dr.Rajesh Burange