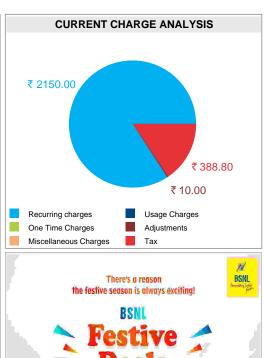

**ACCOUNT SUMMARY** 

Deposit Amount: 4999.00

PREVIOUS BALANCE पिछली राशि ₹ 176.11

PAYMENT RECEIVED

पूर्व भुगतान

₹ 177.00

ADJUSTMENTS समायोजन ₹ 10.00 CURRENT CHARGES
(+) वर्तमान शुल्क (=)
₹ 2538.80

TOTAL DUE =) वुल बचे ₹ 2547.91 AMOUNT PAYABLE
(=) देय राशि
₹ 2548.00

#### **DETAILS OF CURRENT CHARGES Payment Details** Description Date of Payment Amount(Rs.) Payments 25/11/22 177.00 Adjustment Adjustment Description Charges (Rs.) Penalty For Late Payments Made-SAC-998412 10.00 Total Charges (Rs.) 10.00 Plan: FTTH-WIFI-ENABLED-ONT/ Phone No: 0721-2991066 **Recurring Charges** Product Period Charges(Rs.) BHARAT FIBER WIFI EN FTTH-WIFI-ENABLED-ONT 01/11/22 to 30/11/22 150.00 ABLED\_ONT-SAC-998412 **Total Recurring Charges** 150.00