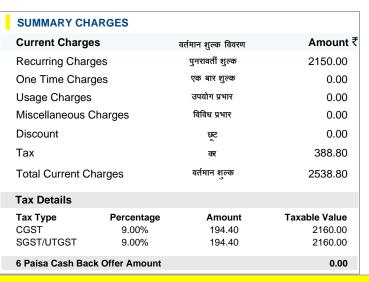

**ACCOUNT SUMMARY** 

Deposit Amount: 4999.00

PREVIOUS BALANCE पिछली राशि ₹ 176.11

PAYMENT RECEIVED

पूर्व भुगतान

₹ 177.00

ADJUSTMENTS समायोजन ₹ 10.00 CURRENT CHARGES
(+) वर्तमान शुल्क (=)
₹ 2538.80

TOTAL DUE =) वुल बचे ₹ 2547.91 AMOUNT PAYABLE
(=) देय राशि
₹ 2548.00

#### **DETAILS OF CURRENT CHARGES Payment Details** Description Date of Payment Amount(Rs.) Payments 25/11/22 177.00 Adjustment Adjustment Description Charges (Rs.) Penalty For Late Payments Made-SAC-998412 10.00 Total Charges (Rs.) 10.00 Plan: FTTH-WIFI-ENABLED-ONT/ Phone No: 0721-2991066 **Recurring Charges** Product Period Charges(Rs.) BHARAT FIBER WIFI EN FTTH-WIFI-ENABLED-ONT 01/11/22 to 30/11/22 150.00 ABLED\_ONT-SAC-998412 **Total Recurring Charges** 150.00

### Recurring Charges

| Product                                      | Plan                      | Period               | Charges(Rs.) |
|----------------------------------------------|---------------------------|----------------------|--------------|
| BHARAT_FIBER_BB_STAT<br>CIP_CHRGD-SAC-998412 | Fibre Premium Plus Annual | 26/11/22 to 25/11/23 | 2000.00      |
| Total Recurring Charges                      |                           |                      | 2000.00      |

## Usage Charges

| Data                | Units     | Volume    | Gross Amt | Disc | Charges(Rs.) |
|---------------------|-----------|-----------|-----------|------|--------------|
| BSNL Broadband      | 182385260 | 173.94 GB | 0.00      | 0.00 | 0.00         |
| Total Usage Charges |           |           | 0.00      | 0.00 | 0.00         |