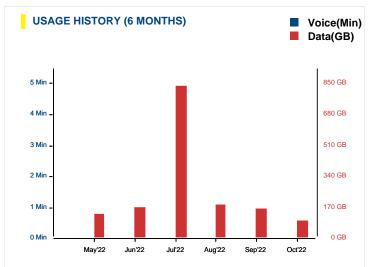

## Usage Charges

| Data                | Units     | Volume    | Gross Amt | Disc | Charges(Rs.) |
|---------------------|-----------|-----------|-----------|------|--------------|
| BSNL Broadband      | 182385260 | 173.94 GB | 0.00      | 0.00 | 0.00         |
| Total Usage Charges |           |           | 0.00      | 0.00 | 0.00         |