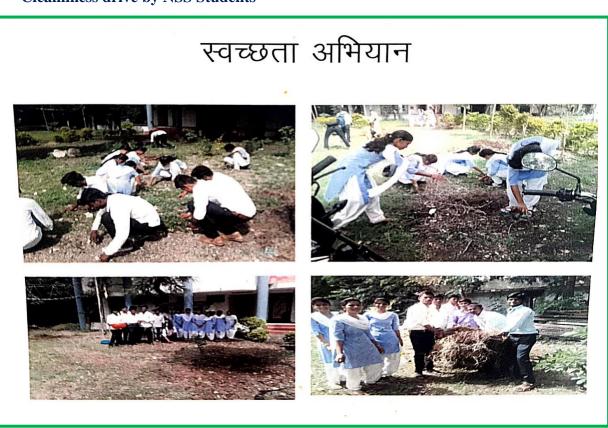

Cleanliness drive by NSS Students

Cleanliness drive by NCC Students

■ Tree Plantation NCC :

#### Cleanliness Drive NCC :

Cleanliness drive NCC: