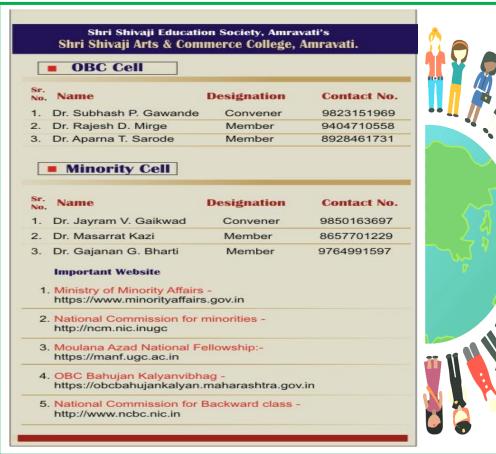

## 2. Equal Opportunity Centre

| समान संधी केंद्र                     |                     |                     |  |  |  |
|--------------------------------------|---------------------|---------------------|--|--|--|
| अ.क्र. नाव                           | पदनाम               | समिती पदनाम         |  |  |  |
| १ प्रा . डॉ. मनोज जोशी               | प्राध्यापक          | समन्वयक             |  |  |  |
| २. प्रा. डॉ. ज्ञानेश्वर नामुर्ते     | प्राध्यापक          | सदस्य               |  |  |  |
| ३. प्रा. डॉ. बबन झरे                 | प्राध्यापक          | सदस्य               |  |  |  |
| ४.   प्रा. डॉ. जयराम <b>गायकवा</b> र | <b>इ</b> प्राध्यापक | सदस्य               |  |  |  |
| ७. प्रा. डॉ. सुवर्णा गाडगे           | प्राध्यापक          | सदस्य               |  |  |  |
| ६. बुइ. पुजा धंदर                    | विद्यार्थी          | सदस्य (ओबीसी)       |  |  |  |
| ७. शशांक भगत                         | विद्यार्थी          | सदस्य (एस.सी.)      |  |  |  |
| ८. सुजल आहाके                        | विद्यार्थी          | सदस्य (एस.टी.)      |  |  |  |
| ९. अजय राठोड                         | विद्यार्थी          | सदस्य (व्हीजेएनटी.) |  |  |  |
| १०. चैताली देशमुख                    | विद्यार्थी          | सदस्य (एसबीसी)      |  |  |  |