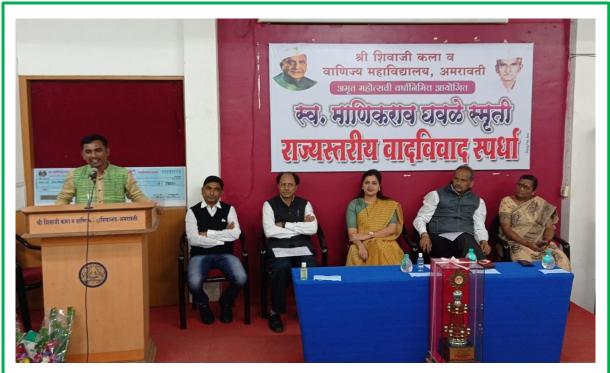

# आज स्व.माणिकराव घवळे स्मृती राज्यस्तरीय वादविवाद स्पर्धा

## खाजगीकरणाचे धोरण लोकहिताचे आहे'

या विषयावर होणार स्पर्धा गुज्यस्तरीय बादविवाद स्पर्धने आली आहे.

खा. नवनीत राणा प्राचार्य डॉ. रामेश्वर भिसे हेमंत काळमेघ

अमराबती/प्रतिनिधी:- व वाणिज्य महाविद्यालयाच्यावतीने स्व.माणिकराव घवळे स्मृती दरवर्षी प्रमाणे यावर्षीही प्रतिष्ठान आणि श्री शिवाजी कला स्व.माणिकराव घवळे स्मृती

सभागृहाच्या मते 'खाजगी 'खाजगीकरणाचे धोरण करणाचे धीरण लोकहिताचे आहे' लोकहिताचे आहे' या या विषयावर राज्यात पहिल्यांदाच विषयावर ही स्पर्धा होणार महाविद्यालयीन विद्यार्थ्यांमध्ये ही आहे.मंगळवार दि. ४ स्पर्धा होत असल्याने या स्पर्धेचे जानेवारी २०२२ रोजी फेसब्क, युट्युव च्या माध्यमातुन सकाळी १०.३० वाजता. बेट प्रक्षेपण करण्यात येणार. घटाळे स्मृती फिरता चषक प्रदान श्री शिवाजी कला व आहे. खा.नवनीत राणा, श्री. करण्यात येईल. विषयाच्या वाणिज्य महाविद्यालय शिवाजी शिक्षण संस्थेचे अनुकूल आणि प्रतिकृत वाजुस अमरावती येथे.स्पर्धेचे कार्यकारिणी सदस्य हेमंत मते मोडणाऱ्या दोन स्पर्धकांचा उदघाटन पार पडेल. काळमेघ, प्राचार्य डॉ. रामेश्वर संघ स्पर्धेसाठी पात्र ठरेल. स्पर्धेत कोरो नाच्या पार्श्वभमीबर भिसे यांच्या प्रमुख उपस्थितीत शासनाच्या नियमांचे पालने करन स्पर्धेला सुरुवात होईल.स्पर्धेत विजेत्यास ७ हजार रोख, ही स्पर्धा आयोजित करण्यात विजेता संघाता स्व.माणिकराव सम्मानचिक व प्रमाणपत्र, द्वितीय

प्रथम क्रमांक पटकाविणाऱ्या

५ हजार रुपये सन्मानचिन्ह व प्रमाणपत्र, तृतीय पारितोषिक म्हणून ३ हजार रुपये सन्मानचिन्हं व प्रमाणपत्र, उत्तेजनार्थ प्रथम २००१ हजार रुपये सन्मानचिन्ह व प्रमाणपत्र. द्वितीय १५०१ हजार रुपये सन्मानचिन्ह व प्रमाणपत्र, देऊन विजेत्यांचा गौरव करण्यात येईल. या स्पर्धेचे हे २०वे वर्ष असन कोरोनाच्या पार्श्वभमीवर मर्यादित स्पर्धकांच्या उपस्थितीत ही स्पर्धा पार पडेल, खाजगीकरणाच्या धोरणाबद्दल सध्या विविध स्तरावर विचारमंथन करण्यात येत आहे. स्पर्धेच्या माध्यमातन महाविद्यालयोन युवकांना या ज्वलंत विषयावर मत मांडण्याची सवर्णसंधी प्राप्त होणार आहे.