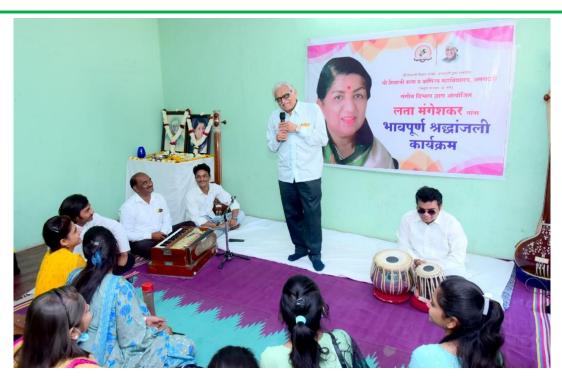

Newspaper coverage of Intercollegiate Sugam Sangit competition - 27-12-2021

Tribute to Lata Mangeshkar

## लताजोंना भावपूर्ण श्रब्हाजल। कैमार्ग दिपरे. त्रिवेणी वानखडे

अमरावती/का.प्र.

रहे ना रहे हम महका करेंगे बनके कली, मधु मागशी माझ्या सख्यापरी, एहसान तेरा होगा मुझपर, तेरे सूर और मेरे गीत, चिट्ठी ना कोई संदेश अशा लता दिदीनी गायलेल्या विविध अविस्मरणीय गाण्यांचे बहारदार सादरीकरण करून गानसाम्राज्ञी भारतरल लता मंगेशकर यांना आज श्री शिवाजी कला व वाणिज्य महाविद्यालयाच्या वतीने भावपूर्ण श्रद्धांजली अर्पण करण्यात आली.

श्री शिवाजी कला व वाणिज्य महाविद्यालयाच्या संगीत विभागच्या वतीने या कार्यक्रमाचे आयोजन करण्यात आले होते. श्री शिवाजी शिक्षण संस्थेचे कोषाध्यक्ष दिलीप इंगोले यांच्या अध्यक्षतत आयोजित या कार्यक्रमाला संध्यां बोके, सुप्रसिद्ध साहित्यक माजी प्राचार्य डाँ. रमेश अधारे, प्राचार्य डाँ. रामेश्वर भिसे प्रमुख पाहुणे म्हणून उपस्थित होते तर संस्थेच आजीव सदस्य अशोक देशमुख, विनायक पुंडकर हे विशेषत्वाने उपस्थित होते.

प्रमुख अतिथी संध्या बोके यांनी

आपल्या भाषणातून लताजींच्या जीवनातील अनेक प्रसंग व त्यांचे थोरपण मांडण्यासोबतच 'मधु मागशी माझ्या सख्यापरी' या भावगीतातून त्यांना आदरांजली अर्पण केली. सुप्रसिद्ध साहित्यिक माजी प्राचार्य डॉ. रमेश अंधारे यांनी लता मंगेशकर यांच्या गायकीचे विश्लेषण केले. महाविद्यालयाचे प्राचार्य डॉ. रामेश्वर भिसे यांनी संत कबीर यांचे 'ना मै धर्मी ना ही अधर्मी' हे भजन गाव्न सर्वांना आश्चर्यचिकत केले. कार्यक्रमाचे अध्यक्ष दिलीप इंगोले यांनी आपल्या भाषणातून भारतीय संगीत व सिनेमा जगतातील जुन्या स्मृतींना उजाळा आदी कलावंतांनी लतादीदींची विविध गीते सादर करून भावपूर्ण श्रद्धांजली कर्ताक्षम अब्राज्ञली कर्ताक्षम अव्याज्ञली कर्ताक्षम अव्याज्ञली अर्पण केली. हिंदी विभागप्रमुख डॉ.मनोज जोशी यांनी या कार्यक्रमाचे सुरेख संचालन केले. शेवटी सर्व गायकांनी सामुहिकपणे 'रहे ना रहे हममहका करेंगे बनके कली, बन के सबा...' हे गाणे गावून या