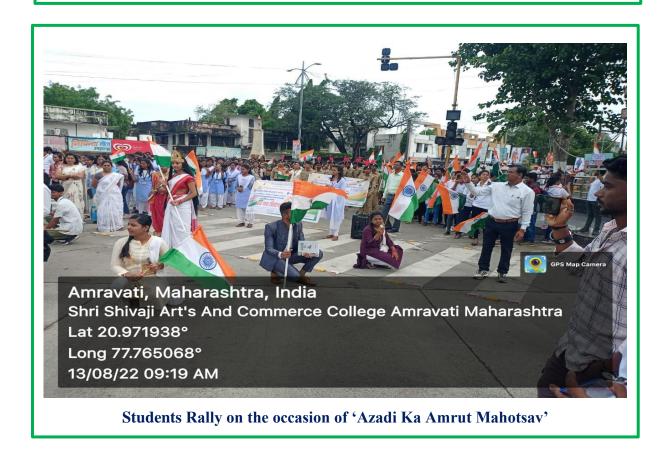

|          |





**Independence Day Programs (2018-19)** 



Students singing patriotic songs on the Republic Day



Students singing patriotic song on the Independence Day



Students singing patriotic song on the Independence Day



Students Rally on the occasion of 'Azadi Ka Amrut Mahotsav'







# भारतीय संविधान या विषयांवर डॉ. बाबासाहेब बेडकर यांच्या जयंतीनिमित्त त्यांख्यान

अमरावती/प्रतिनिधी:-स्थानिक श्री शिवाजी कला व वाणिज्य महाविद्यालय, अमरावती येथे राष्ट्रीय सेवा योजना विभाग द्वारे डॉ. बाबासाहेब आंबेडकर यांच्या १३१ व्या जयंतीनिमित्त व्याख्यानाचे आयोजन करण्यात आले होते.डॉ. बाबासाहेब आंबेडकर यांच्या प्रतिमेला तर प्रमुख वक्ते म्हणून क्. जानवी हारार्पण करून व्याख्यानाला सुरुवात करण्यात आली. डॉ. बाबासाहेब आंबेडकर जयंती त्राख्यान कार्यक्रमाचे अध्यक्ष गहाविद्यालयाचे प्राचार्य डॉ. ामेश्वर भिसे हे उपस्थित होते.



राऊत व प्रा. डॉ. महेंद्र मेटे हे उपस्थित होते.

व्याख्यानाप्रसंगी कु. जानवी राऊत हिने भारतीय संविधान हे लोकशाहीचा आत्मा आहे. संविधानामुळे समाजातील

तळागाळातील बहुजनांनी सन्मानाने जीवन जगण्याचा मार्ग मिळालेला आहे सविधान हे अवगत असले पाहिजे. तसेचं अमृल्य ठेवा आहे,त्याची