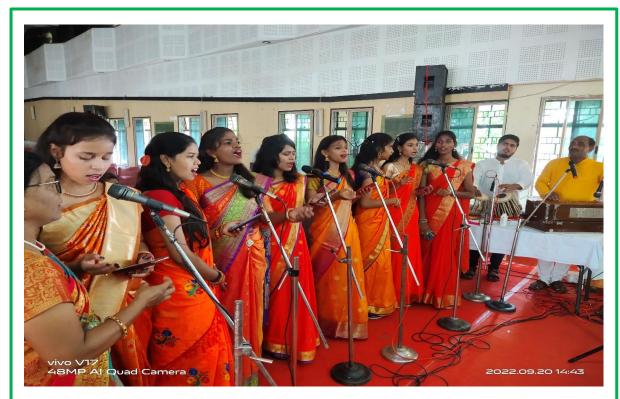

Students singing traditional welcome song

**Annual Social Gathering 2019** 

**Students participation in Annual Social Gathering 2019** 

**Annual Social Gathering 2019** 

Students participation in Annual Social Gathering 2019

**Annual Social Gathering 2019** 

**Students participation in Annual Social Gathering 2019** 

Institution & Best Practices.....

**Students participation in Annual Social Gathering 2019** 

Institution & Best Practices.....

**Annual Social Gathering 2020** 

**Annual Social Gathering 2020** 

**Participation of students in Youth Festival** 

Participation of students in Youth Festival 2019

Participation of students in Youth Festival 2021