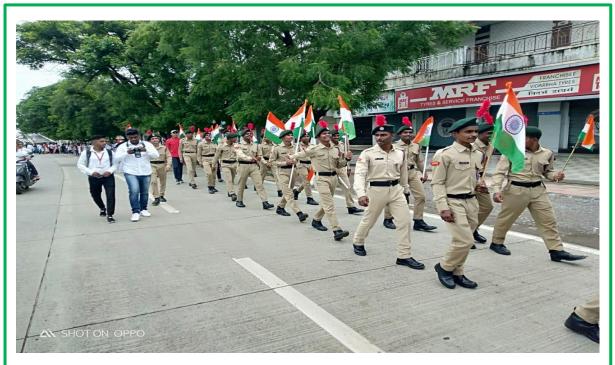

Students singing patriotic song on the occasion of 'August Kranti Diwas'
Dt.9 Aug. 2019

Students singing patriotic song on the occasion of 'August Kranti Diwas'
Dt.9 Aug. 2019