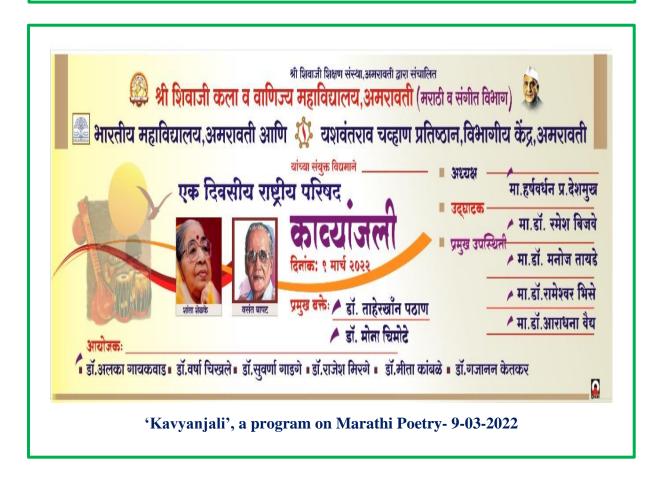

**Students Singing traditional Welcome Song** 

Musical performance by the students in 'Kawyanjali' based on the Marathi Poetry

## कवियती शांता शेळके आणि कवी वसंत बापट यांच्या क्वितेवर झाली काव्यांजली' ही एक दिवसीय राष्ट्रीय परिषद

श्री शिवाजी कला व वाणिज्य महाविद्यालय, भारतीय महाविद्यालय आणि यशवंतराव चव्हाण प्रतिष्ठान अमरावती विभाग यांचा संयुक्त उपक्रम

अमरावती दि. ९ : श्री
शिवाजी कला व वाणिज्य
महाविद्यालय व भारतीय
महाविद्यालय व भारतीय
महाविद्यालय अमरावती आणि
यशवंतराव चव्हाण प्रतिष्ठान
अमरावती विभाग यांच्या यांच्या
संयुक्त विद्यमाने कविद्यती शांवा
श्रीठके आणि कवी वसंत वाण्ट
यांच्या जमशताब्दीनिमित्त आयोजित
'काव्यांजली' ही एक दिवसीय
राष्ट्रीय परिषद आज श्री शिवाजी
कला व वाणिज्य महाविद्यालयाच्या
महर्षी रराण सभागृहात झाली
यशांवराव चव्हाण प्रतिष्ठानचे
विभागीय कार्याच्यक्ष, प्रसिद्ध
साहित्वक डॉ.रमेश अधार यांच्या
अध्यक्षतेत आयोजित या परिषदेवे
उद्धाटन मारतीय विद्यामंदिर या
संस्थेचे अध्यक्ष डॉ.रमेश विजवे
राच्या प्रतिद्वालयांच्या
स्ति अध्यक्ष डॉ.रमेश विजवे
राच्या प्रतिद्वालयांच्या
स्ति अध्यक्ष डॉ.रमेश विजवे
राच्या प्रतिद्वालयांच्या
च्वाण प्रतिष्ठानचे विभागीय सचिव
सुप्रसिद्ध समीक्षक डॉ.मनोज तायडे,
परिवर्देचे स्वागताध्यक्ष व प्राचार्य
डॉ.रामेश्चर भिसे, भारतीय
महाविद्यालयांच्या प्राचार्य
डॉ.आराधना वेद्य हे उद्घटन
सोहळ्याला विवारपीठावर उपस्थित
होते. यशवंतराव चव्हाण प्रतिष्ठानचे
विभागीय अध्यक्ष तथा श्री शिवाजी
शिवाण संस्थेचे अध्यक्ष
श्री.हर्षवर्धान देशमुख यांची या
परिपदेला आभासी गुभेच्छा
दित्या.यशवंतराव चव्हाण प्रतिष्ठानचे
विभागीय कोषाध्यक्ष प्रदीप देशमुख
हे कार्यक्रमाला प्रामुख्याने उपस्थित
वेद्यागीय कोषाध्यक्ष प्रदीप देशमुख
हे कार्यक्रमाला प्रामुख्याने उपस्थित