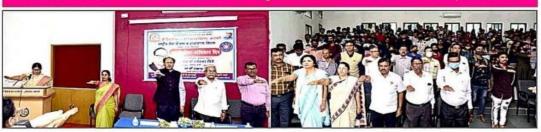

# आज स्व.माणिकराव घवळे स्मृती राज्यस्तरीय वादविवाद स्पर्धा

## खाजगीकरणाचे धोरण लोकहिताचे आहे'

या विषयावर होणार स्पर्धा गुज्यस्तरीय बादविवाद स्पर्धने आली आहे.

खा. नवनीत राणा प्राचार्य डॉ. रामेश्वर भिसे हेमंत काळमेघ

अमराबती/प्रतिनिधी:- व वाणिज्य महाविद्यालयाच्यावतीने स्व.माणिकराव घवळे स्मृती दरवर्षी प्रमाणे यावर्षीही प्रतिष्ठान आणि श्री शिवाजी कला स्व.माणिकराव घवळे स्मृती

सभागृहाच्या मते 'खाजगी 'खाजगीकरणाचे धोरण करणाचे धीरण लोकहिताचे आहे' लोकहिताचे आहे' या या विषयावर राज्यात पहिल्यांदाच विषयावर ही स्पर्धा होणार महाविद्यालयीन विद्यार्थ्यांमध्ये ही आहे.मंगळवार दि. ४ स्पर्धा होत असल्याने या स्पर्धेचे जानेवारी २०२२ रोजी फेसब्क, युट्युव च्या माध्यमातुन सकाळी १०.३० वाजता. बेट प्रक्षेपण करण्यात येणार. घटाळे स्मृती फिरता चषक प्रदान श्री शिवाजी कला व आहे. खा.नवनीत राणा, श्री. करण्यात येईल. विषयाच्या वाणिज्य महाविद्यालय शिवाजी शिक्षण संस्थेचे अनुकूल आणि प्रतिकृत वाजुस अमरावती येथे.स्पर्धेचे कार्यकारिणी सदस्य हेमंत मते मोडणाऱ्या दोन स्पर्धकांचा उदघाटन पार पडेल. काळमेघ, प्राचार्य डॉ. रामेश्वर संघ स्पर्धेसाठी पात्र ठरेल. स्पर्धेत कोरो नाच्या पार्श्वभमीबर भिसे यांच्या प्रमुख उपस्थितीत शासनाच्या नियमांचे पालने करन स्पर्धेला सुरुवात होईल.स्पर्धेत विजेत्यास ७ हजार रोख, ही स्पर्धा आयोजित करण्यात विजेता संघाता स्व.माणिकराव सम्मानचिक व प्रमाणपत्र, द्वितीय