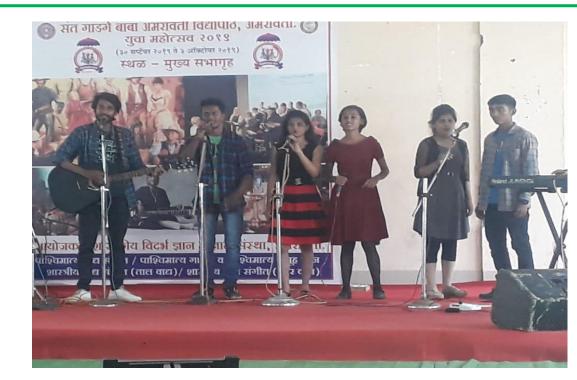

**Annual Social Gathering 2020** 

**Annual Social Gathering 2020** 

**Participation of students in Youth Festival** 

Participation of students in Youth Festival 2019

Participation of students in Youth Festival 2021

Participation of students in Youth Festival 2022

Participation of students in Youth Festival 2022

**Participation of students in Youth Festival 2022** 