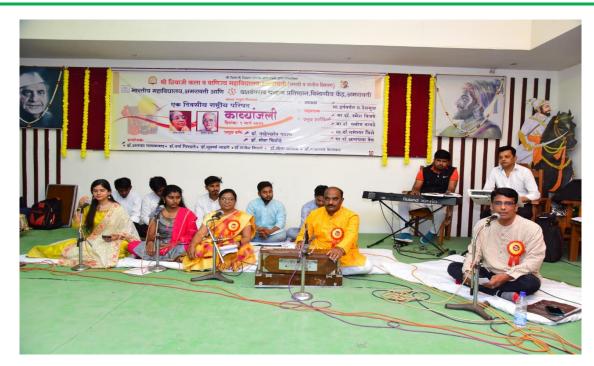

**Students Singing traditional Welcome Song** 

Musical performance by the students in 'Kawyanjali' based on the Marathi Poetry

## कवियती शांता शेळके आणि कवी वसंत बापट यांच्या क्वितेवर झाली काव्यांजली' ही एक दिवसीय राष्ट्रीय परिषद

श्री शिवाजी कला व वाणिज्य महाविद्यालय, भारतीय महाविद्यालय आणि यशवंतराव चव्हाण प्रतिष्ठान अमरावती विभाग यांचा संयुक्त उपक्रम

अमरावती दि. ९ : श्री
शिवाजी कला व वाणिज्य
महाविद्यालय व भारतीय
महाविद्यालय व भारतीय
महाविद्यालय अमरावती आणि
यशवंतराव चव्हाण प्रतिष्ठान
अमरावती विभाग यांच्या यांच्या
संयुक्त विद्यमाने कविद्यती शांवा
श्रीठके आणि कवी वसंत वाण्ट
यांच्या जमशताब्दीनिमित्त आयोजित
'काव्यांजली' ही एक दिवसीय
राष्ट्रीय परिषद आज श्री शिवाजी
कला व वाणिज्य महाविद्यालयाच्या
महर्षी रराण सभागृहात झाली
यशांवराव चव्हाण प्रतिष्ठानचे
विभागीय कार्याच्यक्ष, प्रसिद्ध
साहित्वक डॉ.रमेश अधार यांच्या
अध्यक्षतेत आयोजित या परिषदेवे
उद्धाटन मारतीय विद्यामंदिर या
संस्थेचे अध्यक्ष डॉ.रमेश विजवे
राच्या प्रतिद्वालयांच्या
स्ति अध्यक्ष डॉ.रमेश विजवे
राच्या प्रतिद्वालयांच्या
स्ति अध्यक्ष डॉ.रमेश विजवे
राच्या प्रतिद्वालयांच्या
च्वाण प्रतिष्ठानचे विभागीय सचिव
सुप्रसिद्ध समीक्षक डॉ.मनोज तायडे,
परिवर्देचे स्वागताध्यक्ष व प्राचार्य
डॉ.रामेश्चर भिसे, भारतीय
महाविद्यालयांच्या प्राचार्य
डॉ.आराधना वेद्य हे उद्घटन
सोहळ्याला विवारपीठावर उपस्थित
होते. यशवंतराव चव्हाण प्रतिष्ठानचे
विभागीय अध्यक्ष तथा श्री शिवाजी
शिवाण संस्थेचे अध्यक्ष
श्री.हर्षवर्धान देशमुख यांची या
परिपदेला आभासी गुभेच्छा
दित्या.यशवंतराव चव्हाण प्रतिष्ठानचे
विभागीय कोषाध्यक्ष प्रदीप देशमुख
हे कार्यक्रमाला प्रामुख्याने उपस्थित
वेद्यागीय कोषाध्यक्ष प्रदीप देशमुख
हे कार्यक्रमाला प्रामुख्याने उपस्थित