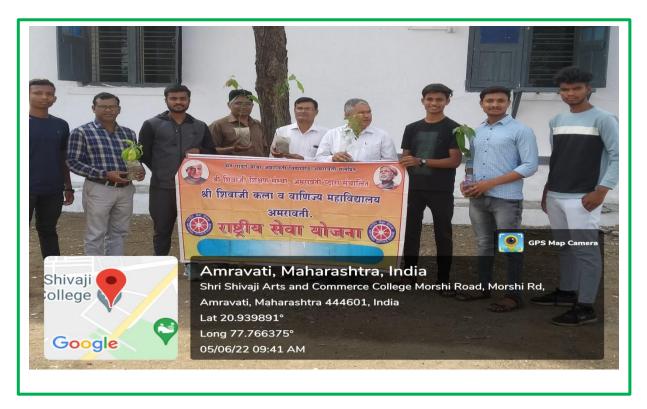

## शिवाजी महाविद्यालयात पर्यावरण जनजागृती उपक्रम

अमरावती/प्रतिनिधी: - पर्यावरण दिनानिमित्त श्री शिवाजी कला व वाणिज्य महाविद्यालय अमरावती येथे राष्ट्रीय सेवा योजना विभाग च्या वतीने पर्यावरण जनजागृती करण्यात आली याशिवाय महाविद्यालयाच्या परिसरात वृक्ष लागवड करण्यात आली सदर पर्यावरण जनजागृती दिवस व वृक्ष लागवड कार्यक्रम माननीय प्राचार्य डॉक्टर रामेश्वर भिसे यांच्या मार्गदर्शनाखाली सदर कार्यक्रम माचे आयोजन करण्यात आले होते.याप्रसंगी महाविद्यालयात महाविद्यालयातील राष्ट्रीय सेवा योजना विभाग कार्यक्रम अधिकारी प्राध्यापक डॉक्टर ज्ञानेश्वर प्राध्यापक डॉक्टर महिंद्र मिटे प्राध्यापक डॉक्टर गजानन भारती तसेच राष्ट्रीय सेवा योजनेचे स्वयंसेवक सुमित रिठे हर्षल भोयर अभय भोयार अनिल धुर्वे प्रतीक राऊत व बैलमारे इत्यादी अनेक स्वयंसेवक उपस्थित होते.