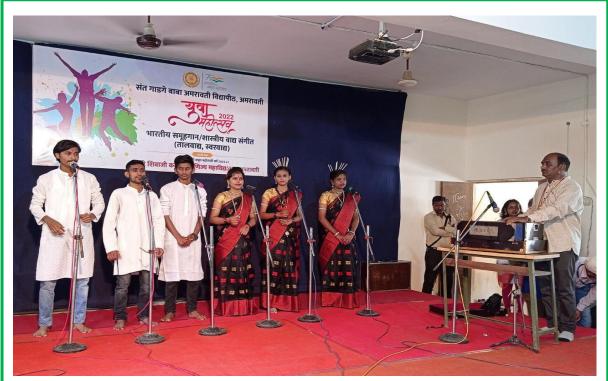

**Annual Social Gathering 2020** 

**Annual Social Gathering 2020** 

**Participation of students in Youth Festival** 

Participation of students in Youth Festival 2019

Participation of students in Youth Festival 2021

Participation of students in Youth Festival 2022

Participation of students in Youth Festival 2022

**Participation of students in Youth Festival 2022** 