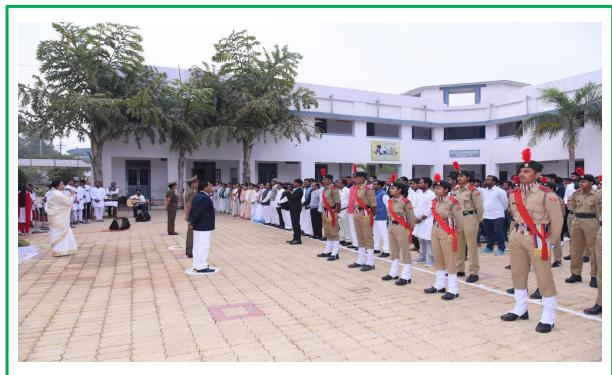

Students singing patriotic song on the occasion of 'August Kranti Diwas'
Dt.9 Aug. 2019

Students singing patriotic song on the occasion of 'August Kranti Diwas'
Dt.9 Aug. 2019

#### Report on August Kranti Day

Title of the program: Intercollegiate Patriotic Songs Competition

Date 09/08/2019

Time, 10.30

Chief Guest: Dr. Tushar Deshmukh, Registrar, SGBAU

Chairman: Dr. Smita Deshmukh, Principal

Number of participants: 30

Objectives:

1) To commemorate the martyrs of Indian freedom strugle

2) To make students aware of the contribution of Indian freedom struggle.

Organizer:

Dr. Gajanan Ketkar

Music Department

Principali Shri Shivaji Arts & Comm. College, Amravati

Report of 'Kranti Diwas' 9 Aug. 2019

ऑगस्ट क्रांती दिनानिमित्त

## देशभक्तीपर गीत गायन स्पर्धा

अमरावती/का.प्र. भारत छोडो आंदोलनामध्ये शहिद झालेल्या स्वातंत्रसैनिकांच्या स्मृतीला उजाळा देण्यासाठी दरवर्षी देशभरात ९ ऑगस्ट हा क्रांती दिन म्हणून साजरा केला जातो.

या दिवसाचे औचित्य सकाळी १०.०० वाजता श्री शिवाजी कला व वाणिज्य महाविदयालयातील शहिदांना श्रदांजली अभिवादन करण्याकरिता भारत सरकारच्या क्षेत्रीय लोकसंपर्क ब्यूरो, अमरावती आणि राष्ट्रीय सेवा संत गाडगेबाबा अमरावती विदयापीठाच्या सहकायीने आतंर महाविदयालयीन देशभक्तीपर गीत गायन स्पर्धेचे आयोजन करण्यात आले आहे. सहभागी होण्या-या सर्व विदयार्थ्यांना शासनाचे प्रँमाणपत्र आणि विजेत्यांना सन्मान चिन्ह देवून गौरवण्यात येणार आहे तरी इच्छुक विदयार्थ्यांनी नाव नोंदणी करिता श्री शिवाजी कला महाविदयालयाच्या संगीत विभागाचे प्राध्यापक गजानन केतकर मो- ९८२२७७६६९७ यांना संपर्क करावे.