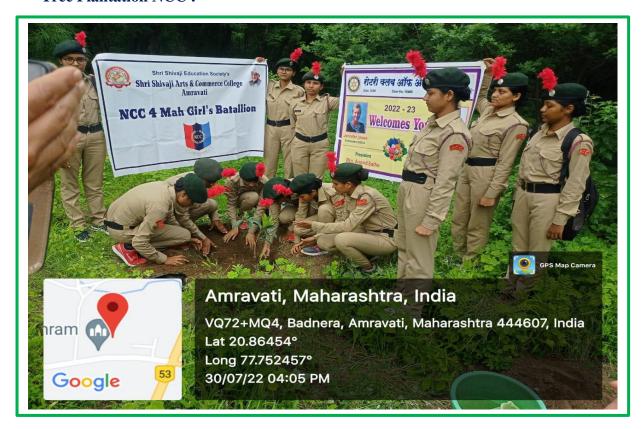

Cleanliness drive by NSS Students

Cleanliness drive by NCC Students

■ Tree Plantation NCC :