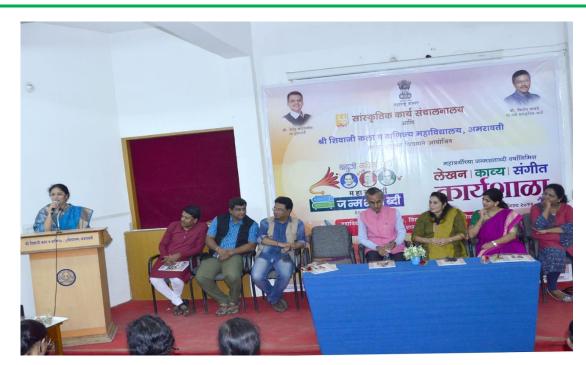

#### शिवाजी कला व वाणिज्य महाविद्यालयात

## 'संगीताचे रसग्रहण' विषयावर कार्यशाळा

#### अमरावती/ का.प्र.

शिवाजी कला व वाणिज्य महाविद्यालयात संगीत विभागाद्वारे 'संगीताचे रसग्रहण या विषयावर एक दिवसीय कार्यशाळा आयोजित करण्यात आली. या प्रसंगी उद्घाटन कार्यक्रमाला महाविद्यालयाचे प्राचार्य डॉ. रामेश्वर भिसे यांनी अध्यक्ष स्थान भूषविले. तर प्रमुख मार्गदर्शक म्हणून गिरीष पांडे, संगीत विशारद, पुॅनिंग इंजिनिअर, बॅफ्को, बहारीन हे लाभले, कार्यक्रमाची सुरुवात प्रा. मीना सहारे यांनी आपल्या सुरेल आवाजात सरस्वती वंदना गायन केले.

उद्घाटनप्रसंगी संगीत विभाग अध्यक्षीय मनोगतातून प्राचार्य डॉ. प्रमुख डॉ. गजानन केतकर यांनी कार्यशाळेच्या आयोजनामागील विभागाच्या भविष्यकालीन योजनांचाही आढावा घेतला. पाहण्यांचा परिचय प्रा. डॉ. वैशाली

संगीताचे महत्त्व अधोरेखित करून भूमिका स्पष्ट केली, तसेच संगीत अशा प्रकारच्या उपक्रमांना विद्यार्थ्यांनी सकारात्मक प्रतिसाद देऊन स्वतःचा विकास करावा असे देशमुख यांनी करून दिला. मार्गदर्शक गिरीष पांडे यांनी गायक व सरते शेवटी गिरीष पांडे यांनी

श्रोते या दोघांनाही संगीत रामेश्वर भिसे यांनी जीवनातील रसग्रहणाच्या दृष्टीने आवश्यक बाबीचा परामर्श घेतला. तसेच स्वरसाधना कशी करावी याबाबत प्रात्यक्षिकासह मोलाचे मार्गदर्शन केले. विद्यार्थ्यांनी या कार्यशाळेत आवाहन केले. कार्यशाळेचे प्रमुख उत्फूर्तपणे सहभाग घेतला.

आपल्या सुमधूर गायनाने श्रोत्यांना मंत्रमुग्ध केले. याप्रसंगी काही निवडक विद्यार्थ्यांनी देखील आपली कला सादर केली, याला तबलासंगत गजानन पळसकर यानेउत्कृष्टपणे

या कार्यशाळेला प्रा. डॉ. वर्षा चिखले, डॉ. वैशाली टाकोडे, डॉ. मनोज जोशी, डॉ. अपणी सरोदे, डॉ. सोनाली आसरकर, प्रा. जगन्नाथ इंगोले, अँड. अरुण ठाकरे, श्री रमेश जाधव, प्रा. गजानन काळे उस्थित होते. या कार्यक्रमाचे संचालन जान्हवी राऊत तर आभार प्रदर्शन प्रा.