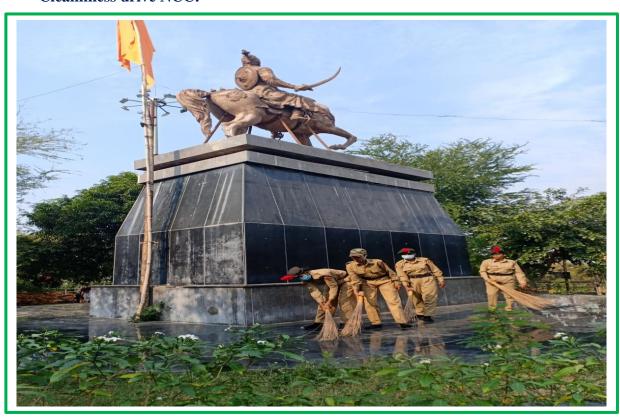

Cleanliness drive by NSS Students

Cleanliness drive by NCC Students

■ Tree Plantation NCC :

#### Cleanliness Drive NCC :

Cleanliness drive NCC: