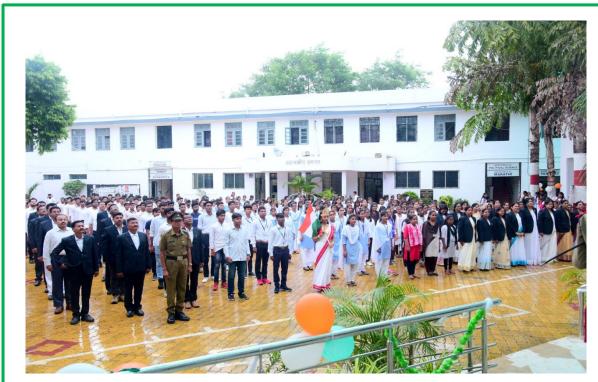

Students singing patriotic song on the occasion of 'August Kranti Diwas'
Dt.9 Aug. 2019

Students singing patriotic song on the occasion of 'August Kranti Diwas'
Dt.9 Aug. 2019

#### Report on August Kranti Day

Title of the program: Intercollegiate Patriotic Songs Competition

Date 09/08/2019

Time, 10.30

Chief Guest: Dr. Tushar Deshmukh, Registrar, SGBAU

Chairman: Dr. Smita Deshmukh, Principal

Number of participants: 30

Objectives:

1) To commemorate the martyrs of Indian freedom strugle

2) To make students aware of the contribution of Indian freedom struggle.

Organizer:

Dr. Gajanan Ketkar

Music Department

Principali Shri Shivaji Arts & Comm. College, Amravati

Report of 'Kranti Diwas' 9 Aug. 2019

ऑगस्ट क्रांती दिनानिमित्त

## देशभक्तीपर गीत गायन स्पर्धा

अमरावती/का.प्र. भारत छोडो आंदोलनामध्ये शहिद झालेल्या स्वातंत्रसैनिकांच्या स्मृतीला उजाळा देण्यासाठी दरवर्षी देशभरात ९ ऑगस्ट हा क्रांती दिन म्हणून साजरा केला जातो.

या दिवसाचे औचित्य सकाळी १०.०० वाजता श्री शिवाजी कला व वाणिज्य महाविदयालयातील शहिदांना श्रदांजली अभिवादन करण्याकरिता भारत सरकारच्या क्षेत्रीय लोकसंपर्क ब्यूरो, अमरावती आणि राष्ट्रीय सेवा संत गाडगेबाबा अमरावती विदयापीठाच्या सहकायीने आतंर महाविदयालयीन देशभक्तीपर गीत गायन स्पर्धेचे आयोजन करण्यात आले आहे. सहभागी होण्या-या सर्व विदयार्थ्यांना शासनाचे प्रँमाणपत्र आणि विजेत्यांना सन्मान चिन्ह देवून गौरवण्यात येणार आहे तरी इच्छुक विदयार्थ्यांनी नाव नोंदणी करिता श्री शिवाजी कला महाविदयालयाच्या संगीत विभागाचे प्राध्यापक गजानन केतकर मो- ९८२२७७६६९७ यांना संपर्क करावे.