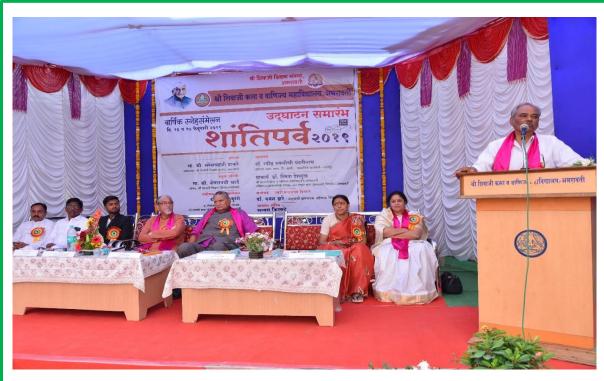

Students singing traditional welcome song

**Annual Social Gathering 2019** 

**Students participation in Annual Social Gathering 2019** 

**Annual Social Gathering 2019** 

Students participation in Annual Social Gathering 2019

**Annual Social Gathering 2019** 

**Students participation in Annual Social Gathering 2019** 

Institution & Best Practices.....

**Students participation in Annual Social Gathering 2019** 

Institution & Best Practices.....

**Annual Social Gathering 2020** 

**Annual Social Gathering 2020** 

**Participation of students in Youth Festival** 

Participation of students in Youth Festival 2019

Participation of students in Youth Festival 2021