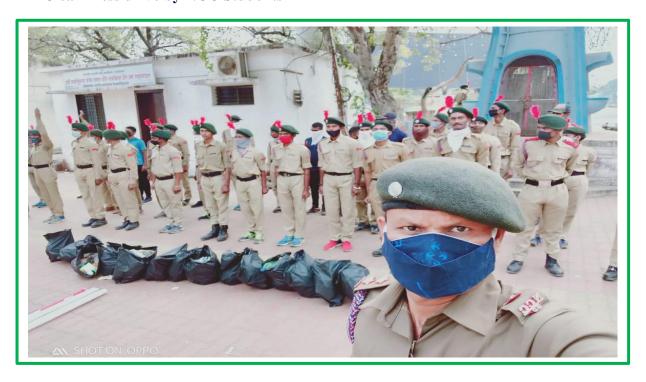

Cleanliness drive by NSS Students

Cleanliness drive by NCC Students

■ Tree Plantation NCC :

#### Cleanliness Drive NCC :

Cleanliness drive NCC: