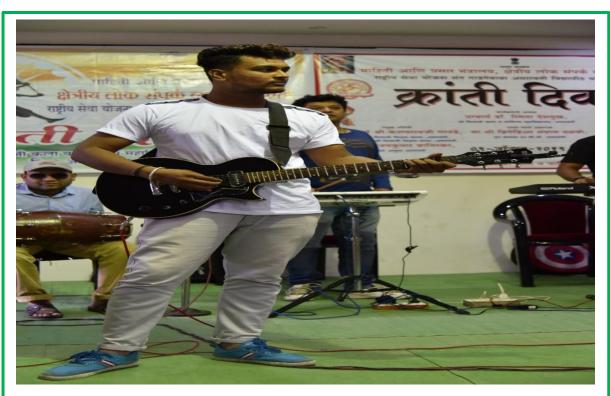

Students singing patriotic song on the occasion of 'August Kranti Diwas'
Dt.9 Aug. 2019

Students singing patriotic song on the occasion of 'August Kranti Diwas'
Dt.9 Aug. 2019

#### Report on August Kranti Day

Title of the program: Intercollegiate Patriotic Songs Competition

Date 09/08/2019

Time, 10.30

Chief Guest: Dr. Tushar Deshmukh, Registrar, SGBAU

Chairman: Dr. Smita Deshmukh, Principal

Number of participants: 30

Objectives:

1) To commemorate the martyrs of Indian freedom strugle

2) To make students aware of the contribution of Indian freedom struggle.

Organizer:

Dr. Gajanan Ketkar

Music Department

## देशभक्तीपर गीत गायन स्पर्धा

अमरावती/का.प्र. भारत छोडो आंदोलनामध्ये शहिद झालेल्या स्वातंत्रसैनिकांच्या स्मृतीला उजाळा देण्यासाठी दरवर्षी देशभरात ९ ऑगस्ट हा क्रांती दिन म्हणून साजरा केला जातो.

या दिवसाचे औचित्य सकाळी १०.०० वाजता श्री शिवाजी कला व वाणिज्य महाविदयालयातील शहिदांना श्रदांजली अभिवादन करण्याकरिता भारत सरकारच्या क्षेत्रीय लोकसंपर्क ब्यूरो, अमरावती आणि राष्ट्रीय सेवा संत गाडगेबाबा अमरावती विदयापीठाच्या सहकायीने आतंर महाविदयालयीन देशभक्तीपर गीत गायन स्पर्धेचे आयोजन करण्यात आले आहे. सहभागी होण्या-या सर्व विदयार्थ्यांना शासनाचे प्रँमाणपत्र आणि विजेत्यांना सन्मान चिन्ह देवून गौरवण्यात येणार आहे तरी इच्छुक विदयार्थ्यांनी नाव नोंदणी करिता श्री शिवाजी कला महाविदयालयाच्या संगीत विभागाचे प्राध्यापक गजानन केतकर मो- ९८२२७७६६९७ यांना संपर्क करावे.