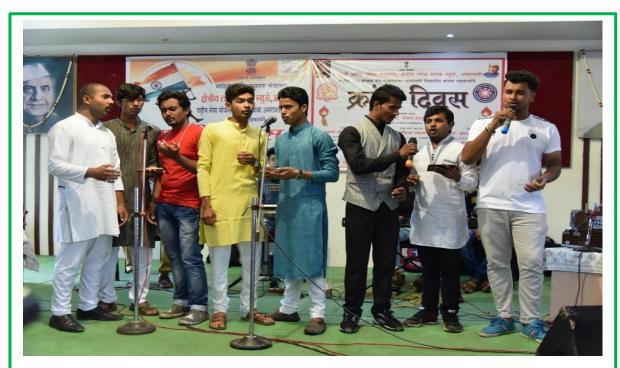

Students singing patriotic song on the occasion of 'August Kranti Diwas'
Dt.9 Aug. 2019

Students singing patriotic song on the occasion of 'August Kranti Diwas'
Dt.9 Aug. 2019

#### Report on August Kranti Day

Title of the program: Intercollegiate Patriotic Songs Competition

Date 09/08/2019

Time, 10.30

Chief Guest: Dr. Tushar Deshmukh, Registrar, SGBAU

Chairman: Dr. Smita Deshmukh, Principal

Number of participants: 30

Objectives:

1) To commemorate the martyrs of Indian freedom strugle

2) To make students aware of the contribution of Indian freedom struggle.

Organizer:

Dr. Gajanan Ketkar

Music Department

## देशभक्तीपर गीत गायन स्पर्धा

अमरावती/का.प्र. भारत छोडो आंदोलनामध्ये शहिद झालेल्या स्वातंत्रसैनिकांच्या स्मृतीला उजाळा देण्यासाठी दरवर्षी देशभरात ९ ऑगस्ट हा क्रांती दिन म्हणून साजरा केला जातो.

या दिवसाचे औचित्य सकाळी १०.०० वाजता श्री शिवाजी कला व वाणिज्य महाविदयालयातील शहिदांना श्रदांजली अभिवादन करण्याकरिता भारत सरकारच्या क्षेत्रीय लोकसंपर्क ब्यूरो, अमरावती आणि राष्ट्रीय सेवा संत गाडगेबाबा अमरावती विदयापीठाच्या सहकायीने आतंर महाविदयालयीन देशभक्तीपर गीत गायन स्पर्धेचे आयोजन करण्यात आले आहे. सहभागी होण्या-या सर्व विदयार्थ्यांना शासनाचे प्रँमाणपत्र आणि विजेत्यांना सन्मान चिन्ह देवून गौरवण्यात येणार आहे तरी इच्छुक विदयार्थ्यांनी नाव नोंदणी करिता श्री शिवाजी कला महाविदयालयाच्या संगीत विभागाचे प्राध्यापक गजानन केतकर मो- ९८२२७७६६९७ यांना संपर्क करावे.