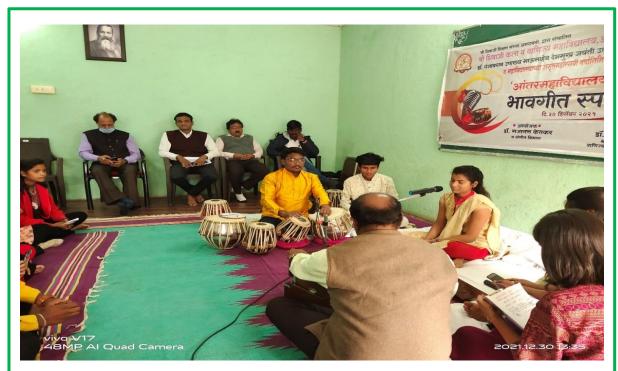

Newspaper coverage of Celebration of 'August Kranti Diwas' 9 Aug. 2019

Students performing in an Intercollegiate Sugam Sangit competition- 27-12-2021

अमरावती/का.प्र.

श्री. शिवाजी कला व वाणिज्य महाविद्यालय अमरावती येथे डॉ पंजाबराव उपाख्य भाऊसाहेब देशमुख यांच्या जयंतीच्या निमत्ताने आंतर महाविद्यालयीन 'भावगीत' व महाविद्यालयीन 'सुगम संगीत ' स्पर्धी आयोजित करण्यात आली.

स्पर्धी उद्घाटक म्हणून प्ररणा दिलीपबाबू इंगोले तर प्राचार्य डॉ. समेंखर भिसे अध्यक्ष होते व प्रमुख अतिथी डॉ. सुजाता सबाने होत्यो. आयोजक डॉ.गजानन केतकर,सांस्कृतिक कार्यक्रम प्रमुख डॉ. वैशाली देशमुख, प्रा. मीना सहारे, प्रा.ऋषिकेश सावळे यांनी या कार्यक्रमांचे आयोजन केले. स्पर्धेच्या उद्घाटन प्रसंगी प्रेरणा इंगोले यांनी विद्यार्थ्यामध्ये संगीत विषयक आबंड ताणतणावांपासून मुक्त करत असल्याचे नमूद केले तर डॉ.रामेश्वर भिसे यांनी विद्यार्थ्यामध्ये असलेल्या विविध कलागुणांमध्ये संगीत या विषयाचे आगळेवेगळे महत्त्व विशंद करून एक भावगीत सादर केले.

या कार्यक्रमाच्या यशस्त्री आयोजनाकरिता संगीत विभाग तथा महाविद्याल्याची सांस्कृतिक समित्ती यांनी परिश्रम घेतले आपत्री विविध महाविद्यालयाची सांस्कृतिक समित्ती यांनी परिश्रम घेतले आपत्र महाविद्याल्याची सांस्कृतिक समित्ती यांनी परिश्रम घेतले आपत्र महाविद्याल्याची सांस्कृतिक समित्ती यांनी परिश्रम घेतले आपत्र महाविद्याल्याची अमरावती स्पर्धत प्राप्त प्रहमाग नोदिवला आंतर महाविद्याल्याच्या अमरावती येथिल पार्थ कुलकर्णी व रश्मी धाटी यांनी मिळवित्रा व भरती ढाल चा मान प्राप्त केला. व्यतीय क्रमांक विद्यामारती महाविद्यालयाच्या स्वरश्री केतकर व केतकी मोहदरकर