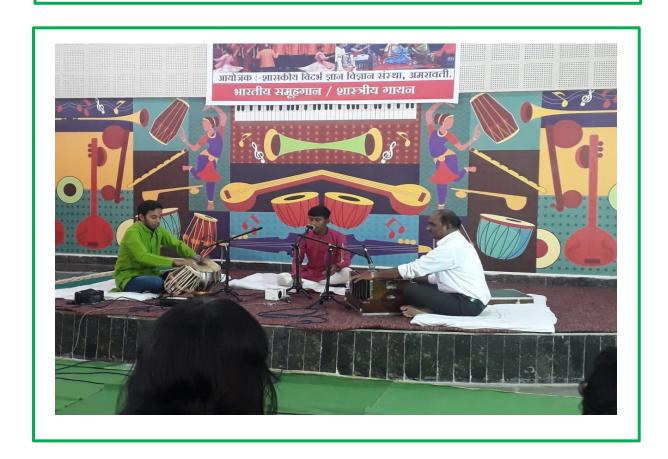

Newspaper coverage of 'Tribute to Lata Mangeshkar'

Workshop on Script Writing, Poetry, and Music- 22-08-2019

Workshop on Script Writing, Poetry, and Music-Dt.22-08-2019

Workshop on 'Interpretation of Music'-20-12-2021

## 'संगीताचे रसग्रहण' विषयावर कार्यशाळा

#### अमरावती/ का.प्र.

शिवाजी कला व वाणिज्य महाविद्यालयात संगीत विभागाद्वारे 'संगीताचे रसग्रहण या विषयावर एक दिवसीय कार्यशाळा आयोजित करण्यात आली. या प्रसंगी उद्घाटन कार्यक्रमाला महाविद्यालयाचे प्राचार्य डॉ. रामेश्वर भिसे यांनी अध्यक्ष स्थान भूषविले. तर प्रमुख मार्गदर्शक म्हणून गिरीष पांडे, संगीत विशारद, पुॅनिंग इंजिनिअर, बॅफ्को, बहारीन हे लाभले, कार्यक्रमाची सुरुवात प्रा. मीना सहारे यांनी आपल्या सुरेल आवाजात सरस्वती वंदना गायन केले.