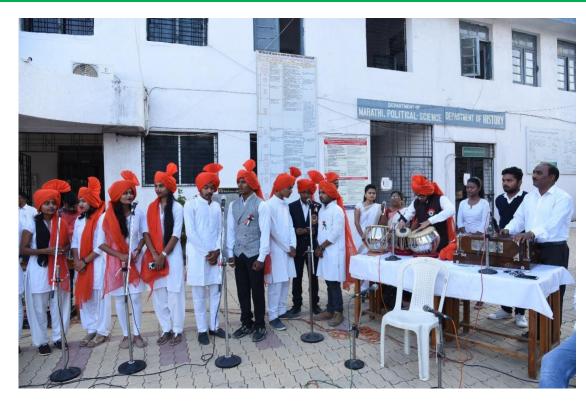

**Students Singing traditional Welcome Song** 

Musical performance by the students in 'Kawyanjali' based on the Marathi Poetry

## कवियती शांता शेळके आणि कवी वसंत बापट यांच्या क्वितेवर झाली काव्यांजली' ही एक दिवसीय राष्ट्रीय परिषद

श्री शिवाजी कला व वाणिज्य महाविद्यालय, भारतीय महाविद्यालय आणि यशवंतराव चव्हाण प्रतिष्ठान अमरावती विभाग यांचा संयुक्त उपक्रम

अमरावती दि. ९ : श्री
शिवाजी कला व वाणिज्य
महाविद्यालय व भारतीय
महाविद्यालय व भारतीय
महाविद्यालय अमरावती आणि
यशवंतराव चव्हाण प्रतिष्ठान
अमरावती विभाग यांच्या यांच्या
संयुक्त विद्यमाने कविद्यती शांवा
श्रीठके आणि कवी वसंत वाण्ट
यांच्या जमशताब्दीनिमित्त आयोजित
'काव्यांजली' ही एक दिवसीय
राष्ट्रीय परिषद आज श्री शिवाजी
कला व वाणिज्य महाविद्यालयाच्या
महर्षी रराण सभागृहात झाली
यशांवराव चव्हाण प्रतिष्ठानचे
विभागीय कार्याच्यक्ष, प्रसिद्ध
साहित्वक डॉ.रमेश अधार यांच्या
अध्यक्षतेत आयोजित या परिषदेवे
उद्धाटन मारतीय विद्यामंदिर या
संस्थेचे अध्यक्ष डॉ.रमेश विजवे
राच्या प्रतिद्वालयांच्या
स्ति अध्यक्ष डॉ.रमेश विजवे
राच्या प्रतिद्वालयांच्या
स्ति अध्यक्ष डॉ.रमेश विजवे
राच्या प्रतिद्वालयांच्या
च्वाण प्रतिष्ठानचे विभागीय सचिव
सुप्रसिद्ध समीक्षक डॉ.मनोज तायडे,
परिवर्देचे स्वागताध्यक्ष व प्राचार्य
डॉ.रामेश्चर भिसे, भारतीय
महाविद्यालयांच्या प्राचार्य
डॉ.आराधना वेद्य हे उद्घटन
सोहळ्याला विवारपीठावर उपस्थित
होते. यशवंतराव चव्हाण प्रतिष्ठानचे
विभागीय अध्यक्ष तथा श्री शिवाजी
शिवाण संस्थेचे अध्यक्ष
श्री.हर्षवर्धान देशमुख यांची या
परिपदेला आभासी गुभेच्छा
दित्या.यशवंतराव चव्हाण प्रतिष्ठानचे
विभागीय कोषाध्यक्ष प्रदीप देशमुख
हे कार्यक्रमाला प्रामुख्याने उपस्थित
वेद्यागीय कोषाध्यक्ष प्रदीप देशमुख
हे कार्यक्रमाला प्रामुख्याने उपस्थित