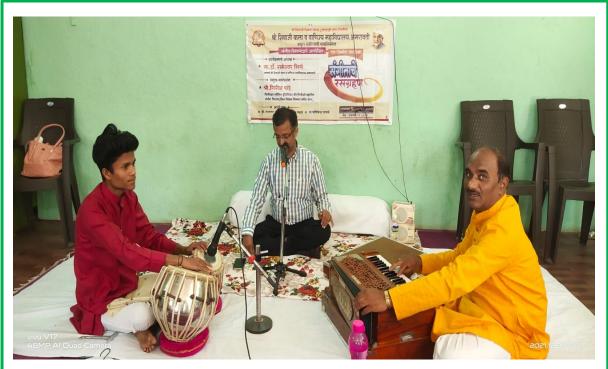

#### अमरावती/ का.प्र.

शिवाजी कला व वाणिज्य महाविद्यालयात संगीत विभागाद्वारे 'संगीताचे रसग्रहण या विषयावर एक दिवसीय कार्यशाळा आयोजित करण्यात आली. या प्रसंगी उद्घाटन कार्यक्रमाला महाविद्यालयाचे प्राचार्य डॉ. रामेश्वर भिसे यांनी अध्यक्ष स्थान भूषविले. तर प्रमुख मार्गदर्शक म्हणून गिरीष पांडे, संगीत विशारद, पुॅनिंग इंजिनिअर, बॅफ्को, बहारीन हे लाभले, कार्यक्रमाची सुरुवात प्रा. मीना सहारे यांनी आपल्या सुरेल आवाजात सरस्वती वंदना गायन केले.

आपल्या सुमधूर गायनाने श्रोत्यांना मंत्रमुग्ध केले. याप्रसंगी काही निवडक विद्यार्थ्यांनी देखील आपली कला सादर केली, याला तबलासंगत गजानन पळसकर यानेउत्कृष्टपणे

या कार्यशाळेला प्रा. डॉ. वर्षा चिखले, डॉ. वैशाली टाकोडे, डॉ. मनोज जोशी, डॉ. अपणी सरोदे, डॉ. सोनाली आसरकर, प्रा. जगन्नाथ इंगोले, अँड. अरुण ठाकरे, श्री रमेश जाधव, प्रा. गजानन काळे उस्थित होते. या कार्यक्रमाचे संचालन जान्हवी राऊत तर आभार प्रदर्शन प्रा.