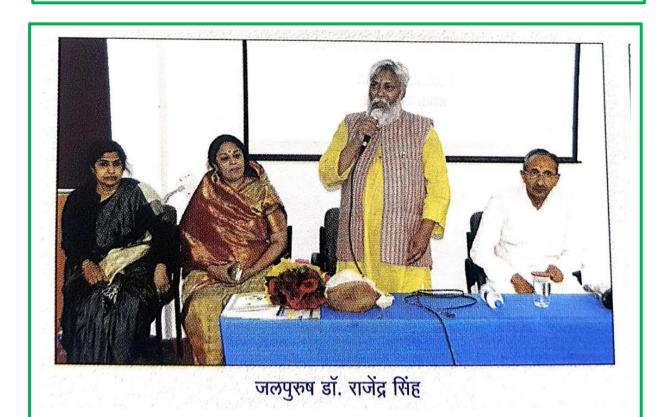

#### **Guest lecture on 'Waste Crisis'**

Shri Shivaji Arts and Commerce College, Amravati

Title of the program: Guest lecture on 'Water Crisis'

Date: 23 Jan 2019

Resource Person: Dr Rajendra Singh, 'Water Man'

Chief Guest: Hon'ble Harshavardhan Deshmukh, President, Shri Shivaji Education Society.

Number of participants: 125

Objectives:

To inform students about the gravity of water crisis in the world
 To make the students aware of their duties towards environmental conservation.

Organizer

Dr. Vandana Deshmukh Department of Geography

Principal
Shri Shivaji Arts &
Comm. College, Amravati