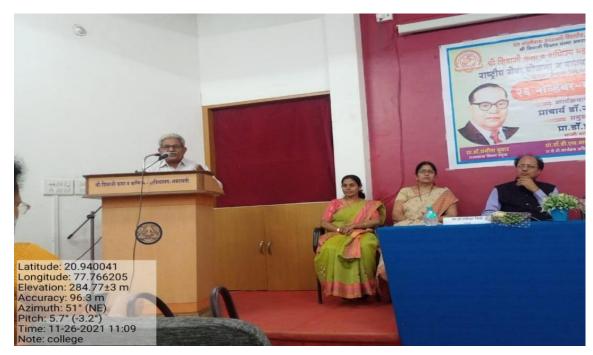

#### **Guest lecture on 'Waste Crisis'**

Shri Shivaji Arts and Commerce College, Amravati

Title of the program: Guest lecture on 'Water Crisis'

Date: 23 Jan 2019

Resource Person: Dr Rajendra Singh, 'Water Man'

Chief Guest: Hon'ble Harshavardhan Deshmukh, President, Shri Shivaji Education Society.

Number of participants: 125

Objectives:

To inform students about the gravity of water crisis in the world
 To make the students aware of their duties towards environmental conservation.

Organizer

Dr. Vandana Deshmukh Department of Geography

Principal
Shri Shivaji Arts &
Comm. College, Amravati