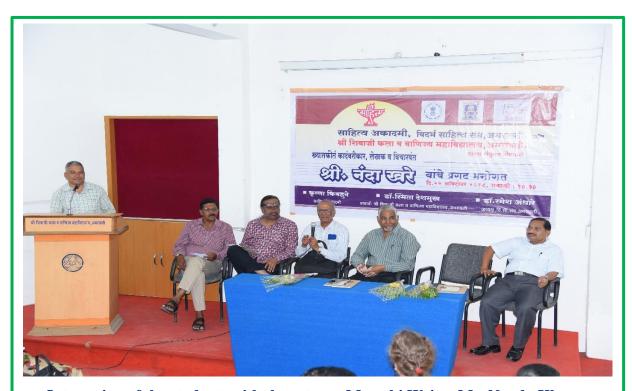

#### Celebration of Rakshabandhan Program in the College

Interaction of the students with the veteran Marathi Writer Mr. Nanda Khare

Program on the poetry of Marathi poets G.D Madgulkar and P.L Deshpande Dt. 26 Jan 2019