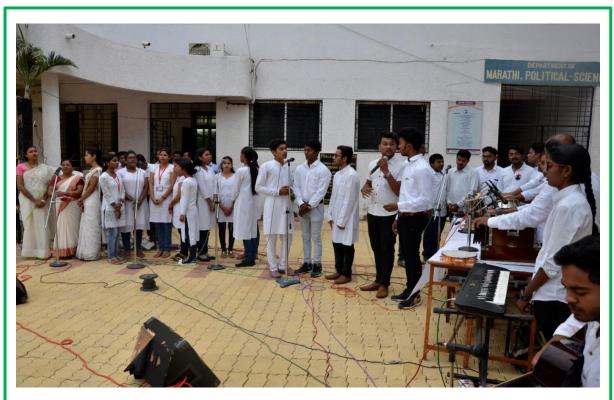

**Students Singing traditional Welcome Song** 

Musical performance by the students in 'Kawyanjali' based on the Marathi Poetry

## कवियती शांता शेळके आणि कवी वसंत बापट यांच्या क्वितेवर झाली काव्यांजली' ही एक दिवसीय राष्ट्रीय परिषद

श्री शिवाजी कला व वाणिज्य महाविद्यालय, भारतीय महाविद्यालय आणि यशवंतराव चव्हाण प्रतिष्ठान अमरावती विभाग यांचा संयुक्त उपक्रम

अमरावती दि. ९ : श्री
शिवाजी कला व वाणिज्य
महाविद्यालय व भारतीय
महाविद्यालय व भारतीय
महाविद्यालय अमरावती आणि
यशवंतराव चव्हाण प्रतिष्ठान
अमरावती विभाग यांच्या यांच्या
संयुक्त विद्यमाने कविद्यती शांवा
श्रीठके आणि कवी वसंत वाण्ट
यांच्या जमशताब्दीनिमित्त आयोजित
'काव्यांजली' ही एक दिवसीय
राष्ट्रीय परिषद आज श्री शिवाजी
कला व वाणिज्य महाविद्यालयाच्या
महर्षी रराण सभागृहात झाली
यशांवराव चव्हाण प्रतिष्ठानचे
विभागीय कार्याच्यक्ष, प्रसिद्ध
साहित्वक डॉ.रमेश अधार यांच्या
अध्यक्षतेत आयोजित या परिषदेवे
उद्धाटन मारतीय विद्यामंदिर या
संस्थेचे अध्यक्ष डॉ.रमेश विजवे
राच्या प्रतिद्वालयांच्या
स्ति अध्यक्ष डॉ.रमेश विजवे
राच्या प्रतिद्वालयांच्या
स्ति अध्यक्ष डॉ.रमेश विजवे
राच्या प्रतिद्वालयांच्या
च्वाण प्रतिष्ठानचे विभागीय सचिव
सुप्रसिद्ध समीक्षक डॉ.मनोज तायडे,
परिवर्देचे स्वागताध्यक्ष व प्राचार्य
डॉ.रामेश्चर भिसे, भारतीय
महाविद्यालयांच्या प्राचार्य
डॉ.आराधना वेद्य हे उद्घटन
सोहळ्याला विवारपीठावर उपस्थित
होते. यशवंतराव चव्हाण प्रतिष्ठानचे
विभागीय अध्यक्ष तथा श्री शिवाजी
शिवाण संस्थेचे अध्यक्ष
श्री.हर्षवर्धान देशमुख यांची या
परिपदेला आभासी गुभेच्छा
दित्या.यशवंतराव चव्हाण प्रतिष्ठानचे
विभागीय कोषाध्यक्ष प्रदीप देशमुख
हे कार्यक्रमाला प्रामुख्याने उपस्थित
वेद्यागीय कोषाध्यक्ष प्रदीप देशमुख
हे कार्यक्रमाला प्रामुख्याने उपस्थित